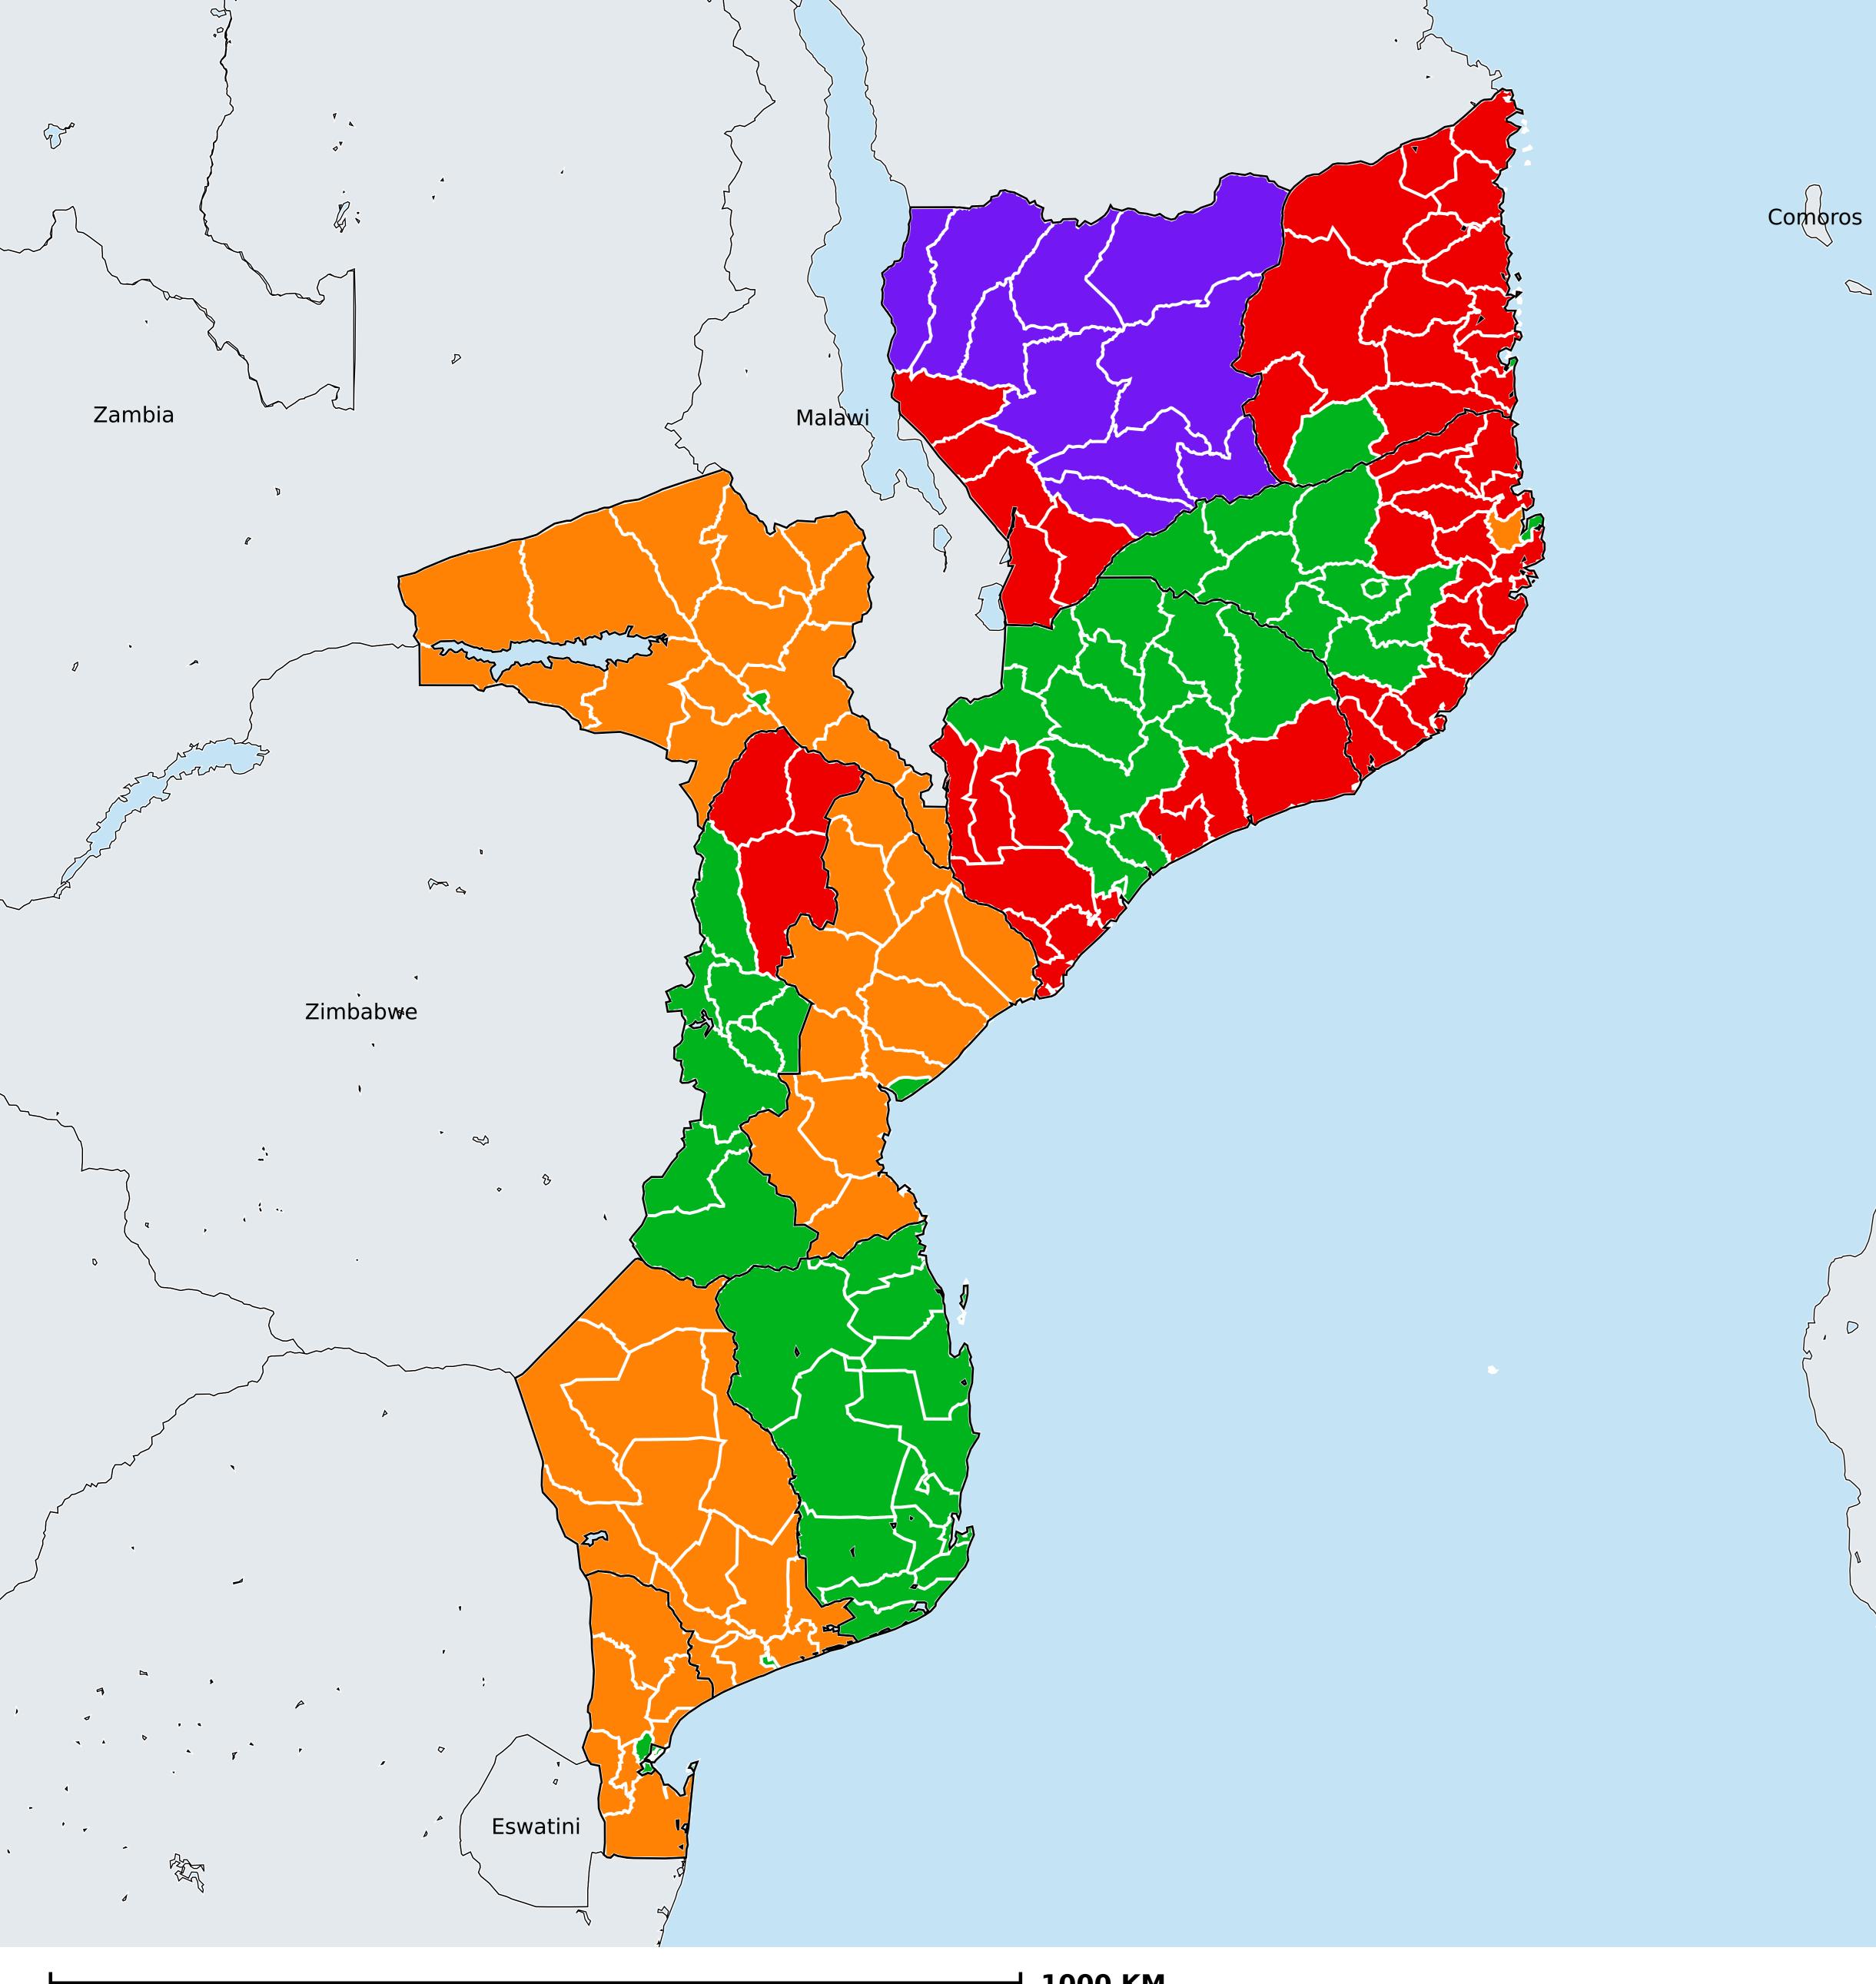

## Mozambique (2013) Geographic MDA/PC coverage of Trachoma

## Trachoma > MDA/PC coverage > Geographic coverage

MDA not warranted Endemicity unknown MDA not delivered - Endemic MDA delivered Under post-intervention surveillance

Boundaries, names and designations used here do not imply expression of WHO opinion concerning the legal status of any country, territory or area, or of its authorities, or concerning delimitation of frontiers or boundaries. Dotted / dashed lines represent approximate border lines for which there may not yet be full agreement.

## **Data Source:**

Data provided by health ministries to ESPEN through WHO reporting processes. All reasonable precautions have been taken to verify this information Copyright 2022 WHO. All rights reserved. Generated 06 October 2022