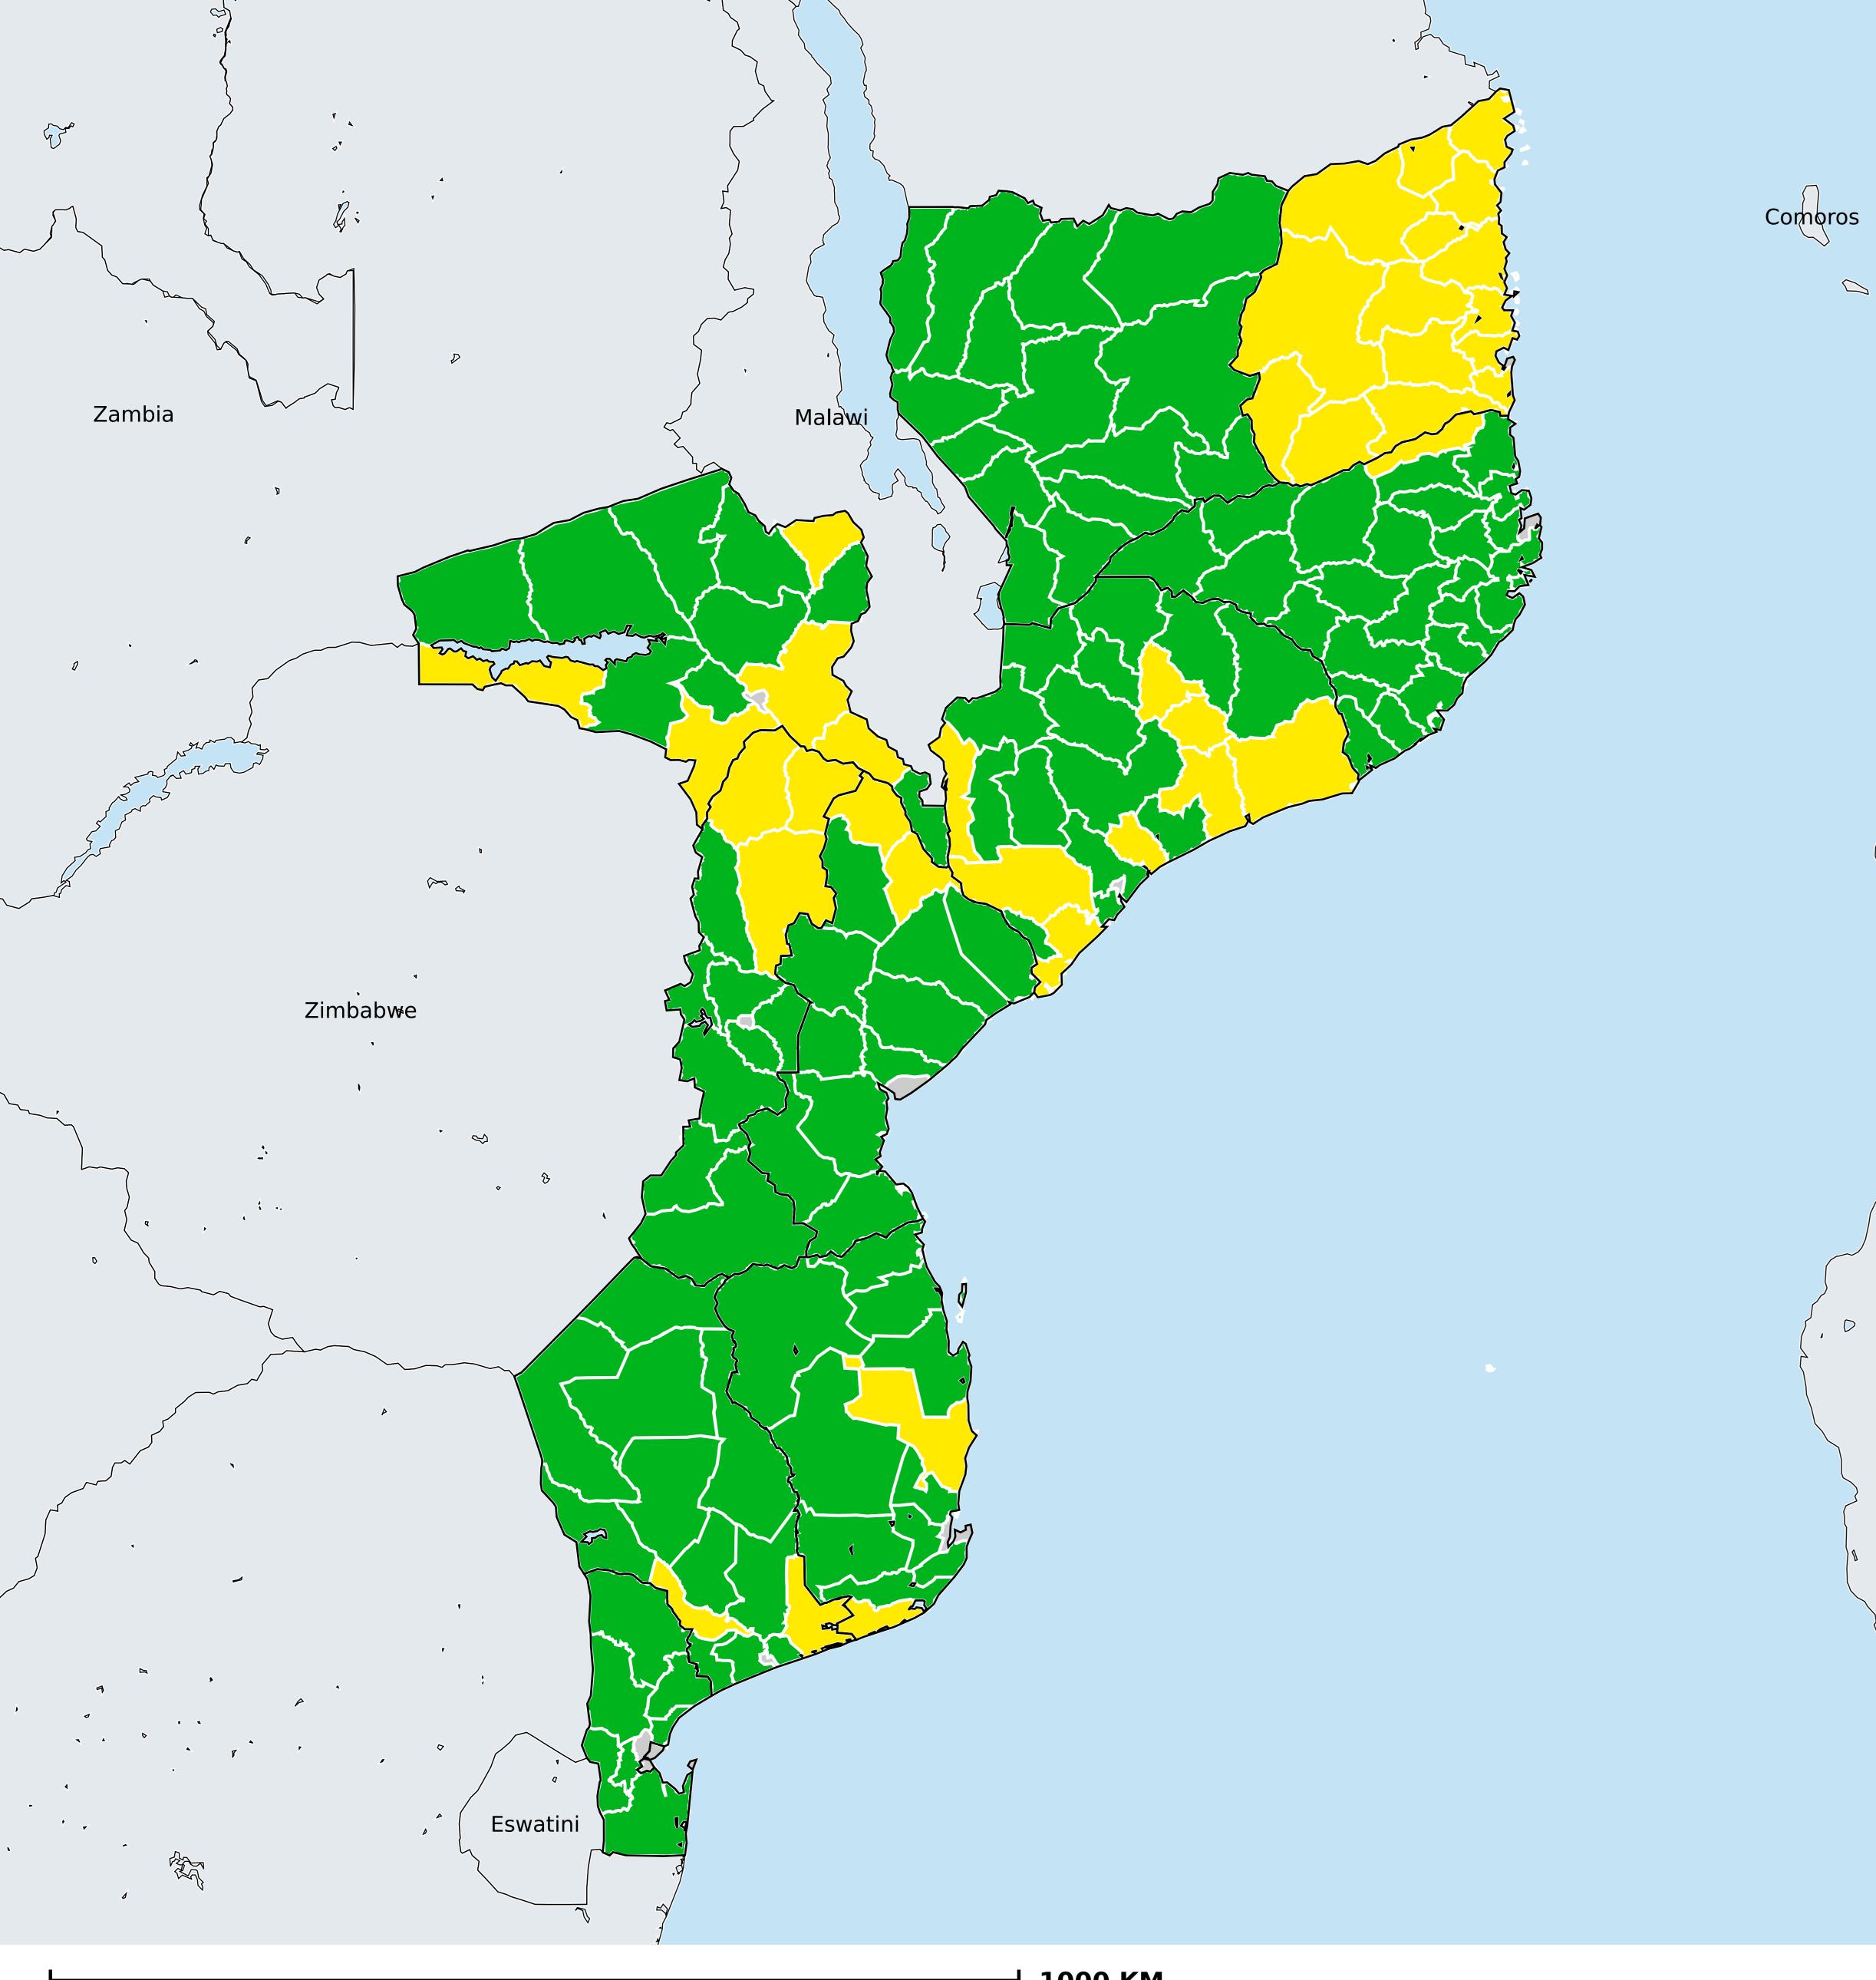

## Mozambique (2021) Prevalence of TT

TT prevalence

< 0.2% 0.2 - 0.9% 1.0 - 4.9% ≥5% Suspected endemic

Boundaries, names and designations used here do not imply expression of WHO opinion concerning the legal status of any country, territory or area, or of its authorities, or concerning delimitation of frontiers or boundaries. Dotted / dashed lines represent approximate border lines for which there may not yet be full agreement.

## **Data Source:**

Data provided by health ministries to ESPEN through WHO reporting processes. All reasonable precautions have been taken to verify this information Copyright 2022 WHO. All rights reserved. Generated 07 October 2022