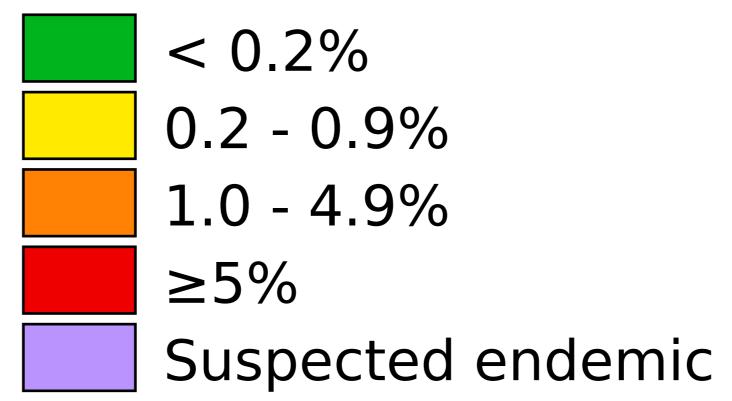

## Prevalence of TT

## TT prevalence

Boundaries, names and designations used here do not imply expression of WHO opinion concerning the legal status of any country, territory or area, or of its authorities, or concerning delimitation of frontiers or boundaries. Dotted / dashed lines represent approximate border lines for which there may not yet be full agreement.