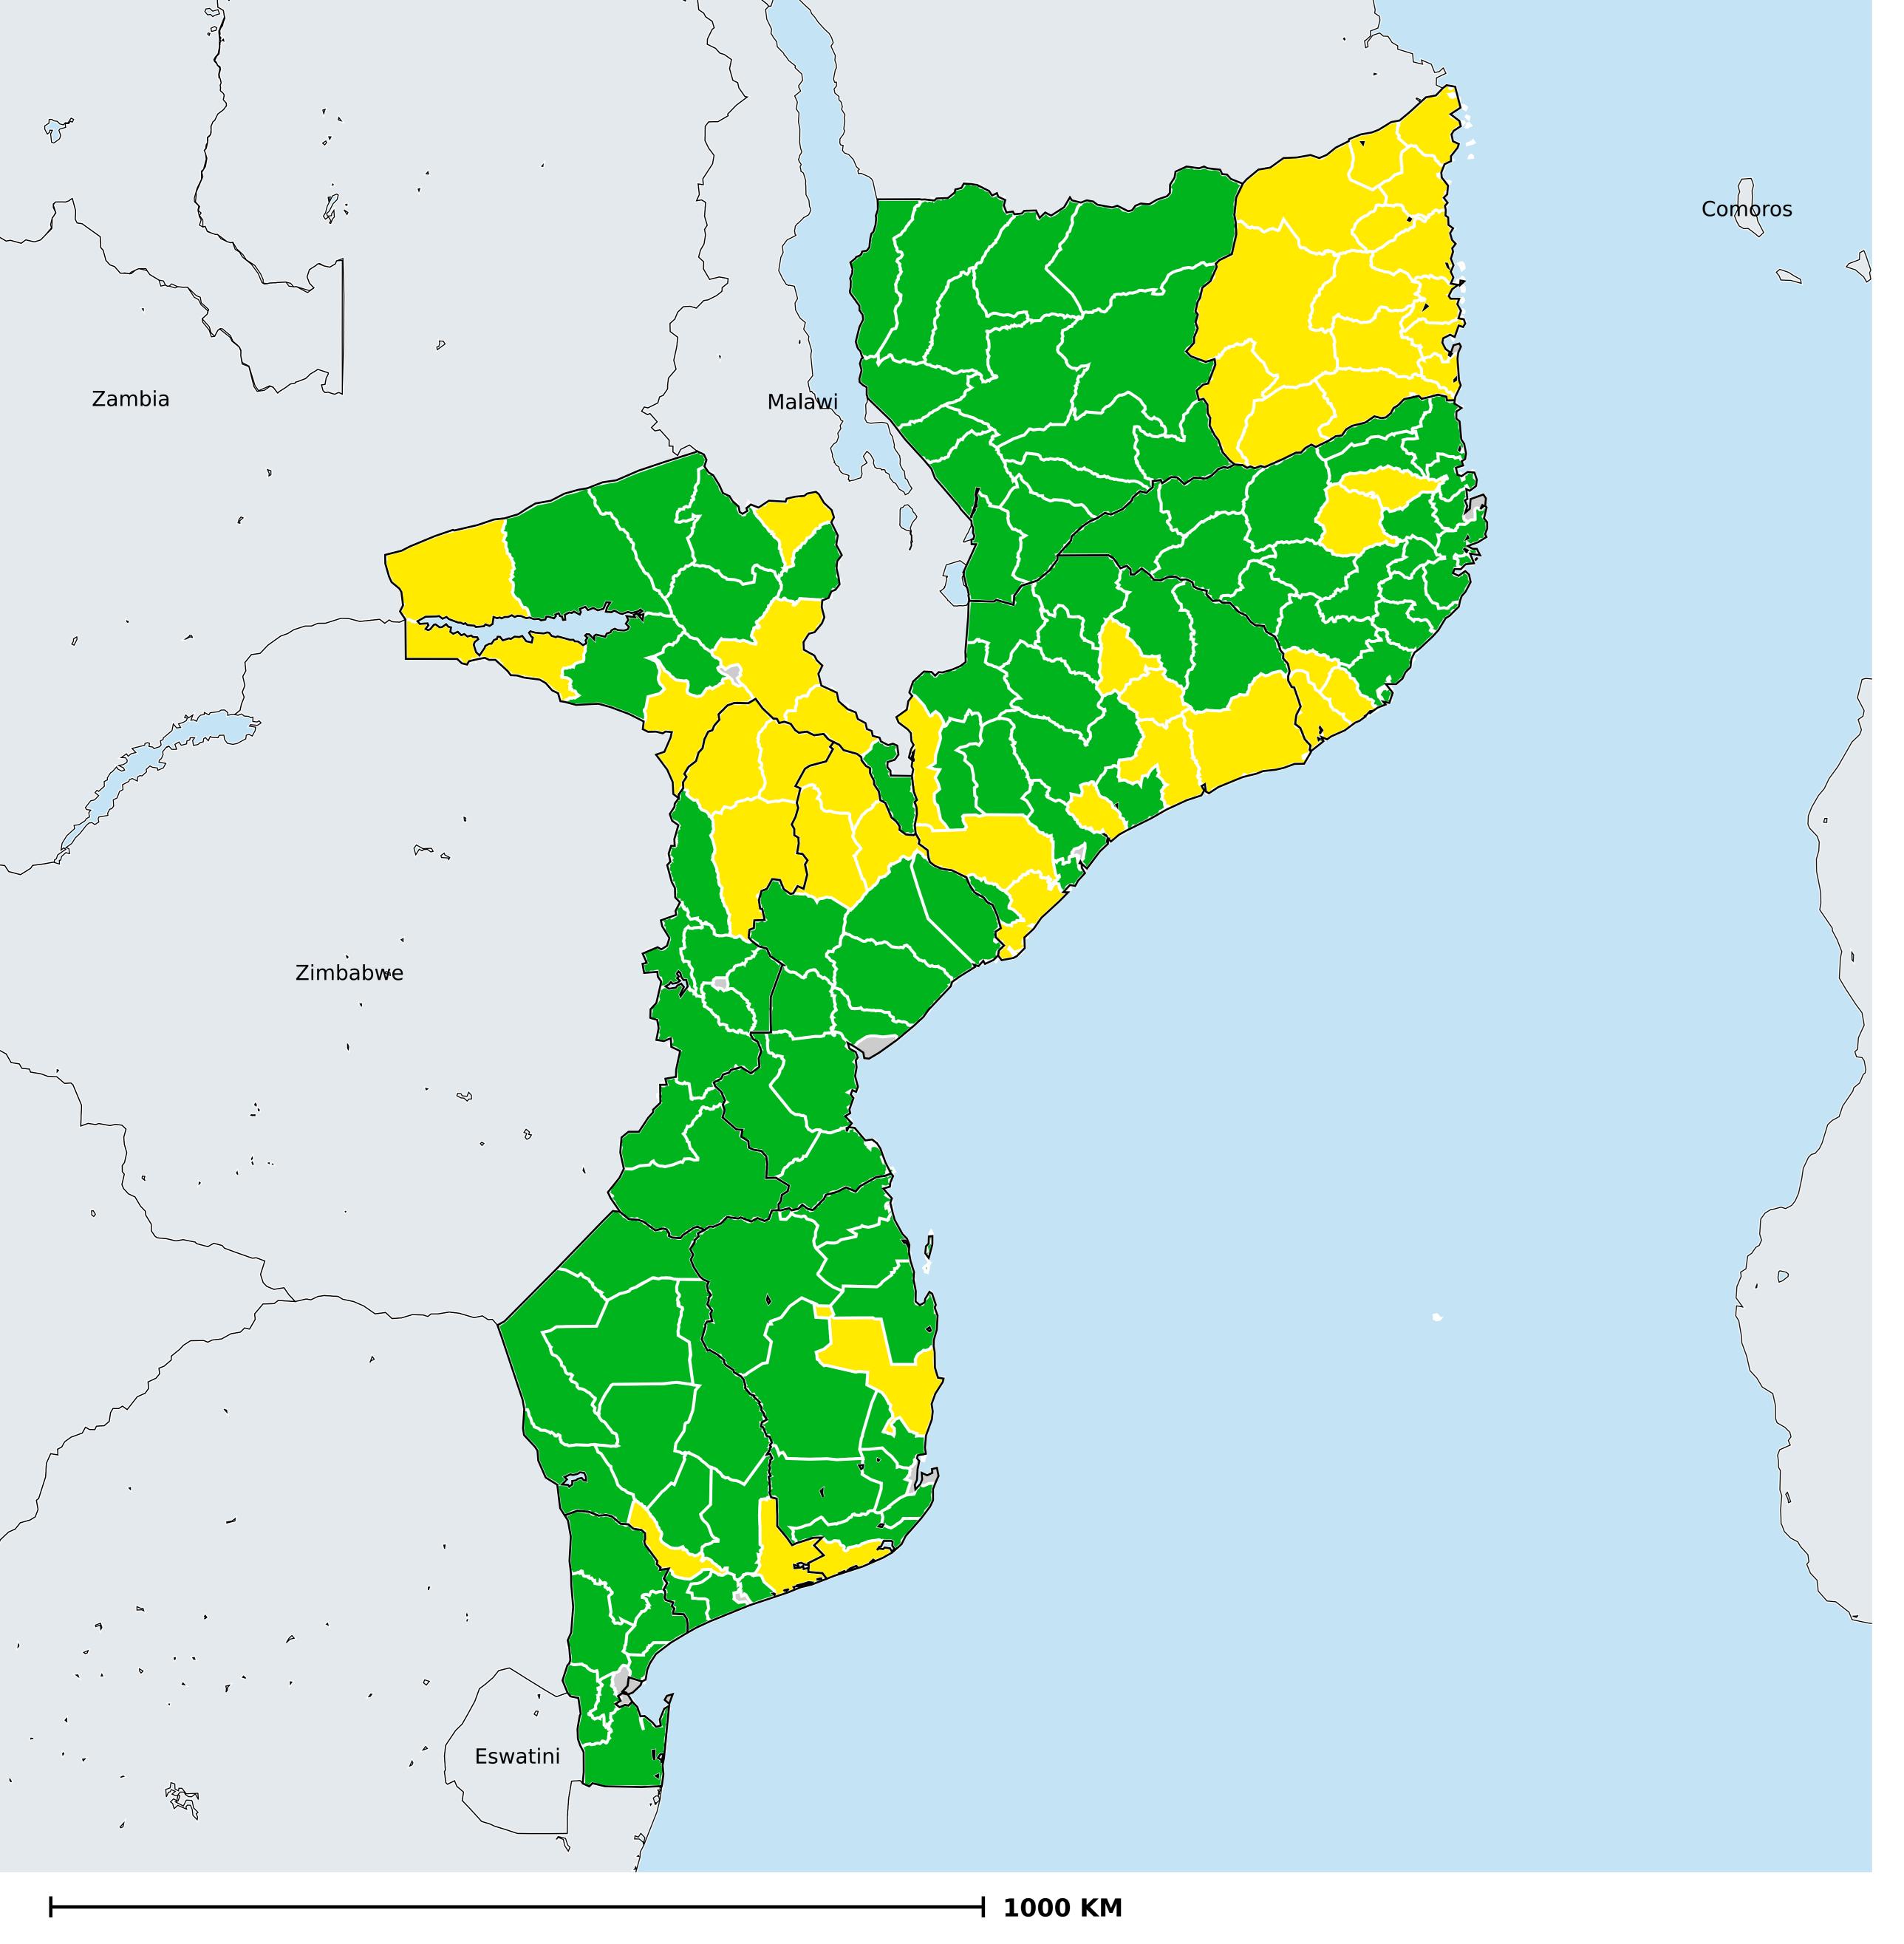

## Mozambique (2020)

## Prevalence of TT

## TT prevalence

Boundaries, names and designations used here do not imply expression of WHO opinion concerning the legal status of any country, territory or area, or of its authorities, or concerning delimitation of frontiers or boundaries. Dotted / dashed lines represent approximate border lines for which there may not yet be full agreement.

## **Data Source:**

Data provided by health ministries to ESPEN through WHO reporting processes. All reasonable precautions have been taken to verify this information

Copyright 2022 WHO. All rights reserved. Generated 07 October 2022