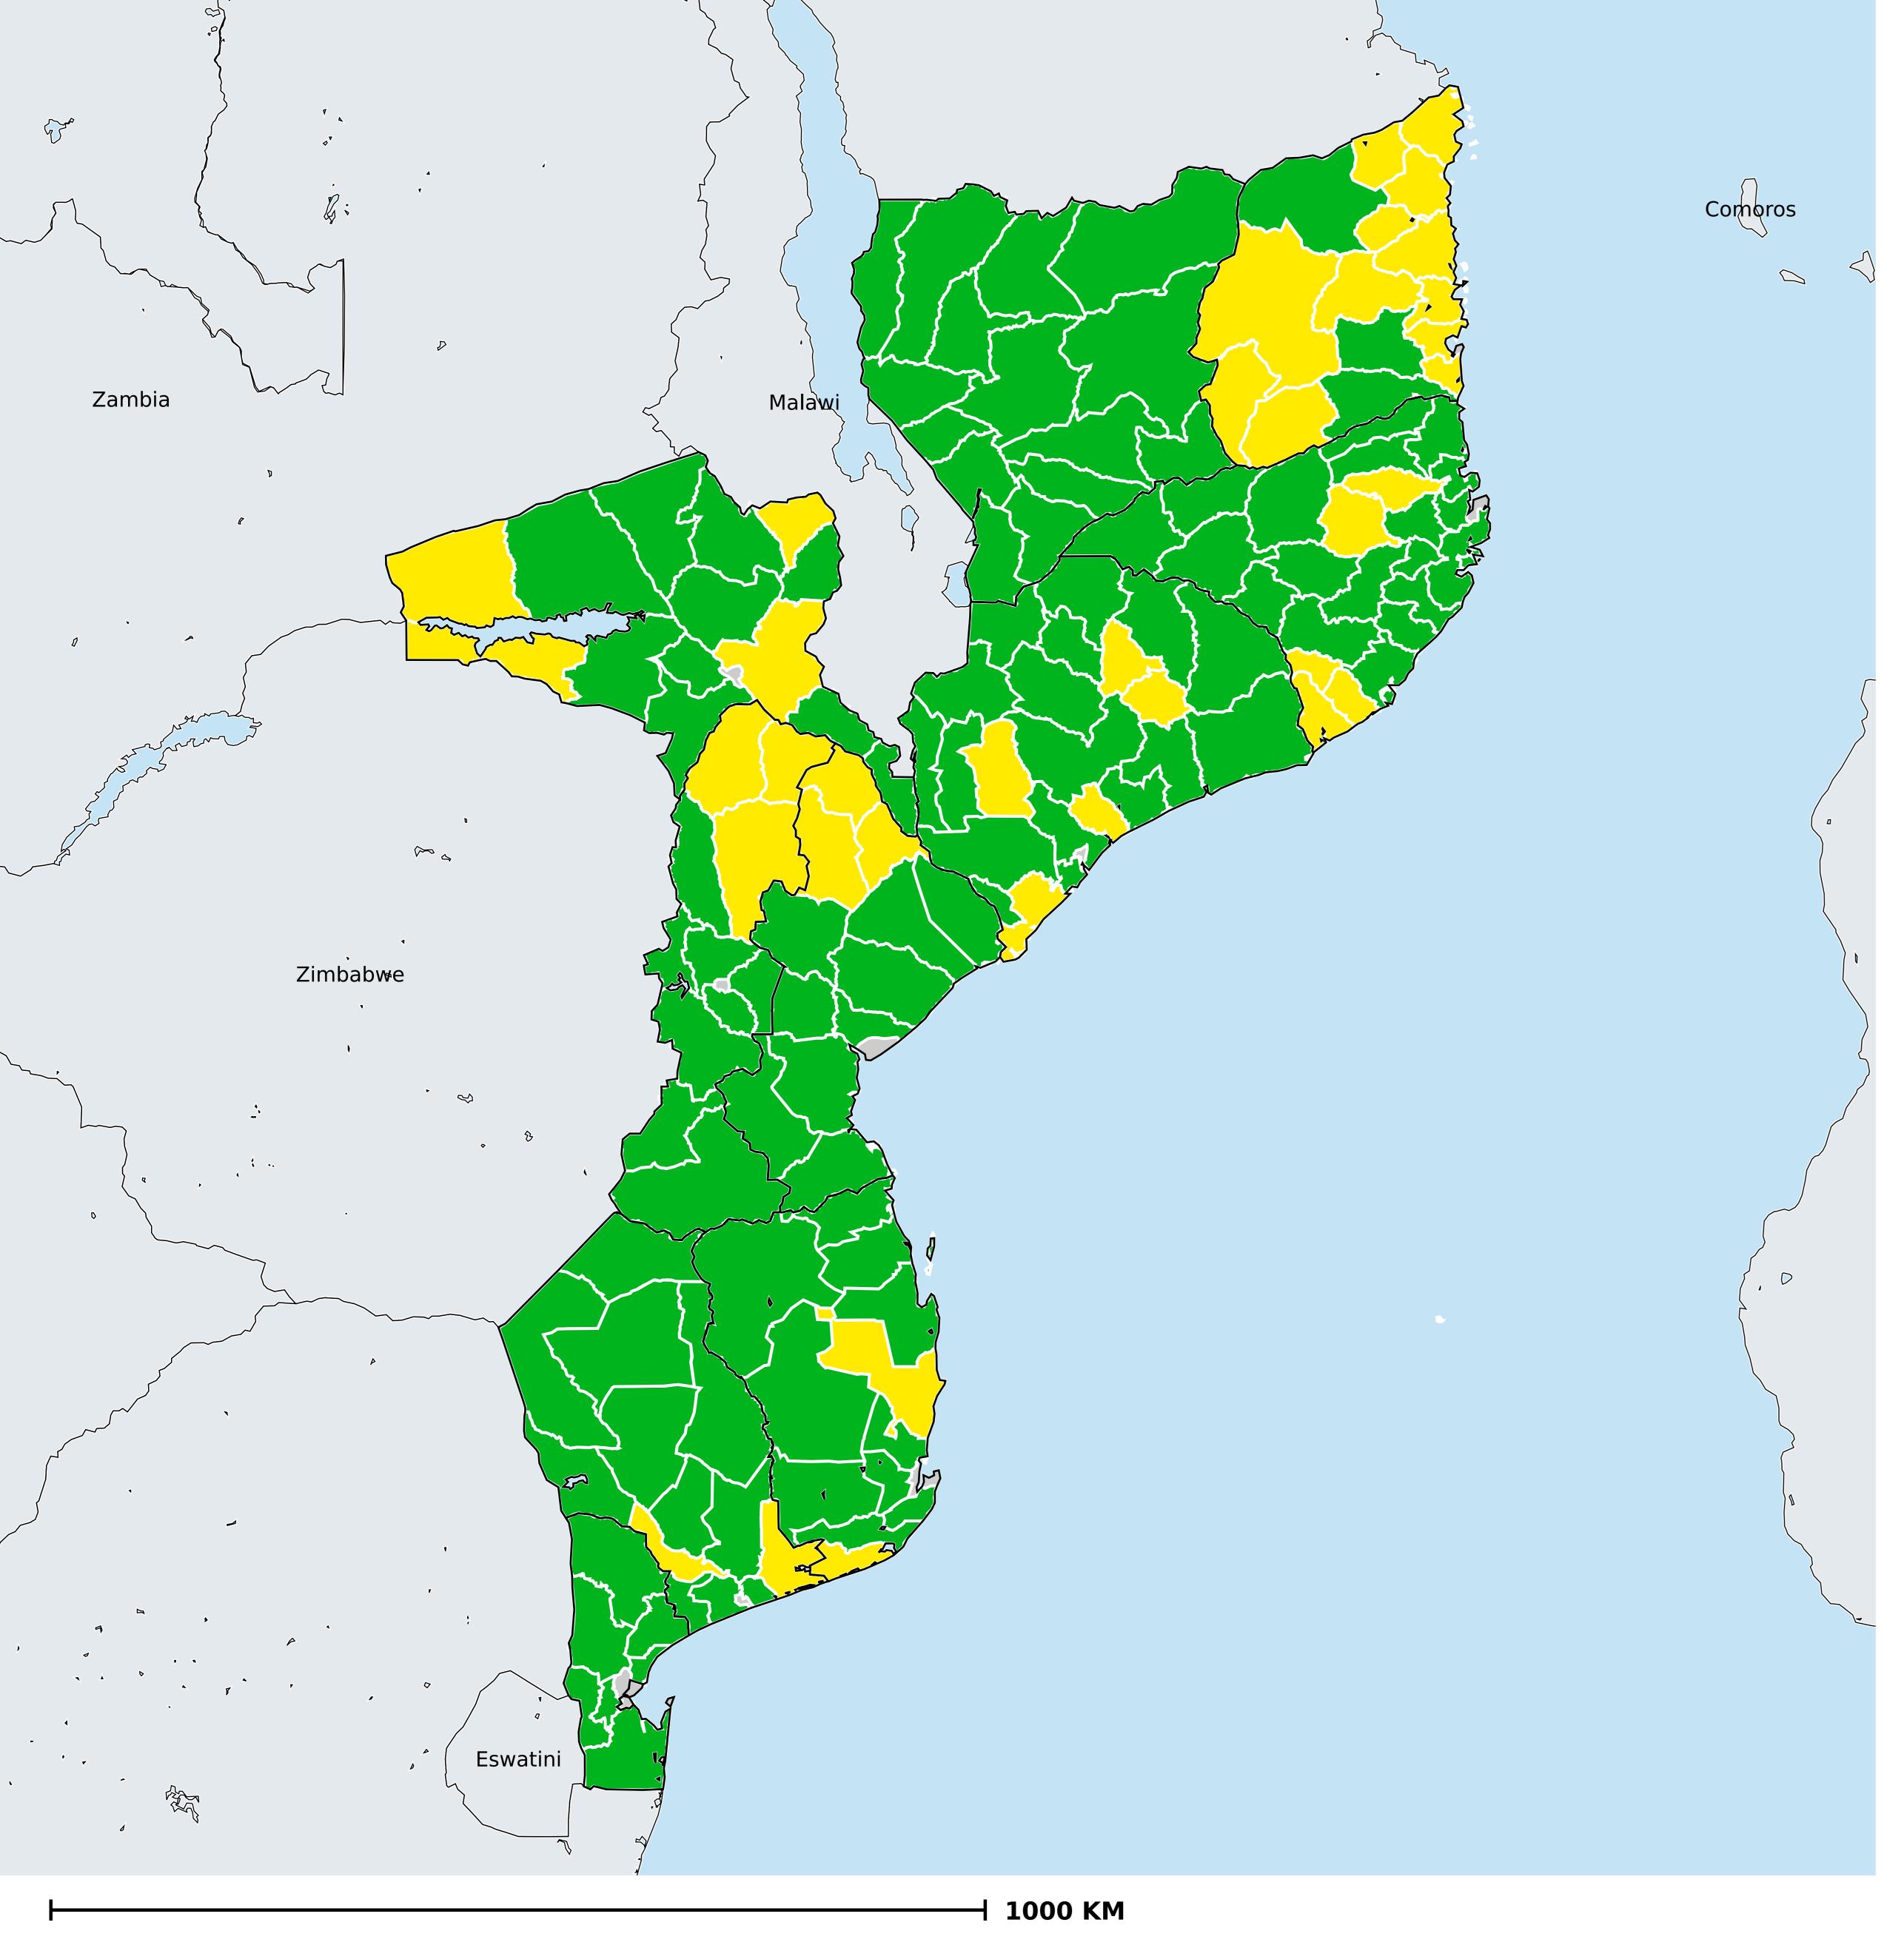

## Mozambique (2018)

## Prevalence of TT

## TT prevalence

Boundaries, names and designations used here do not imply expression of WHO opinion concerning the legal status of any country, territory or area, or of its authorities, or concerning delimitation of frontiers or boundaries. Dotted / dashed lines represent approximate border lines for which there may not yet be full agreement.

## **Data Source:**

Data provided by health ministries to ESPEN through WHO reporting processes. All reasonable precautions have been taken to verify this information

Copyright 2022 WHO. All rights reserved. Generated 07 October 2022