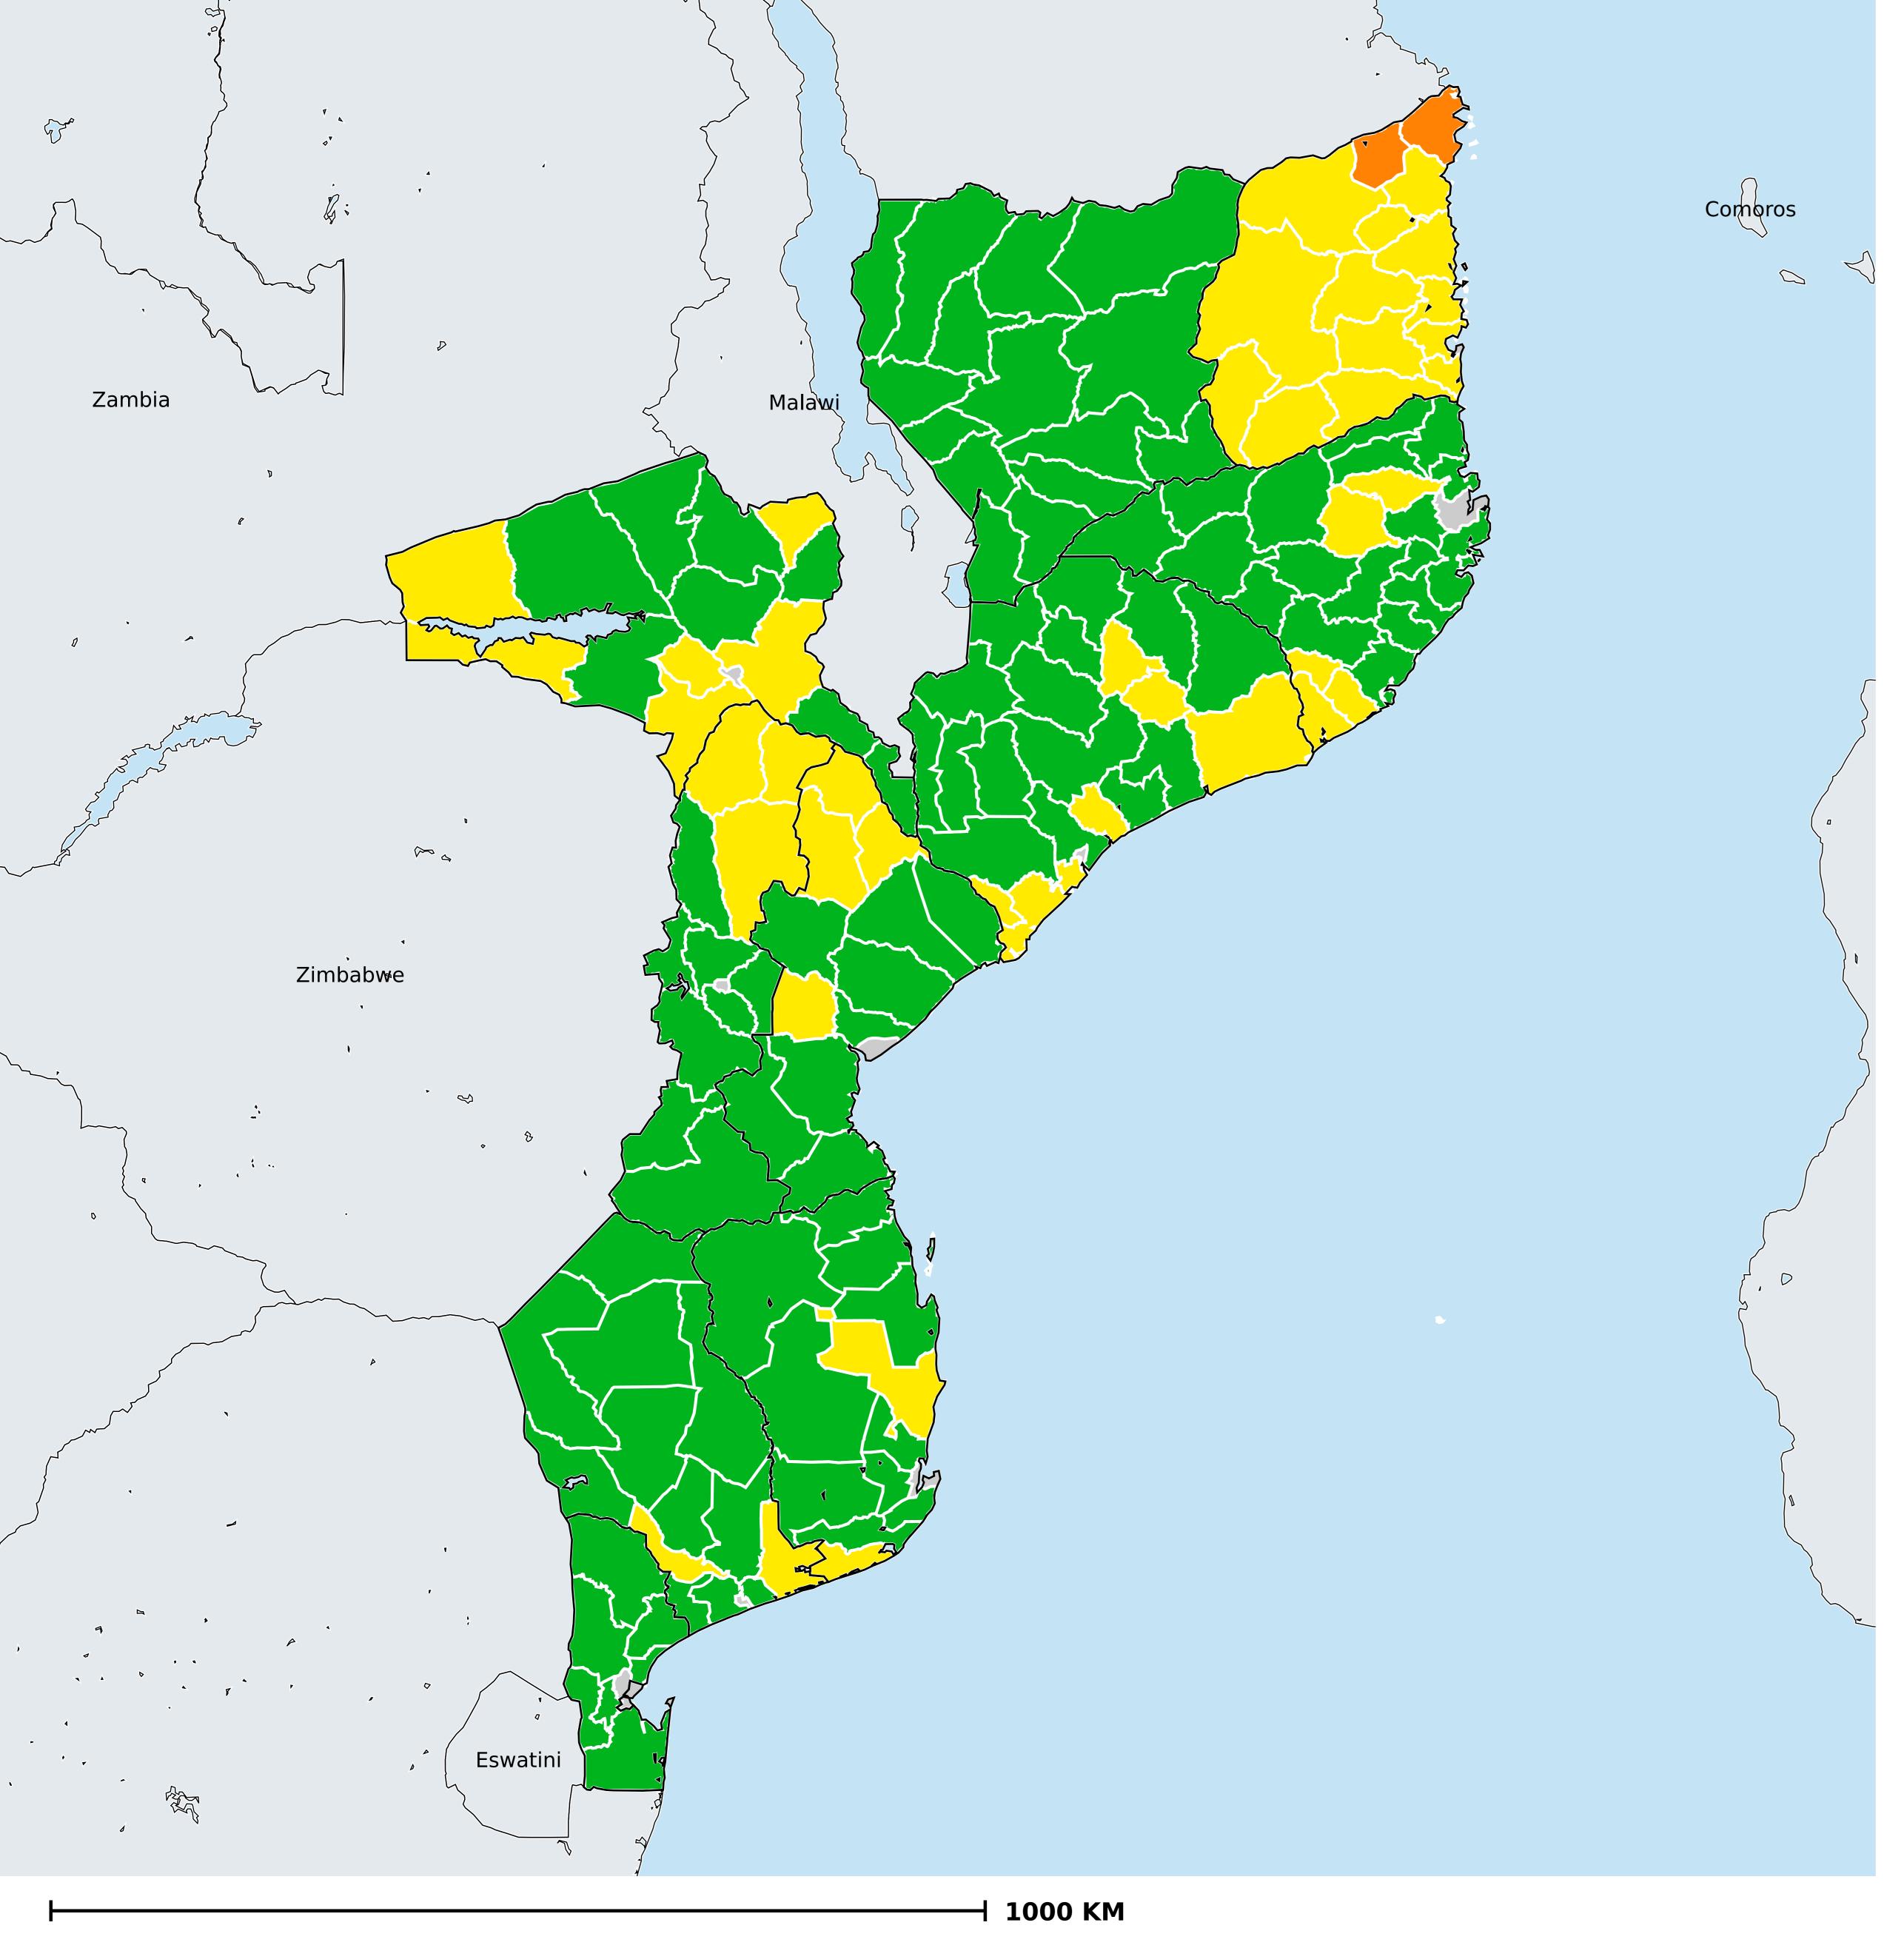

## Mozambique (2015)

## Prevalence of TT

## TT prevalence

Boundaries, names and designations used here do not imply expression of WHO opinion concerning the legal status of any country, territory or area, or of its authorities, or concerning delimitation of frontiers or boundaries. Dotted / dashed lines represent approximate border lines for which there may not yet be full agreement.

## **Data Source:**

Data provided by health ministries to ESPEN through WHO reporting processes. All reasonable precautions have been taken to verify this information

Copyright 2022 WHO. All rights reserved. Generated 07 October 2022