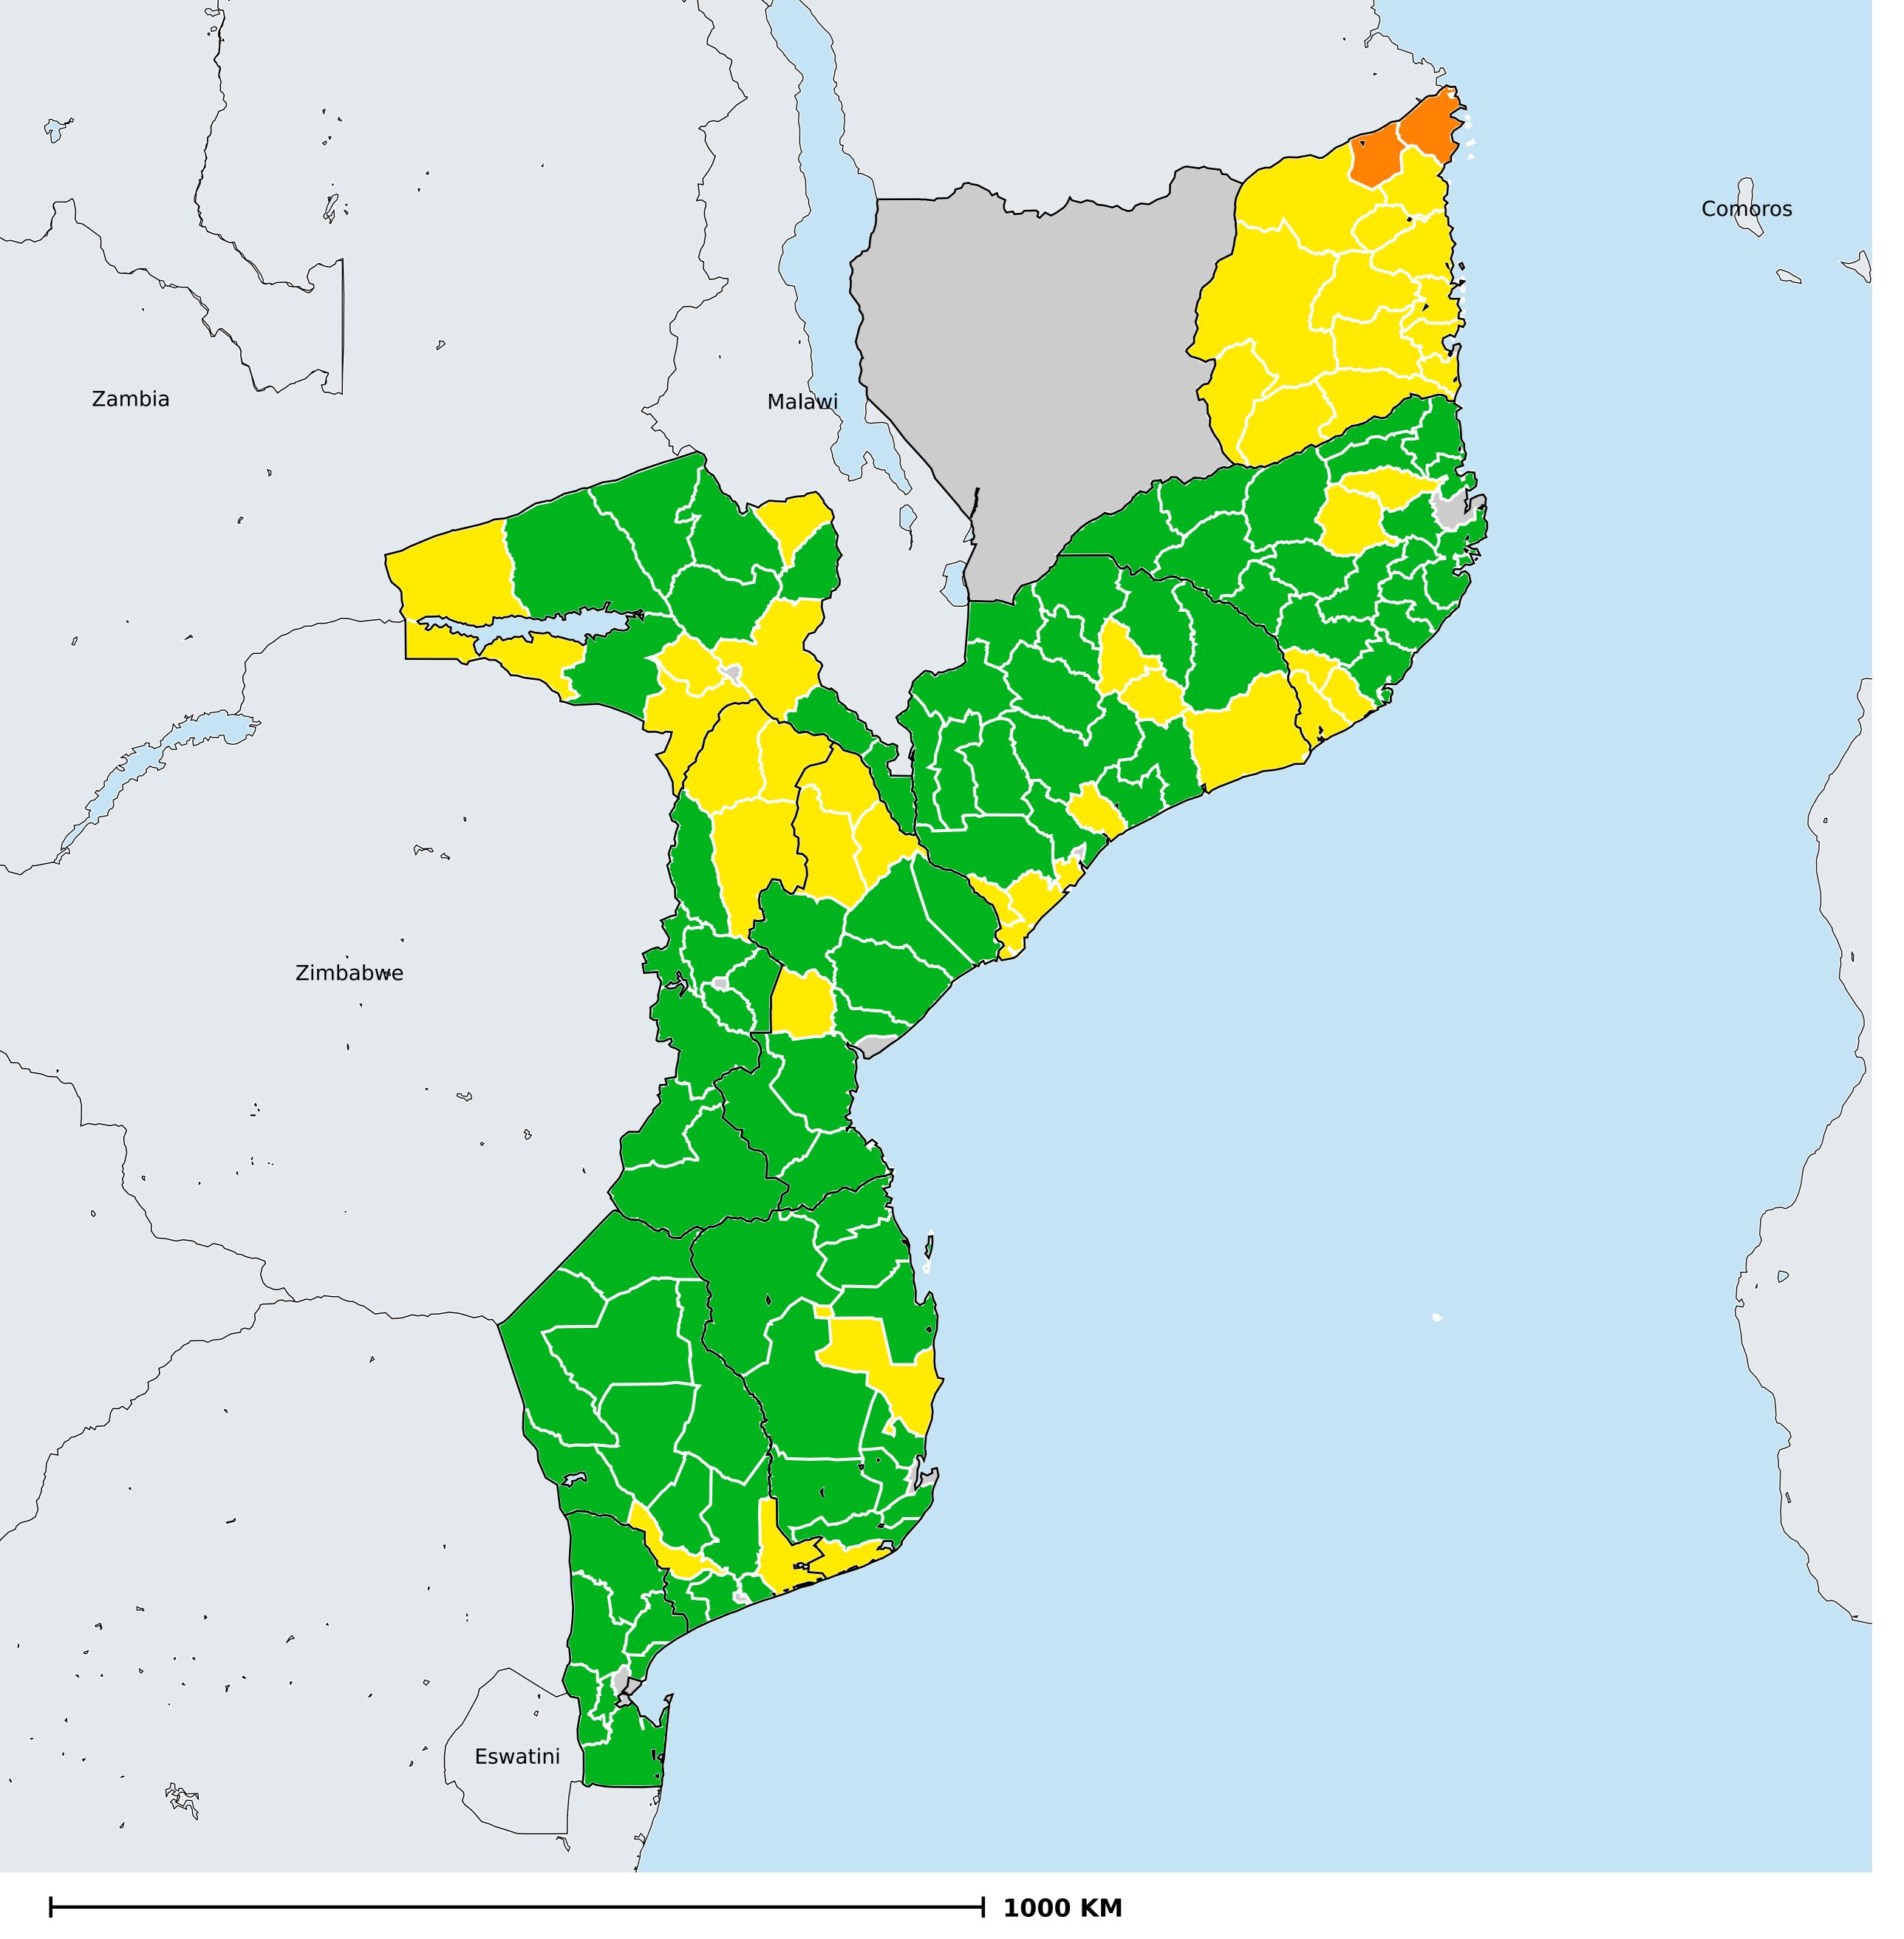

## Mozambique (2014)

## Prevalence of TT

## TT prevalence

Boundaries, names and designations used here do not imply expression of WHO opinion concerning the legal status of any country, territory or area, or of its authorities, or concerning delimitation of frontiers or boundaries. Dotted / dashed lines represent approximate border lines for which there may not yet be full agreement.

## **Data Source:**

Data provided by health ministries to ESPEN through WHO reporting processes. All reasonable precautions have been taken to verify this information

Copyright 2022 WHO. All rights reserved. Generated 07 October 2022