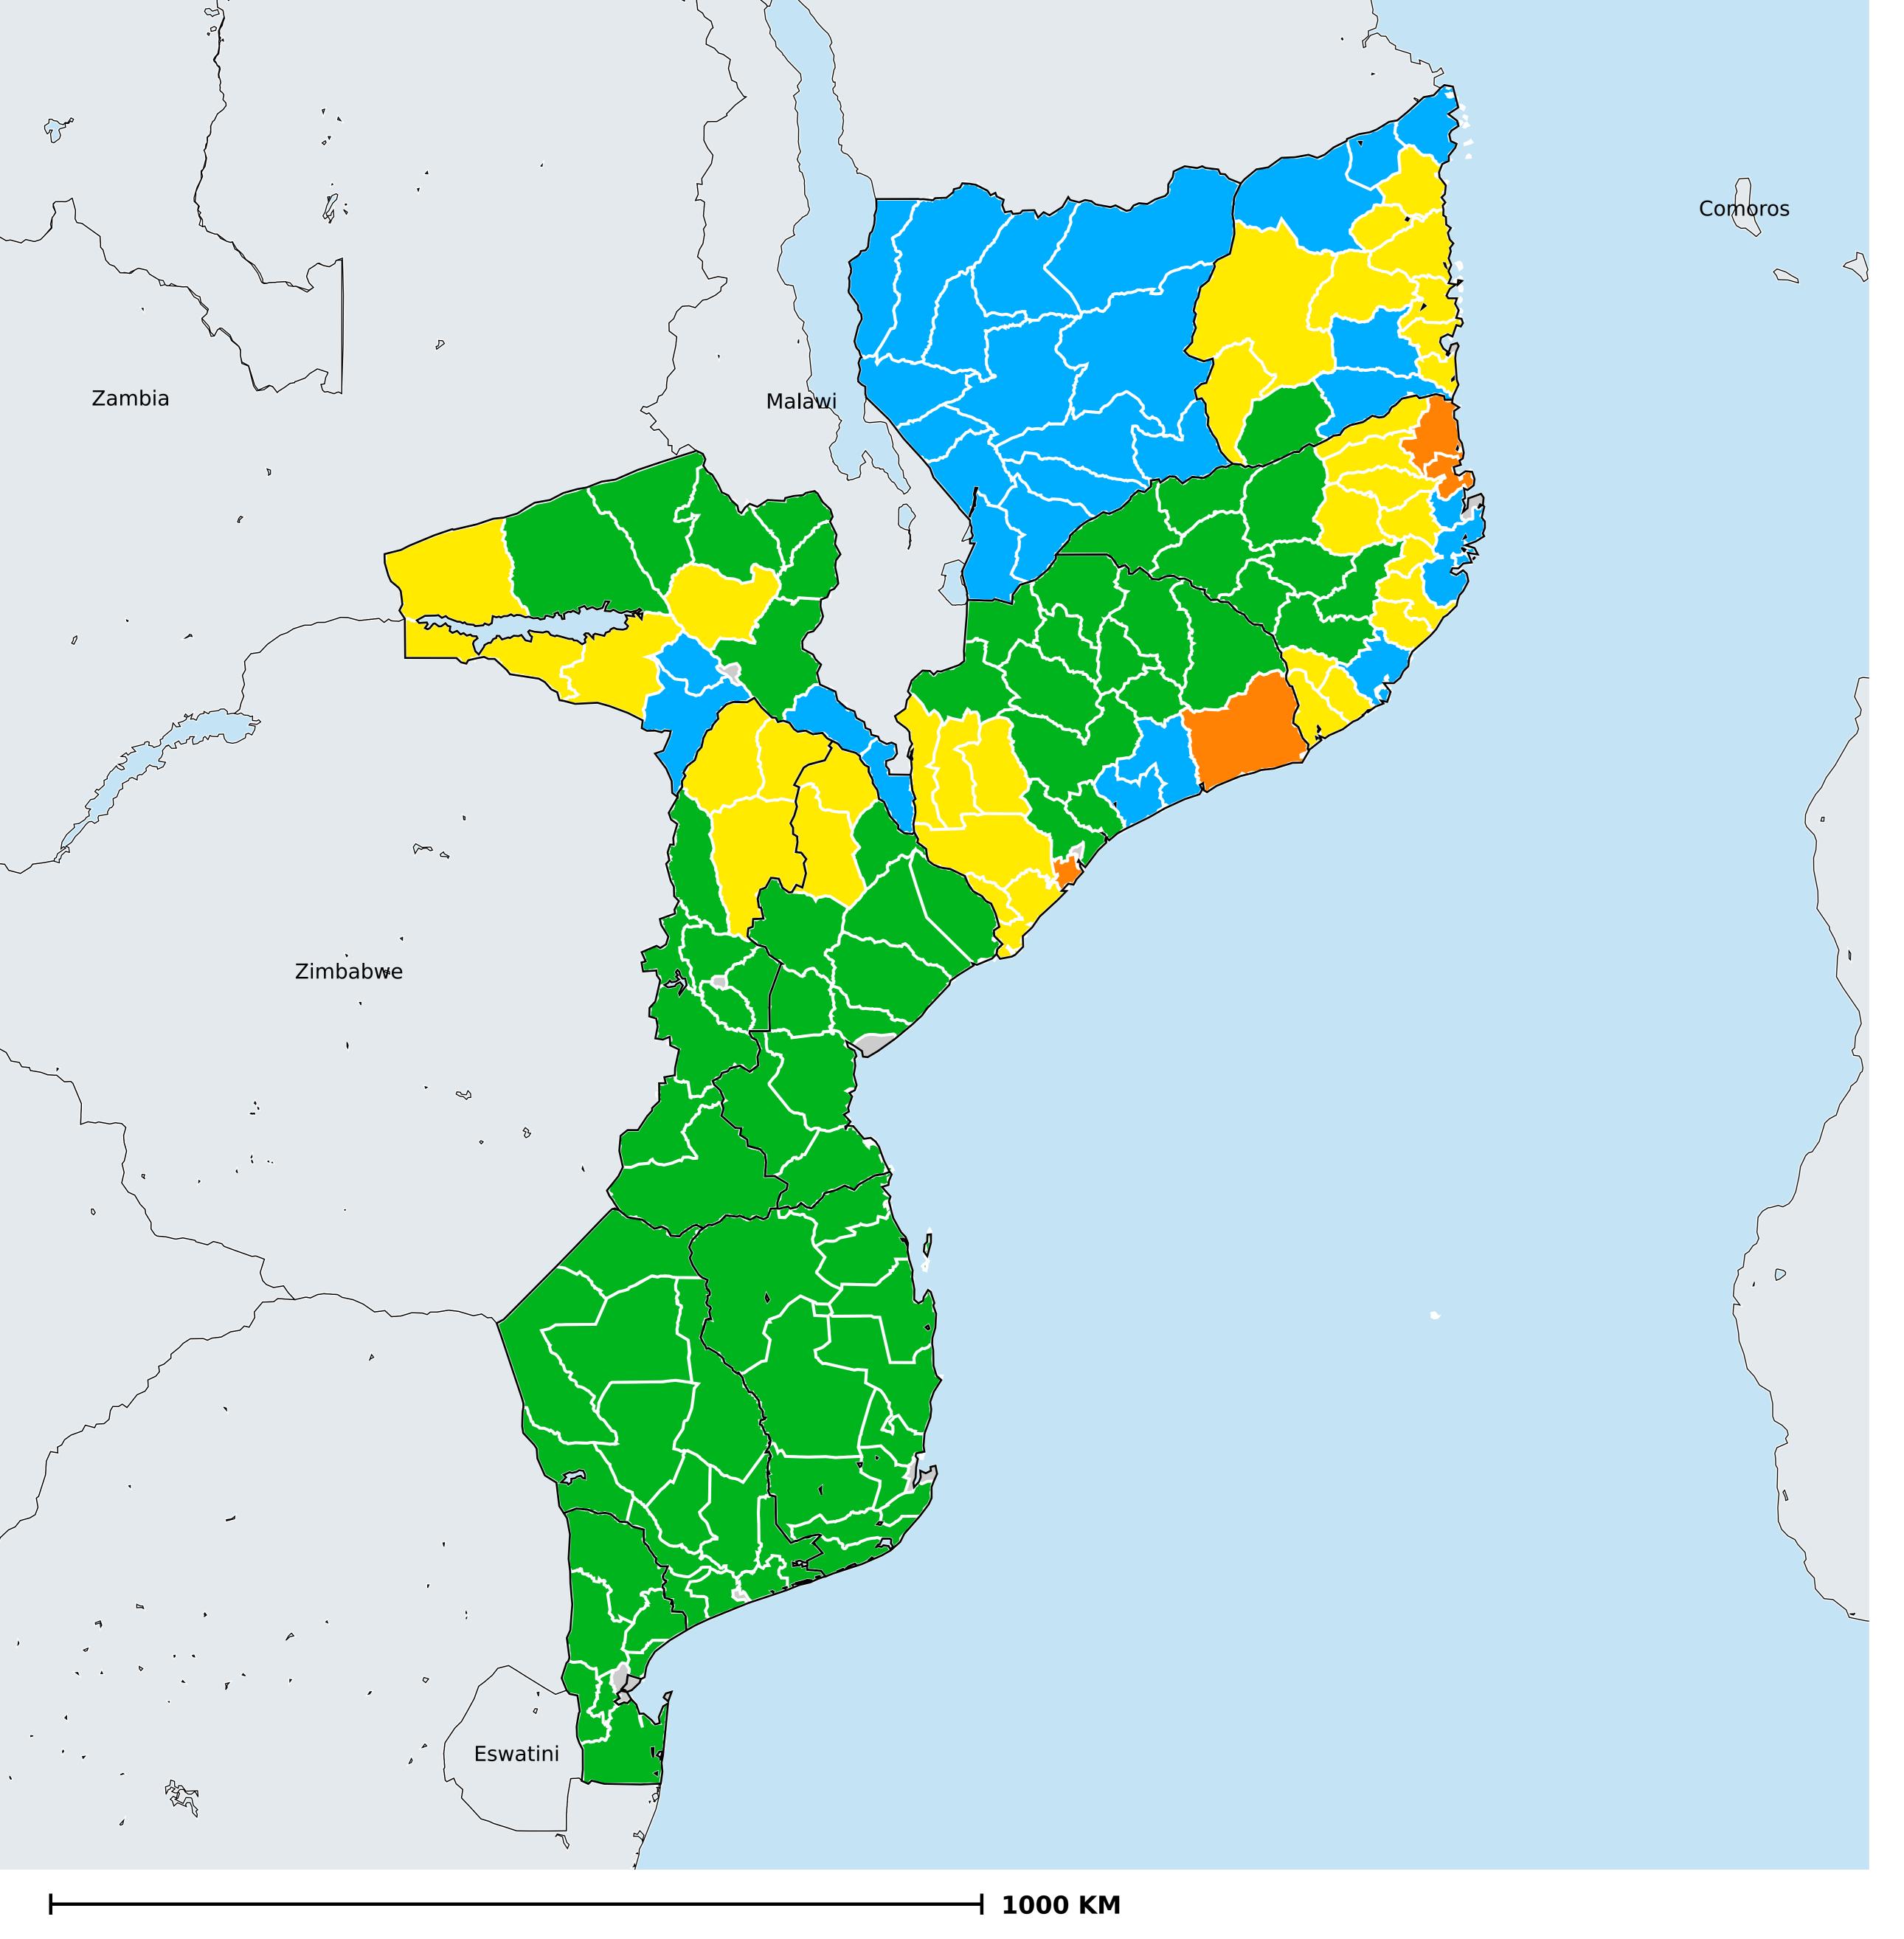

## Mozambique (2017)

## Prevalence of TF

## TF prevalence

Boundaries, names and designations used here do not imply expression of WHO opinion concerning the legal status of any country, territory or area, or of its authorities, or concerning delimitation of frontiers or boundaries. Dotted / dashed lines represent approximate border lines for which there may not yet be full agreement.

## **Data Source:**

Data provided by health ministries to ESPEN through WHO reporting processes. All reasonable precautions have been taken to verify this information

Copyright 2022 WHO. All rights reserved. Generated 06 October 2022