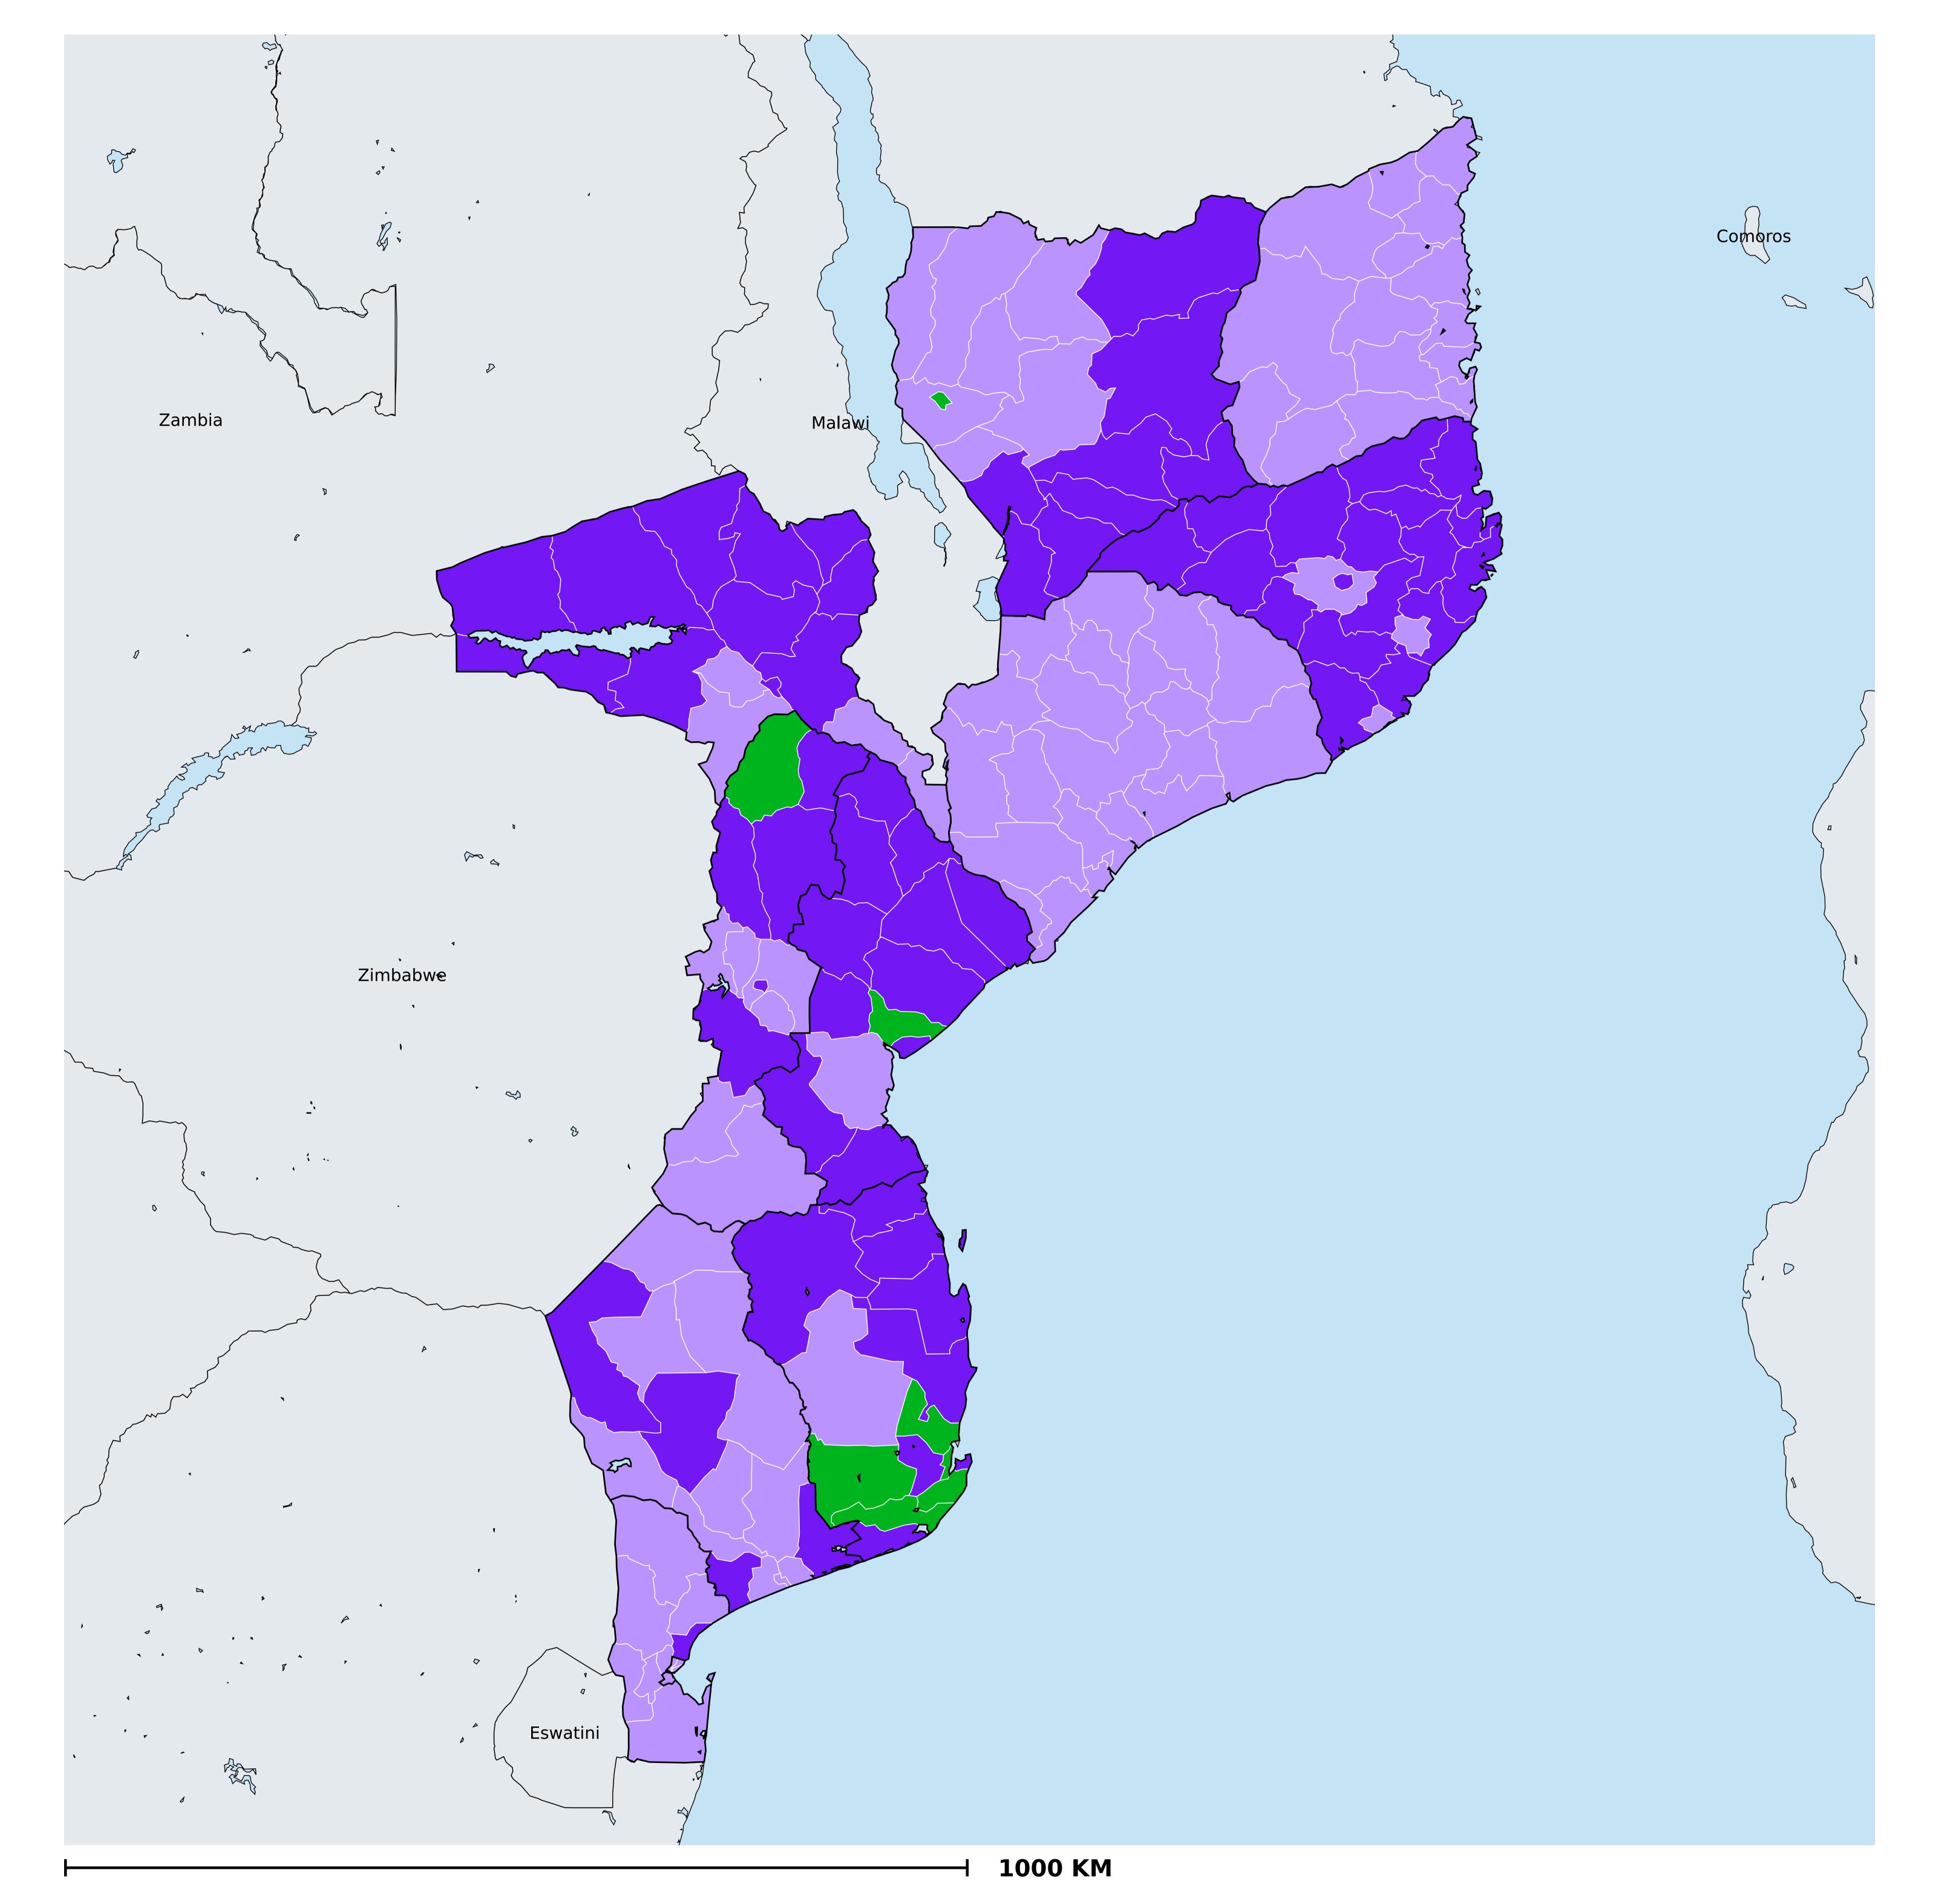

## Mozambique (2013-2019)

## Number of MDA rounds for STH (Therapeutic coverage - SAC)

Boundaries, names and designations used here do not imply expression of WHO opinion concerning the legal status of any country, territory or area, or of its authorities, or

## STH > MDA/PC rounds > Therapeutic coverage - SAC

| PC not required                                  |
|--------------------------------------------------|
| Endemicity unknown                               |
| PC required, but not delivered                   |
| PC required, no effective rounds (<75% coverage) |
| < 5 effective rounds ( $\geq$ 75% coverage)      |
| $\geq$ 5 effective rounds ( $\geq$ 75% coverage) |
| No data available                                |
|                                                  |