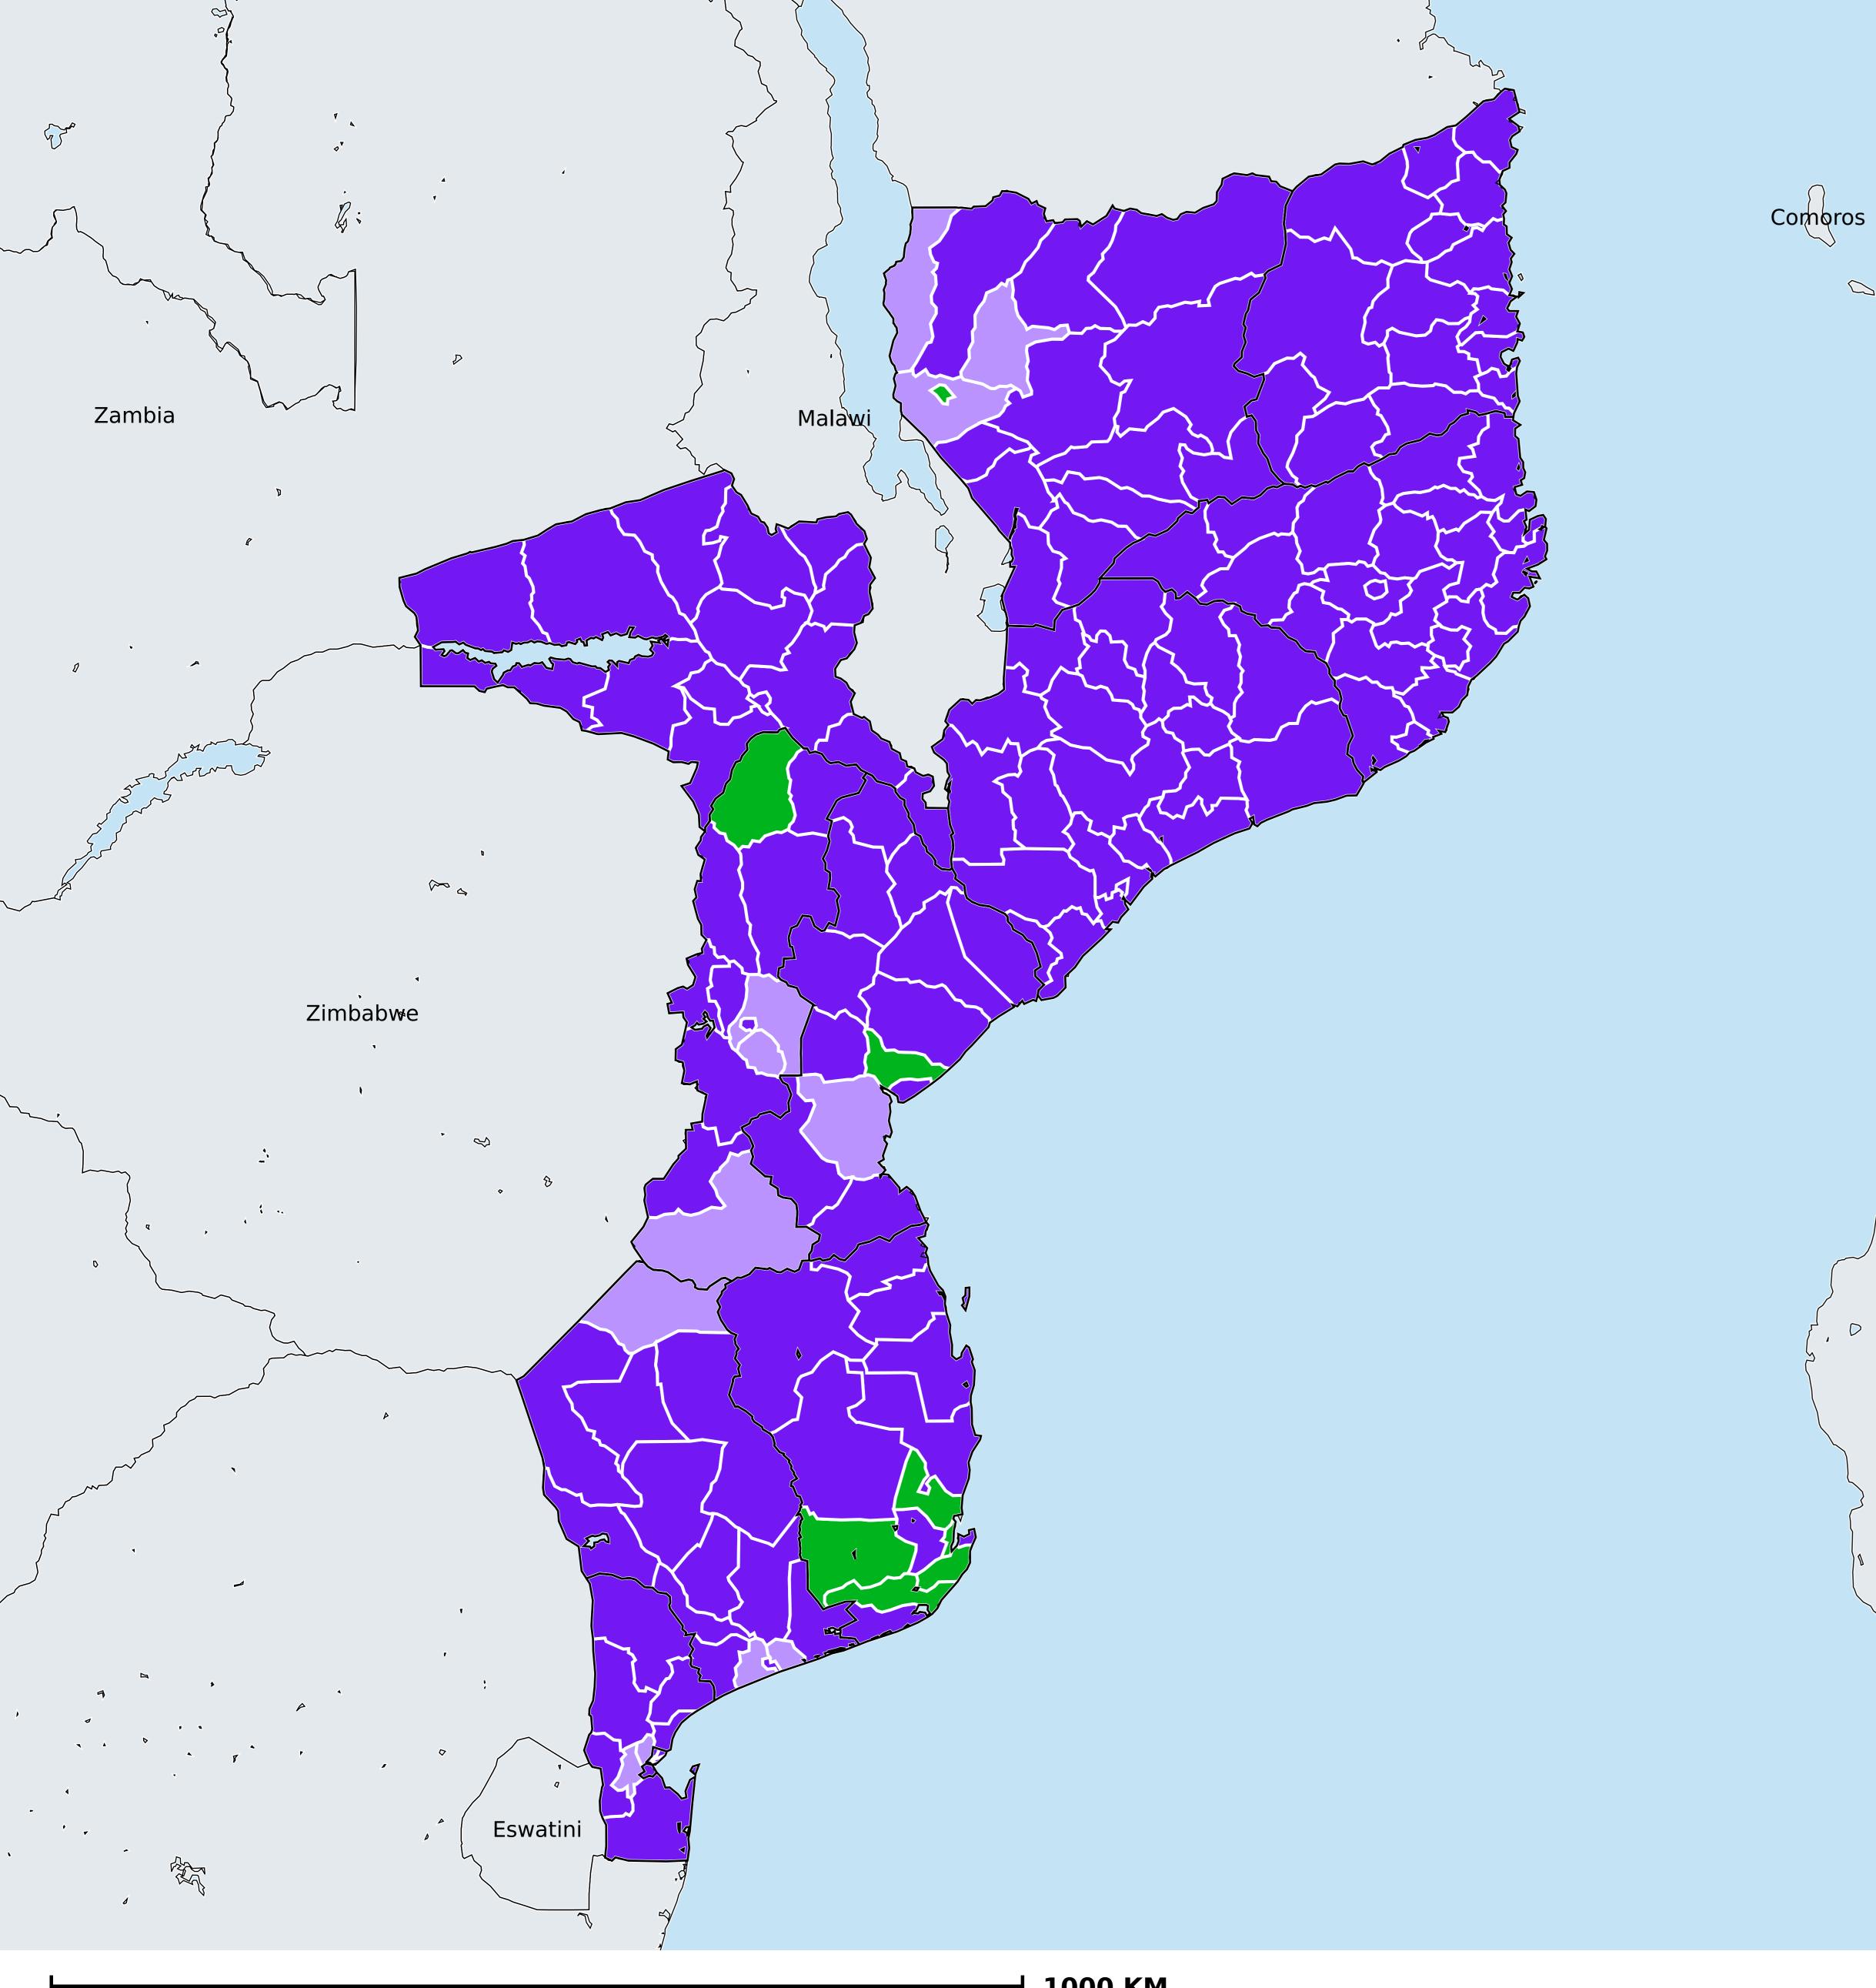

## Mozambique (2013-2022) Number of MDA rounds for STH (Geographic coverage - Total pop requiring treatment)

Soil-transmitted helminthiasis > MDA/PC rounds > Geographic coverage - Total population requiring treatment

PC not required Endemicity unknown PC required, but not delivered < 5 rounds ≥5 rounds No data available

Boundaries, names and designations used here do not imply expression of WHO opinion concerning the legal status of any country, territory or area, or of its authorities, or concerning delimitation of frontiers or boundaries. Dotted / dashed lines represent approximate border lines for which there may not yet be full agreement.