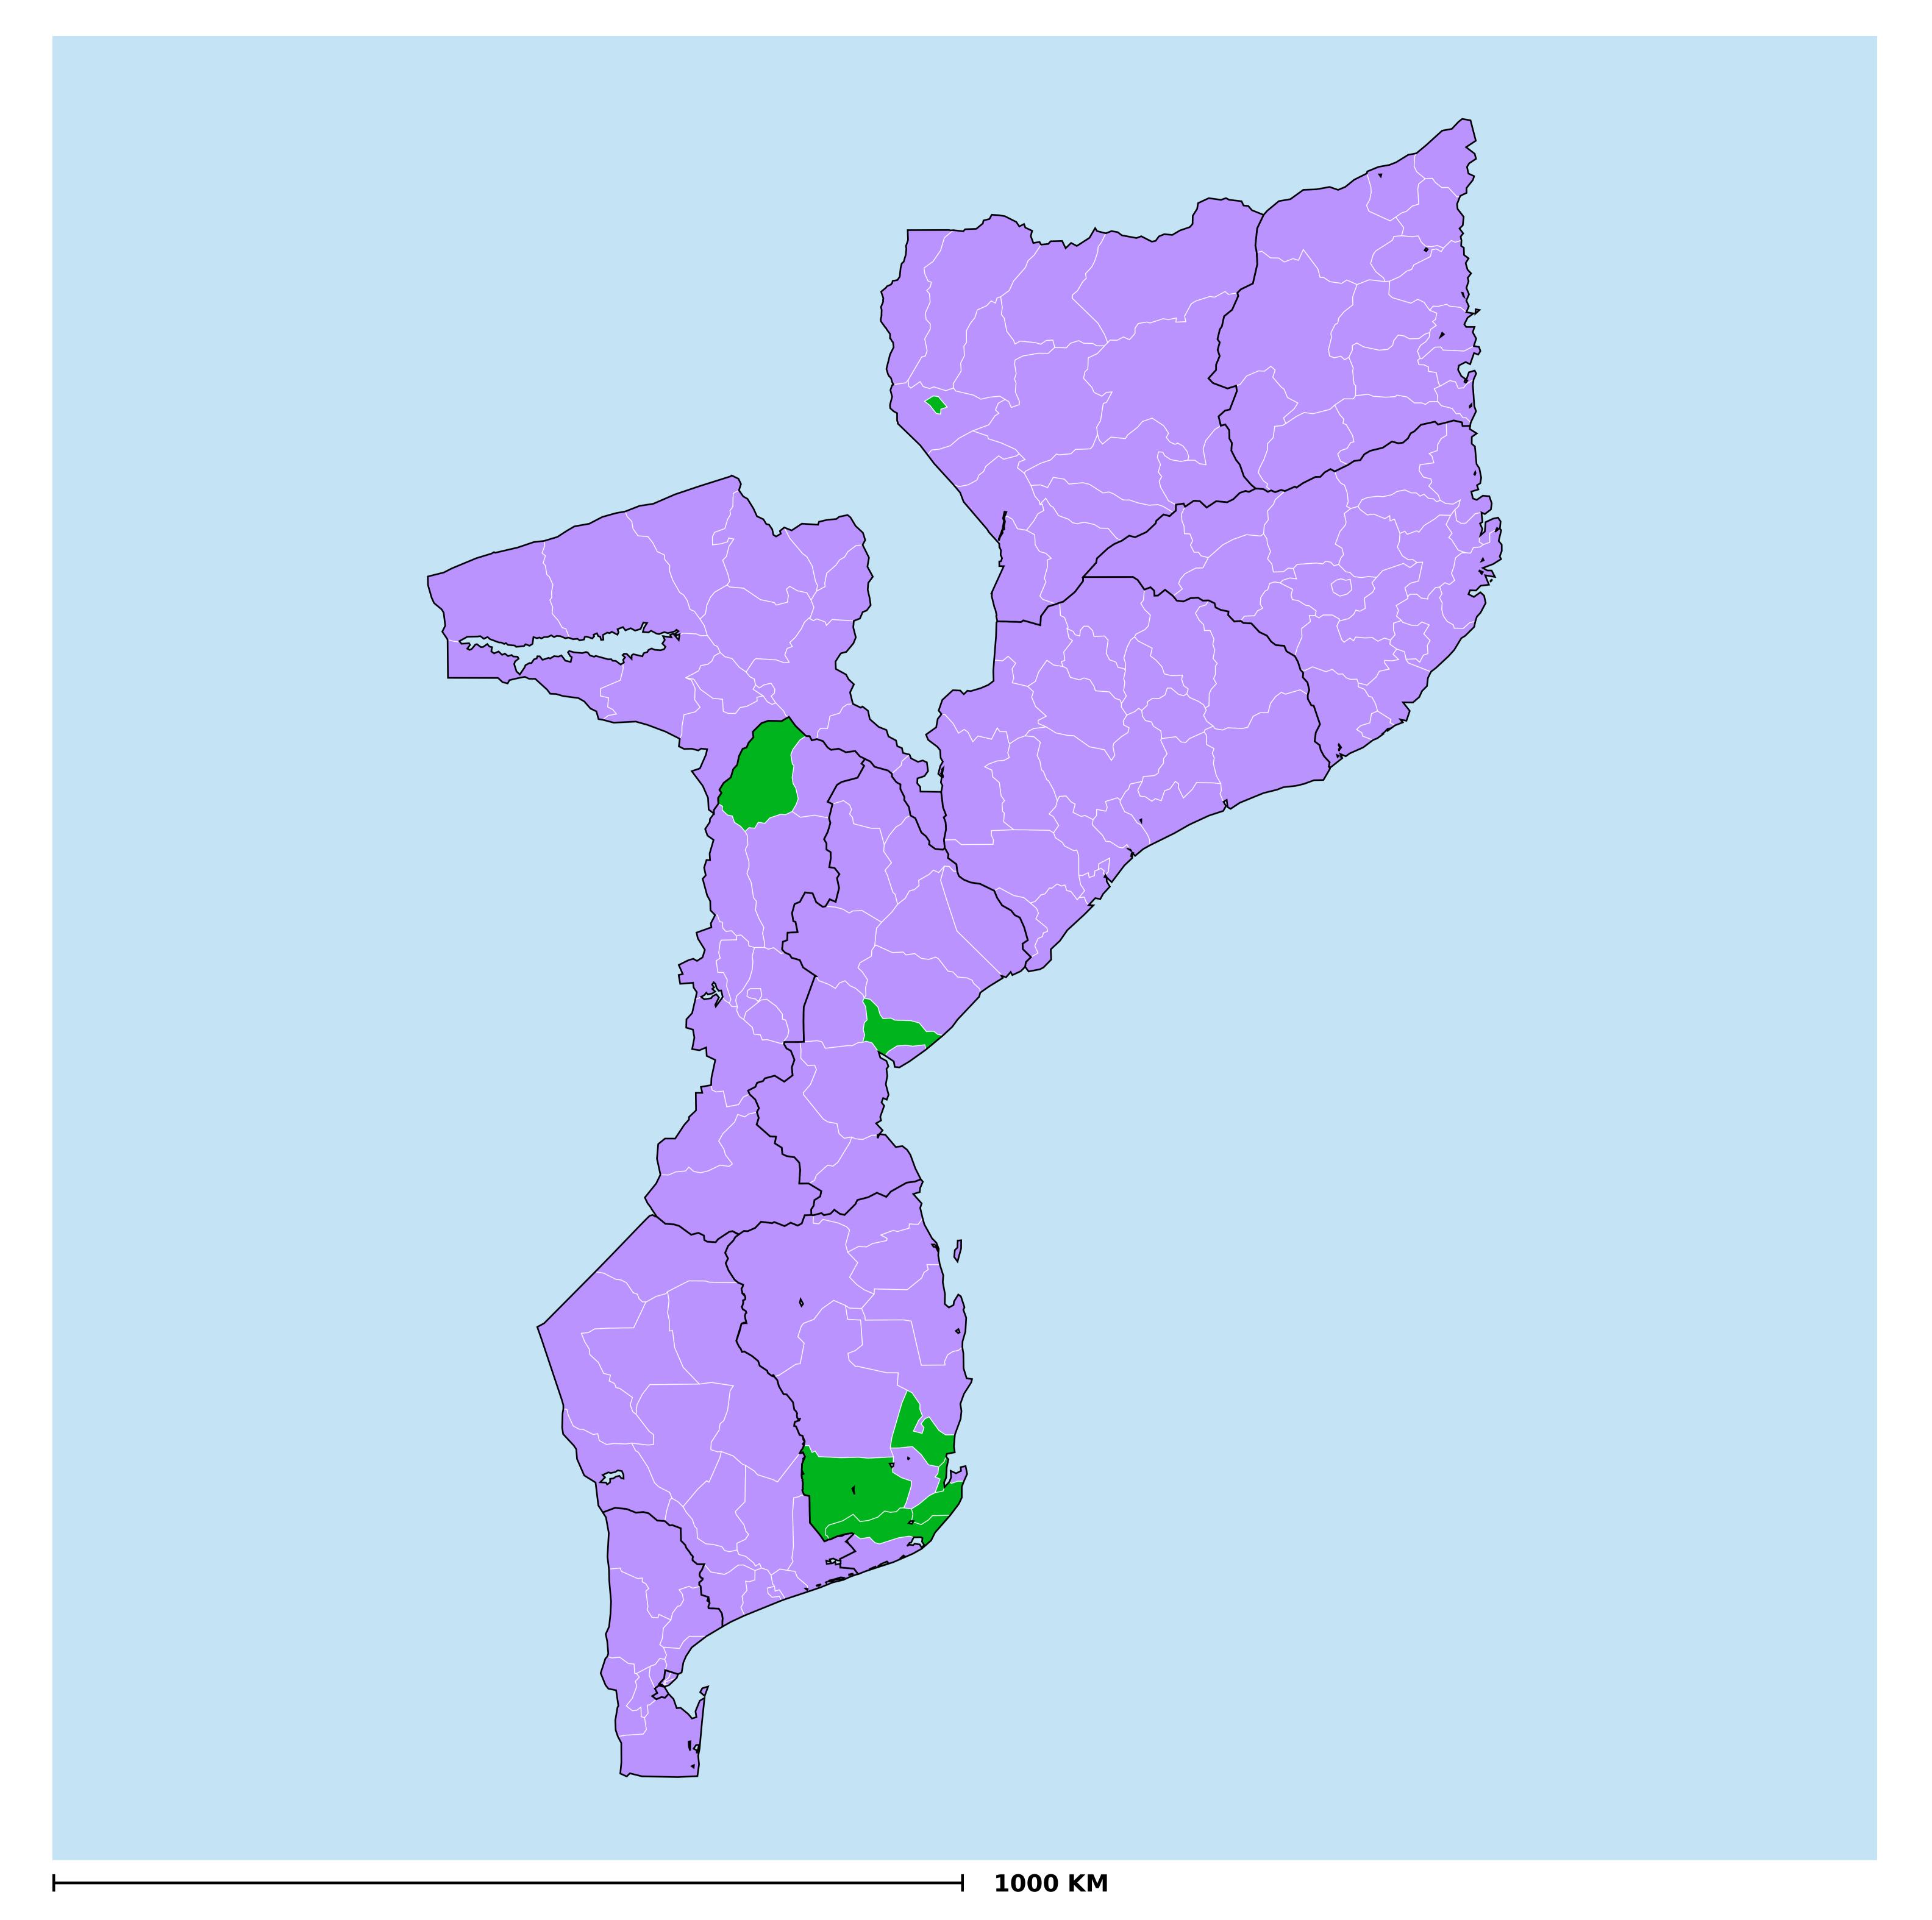

## Mozambique (2013-2018)

## Number of MDA rounds for STH (Geographic coverage - SAC)

Boundaries, names and designations used here do not imply expression of WHO opinion concerning the legal status of any country, territory or area, or of its authorities, or

concerning delimitation of frontiers or boundaries. Dotted / dashed lines represent approximate border lines for which there may not yet be full agreement.

Soil-transmitted helminthiasis > MDA/PC rounds > Geographic coverage - SAC