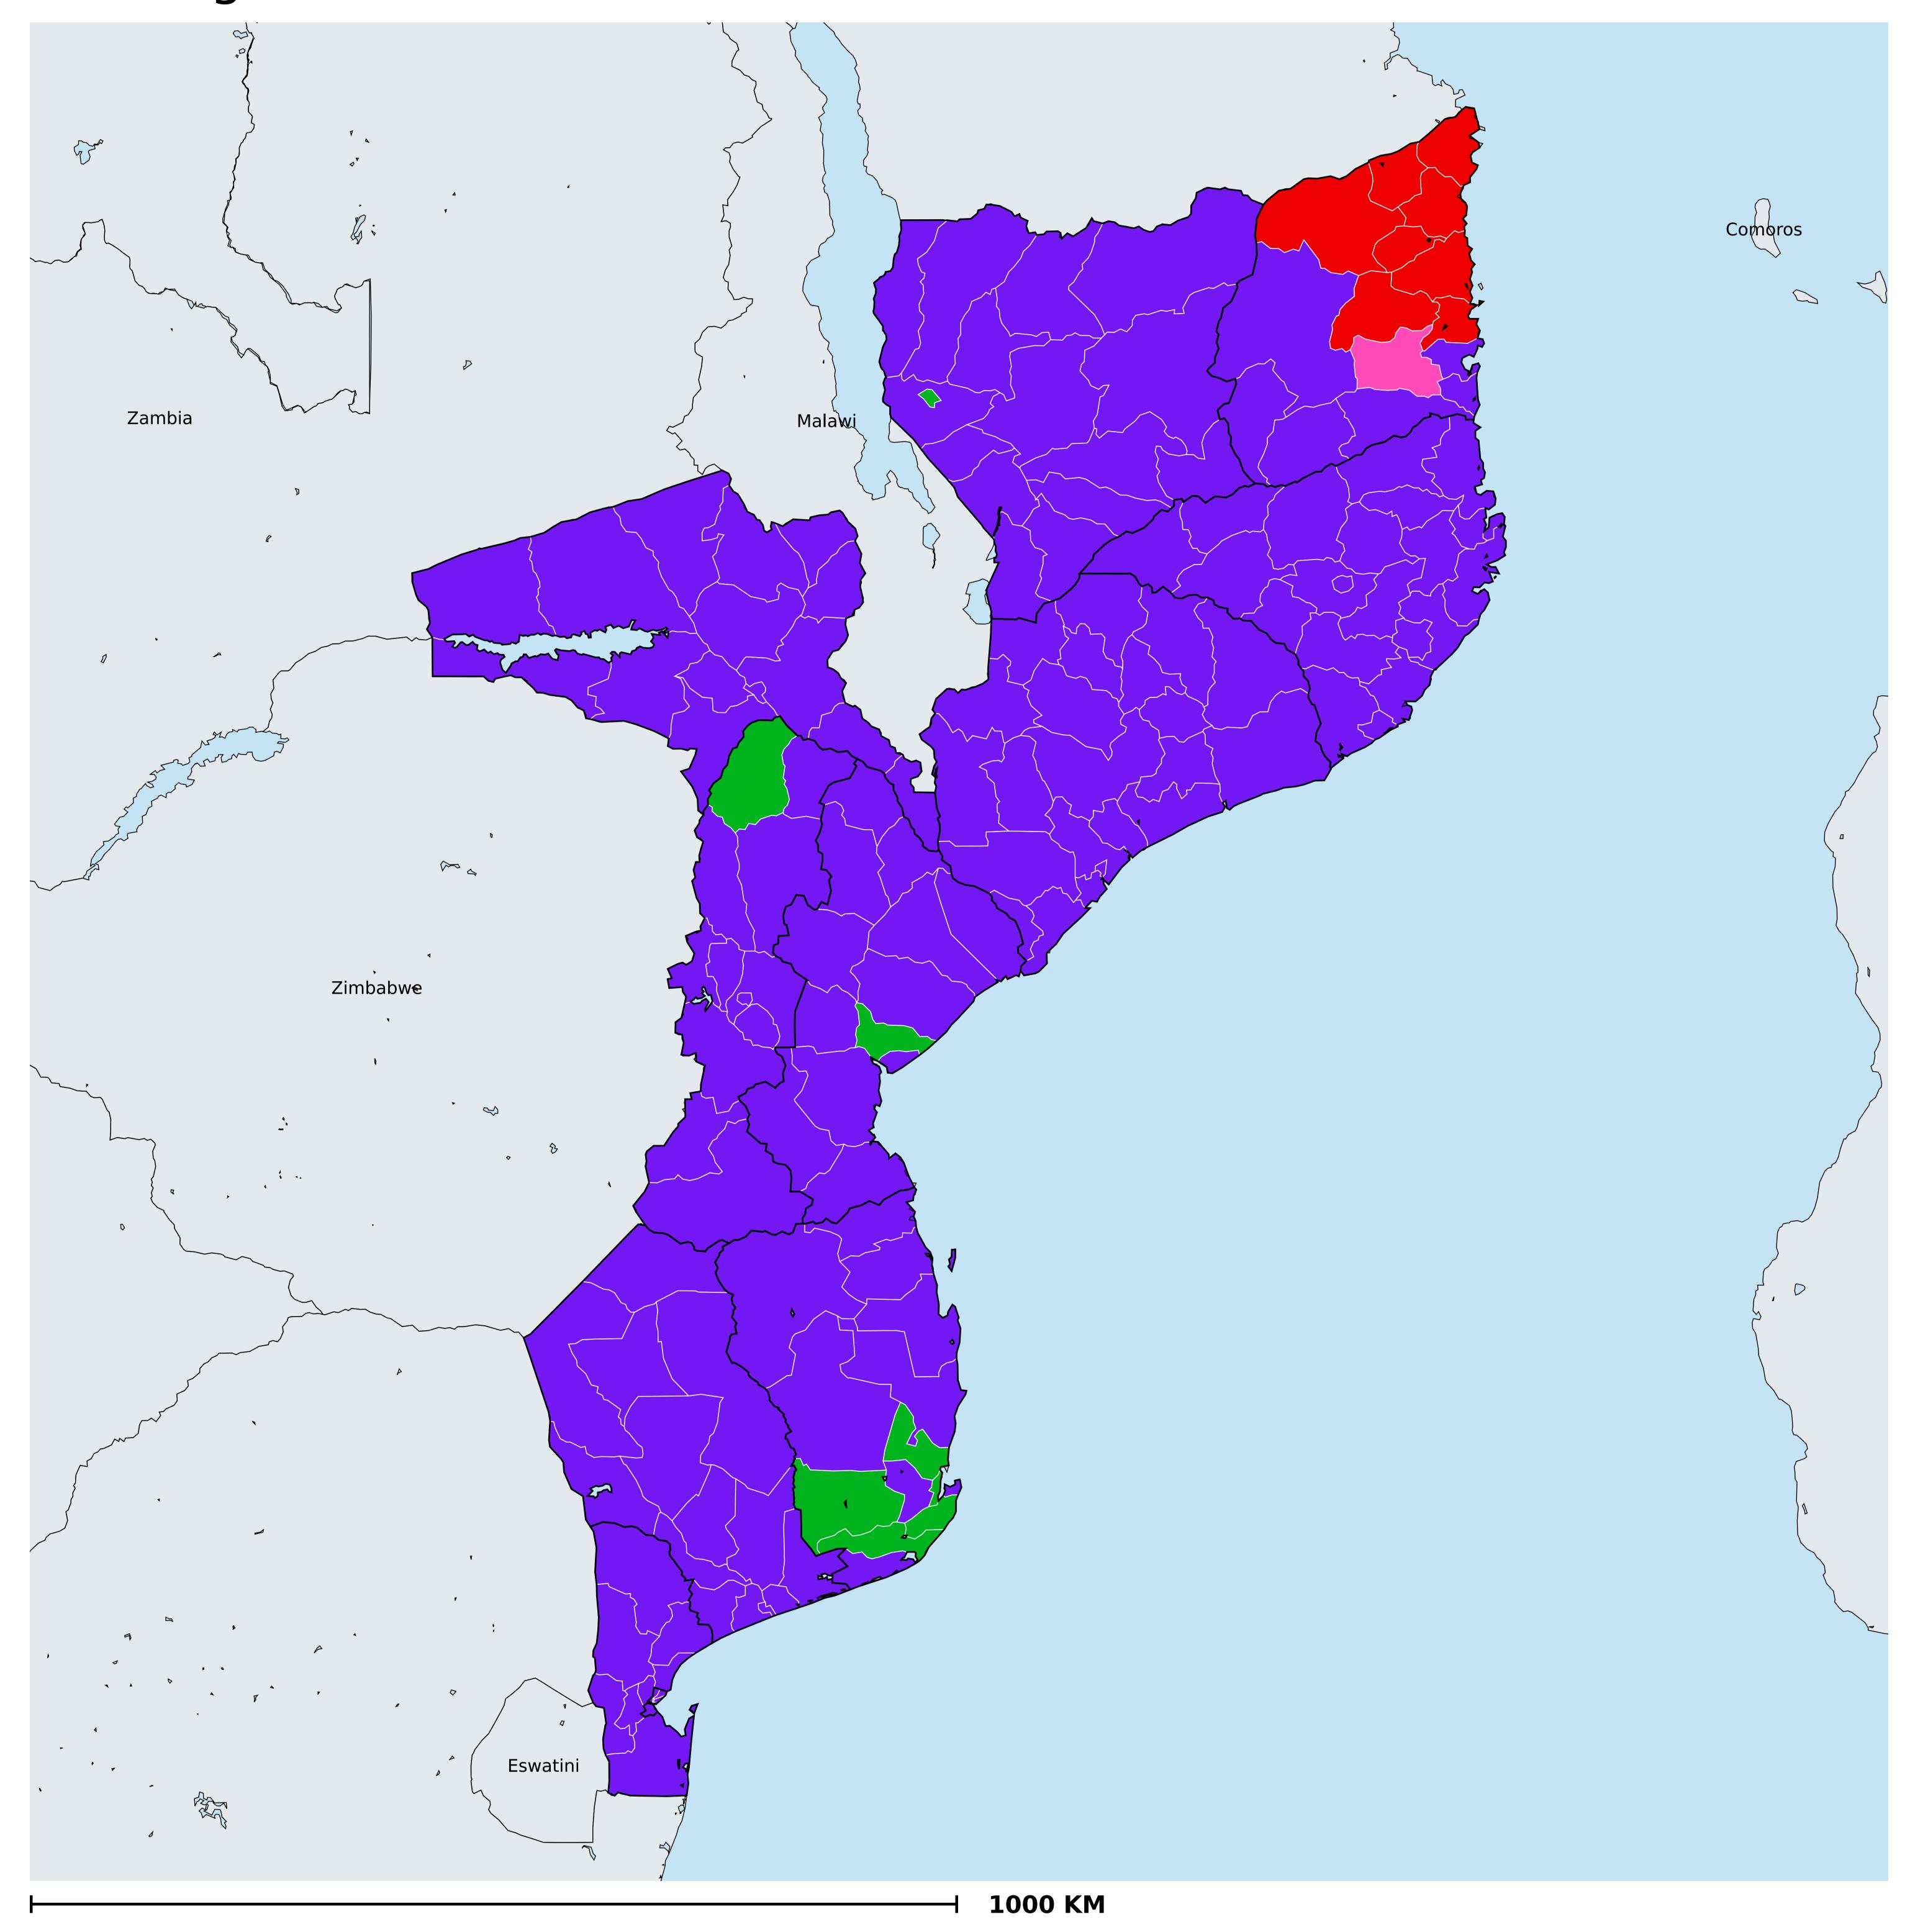

## Mozambique (2022)

## Therapeutic coverage - Total population requiring treatment MDA/PC coverage of STH

Boundaries, names and designations used here do not imply expression of WHO opinion concerning the legal status of any country, territory or area, or of its authorities, or concerning delimitation of frontiers or boundaries. Dotted / dashed lines represent approximate border lines for which there may not yet be full agreement.

Soil-transmitted helminthiasis > MDA/PC coverage > Therapeutic coverage - Total population requiring treatment

Endemicity unknown

PC not required

Surveillance (prevalence <2%)

PC not delivered - Moderate endemicity

PC not delivered - High endemicity

< 75% coverage

≥75% coverage

No data available