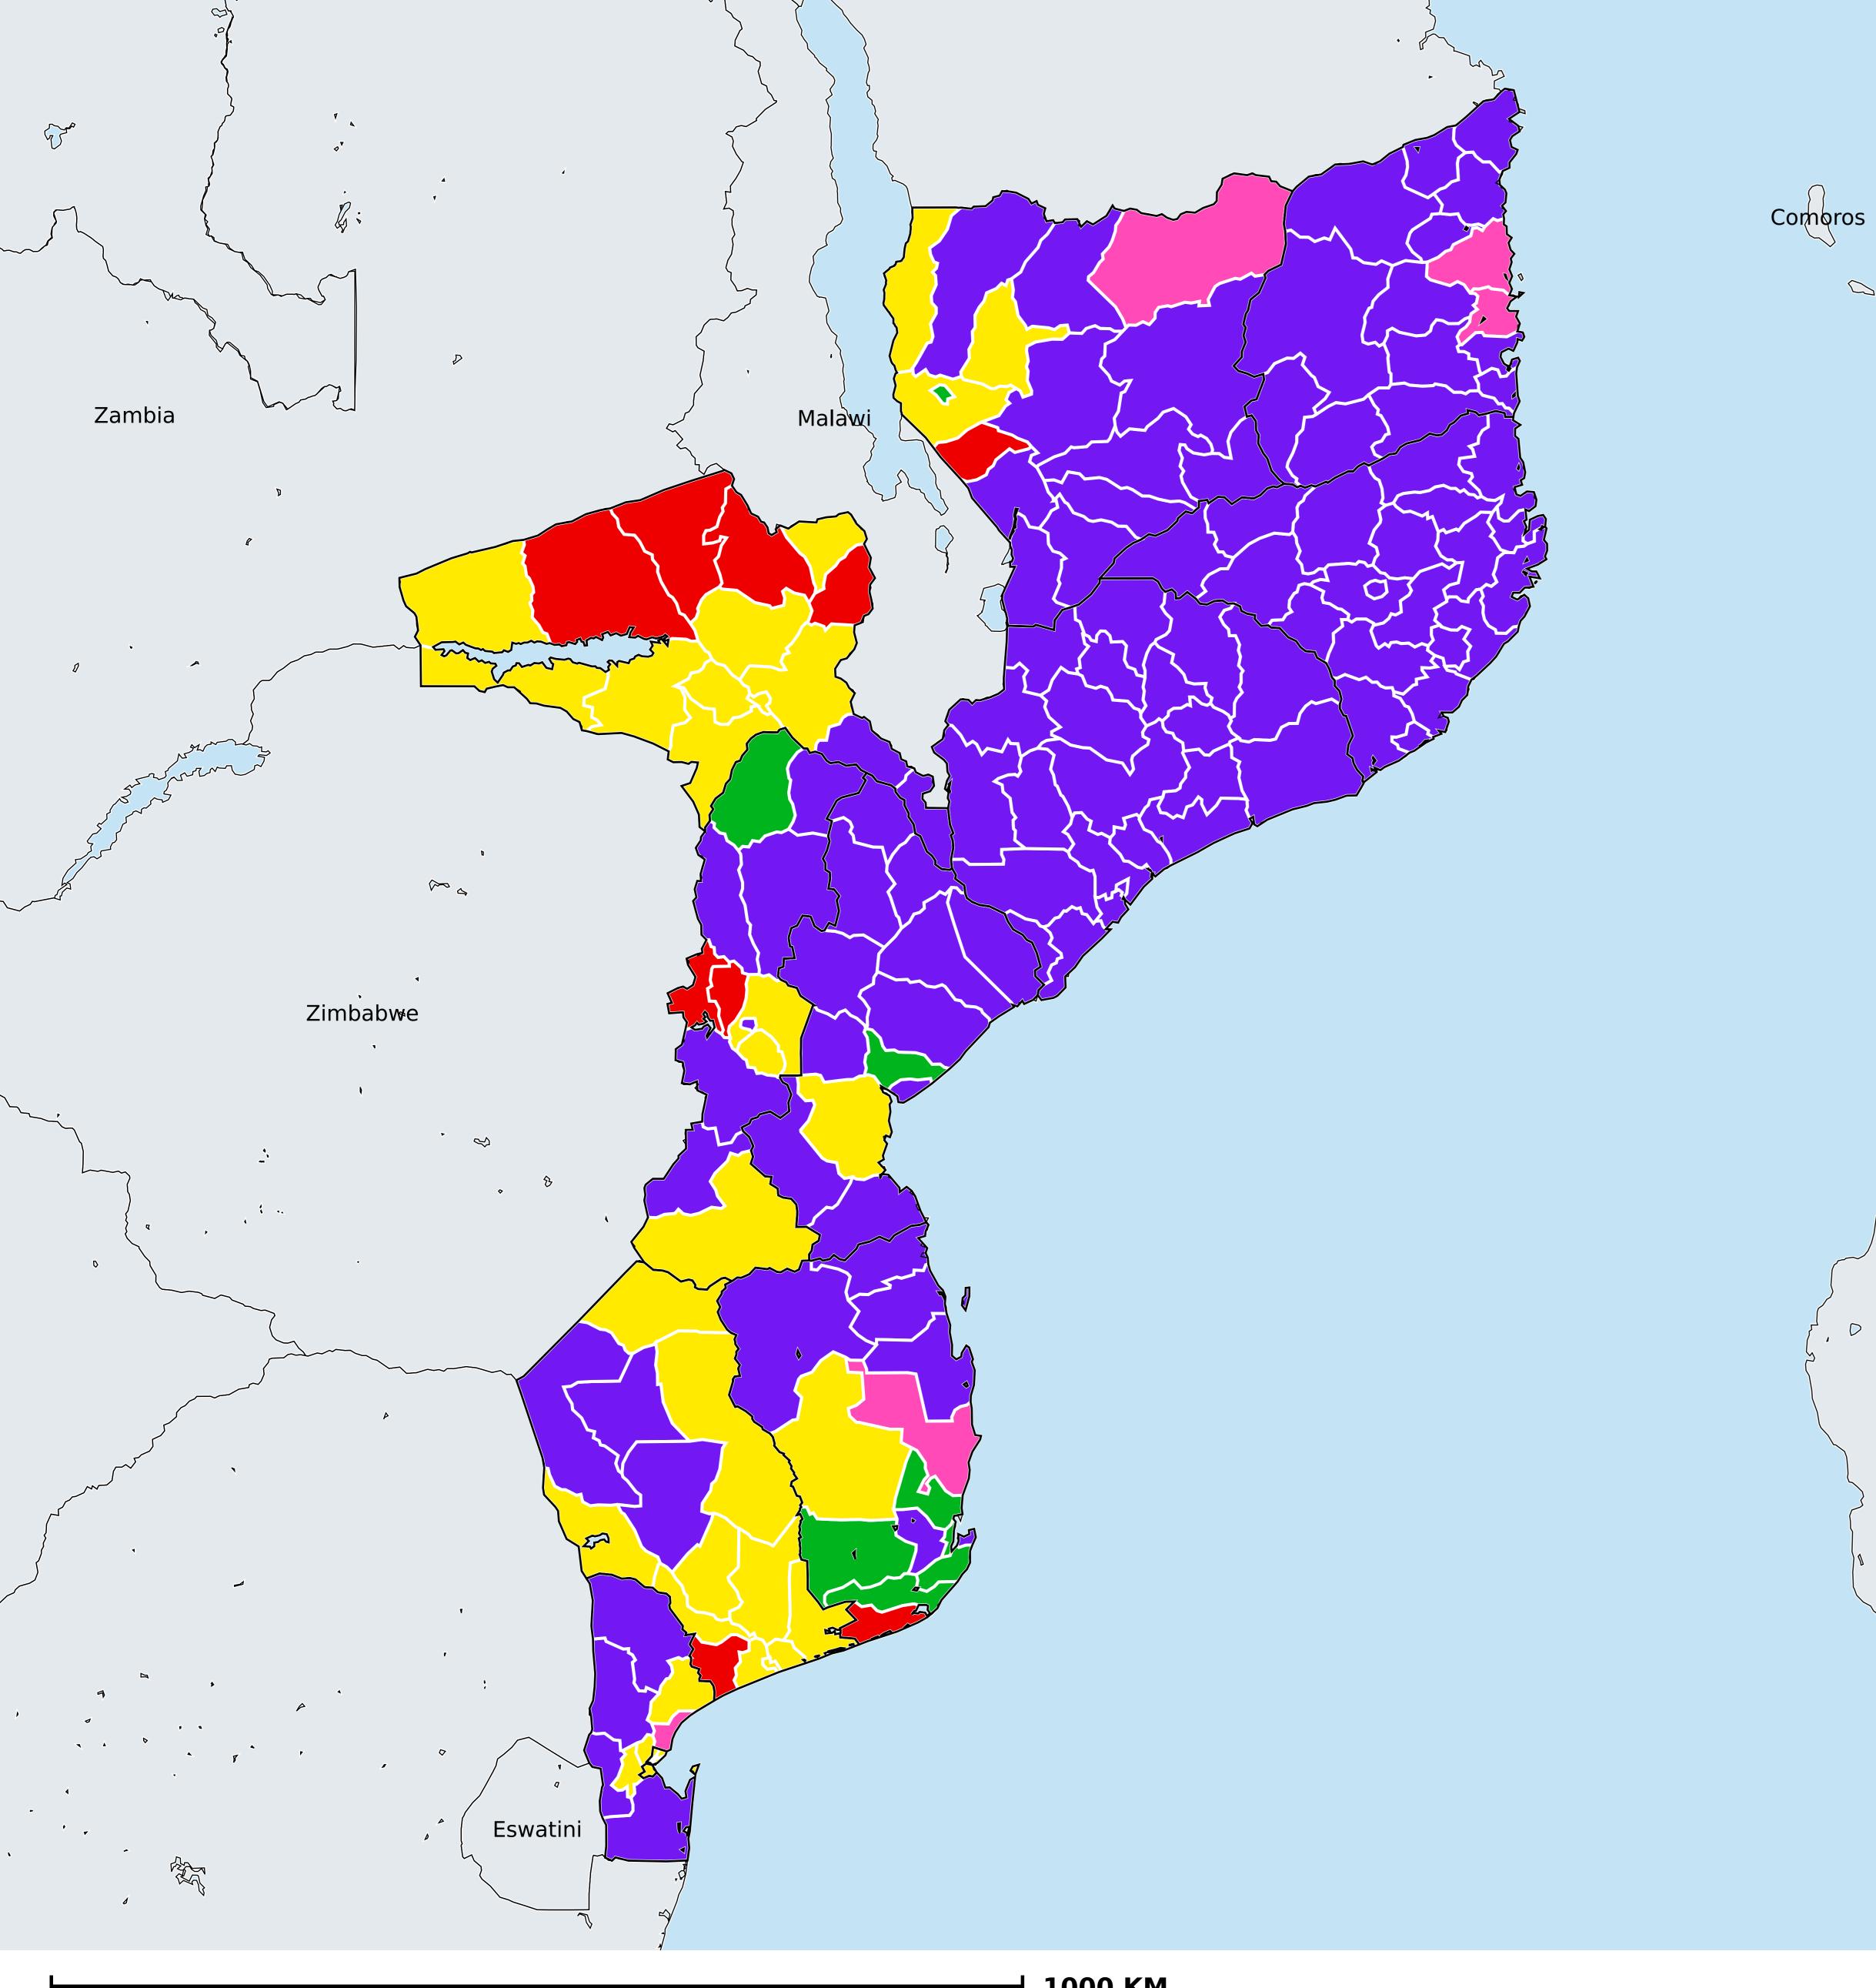

## Mozambique (2020) Therapeutic coverage - Total population requiring treatment MDA/PC coverage of STH

Soil-transmitted helminthiasis > MDA/PC coverage > Therapeutic coverage - Total population requiring treatment

Endemicity unknown PC not required PC not delivered - Moderate endemicity PC not delivered - High endemicity < 75% coverage ≥75% coverage No data available

Boundaries, names and designations used here do not imply expression of WHO opinion concerning the legal status of any country, territory or area, or of its authorities, or concerning delimitation of frontiers or boundaries. Dotted / dashed lines represent approximate border lines for which there may not yet be full agreement.

## **Data Source:**

Data provided by health ministries to ESPEN through WHO reporting processes. All reasonable precautions have been taken to verify this information Copyright 2023 WHO. All rights reserved. Generated 19 September 2023