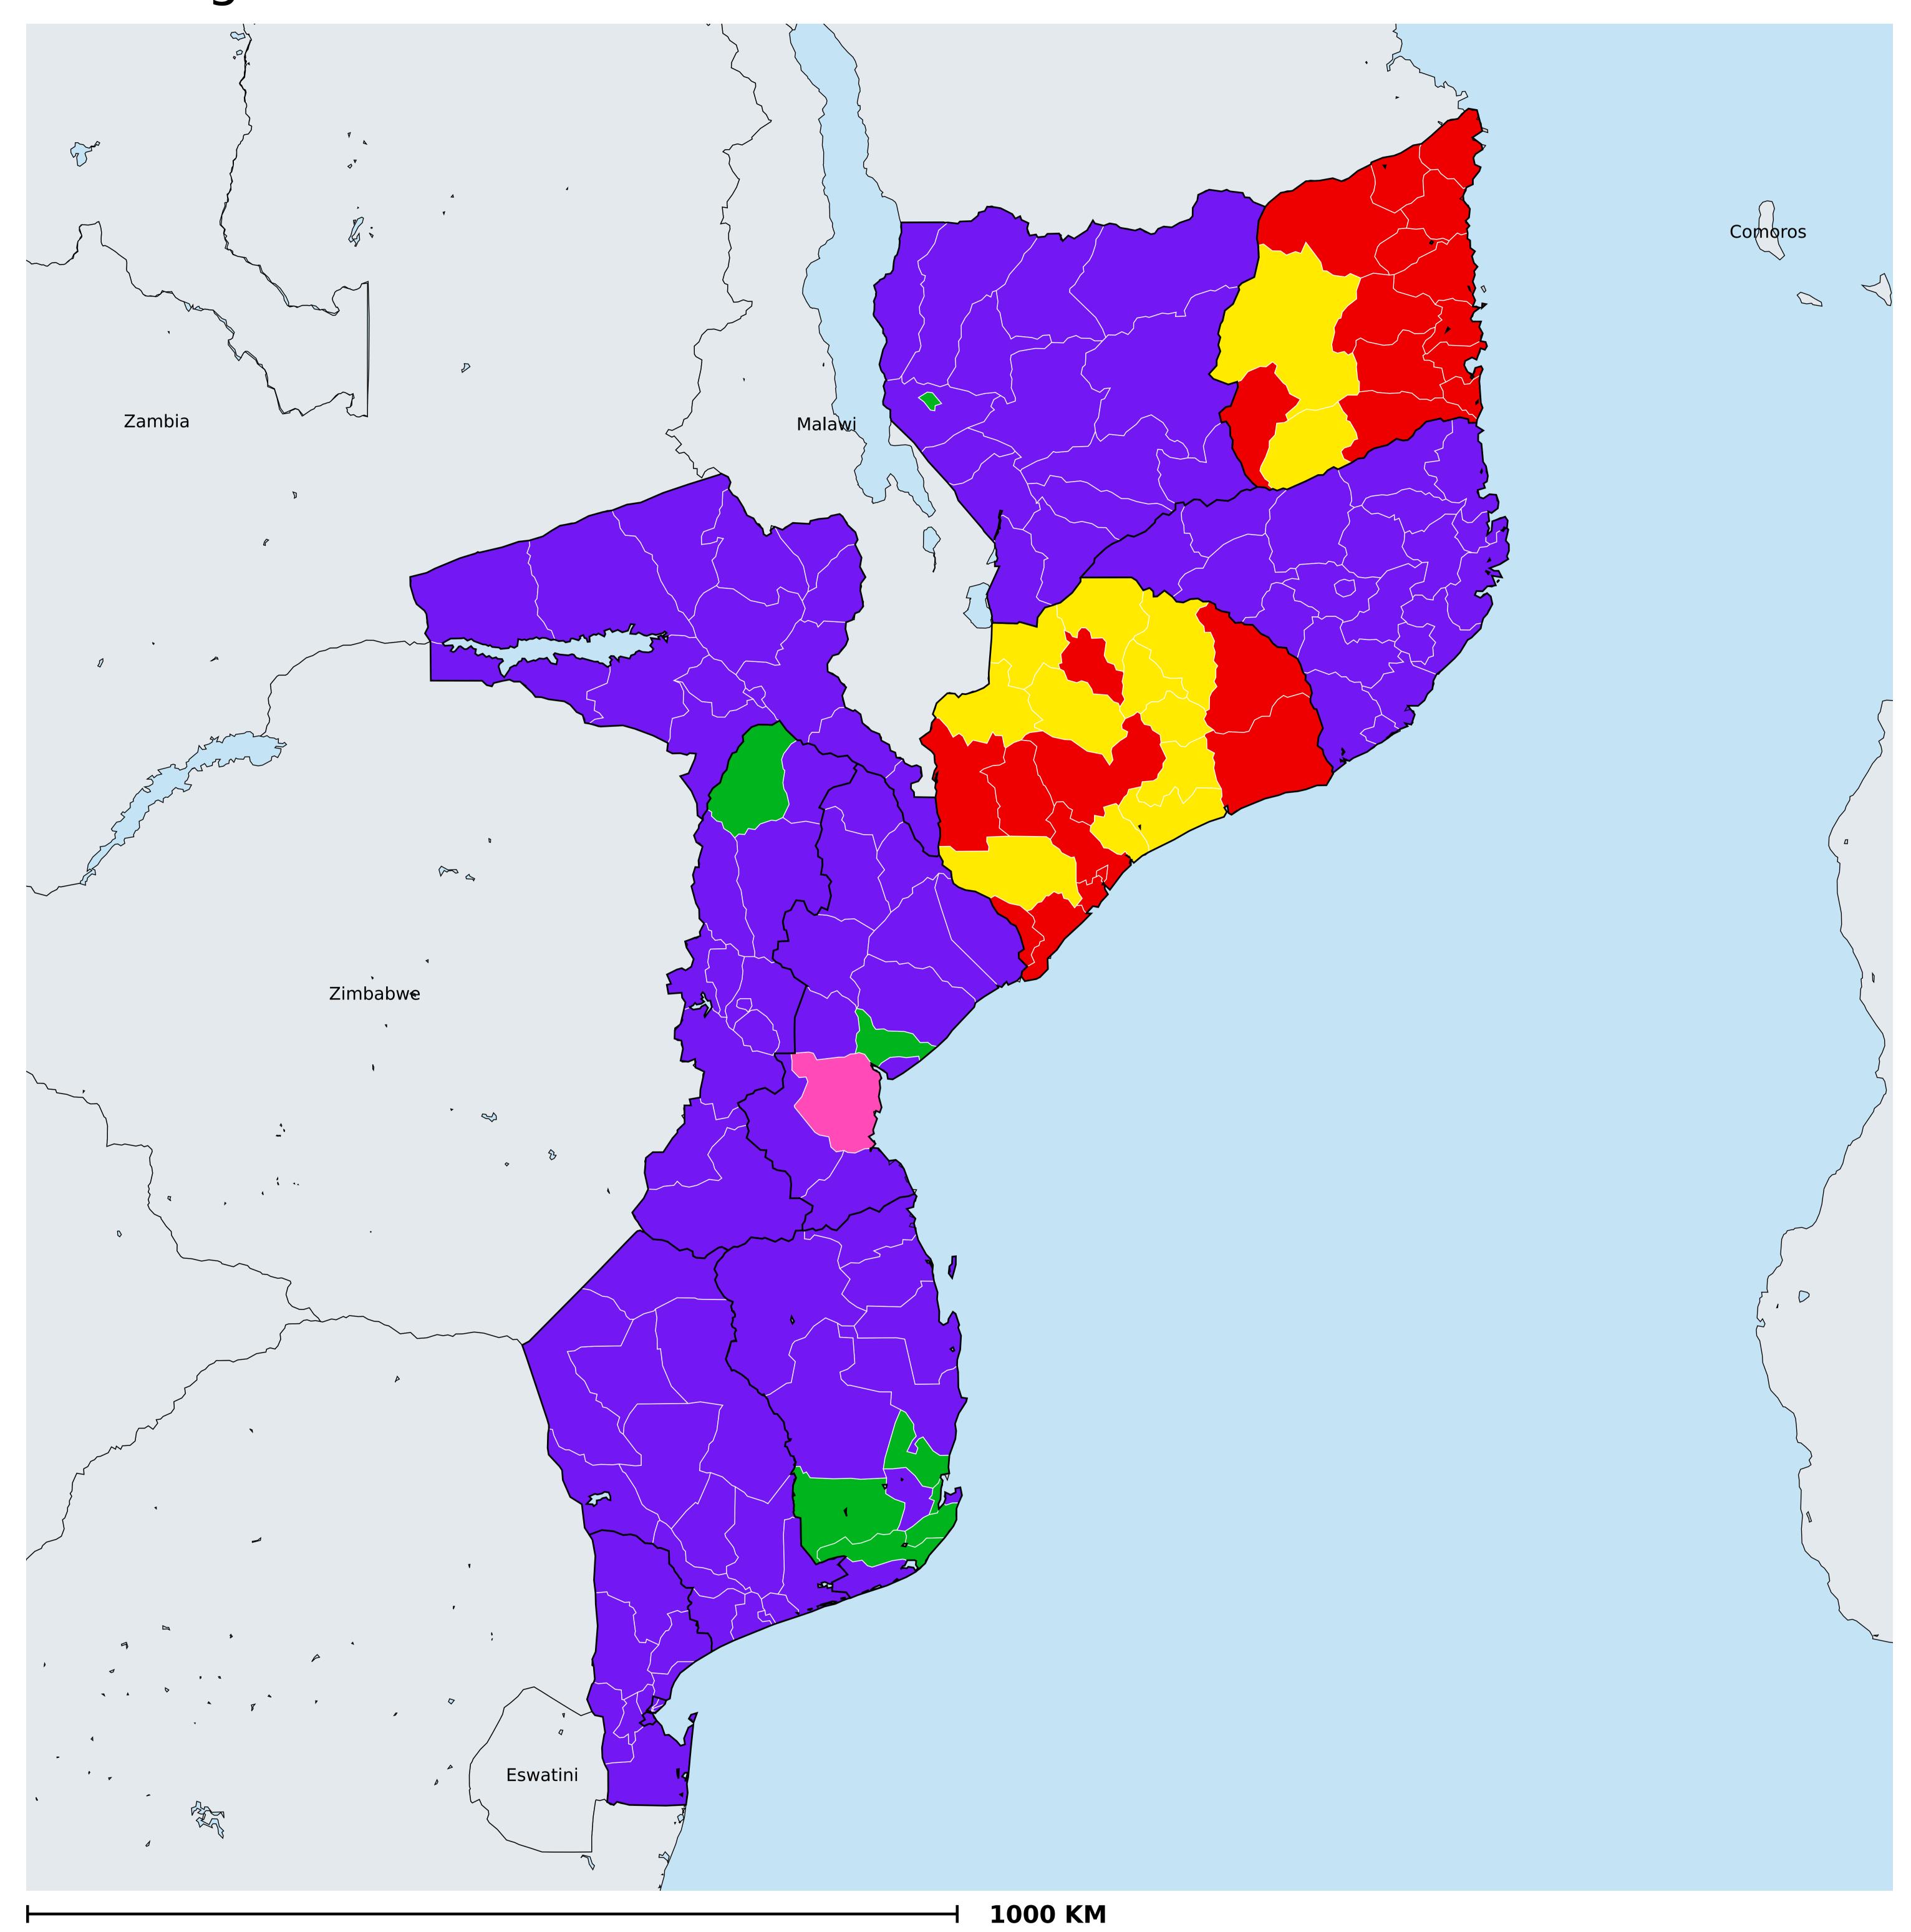

## Mozambique (2019)

## Therapeutic coverage - Total population requiring treatment MDA/PC coverage of STH

Boundaries, names and designations used here do not imply expression of WHO opinion concerning the legal status of any country, territory or area, or of its authorities, or concerning delimitation of frontiers or boundaries. Dotted / dashed lines represent approximate border lines for which there may not yet be full agreement.

Soil-transmitted helminthiasis > MDA/PC coverage > Therapeutic coverage - Total population requiring treatment

Endemicity unknown

PC not required

PC not delivered - Moderate endemicity

PC not delivered - High endemicity

< 75% coverage

≥75% coverage

No data available