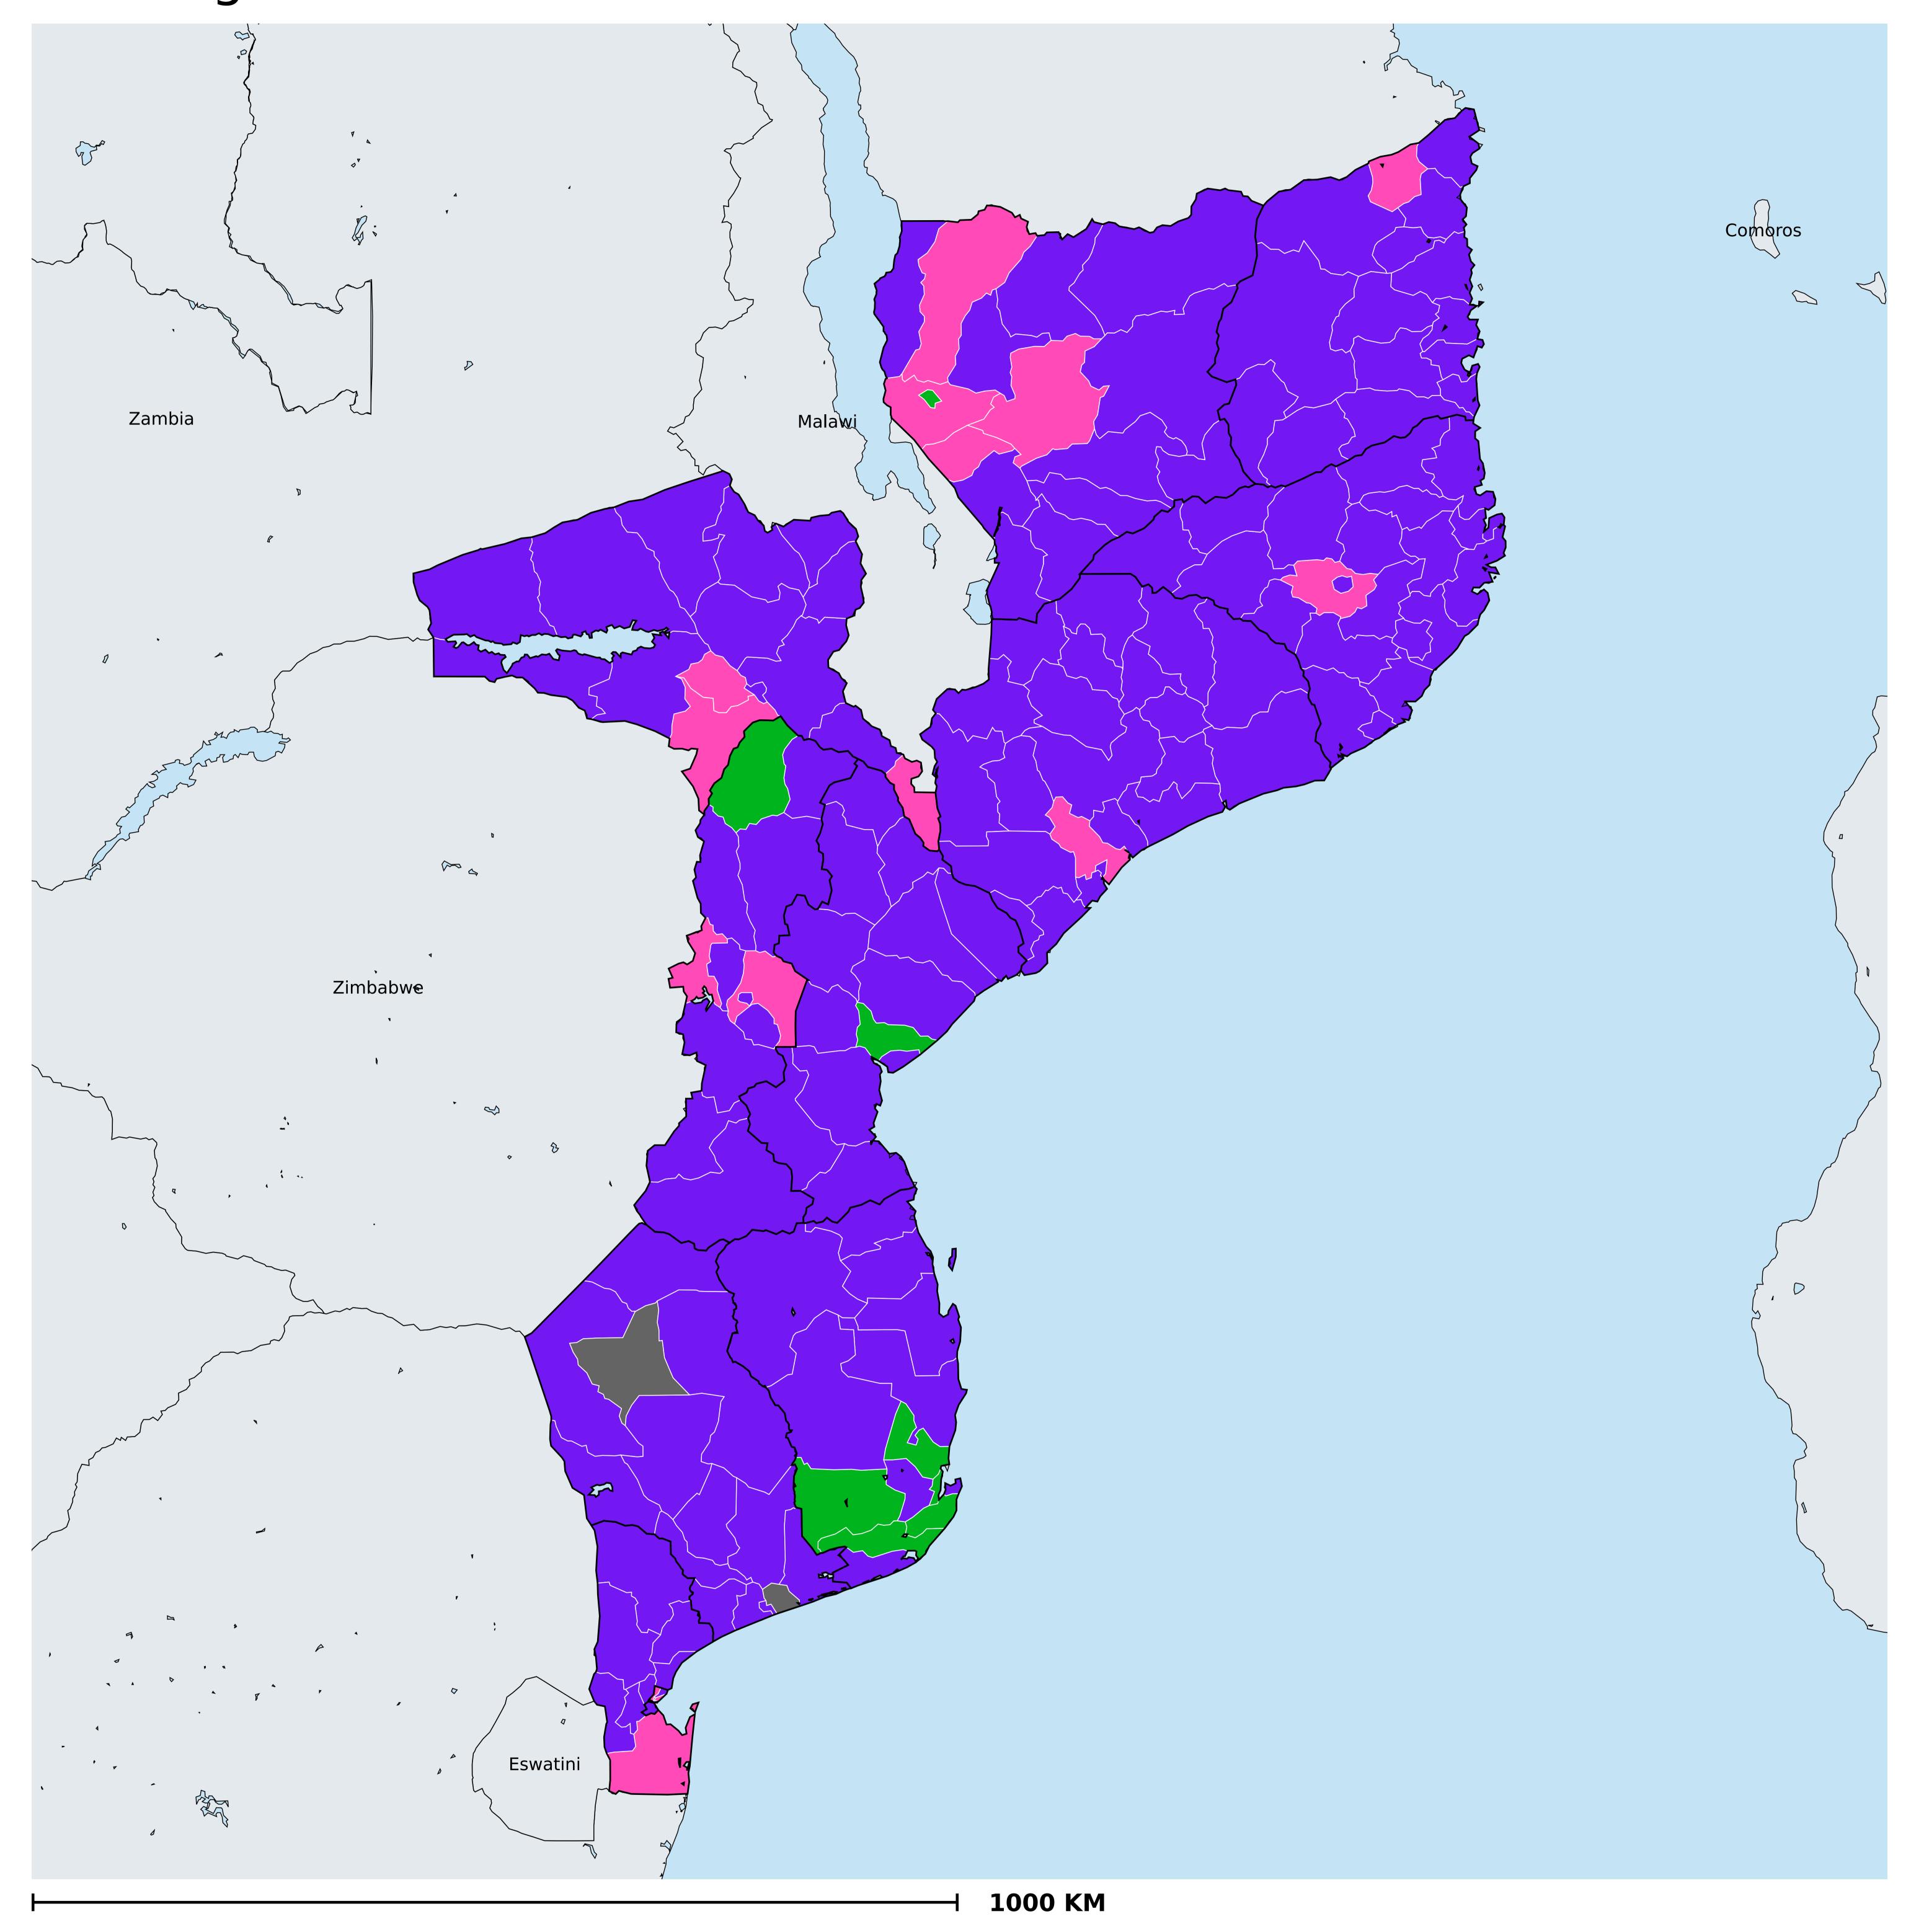

## Mozambique (2016)

## Therapeutic coverage - Total population requiring treatment MDA/PC coverage of STH

Boundaries, names and designations used here do not imply expression of WHO opinion concerning the legal status of any country, territory or area, or of its authorities, or concerning delimitation of frontiers or boundaries. Dotted / dashed lines represent approximate border lines for which there may not yet be full agreement.

Soil-transmitted helminthiasis > MDA/PC coverage > Therapeutic coverage - Total population requiring treatment

Endemicity unknown

PC not required

PC not delivered - Moderate endemicity

PC not delivered - High endemicity

< 75% coverage

≥75% coverage

No data available