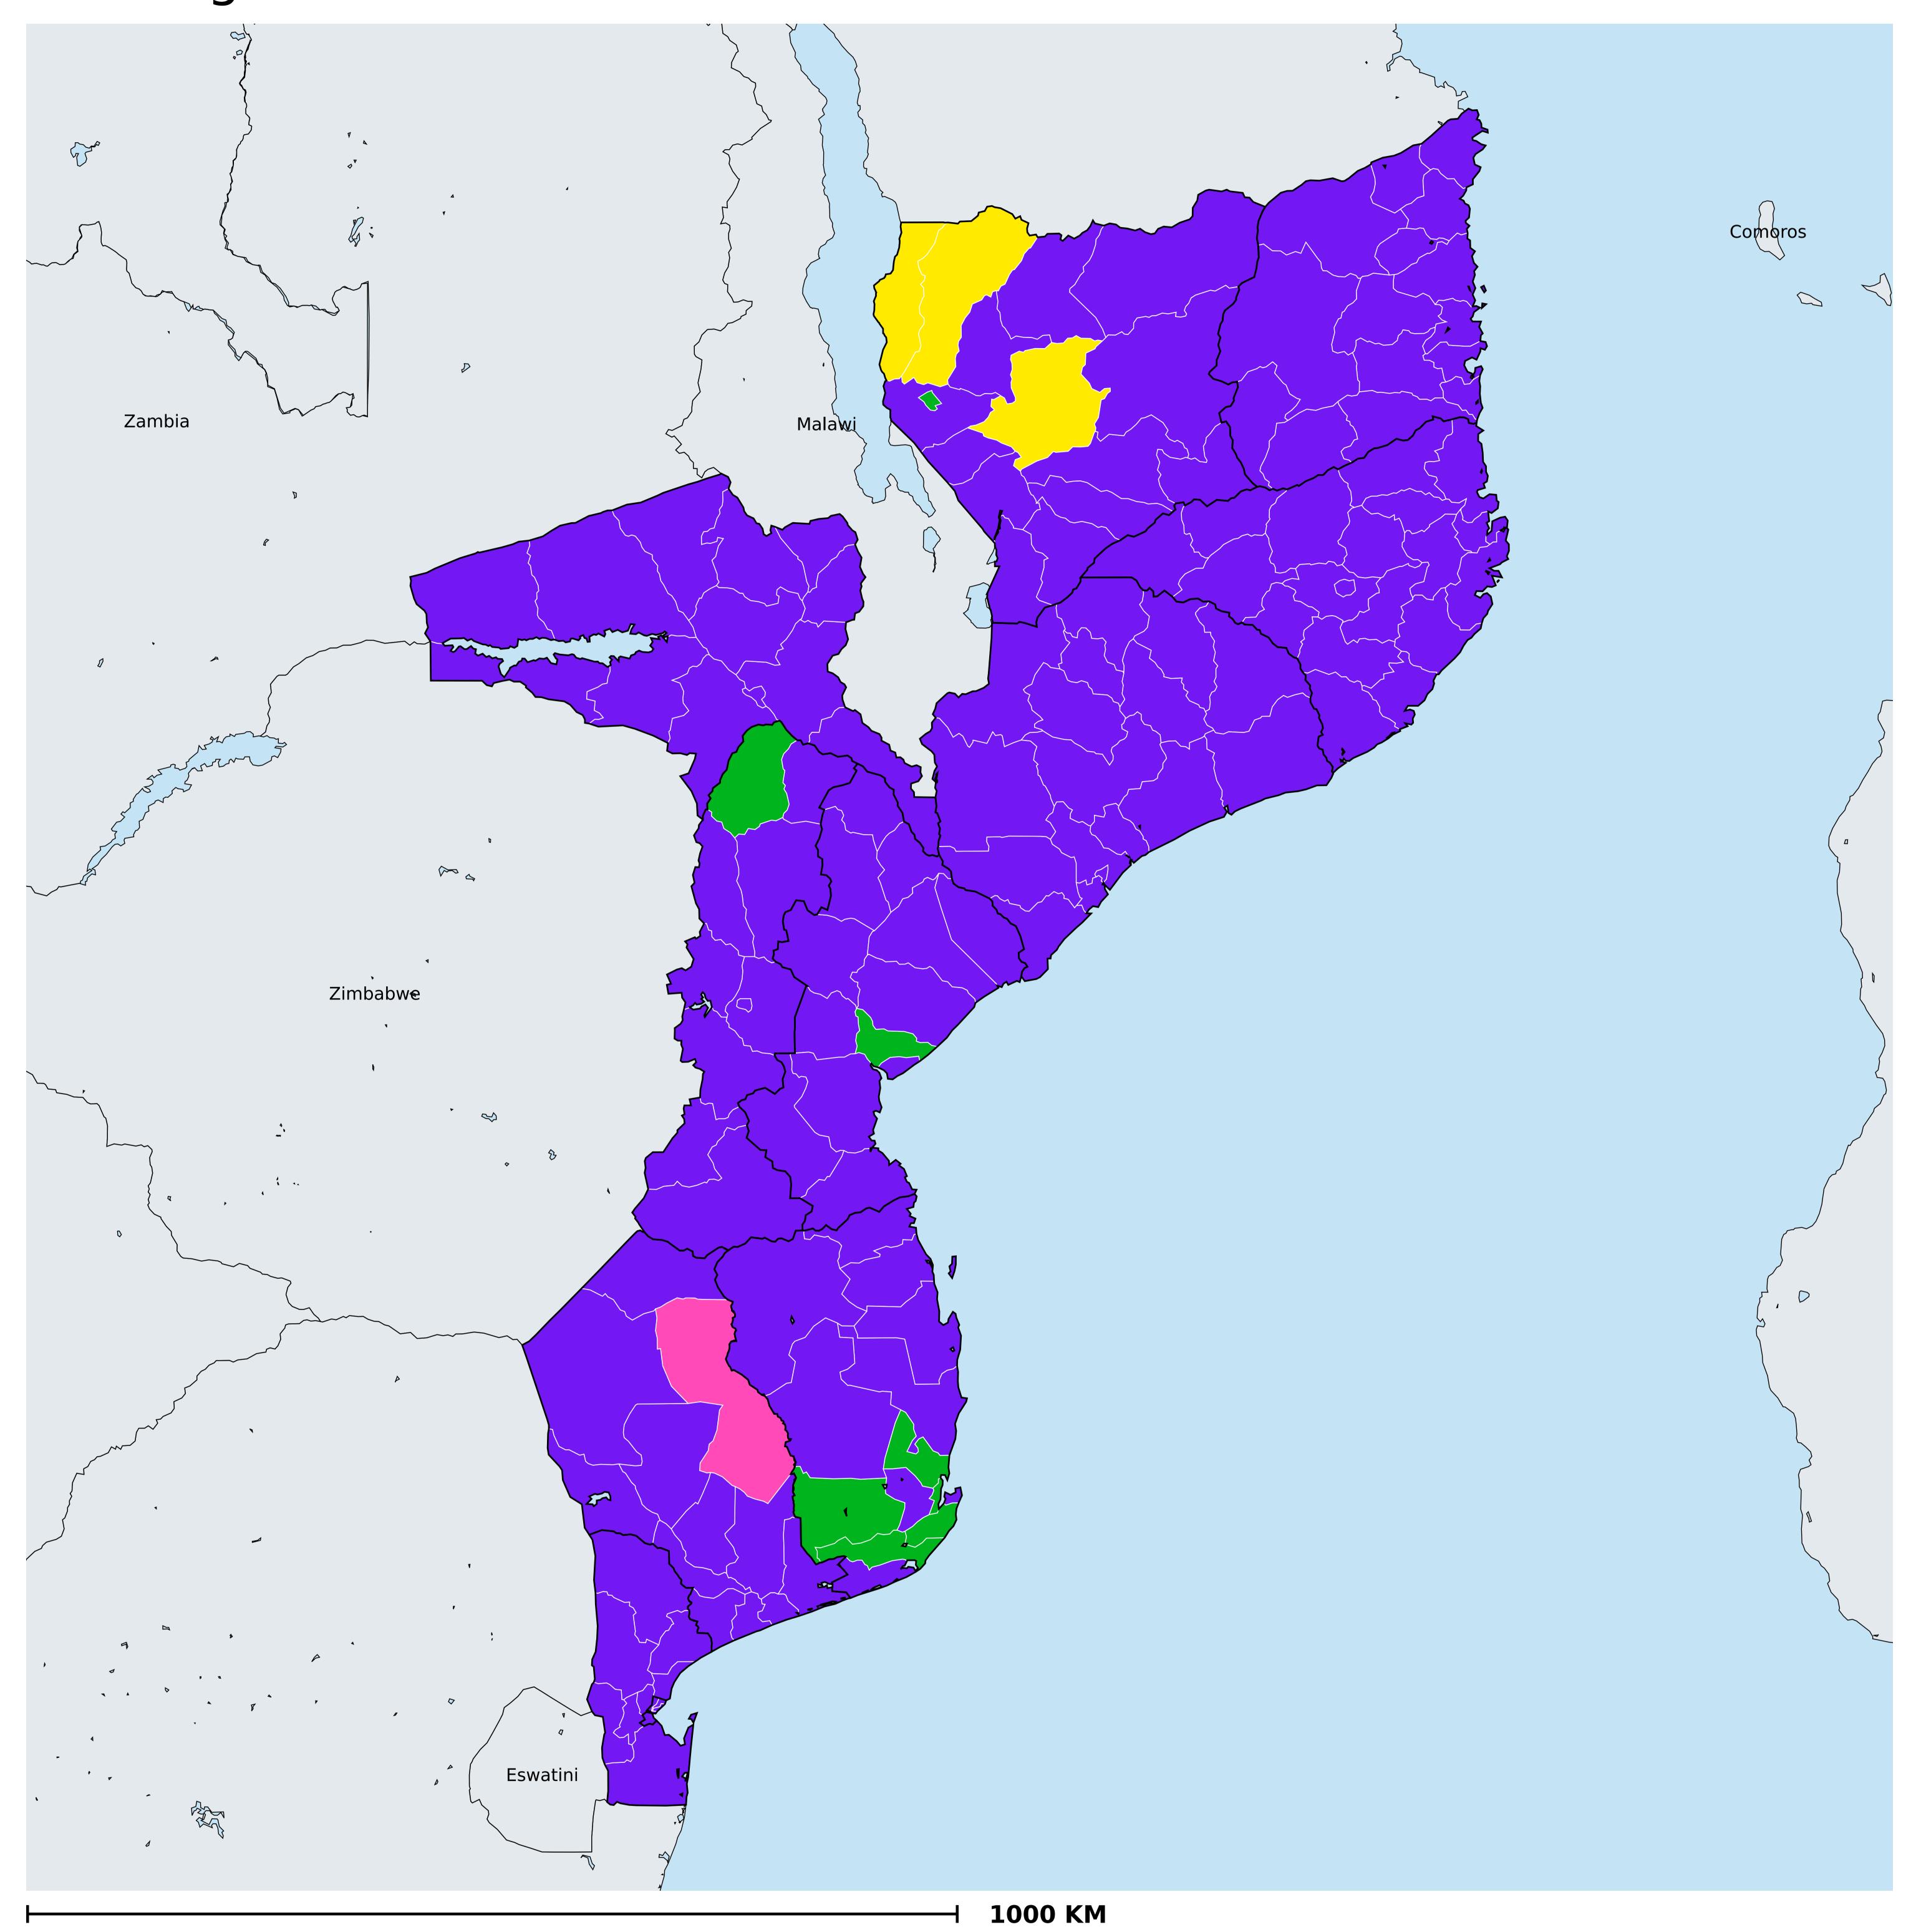

## Mozambique (2014)

## Therapeutic coverage - Total population requiring treatment MDA/PC coverage of STH

Boundaries, names and designations used here do not imply expression of WHO opinion concerning the legal status of any country, territory or area, or of its authorities, or concerning delimitation of frontiers or boundaries. Dotted / dashed lines represent approximate border lines for which there may not yet be full agreement.

Soil-transmitted helminthiasis > MDA/PC coverage > Therapeutic coverage - Total population requiring treatment

Endemicity unknown

PC not required

PC not delivered - Moderate endemicity

PC not delivered - High endemicity

< 75% coverage

≥75% coverage

No data available