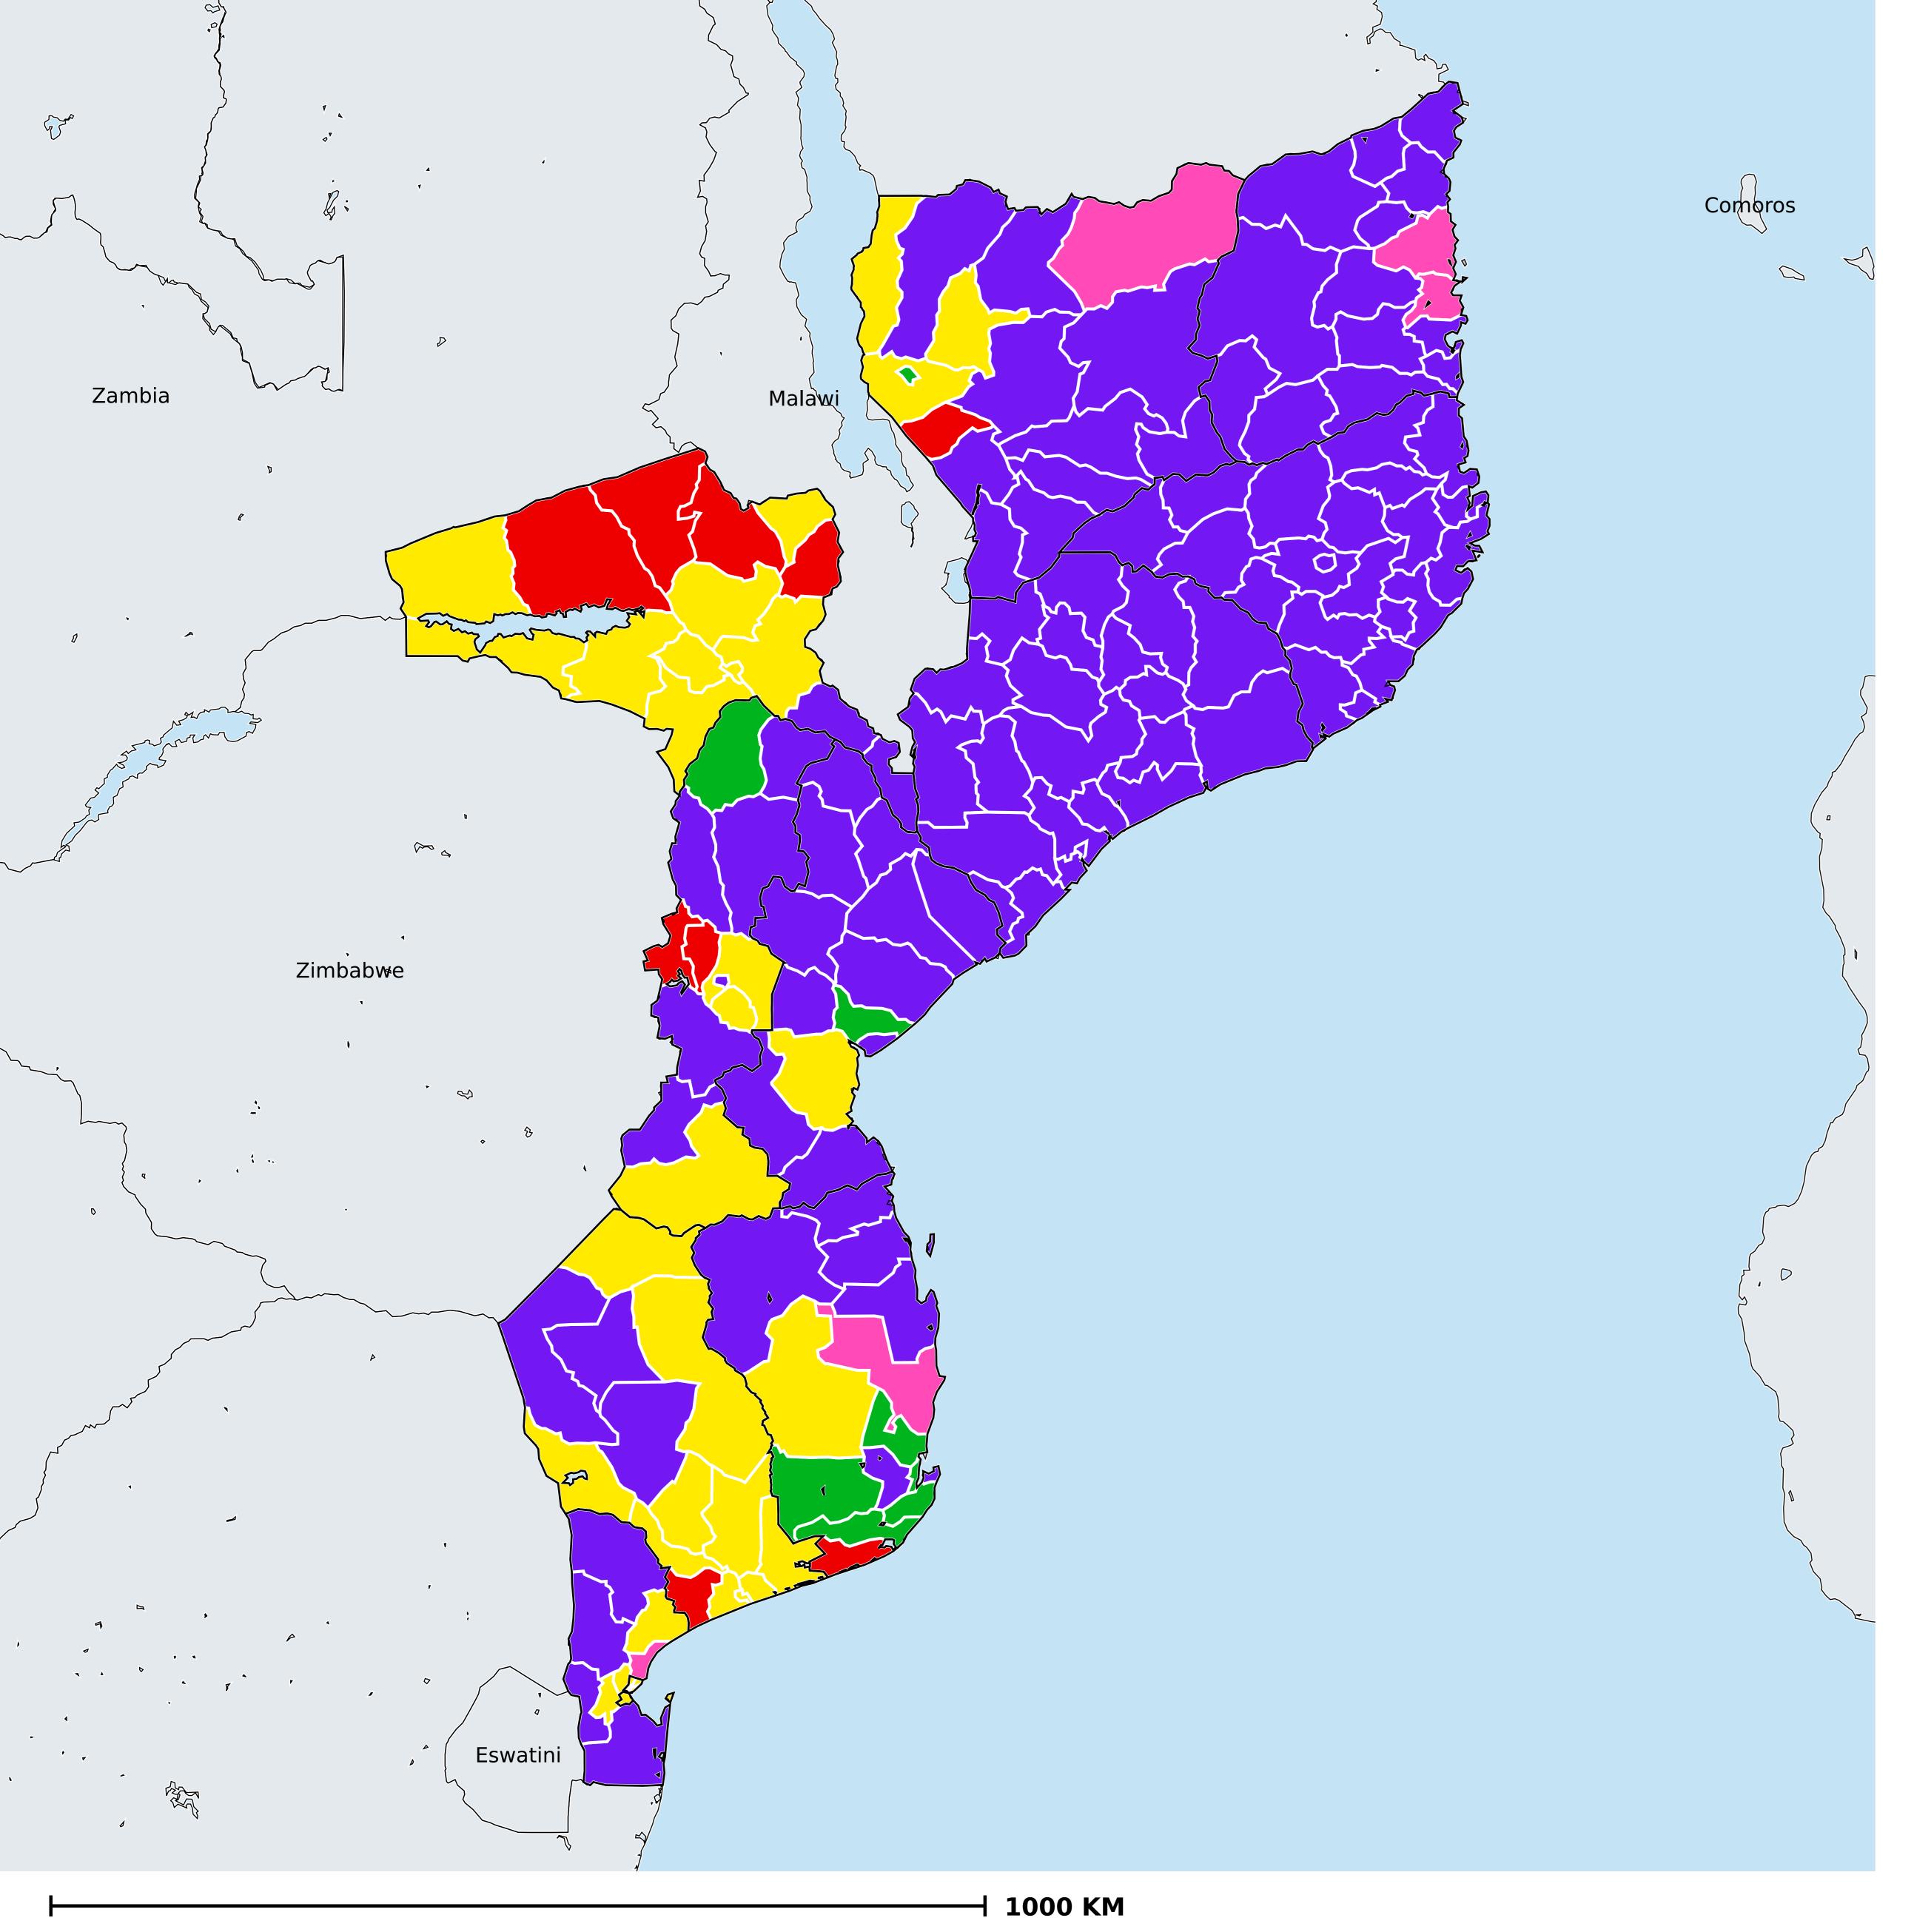

## Mozambique (2020)

Therapeutic coverage - SAC MDA/PC coverage of STH

Soil-transmitted helminthiasis > MDA/PC coverage > Therapeutic coverage - SAC

Endemicity unknown

PC not required

PC not delivered - Moderate endemicity

PC not delivered - High endemicity

< 75% coverage

≥75% coverage

No data available

Boundaries, names and designations used here do not imply expression of WHO opinion concerning the legal status of any country, territory or area, or of its authorities, or concerning delimitation of frontiers or boundaries. Dotted / dashed lines represent approximate border lines for which there may not yet be full agreement.

## **Data Source:**

Data provided by health ministries to ESPEN through WHO reporting processes. All reasonable precautions have been taken to verify this information

Copyright 2023 WHO. All rights reserved. Generated 19 September 2023