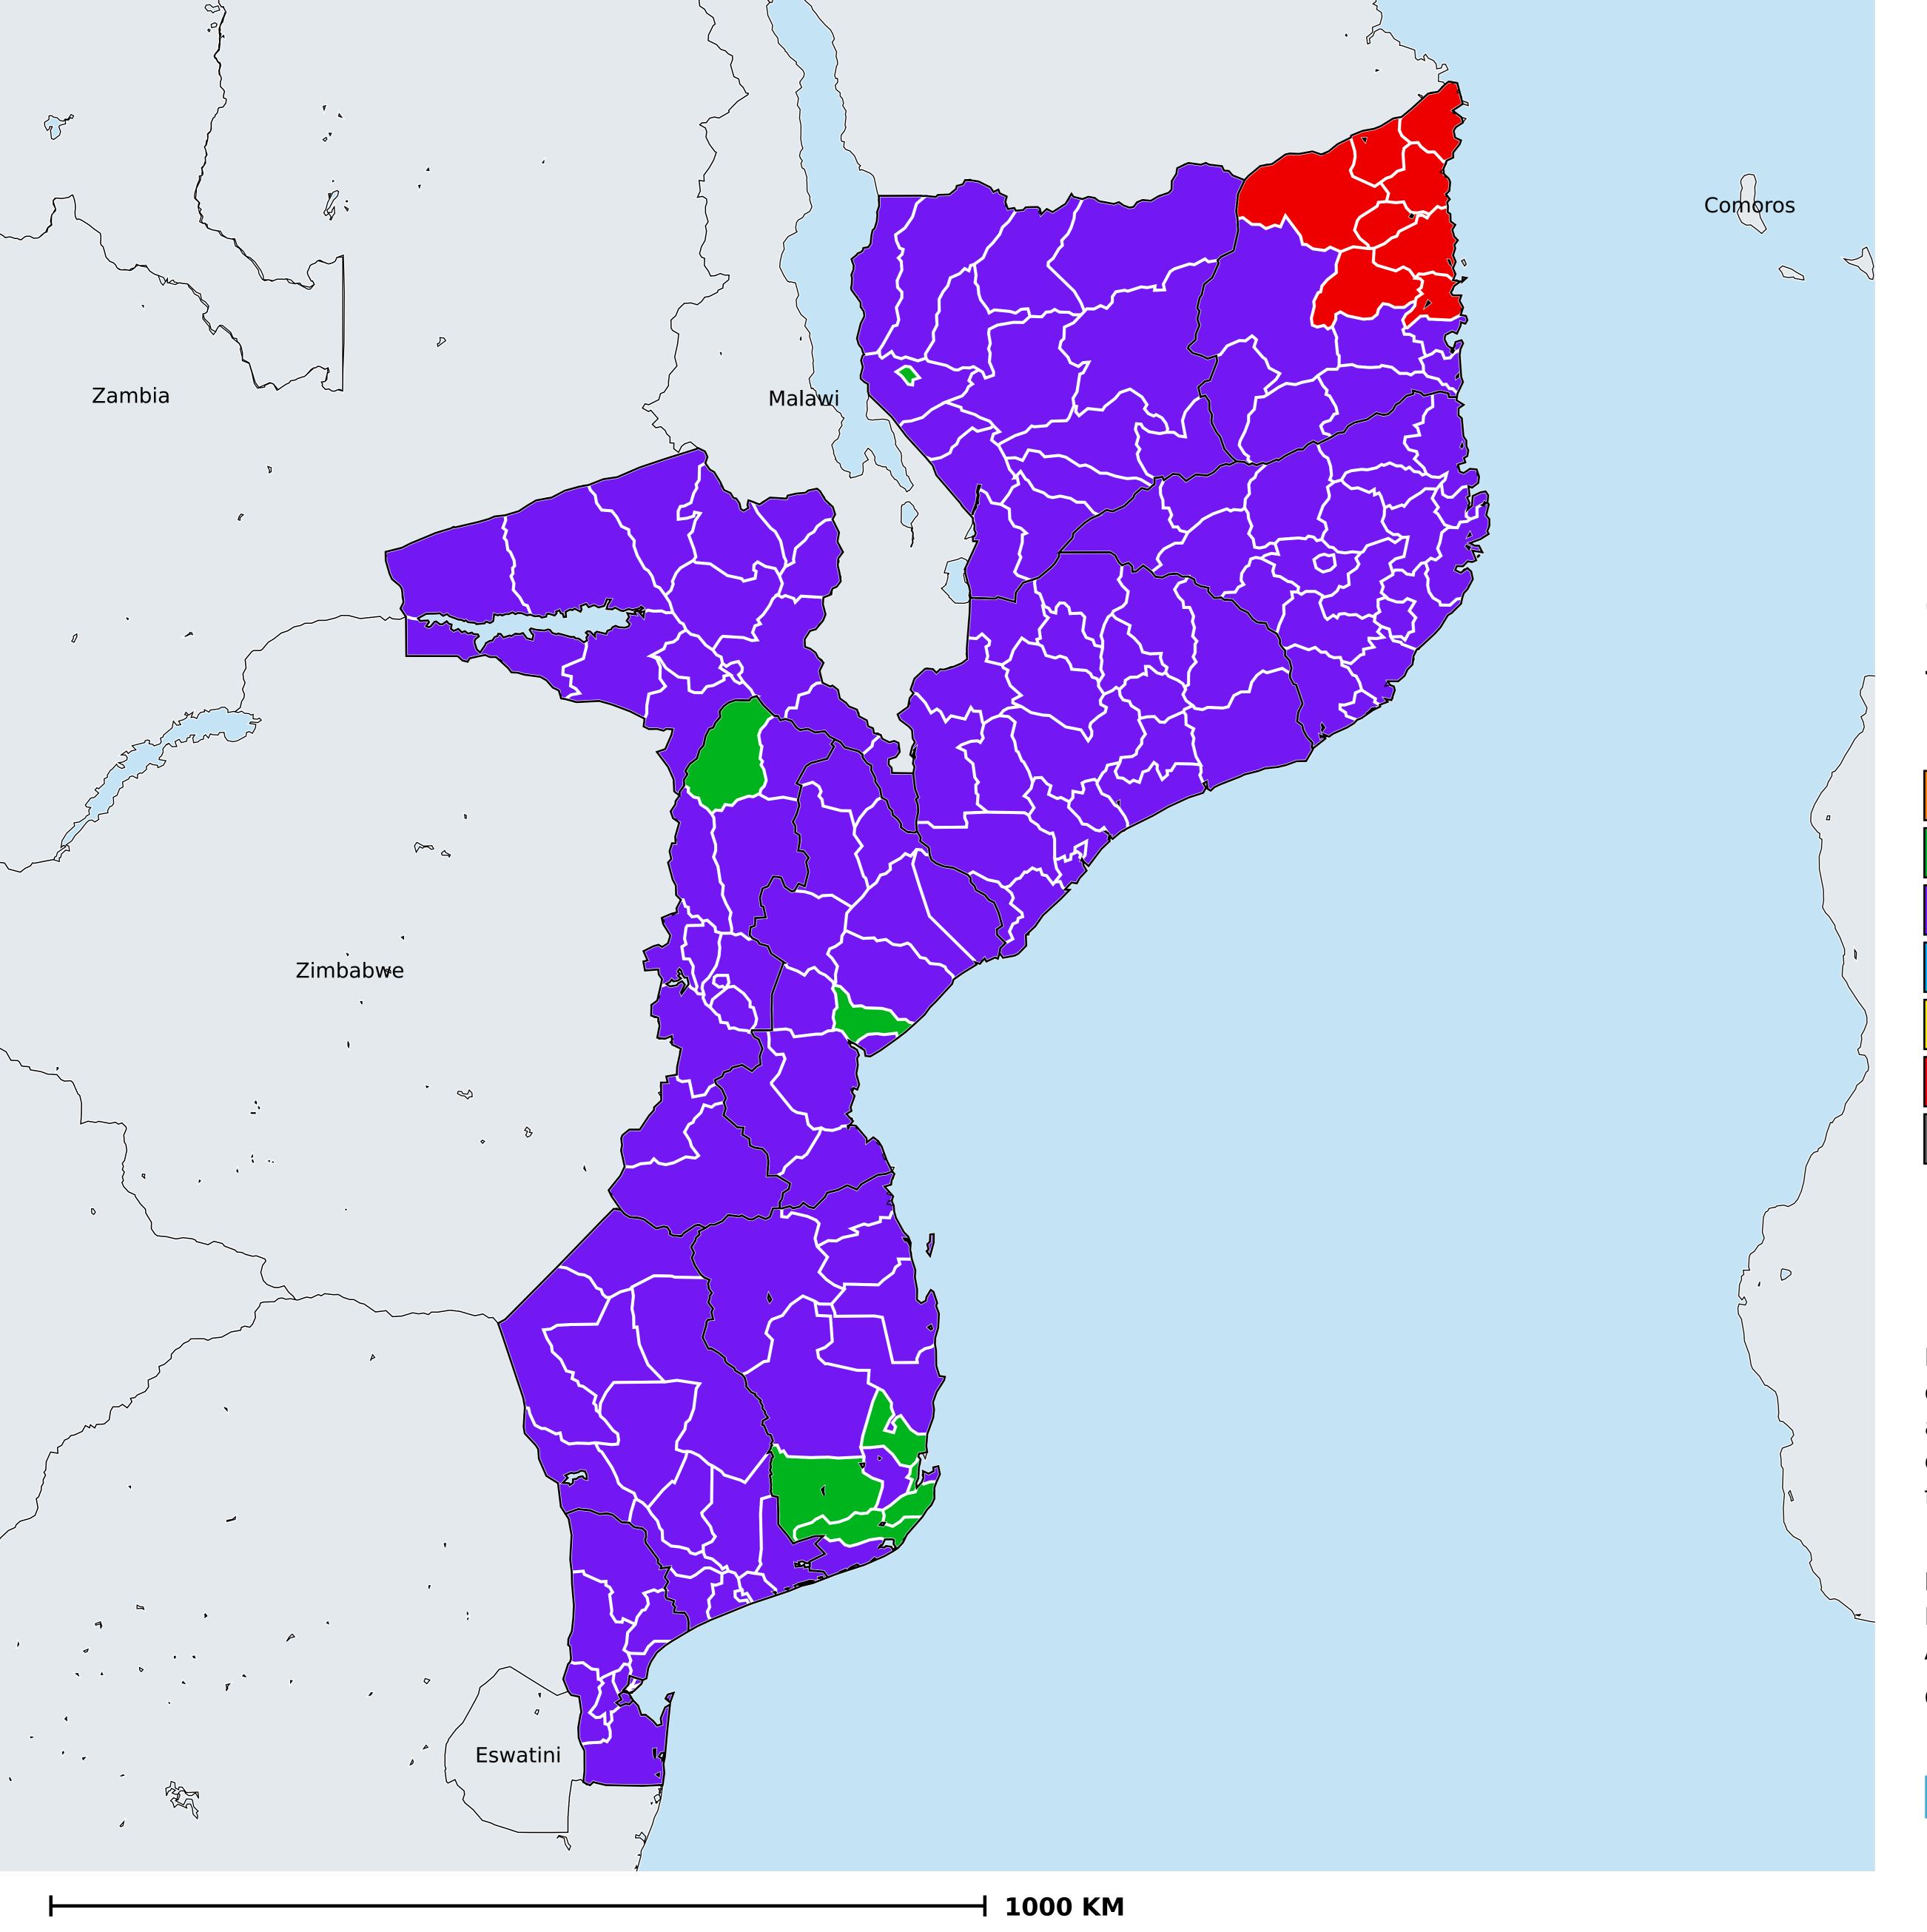

## Mozambique (2022)

Geographic coverage - Total population requiring treatment MDA/PC coverage of STH

Soil-transmitted helminthiasis > MDA/PC coverage > Geographic coverage - Total population requiring treatment

Endemicity unknown
PC not required
PC delivered
Surveillance (prevalence <2%)
PC not delivered - Moderate endemicity
PC not delivered - High endemicity
No data available

Boundaries, names and designations used here do not imply expression of WHO opinion concerning the legal status of any country, territory or area, or of its authorities, or concerning delimitation of frontiers or boundaries. Dotted / dashed lines represent approximate border lines for which there may not yet be full agreement.

## **Data Source:**

Data provided by health ministries to ESPEN through WHO reporting processes. All reasonable precautions have been taken to verify this information

Copyright 2024 WHO. All rights reserved. Generated 23 January 2024