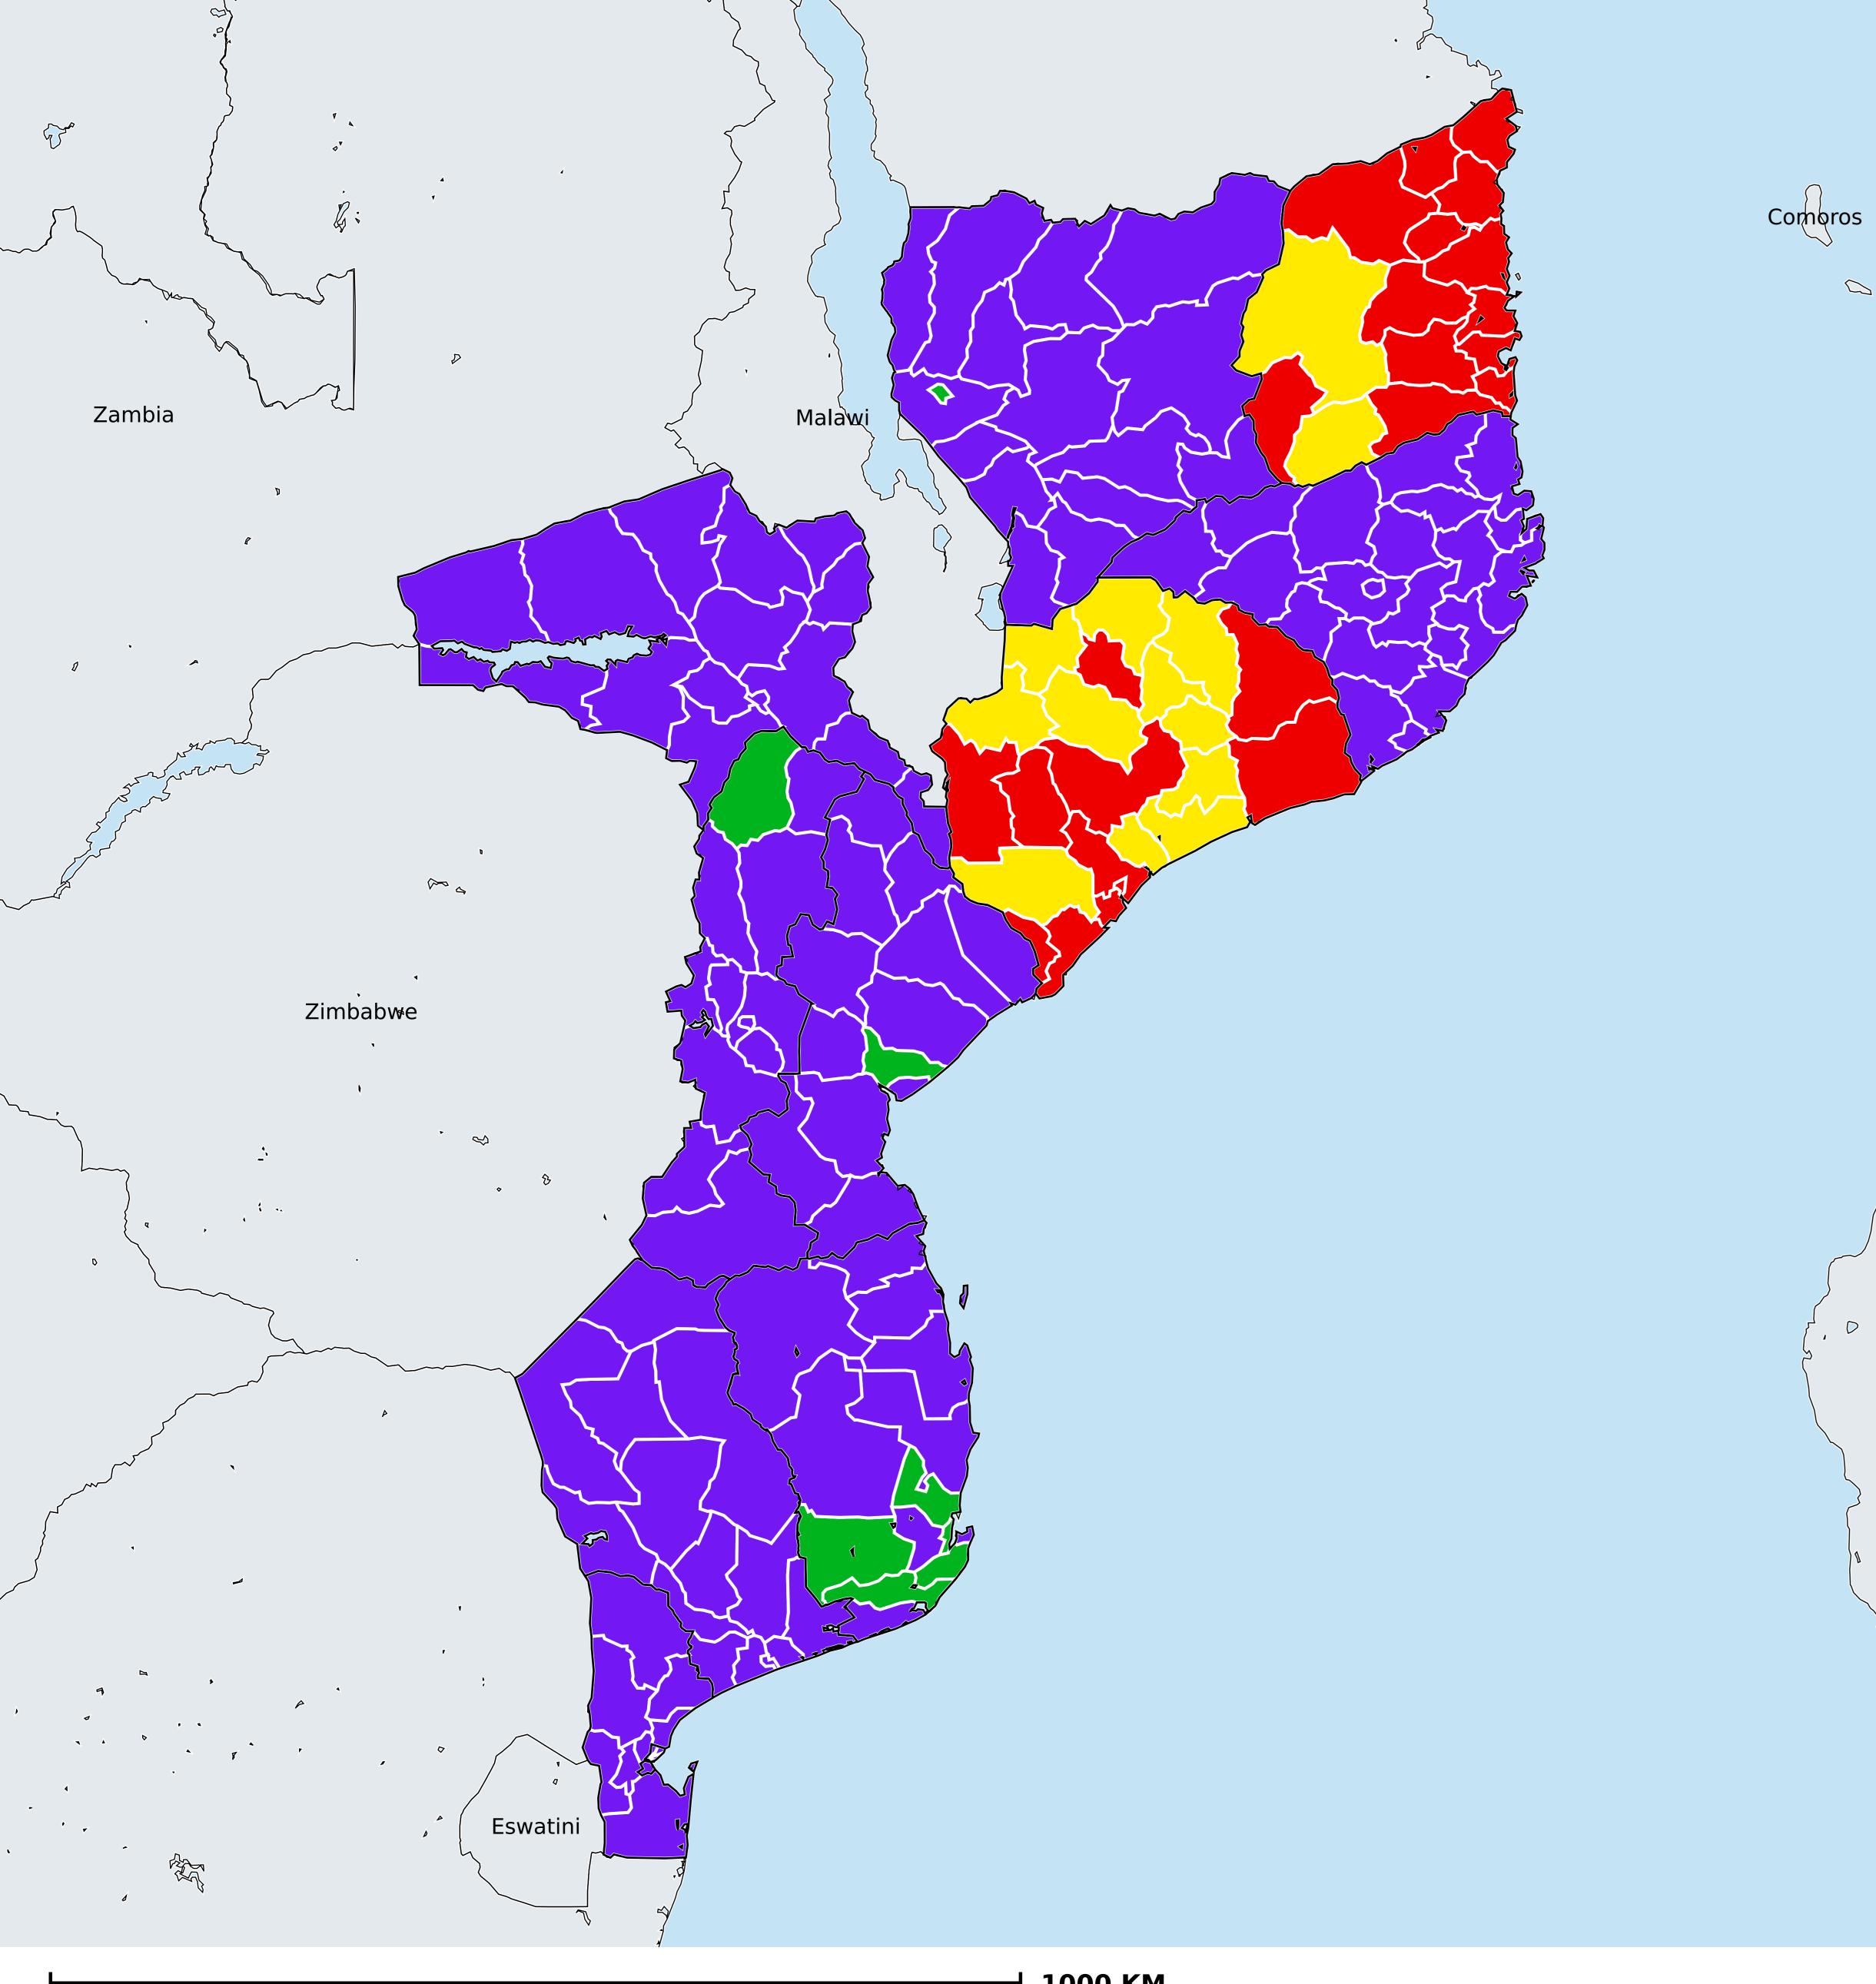

## Mozambique (2019)

## Geographic coverage - Total population requiring treatment MDA/PC coverage of STH

Soil-transmitted helminthiasis > MDA/PC coverage > Geographic coverage - Total population requiring treatment

Endemicity unknown PC not required PC delivered PC not delivered - Moderate endemicity PC not delivered - High endemicity No data available

Boundaries, names and designations used here do not imply expression of WHO opinion concerning the legal status of any country, territory or area, or of its authorities, or concerning delimitation of frontiers or boundaries. Dotted / dashed lines represent approximate border lines for which there may not yet be full agreement.