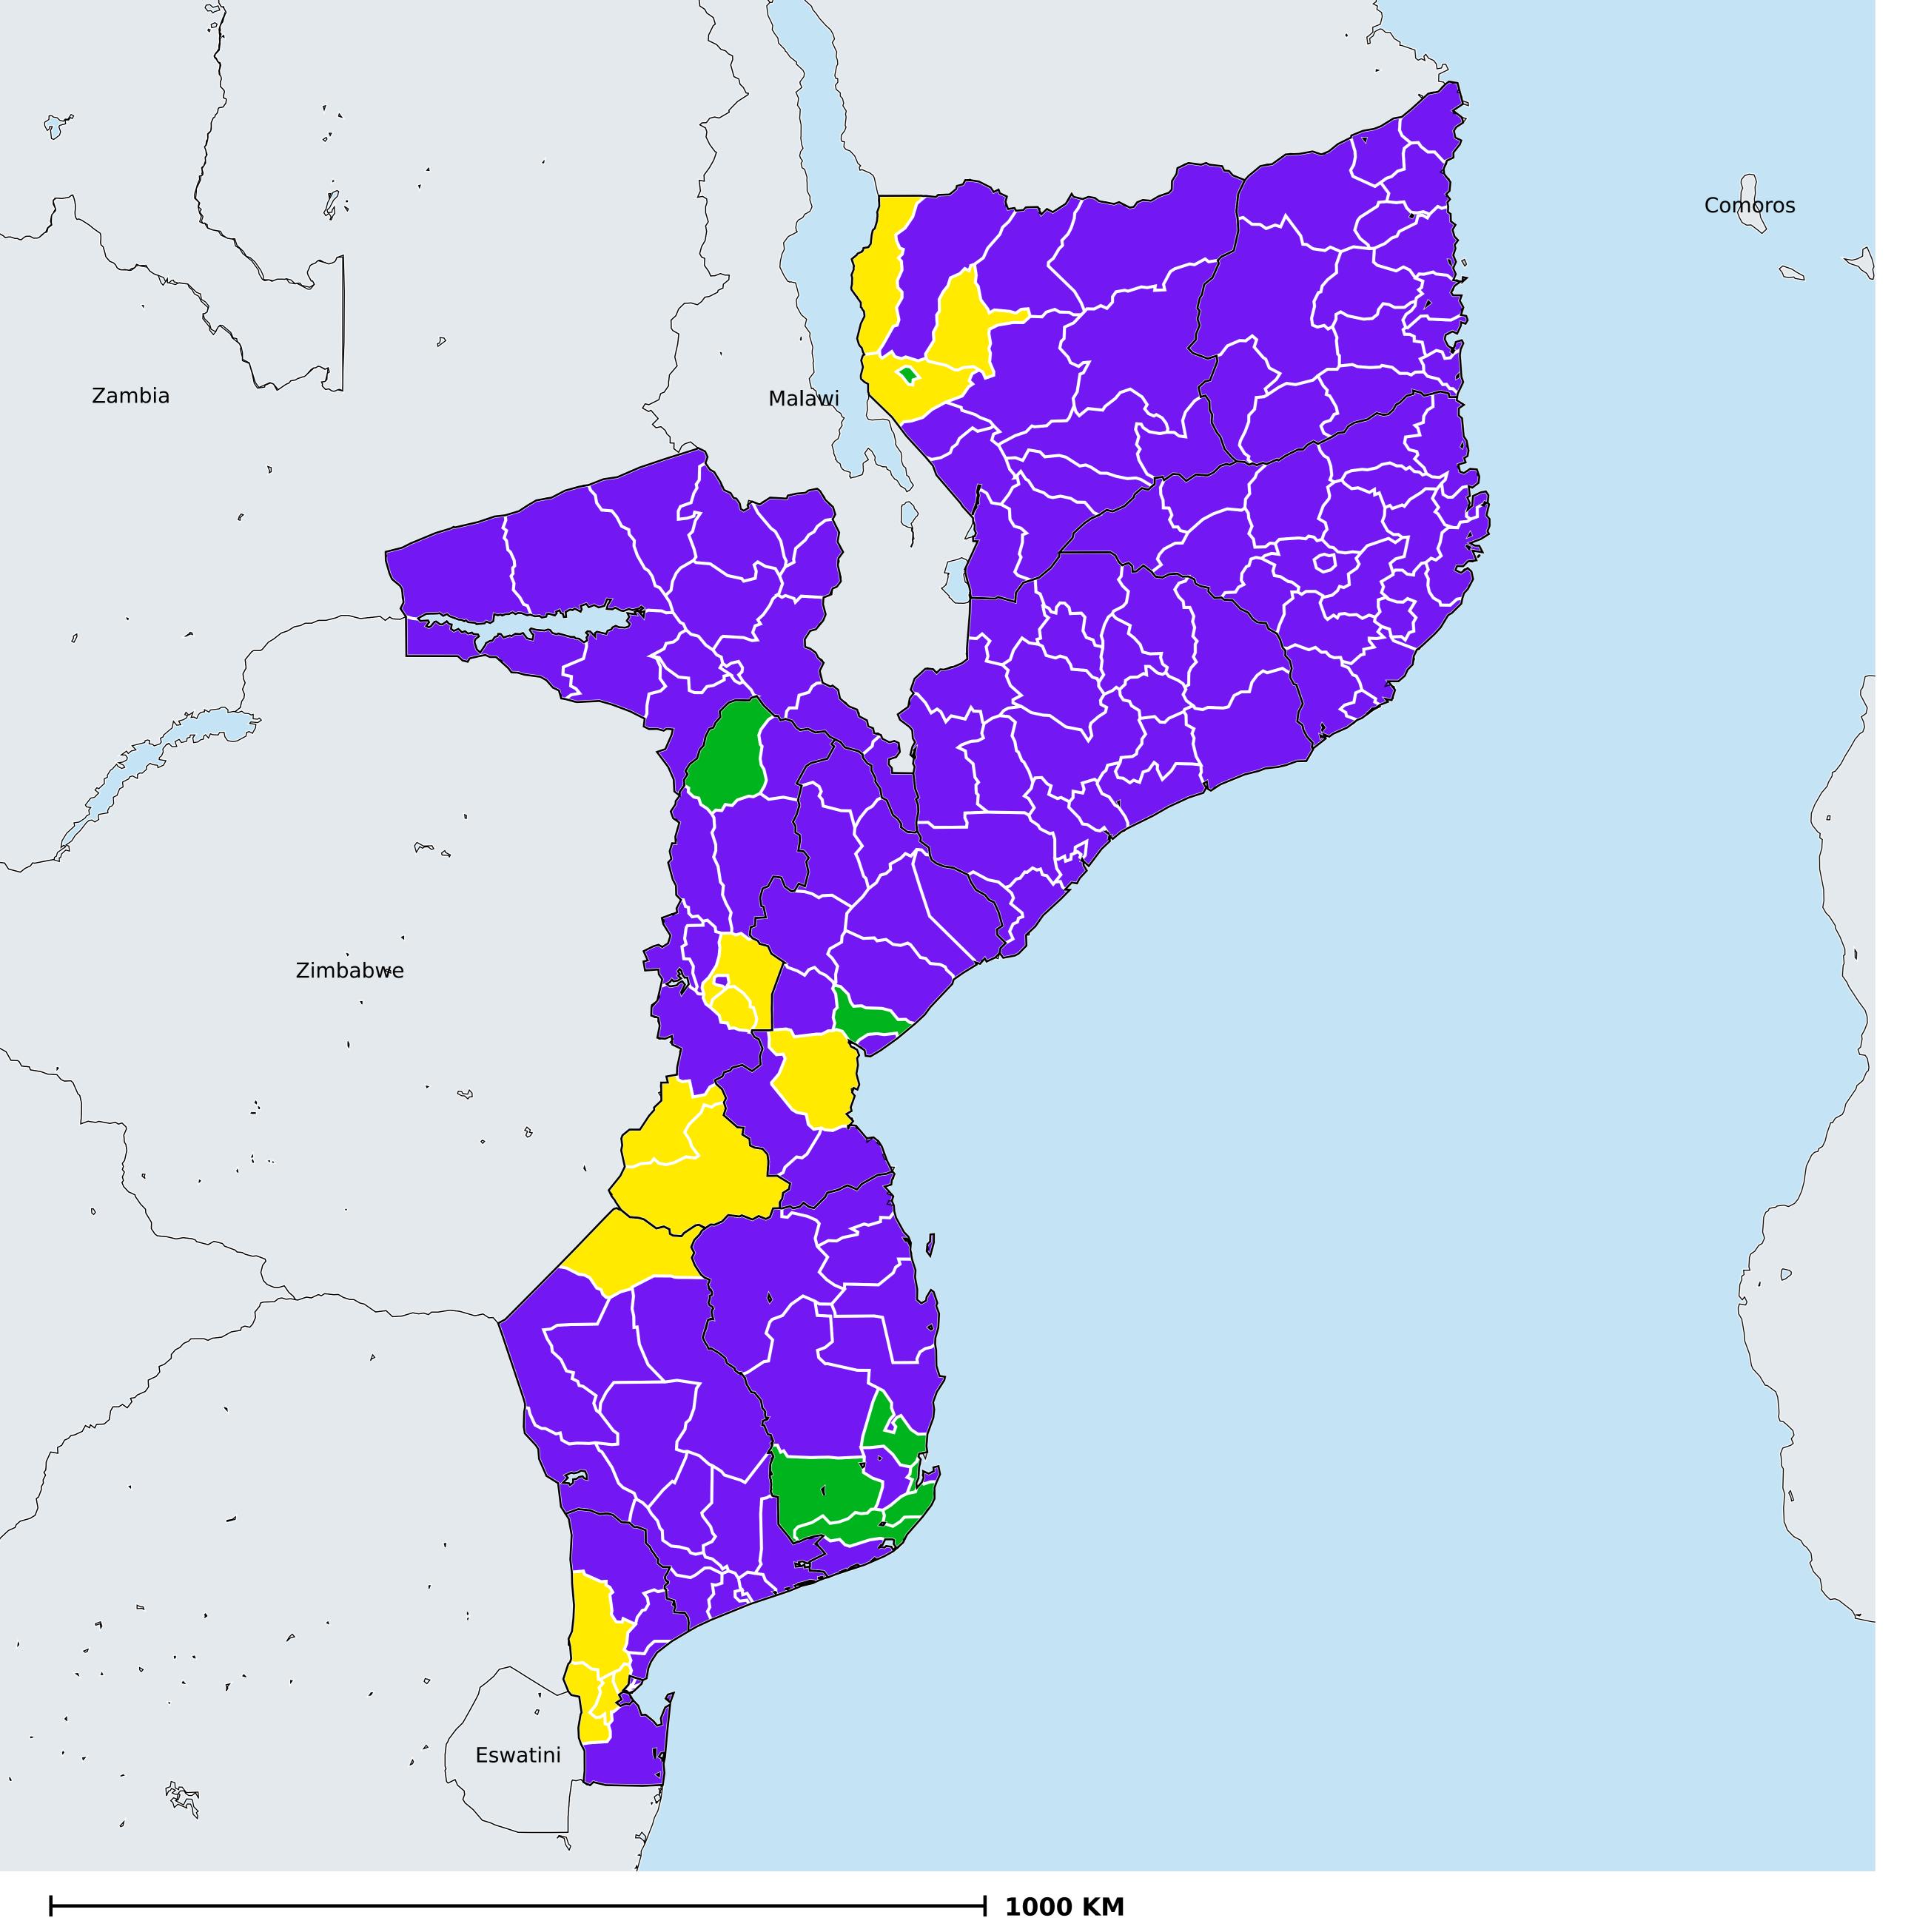

## Mozambique (2017)

Geographic coverage - Total population requiring treatment MDA/PC coverage of STH

Soil-transmitted helminthiasis > MDA/PC coverage > Geographic coverage - Total population requiring treatment

Endemicity unknown
PC not required
PC delivered
PC not delivered - Moderate endemicity
PC not delivered - High endemicity
No data available

Boundaries, names and designations used here do not imply expression of WHO opinion concerning the legal status of any country, territory or area, or of its authorities, or concerning delimitation of frontiers or boundaries. Dotted / dashed lines represent approximate border lines for which there may not yet be full agreement.