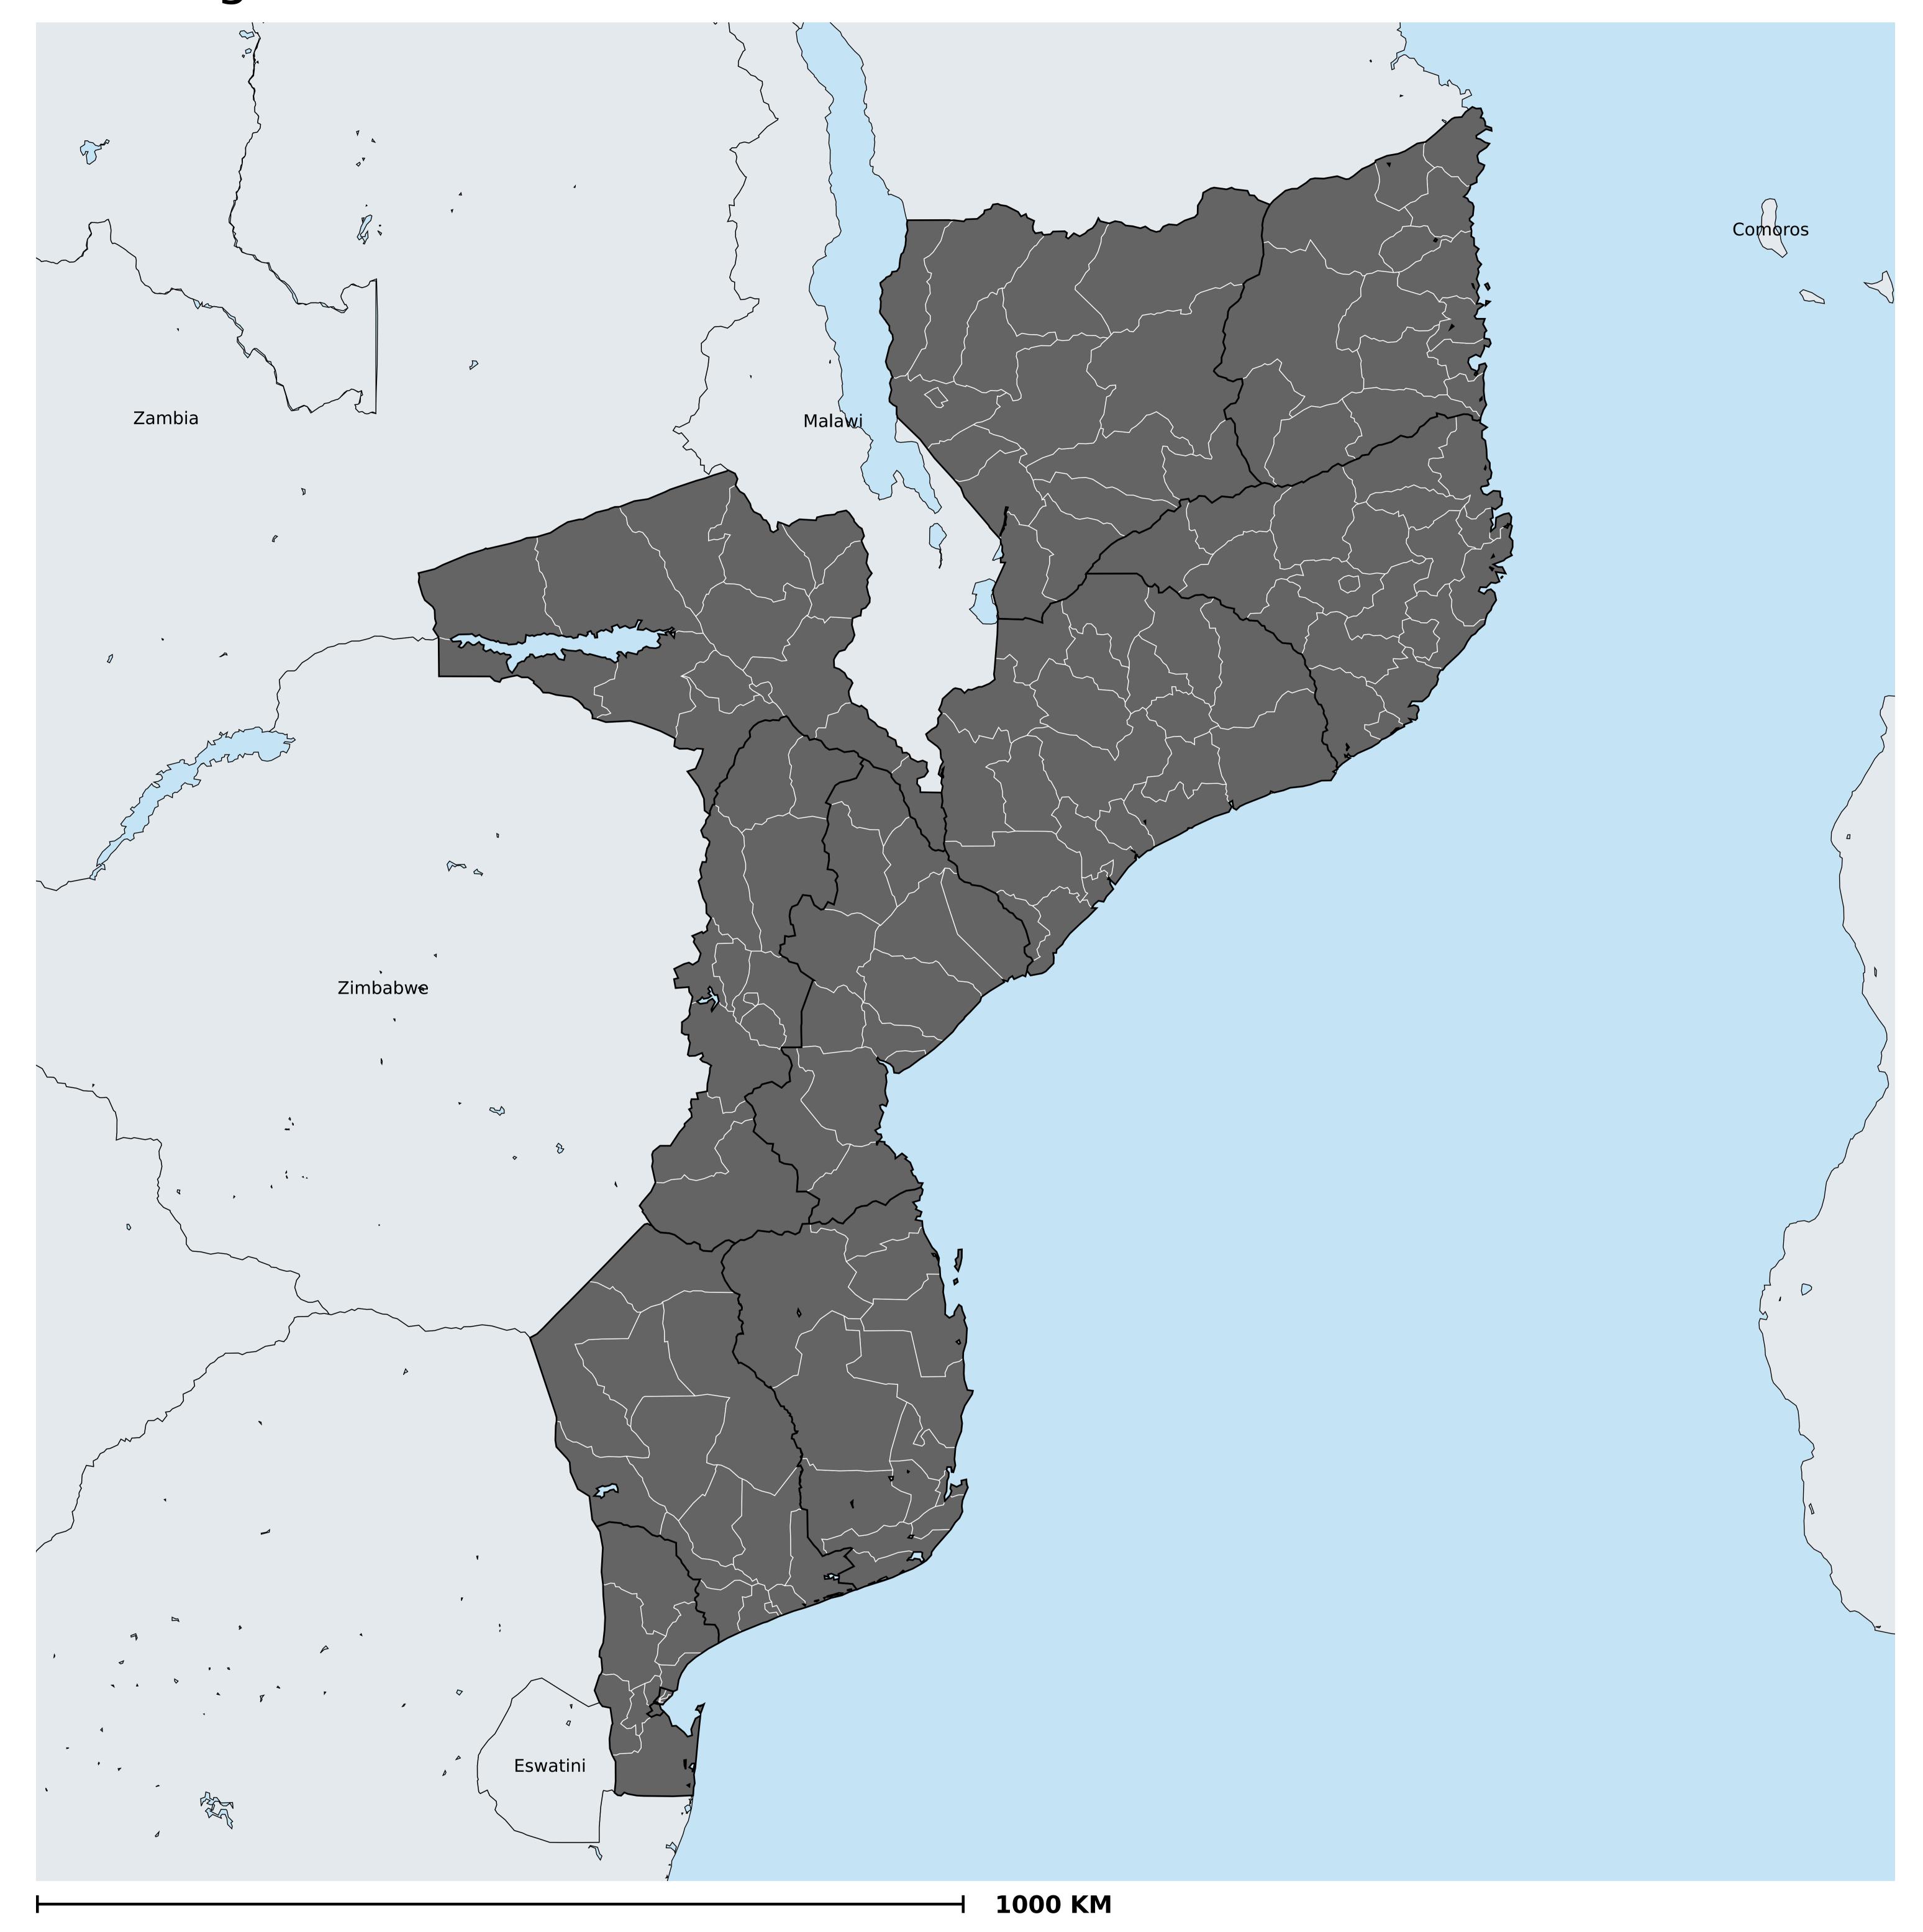

## Mozambique (2015)

## Geographic coverage - Total population requiring treatment MDA/PC coverage of STH

Boundaries, names and designations used here do not imply expression of WHO opinion concerning the legal status of any country, territory or area, or of its authorities, or concerning delimitation of frontiers or boundaries. Dotted / dashed lines represent approximate border lines for which there may not yet be full agreement.

Soil-transmitted helminthiasis > MDA/PC coverage > Geographic coverage - Total population requiring treatment

Endemicity unknown
PC not required
PC delivered
PC not delivered - Moderate endemicity
PC not delivered - High endemicity
No data available