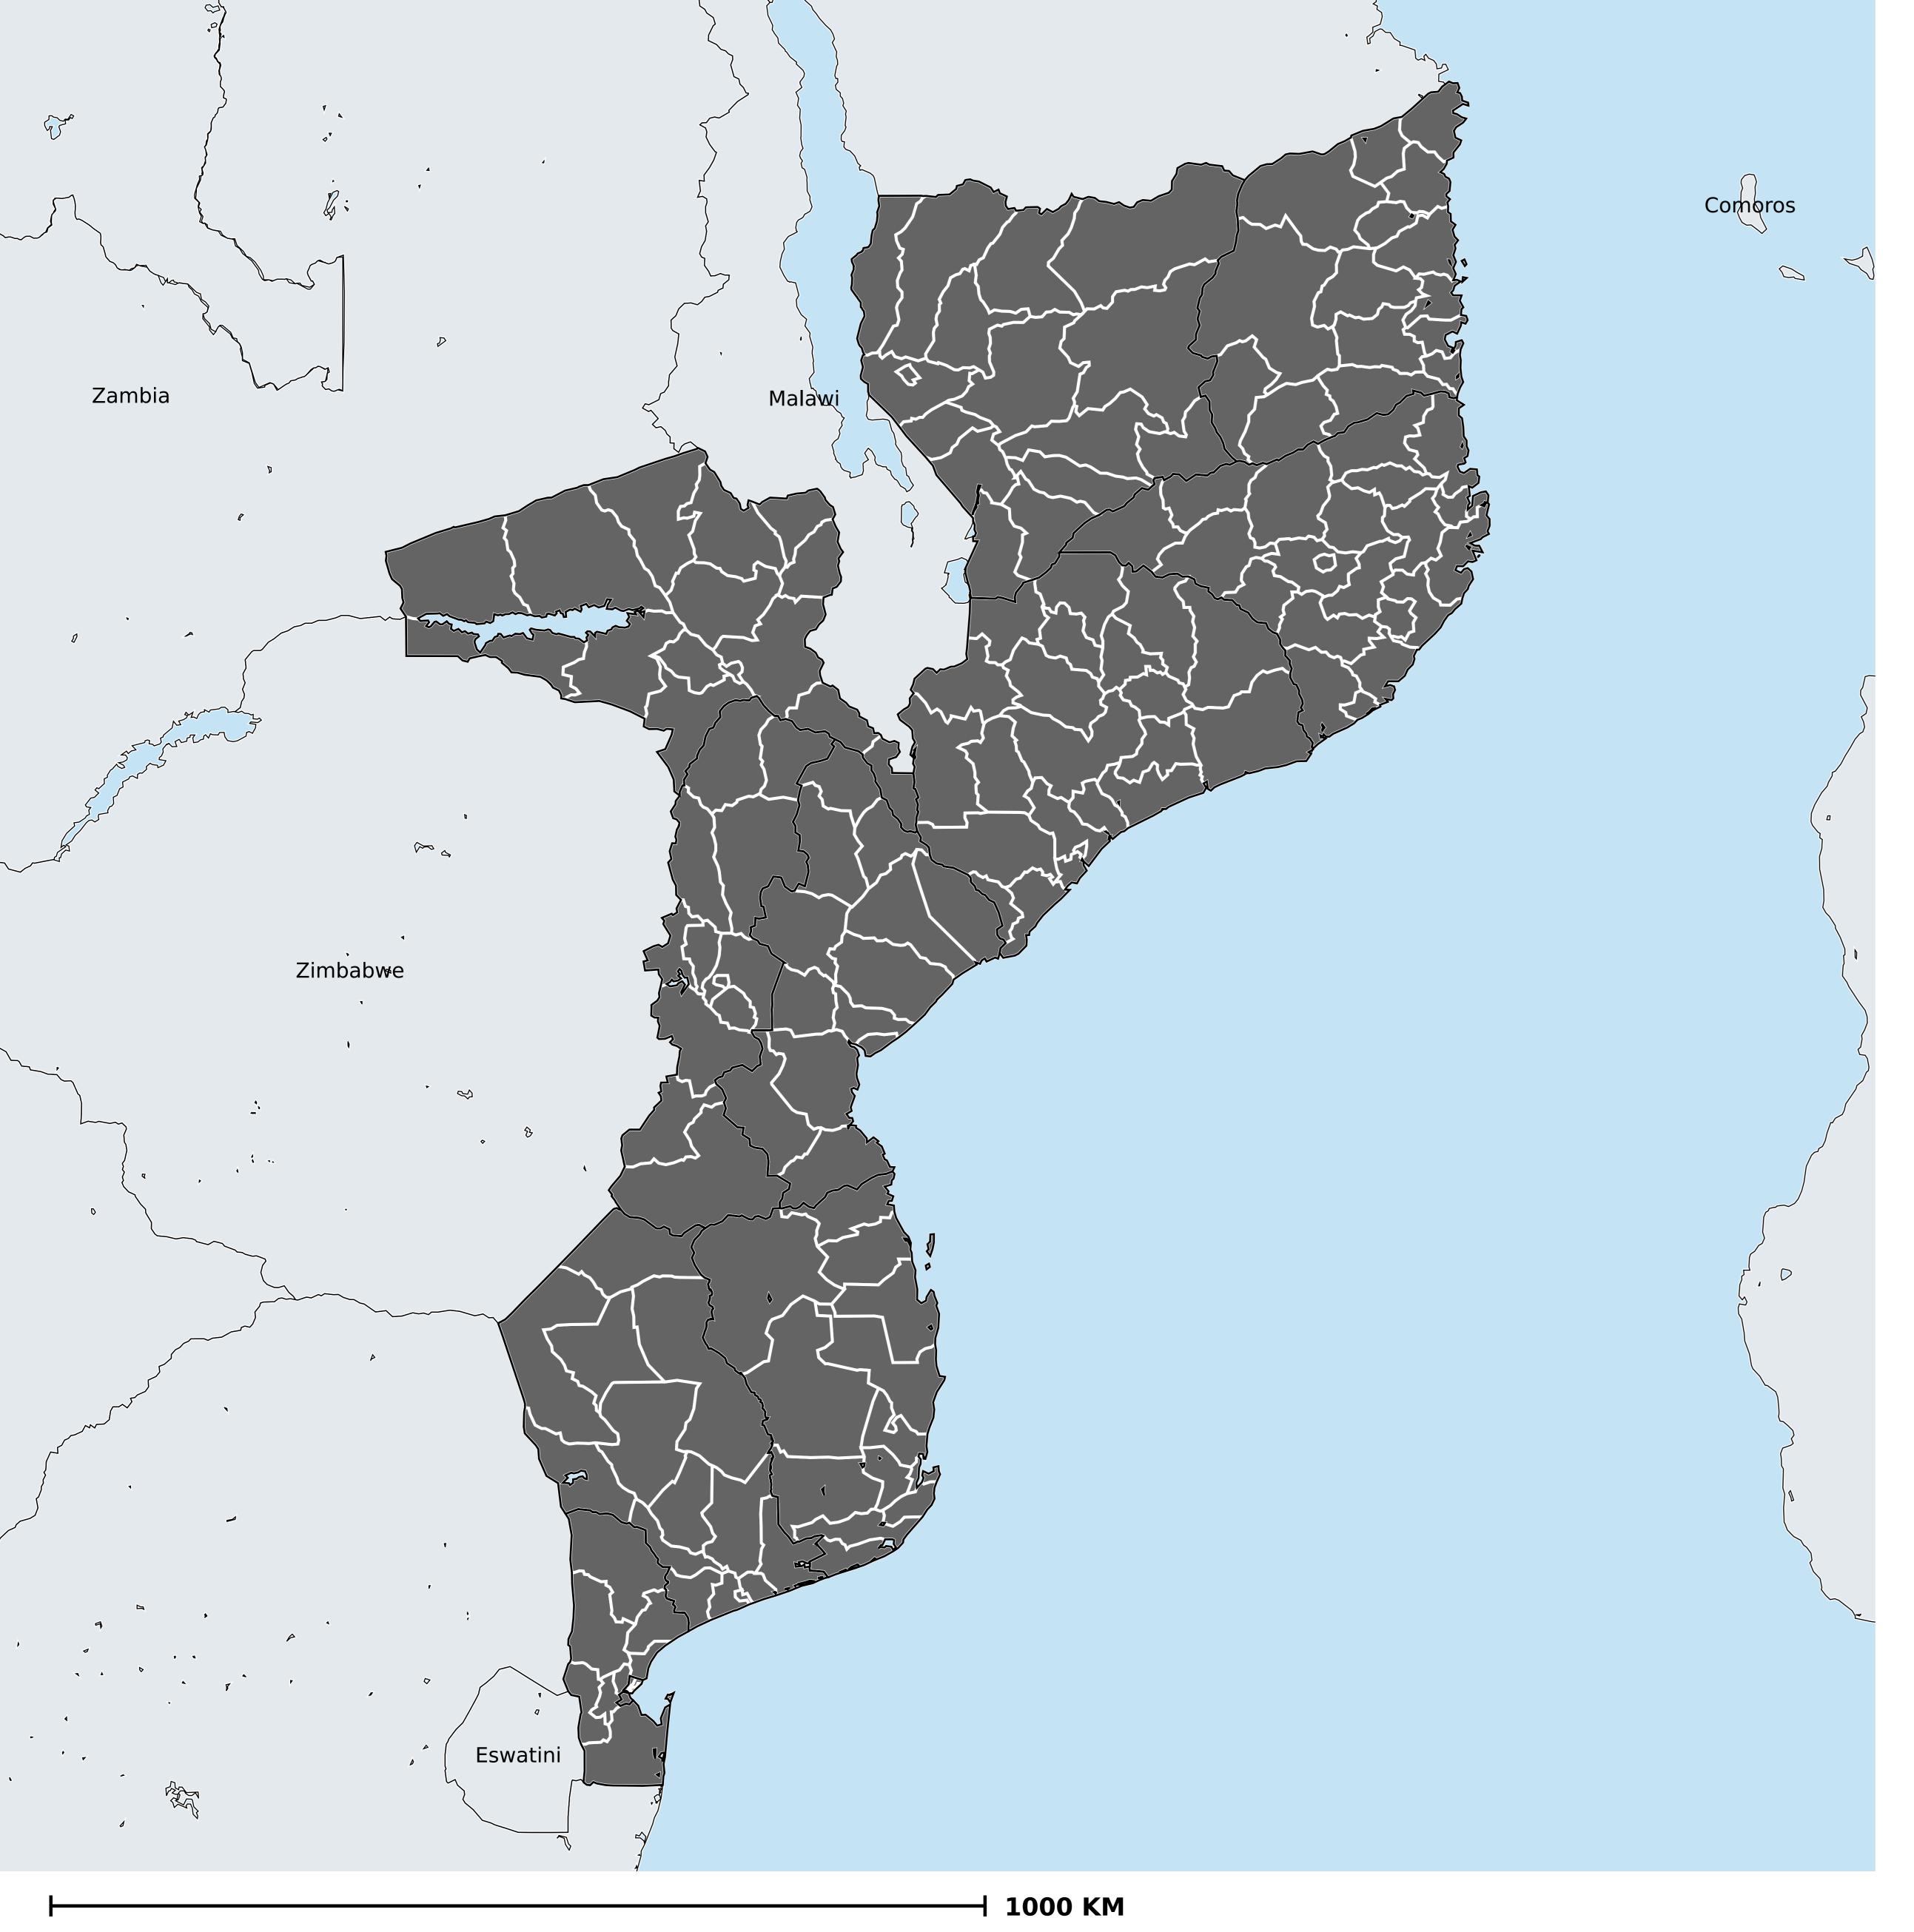

## Mozambique (2015)

Geographic coverage - Total population requiring treatment MDA/PC coverage of STH

Soil-transmitted helminthiasis > MDA/PC coverage > Geographic coverage - Total population requiring treatment

Endemicity unknown
PC not required
PC delivered
PC not delivered - Moderate endemicity

PC not delivered - High endemicity

No data available

Boundaries, names and designations used here do not imply expression of WHO opinion concerning the legal status of any country, territory or area, or of its authorities, or concerning delimitation of frontiers or boundaries. Dotted / dashed lines represent approximate border lines for which there may not yet be full agreement.