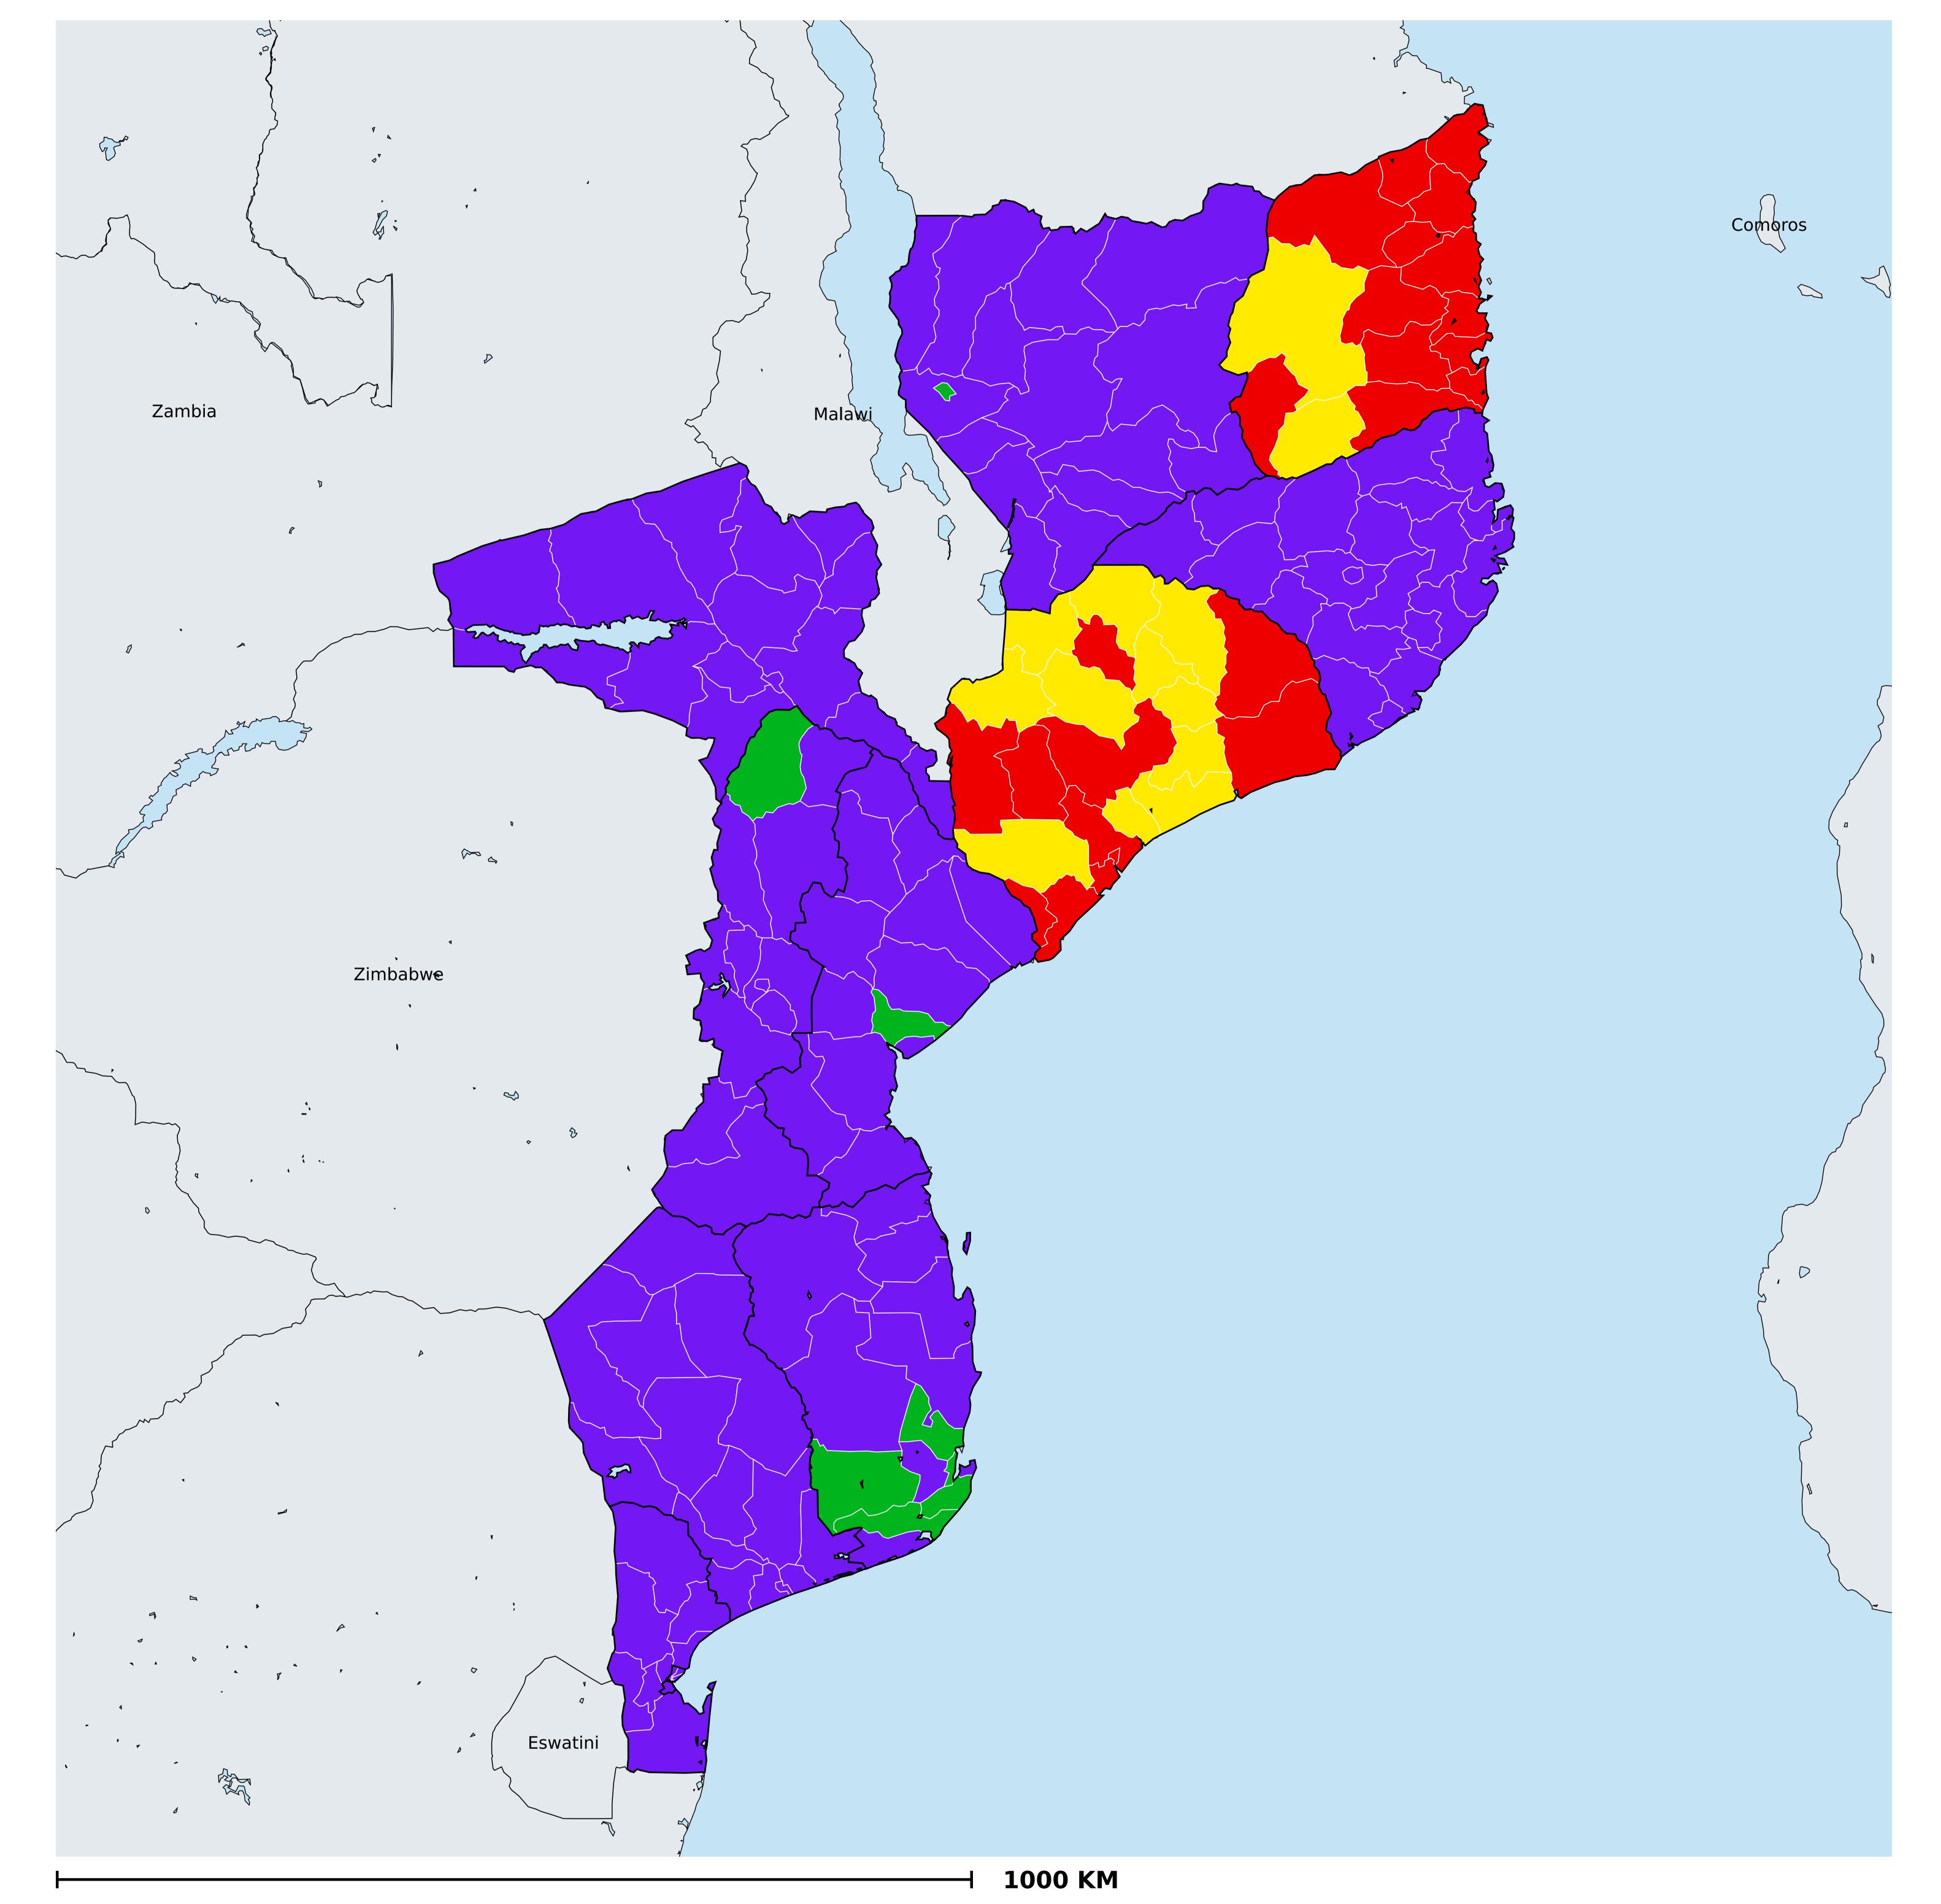

## Mozambique (2019)

## Geographic coverage - SAC MDA/PC coverage of Soil-transmitted helminthiasis

Boundaries, names and designations used here do not imply expression of WHO opinion concerning the legal status of any country, territory or area, or of its authorities, or

concerning delimitation of frontiers or boundaries. Dotted / dashed lines represent approximate border lines for which there may not yet be full agreement.

Soil-transmitted helminthiasis > MDA/PC coverage > Geographic coverage - SAC