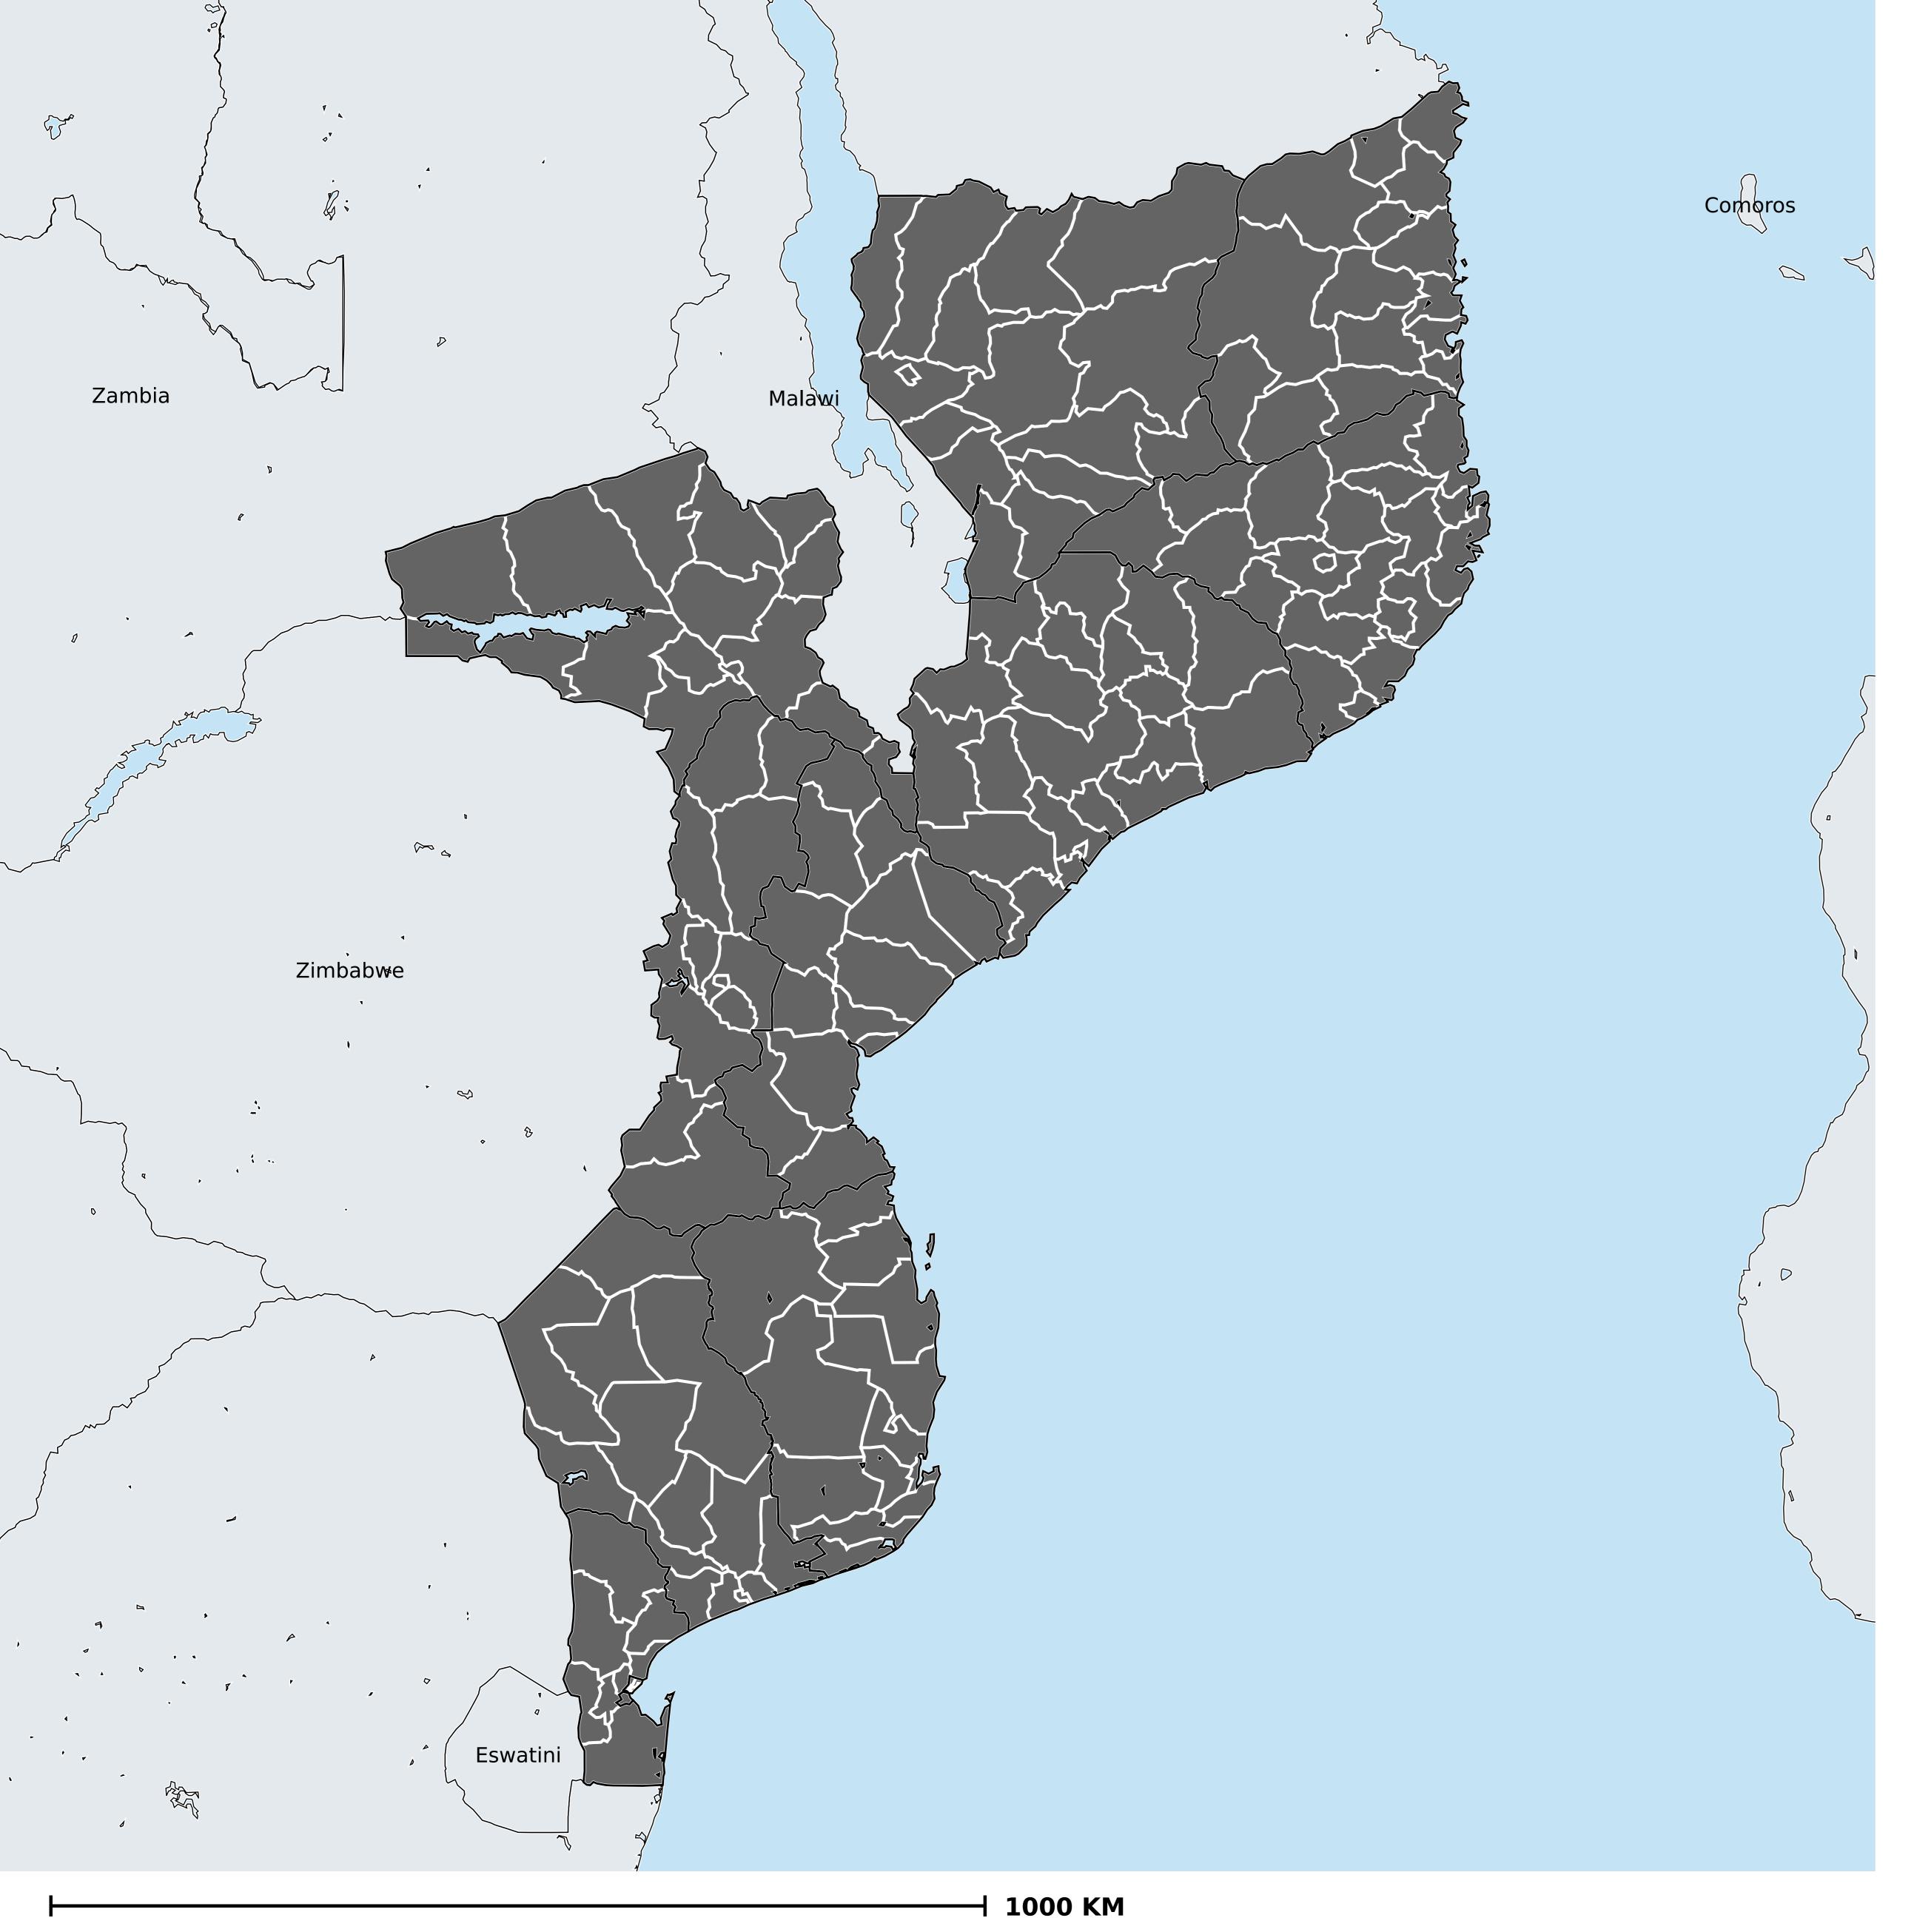

## Mozambique (2015)

Geographic coverage - SAC MDA/PC coverage of Soil-transmitted helminthiasis

Soil-transmitted helminthiasis > MDA/PC coverage > Geographic coverage - SAC

Endemicity unknown
PC not required
PC delivered
PC not delivered - Moderate endemicity
PC not delivered - High endemicity
No data available

Boundaries, names and designations used here do not imply expression of WHO opinion concerning the legal status of any country, territory or area, or of its authorities, or concerning delimitation of frontiers or boundaries. Dotted / dashed lines represent approximate border lines for which there may not yet be full agreement.

## **Data Source:**

Data provided by health ministries to ESPEN through WHO reporting processes. All reasonable precautions have been taken to verify this information

Copyright 2023 WHO. All rights reserved. Generated 19 September 2023