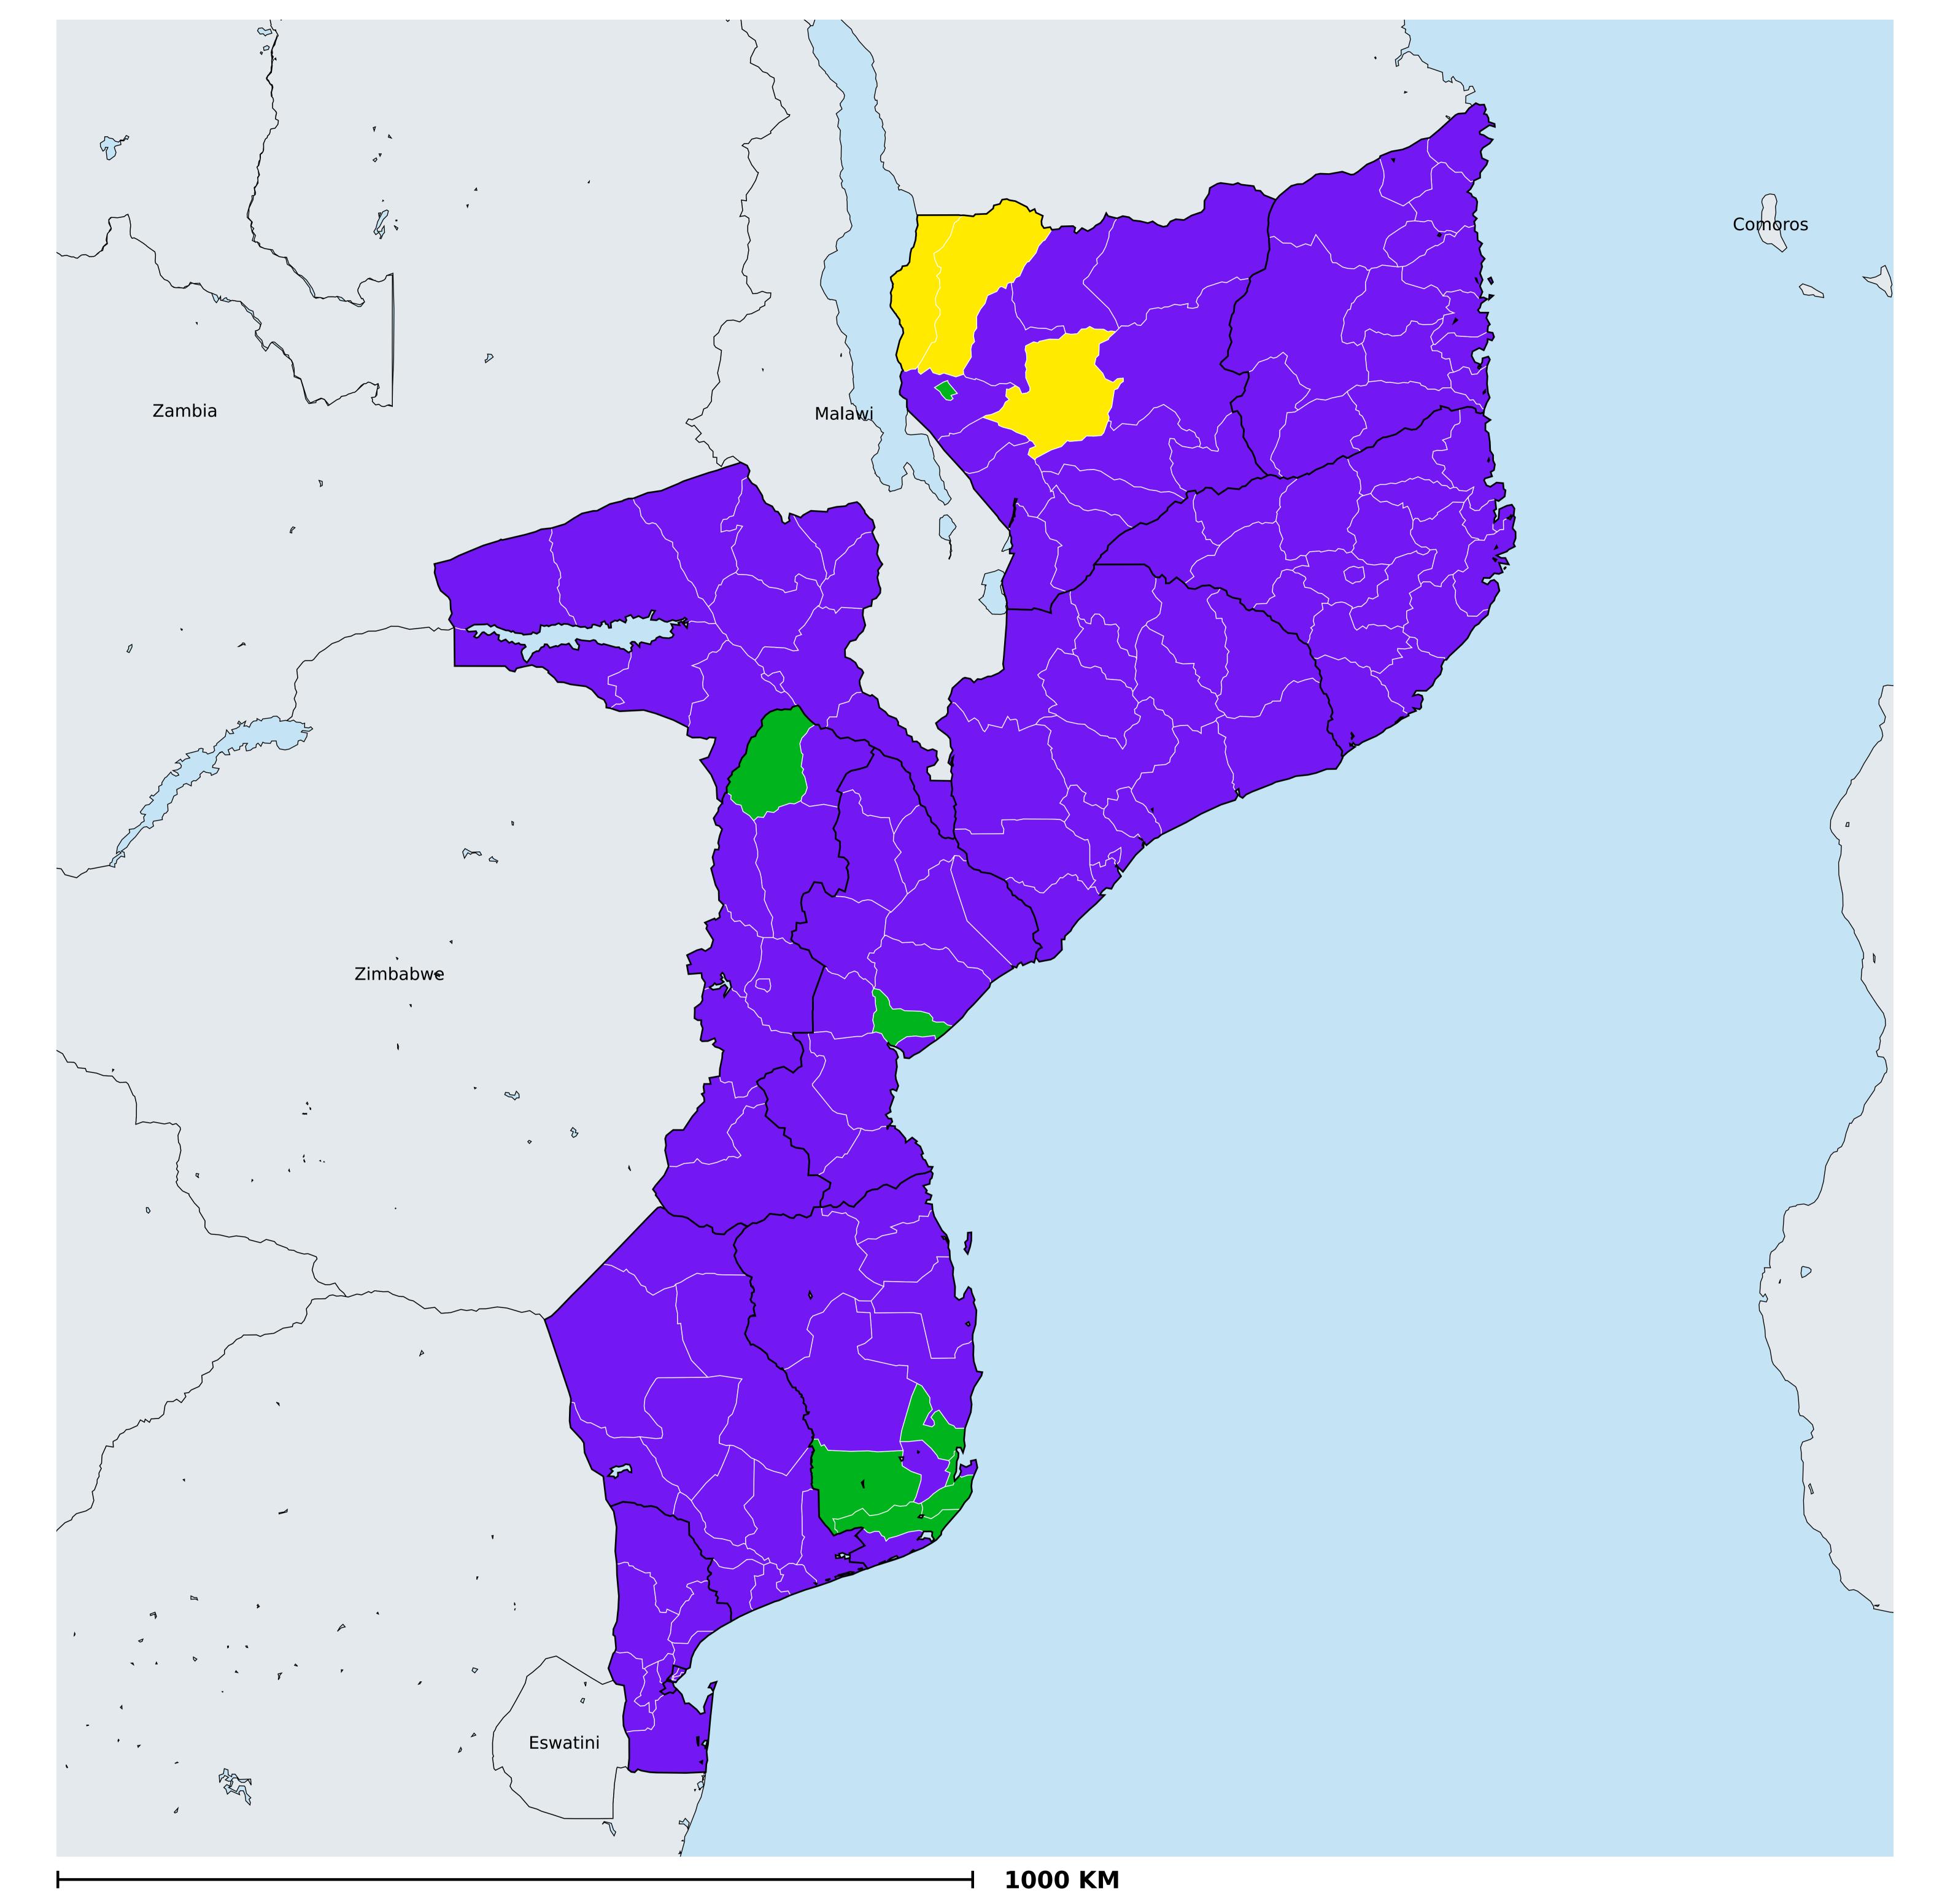

## Mozambique (2014)

## Geographic coverage - SAC MDA/PC coverage of Soil-transmitted helminthiasis

Boundaries, names and designations used here do not imply expression of WHO opinion concerning the legal status of any country, territory or area, or of its authorities, or

concerning delimitation of frontiers or boundaries. Dotted / dashed lines represent approximate border lines for which there may not yet be full agreement.

Soil-transmitted helminthiasis > MDA/PC coverage > Geographic coverage - SAC

| , |
|---|
|   |
|   |
| / |

**Data Source:** Data provided by health ministries to ESPEN through WHO reporting processes. All reasonable precautions have been taken to verify this information Copyright 2023 WHO. All rights reserved. Generated 19 September 2023