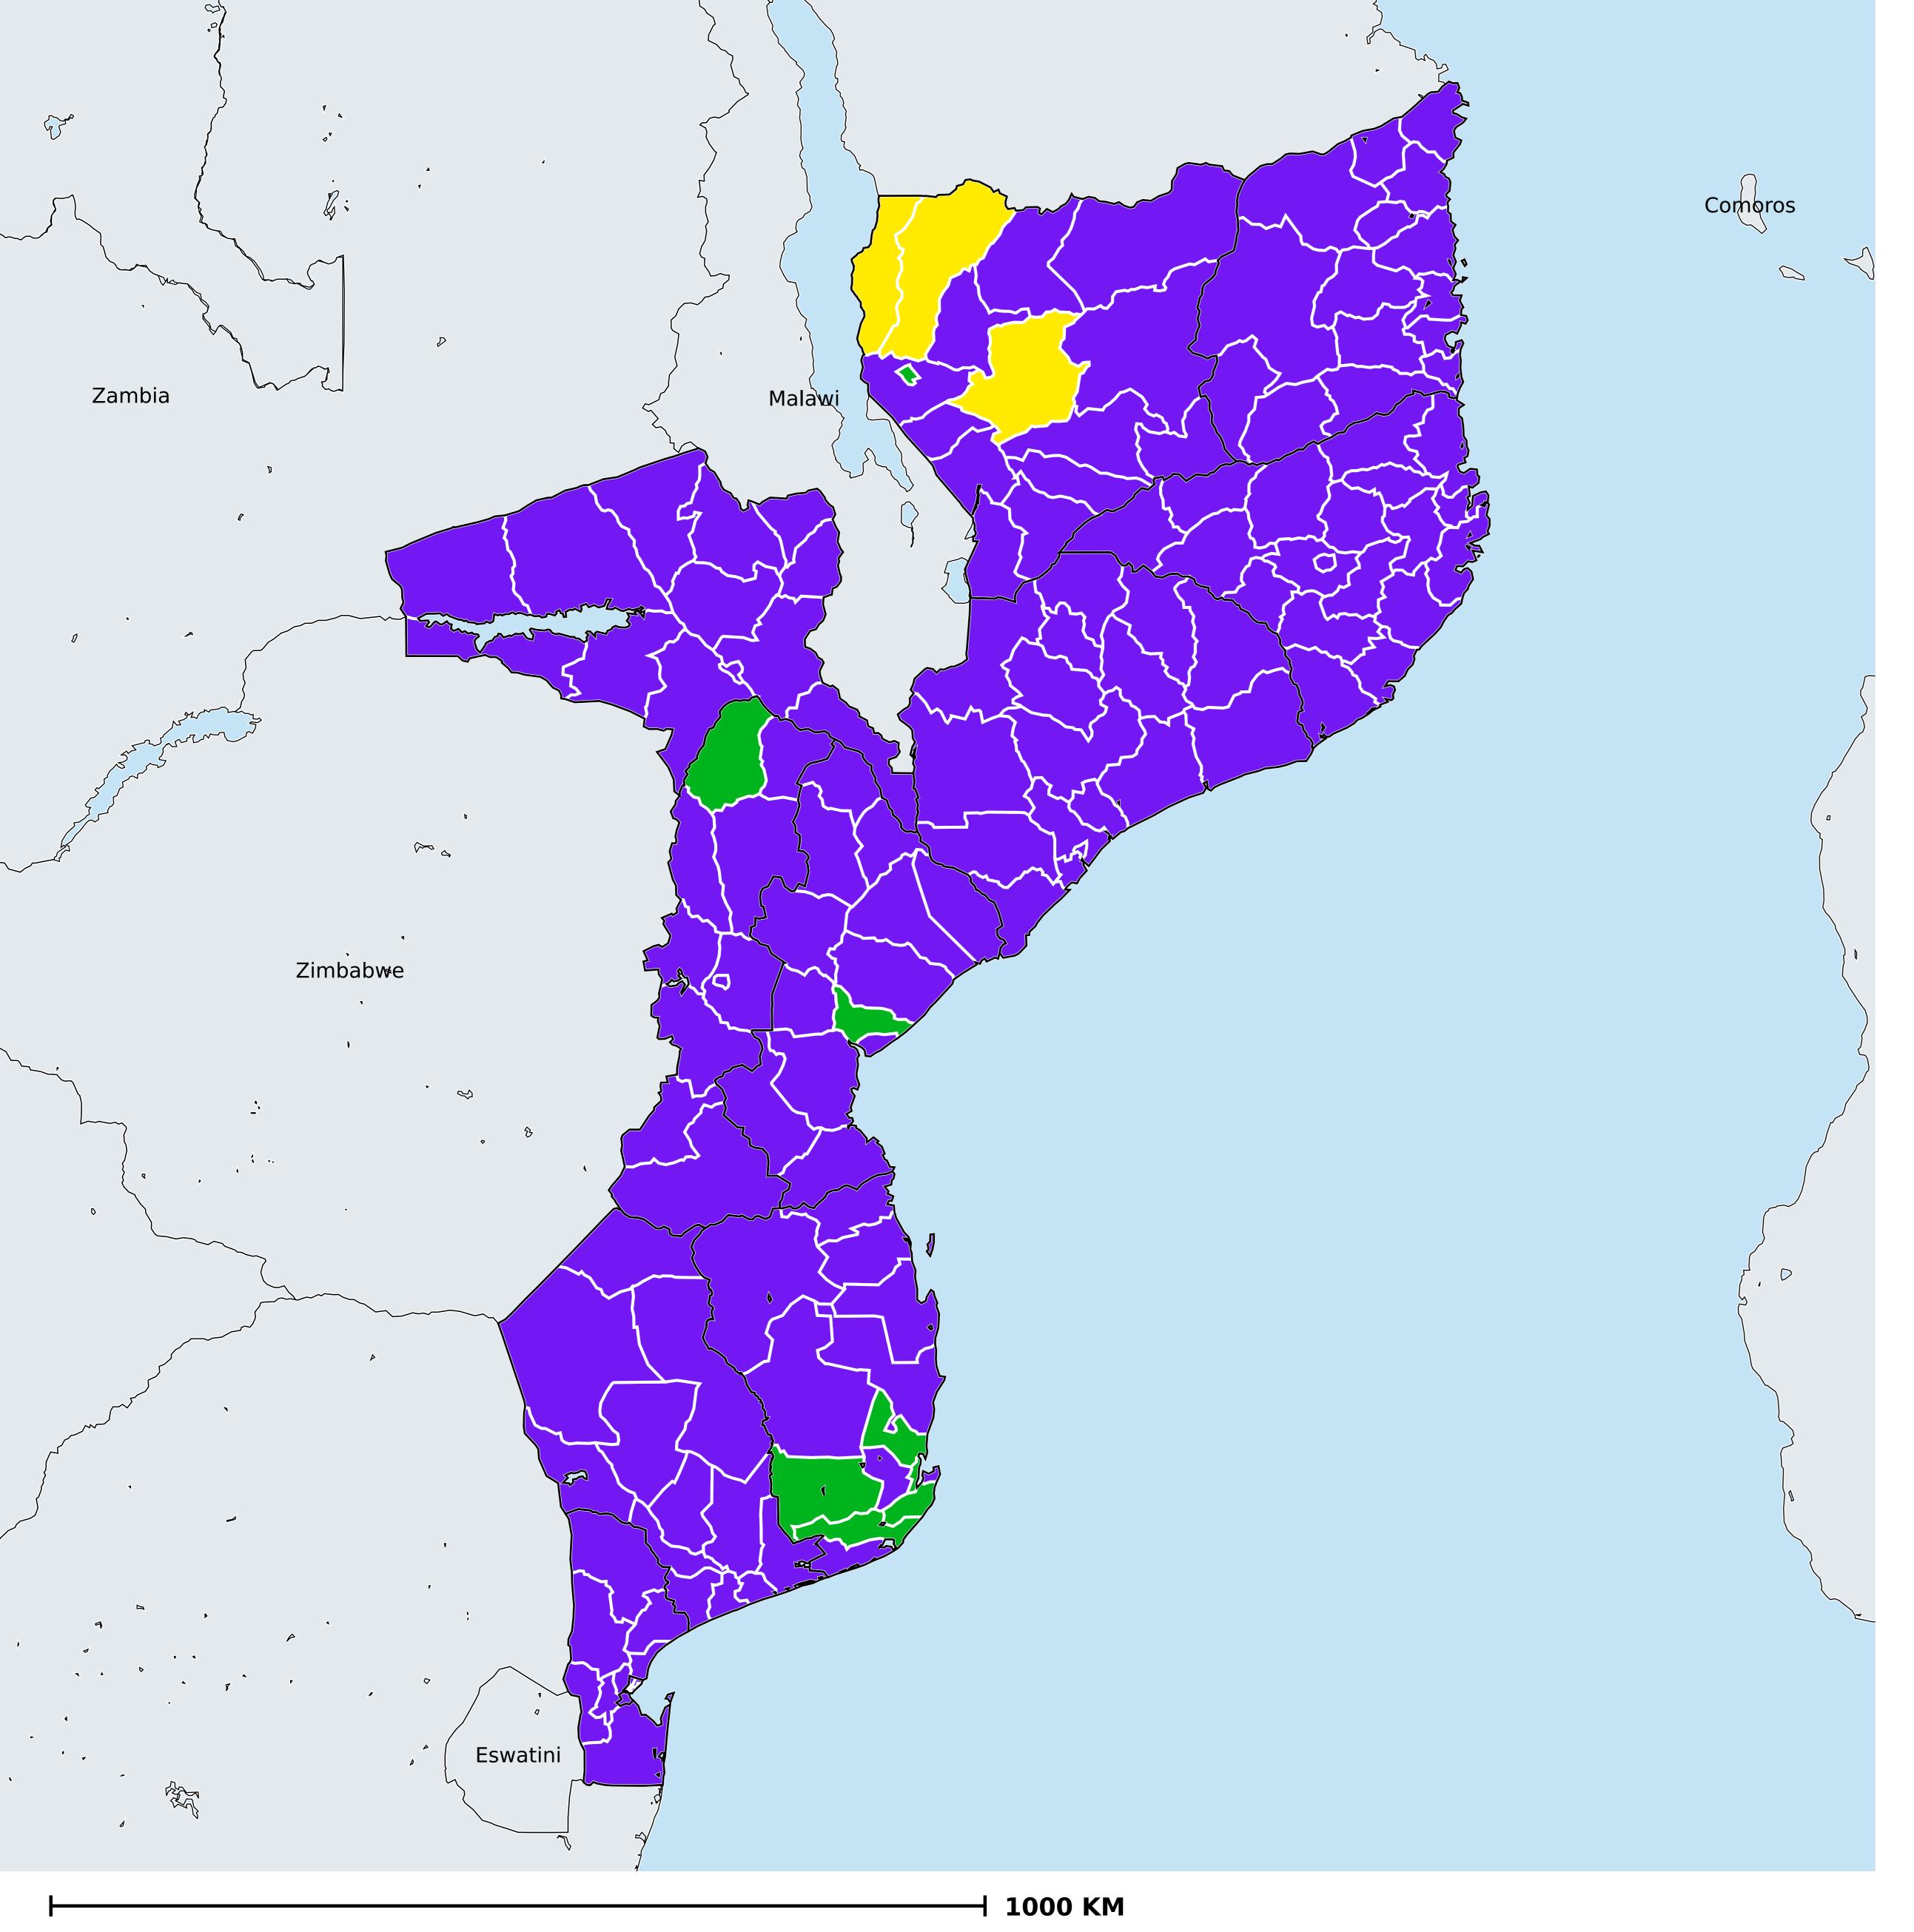

## Mozambique (2014)

Geographic coverage - SAC MDA/PC coverage of Soil-transmitted helminthiasis

Soil-transmitted helminthiasis > MDA/PC coverage > Geographic coverage - SAC

Endemicity unknown
PC not required
PC delivered
PC not delivered - Moderate endemicity
PC not delivered - High endemicity
No data available

Boundaries, names and designations used here do not imply expression of WHO opinion concerning the legal status of any country, territory or area, or of its authorities, or concerning delimitation of frontiers or boundaries. Dotted / dashed lines represent approximate border lines for which there may not yet be full agreement.

## **Data Source:**

Data provided by health ministries to ESPEN through WHO reporting processes. All reasonable precautions have been taken to verify this information

Copyright 2023 WHO. All rights reserved. Generated 19 September 2023