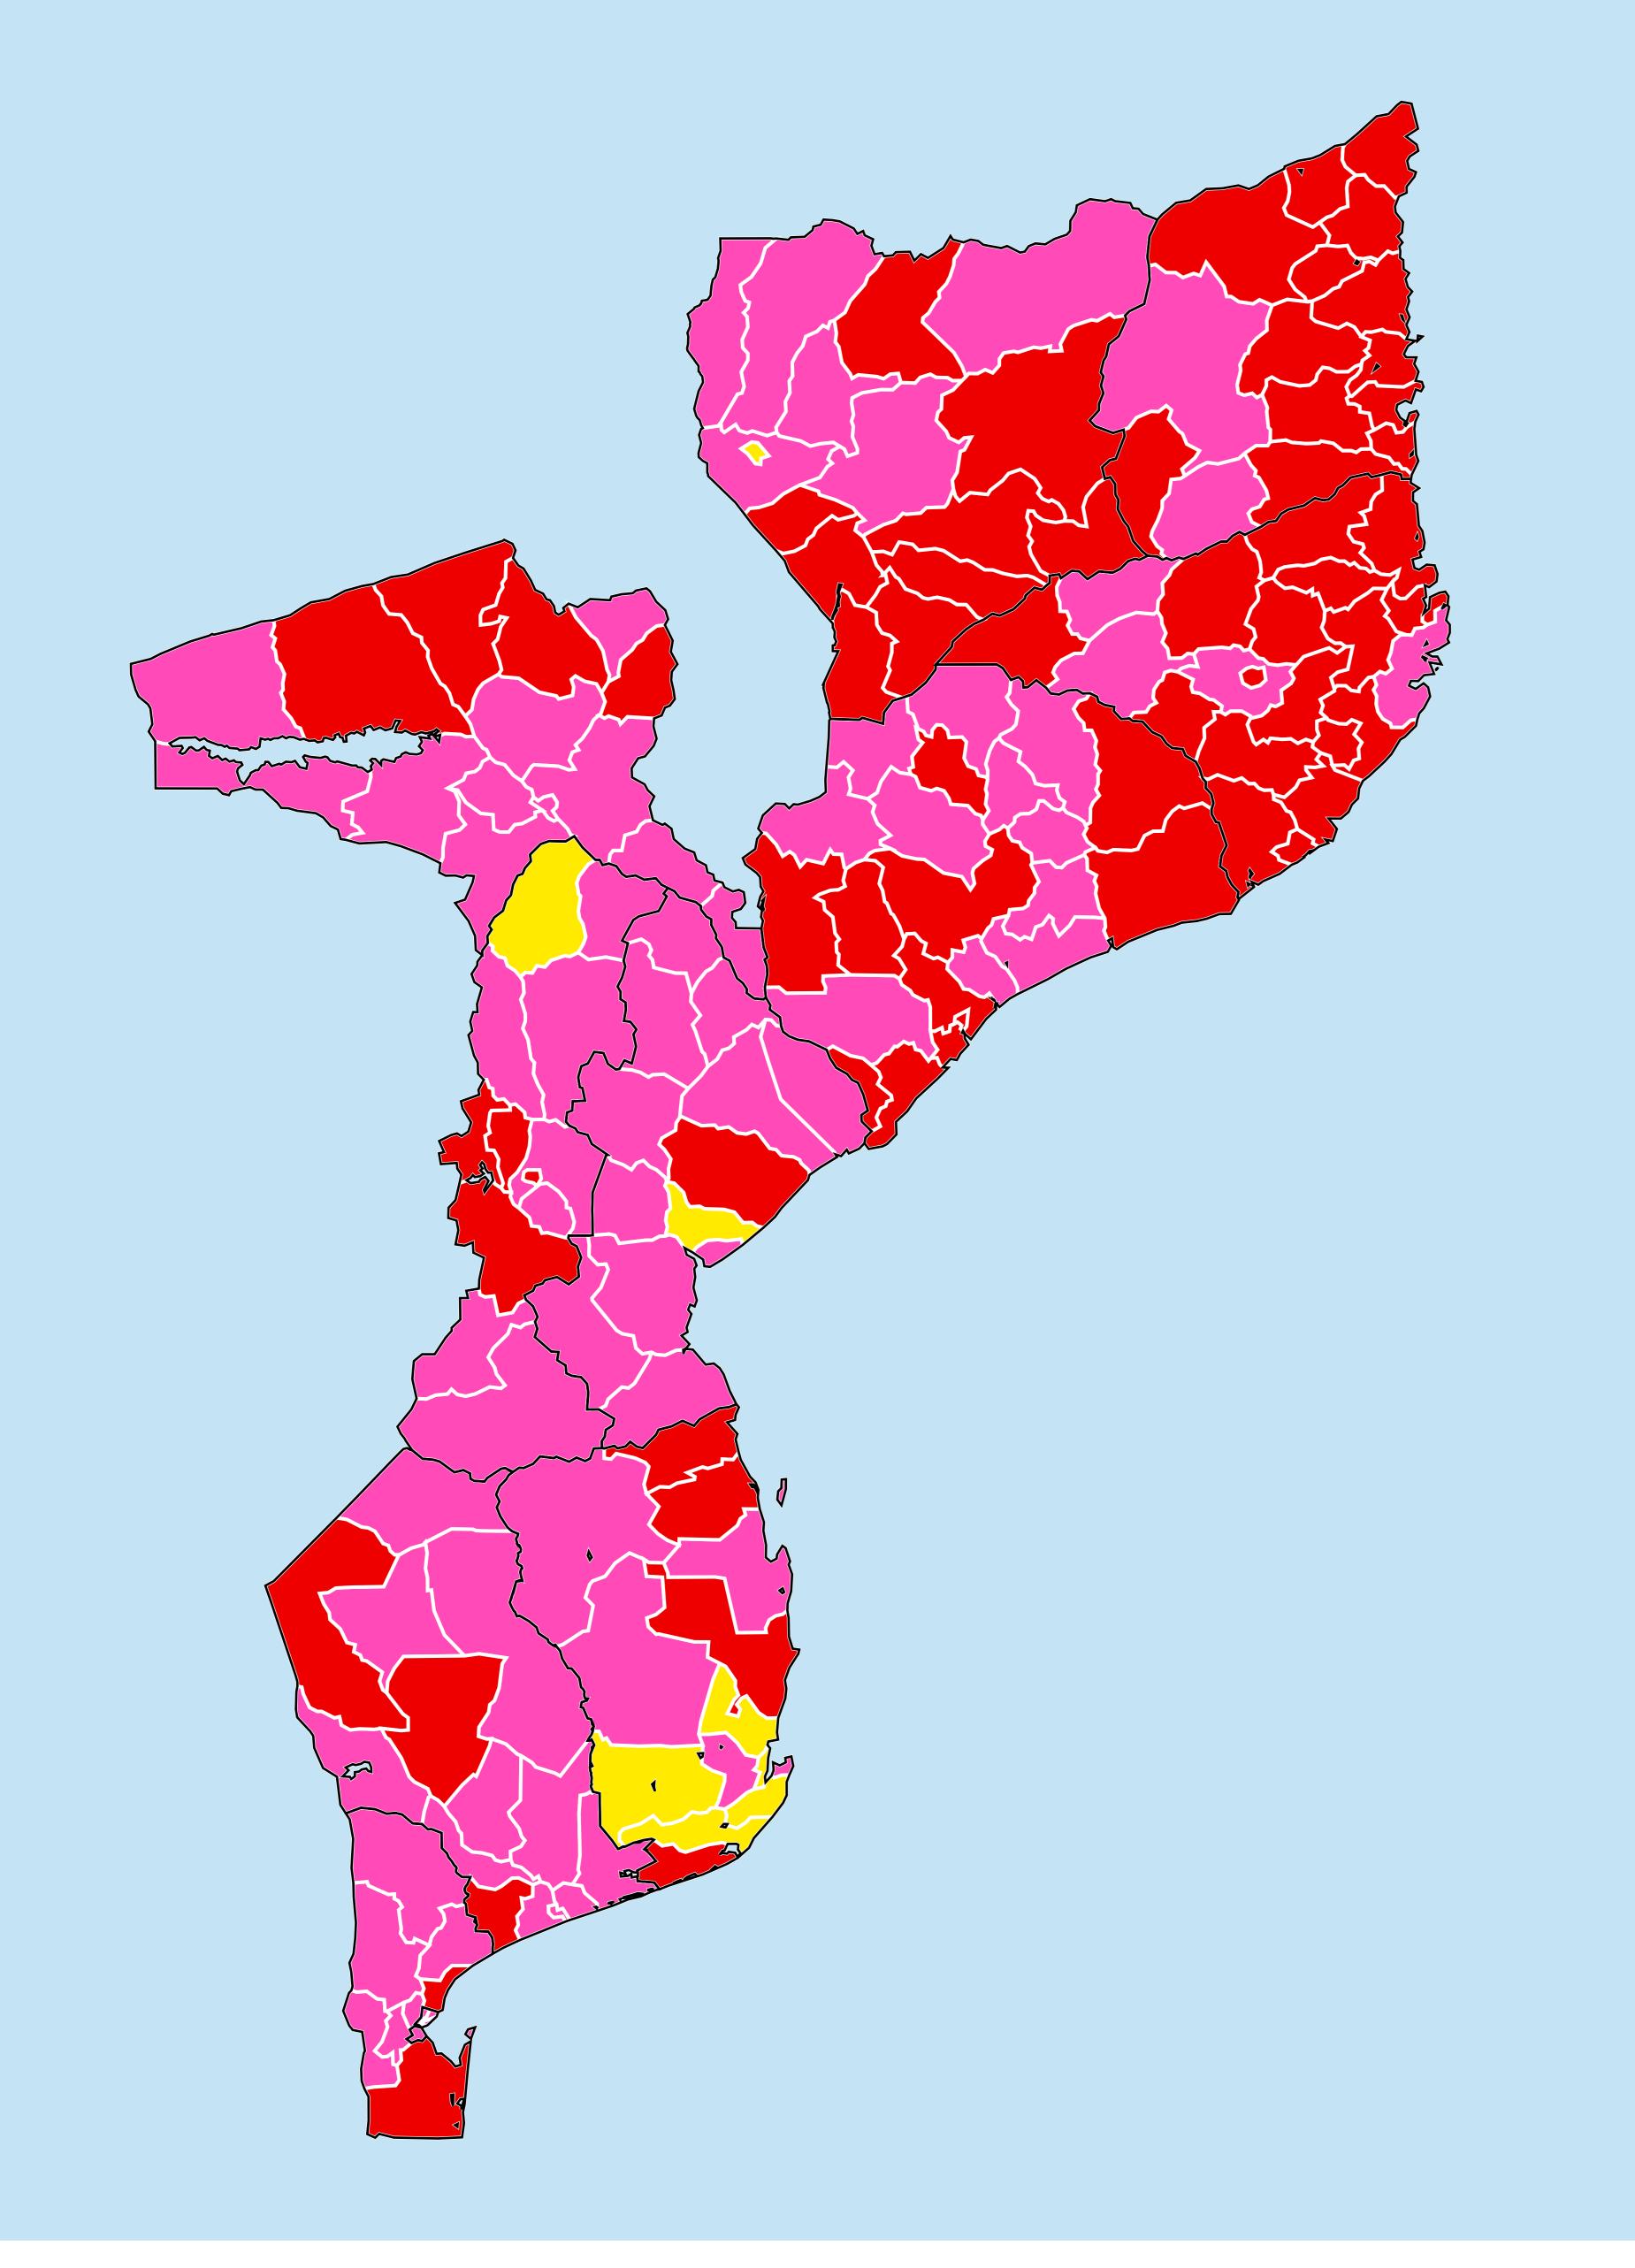

## Mozambique (2018)

## Status of Soil-transmitted helminthiasis Elimination

## Soil-transmitted helminthiasis > Endemicity

Boundaries, names and designations used here do not imply expression of WHO opinion concerning the legal status of any country, territory or area, or of its authorities, or concerning delimitation of frontiers or boundaries. Dotted / dashed lines represent approximate border lines for which there may not yet be full agreement.

## **Data Source:**

Data provided by health ministries to ESPEN through WHO reporting processes. All reasonable precautions have been taken to verify this information

Copyright 2023 WHO. All rights reserved. Generated 19 September 2023