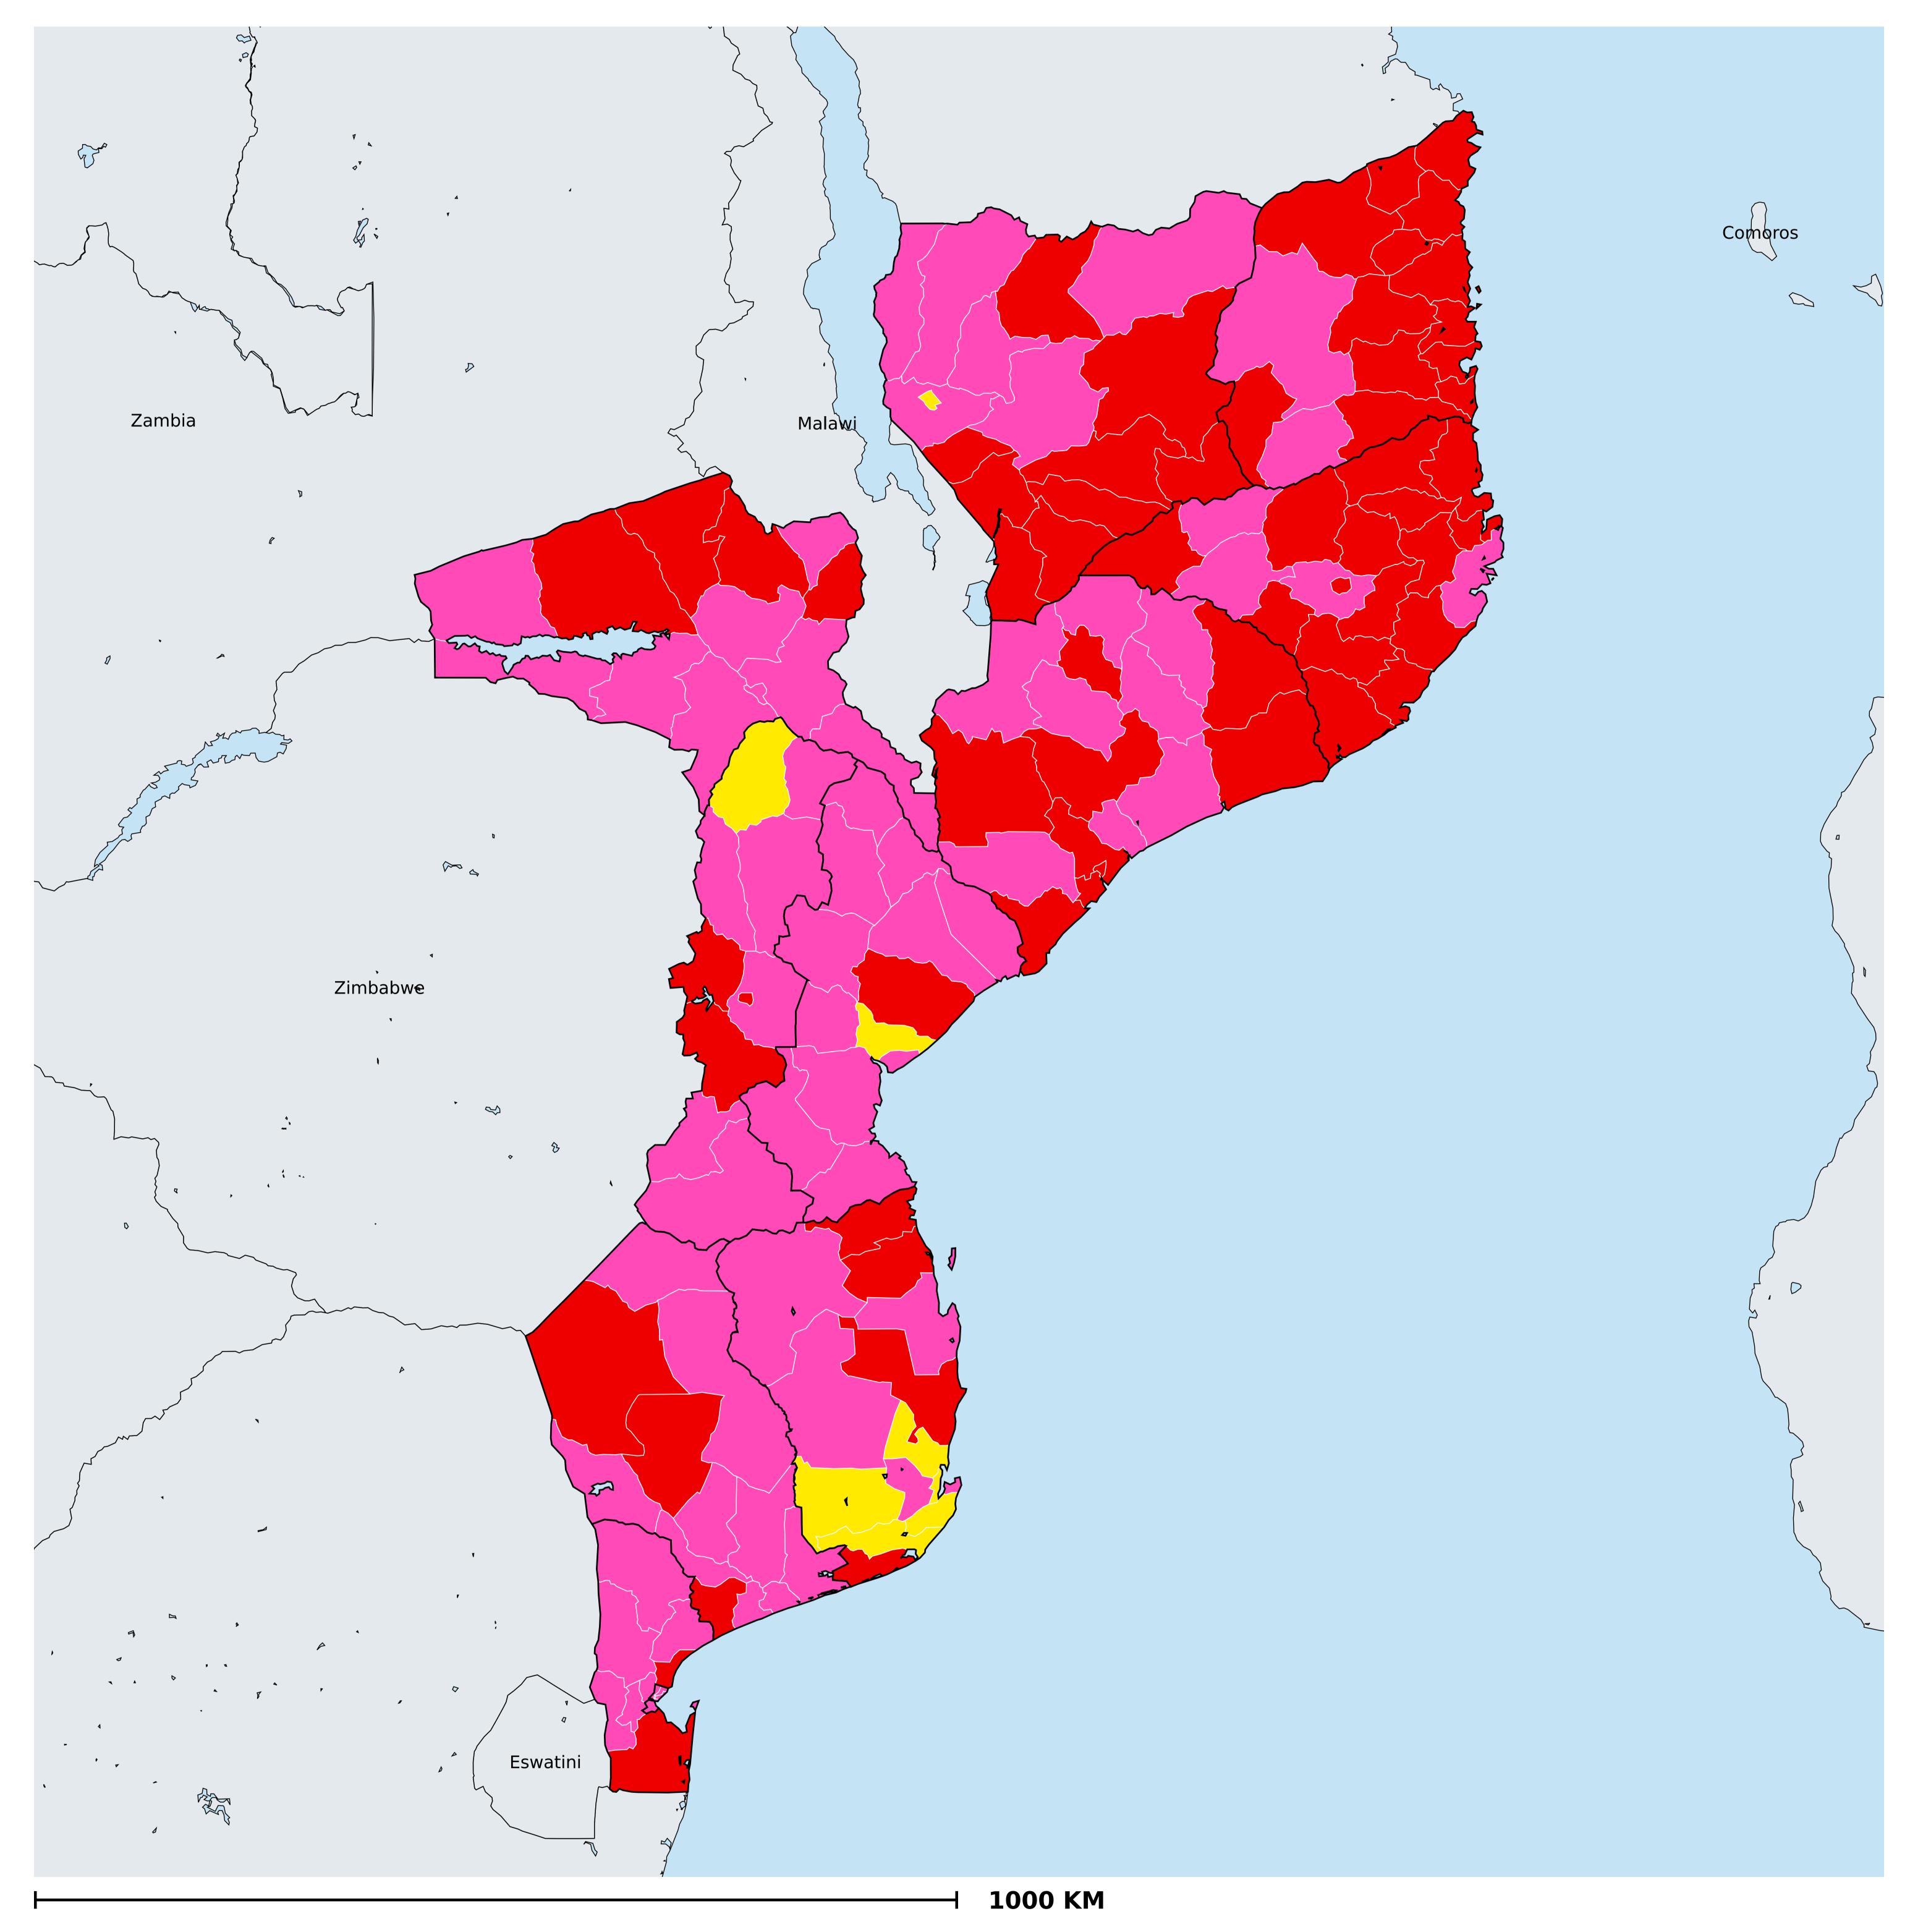

## Mozambique (2014)

## Status of Soil-transmitted helminthiasis Elimination

Boundaries, names and designations used here do not imply expression of WHO opinion concerning the legal status of any country, territory or area, or of its authorities, or concerning delimitation of frontiers or boundaries. Dotted / dashed lines represent approximate border lines for which there may not yet be full agreement.

## Soil-transmitted helminthiasis > Endemicity

< 1% prevalence (non-endemic)</li>
1 - 19.9% prevalence (low)
20 - 49.9% prevalence (moderate)
≥50% prevalence (high)
Endemic (prevalence unknown)
Endemicity unknown
No data available