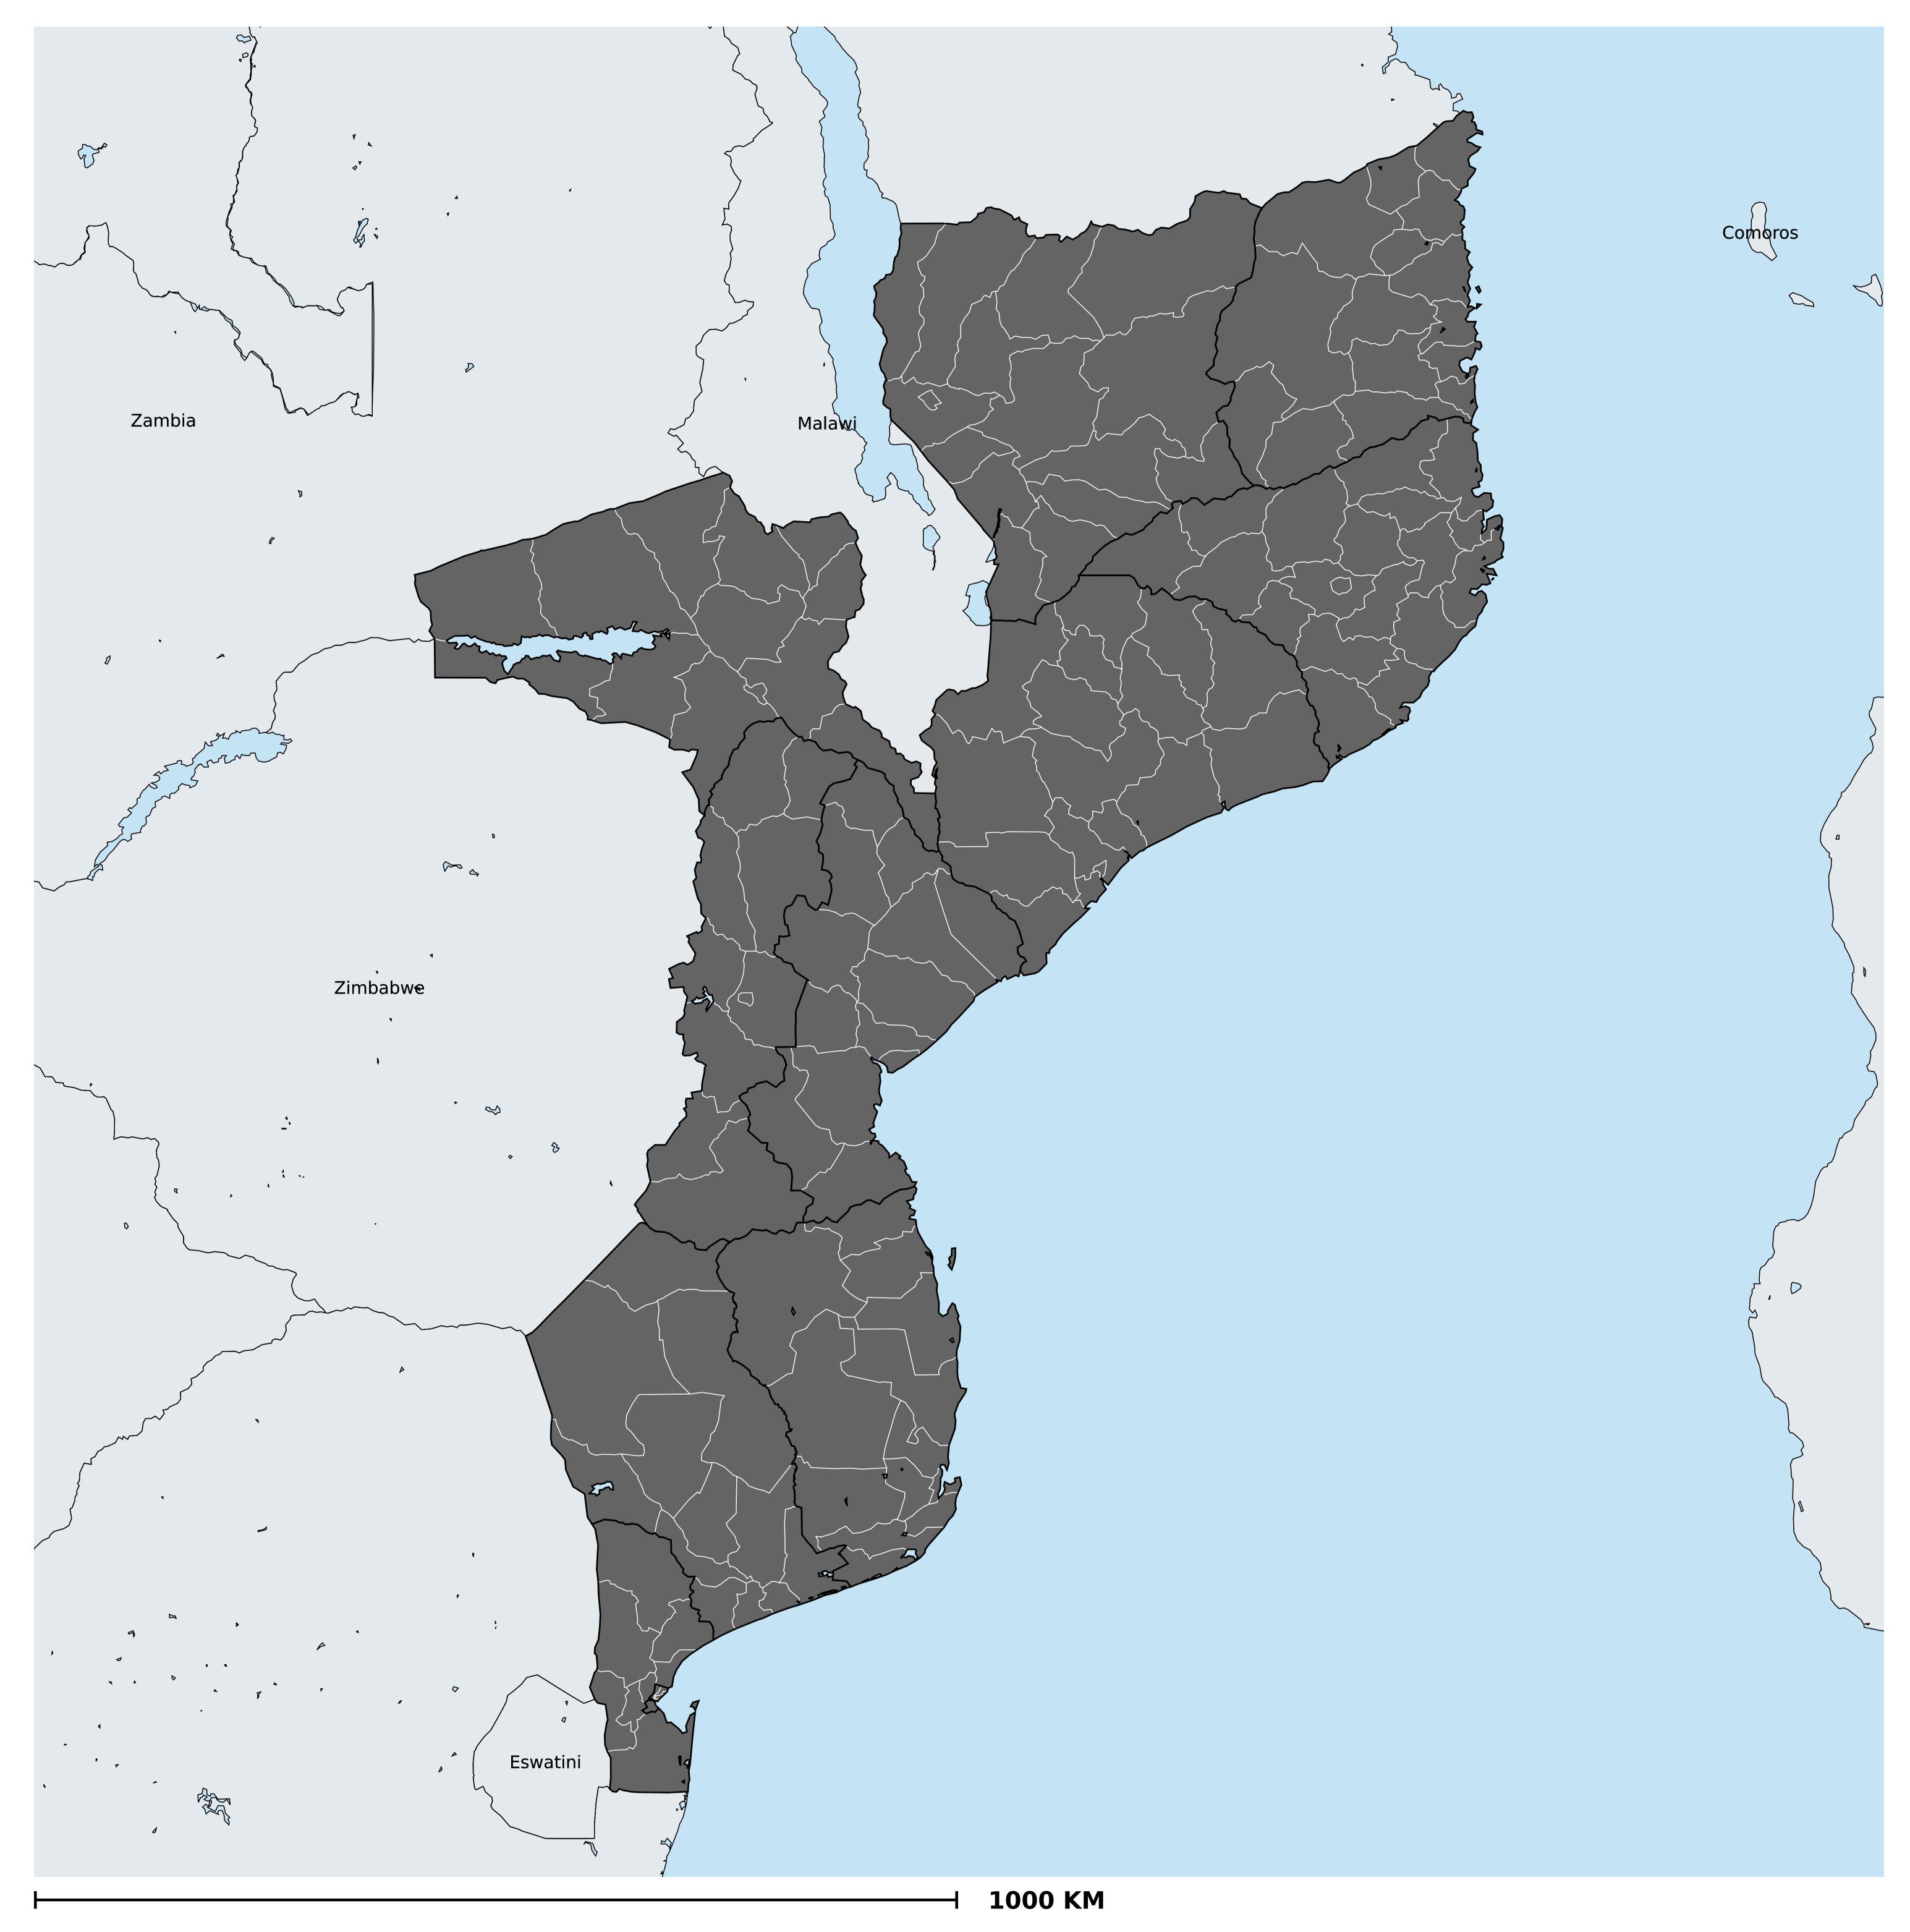

## Status of Soil-transmitted helminthiasis Elimination

Boundaries, names and designations used here do not imply expression of WHO opinion concerning the legal status of any country, territory or area, or of its authorities, or concerning delimitation of frontiers or boundaries. Dotted / dashed lines represent approximate border lines for which there may not yet be full agreement.

## Soil-transmitted helminthiasis > Endemicity

< 1% prevalence (non-endemic)</li>
1 - 19.9% prevalence (low)
20 - 49.9% prevalence (moderate)
≥50% prevalence (high)
Endemic (prevalence unknown)
Endemicity unknown
No data available