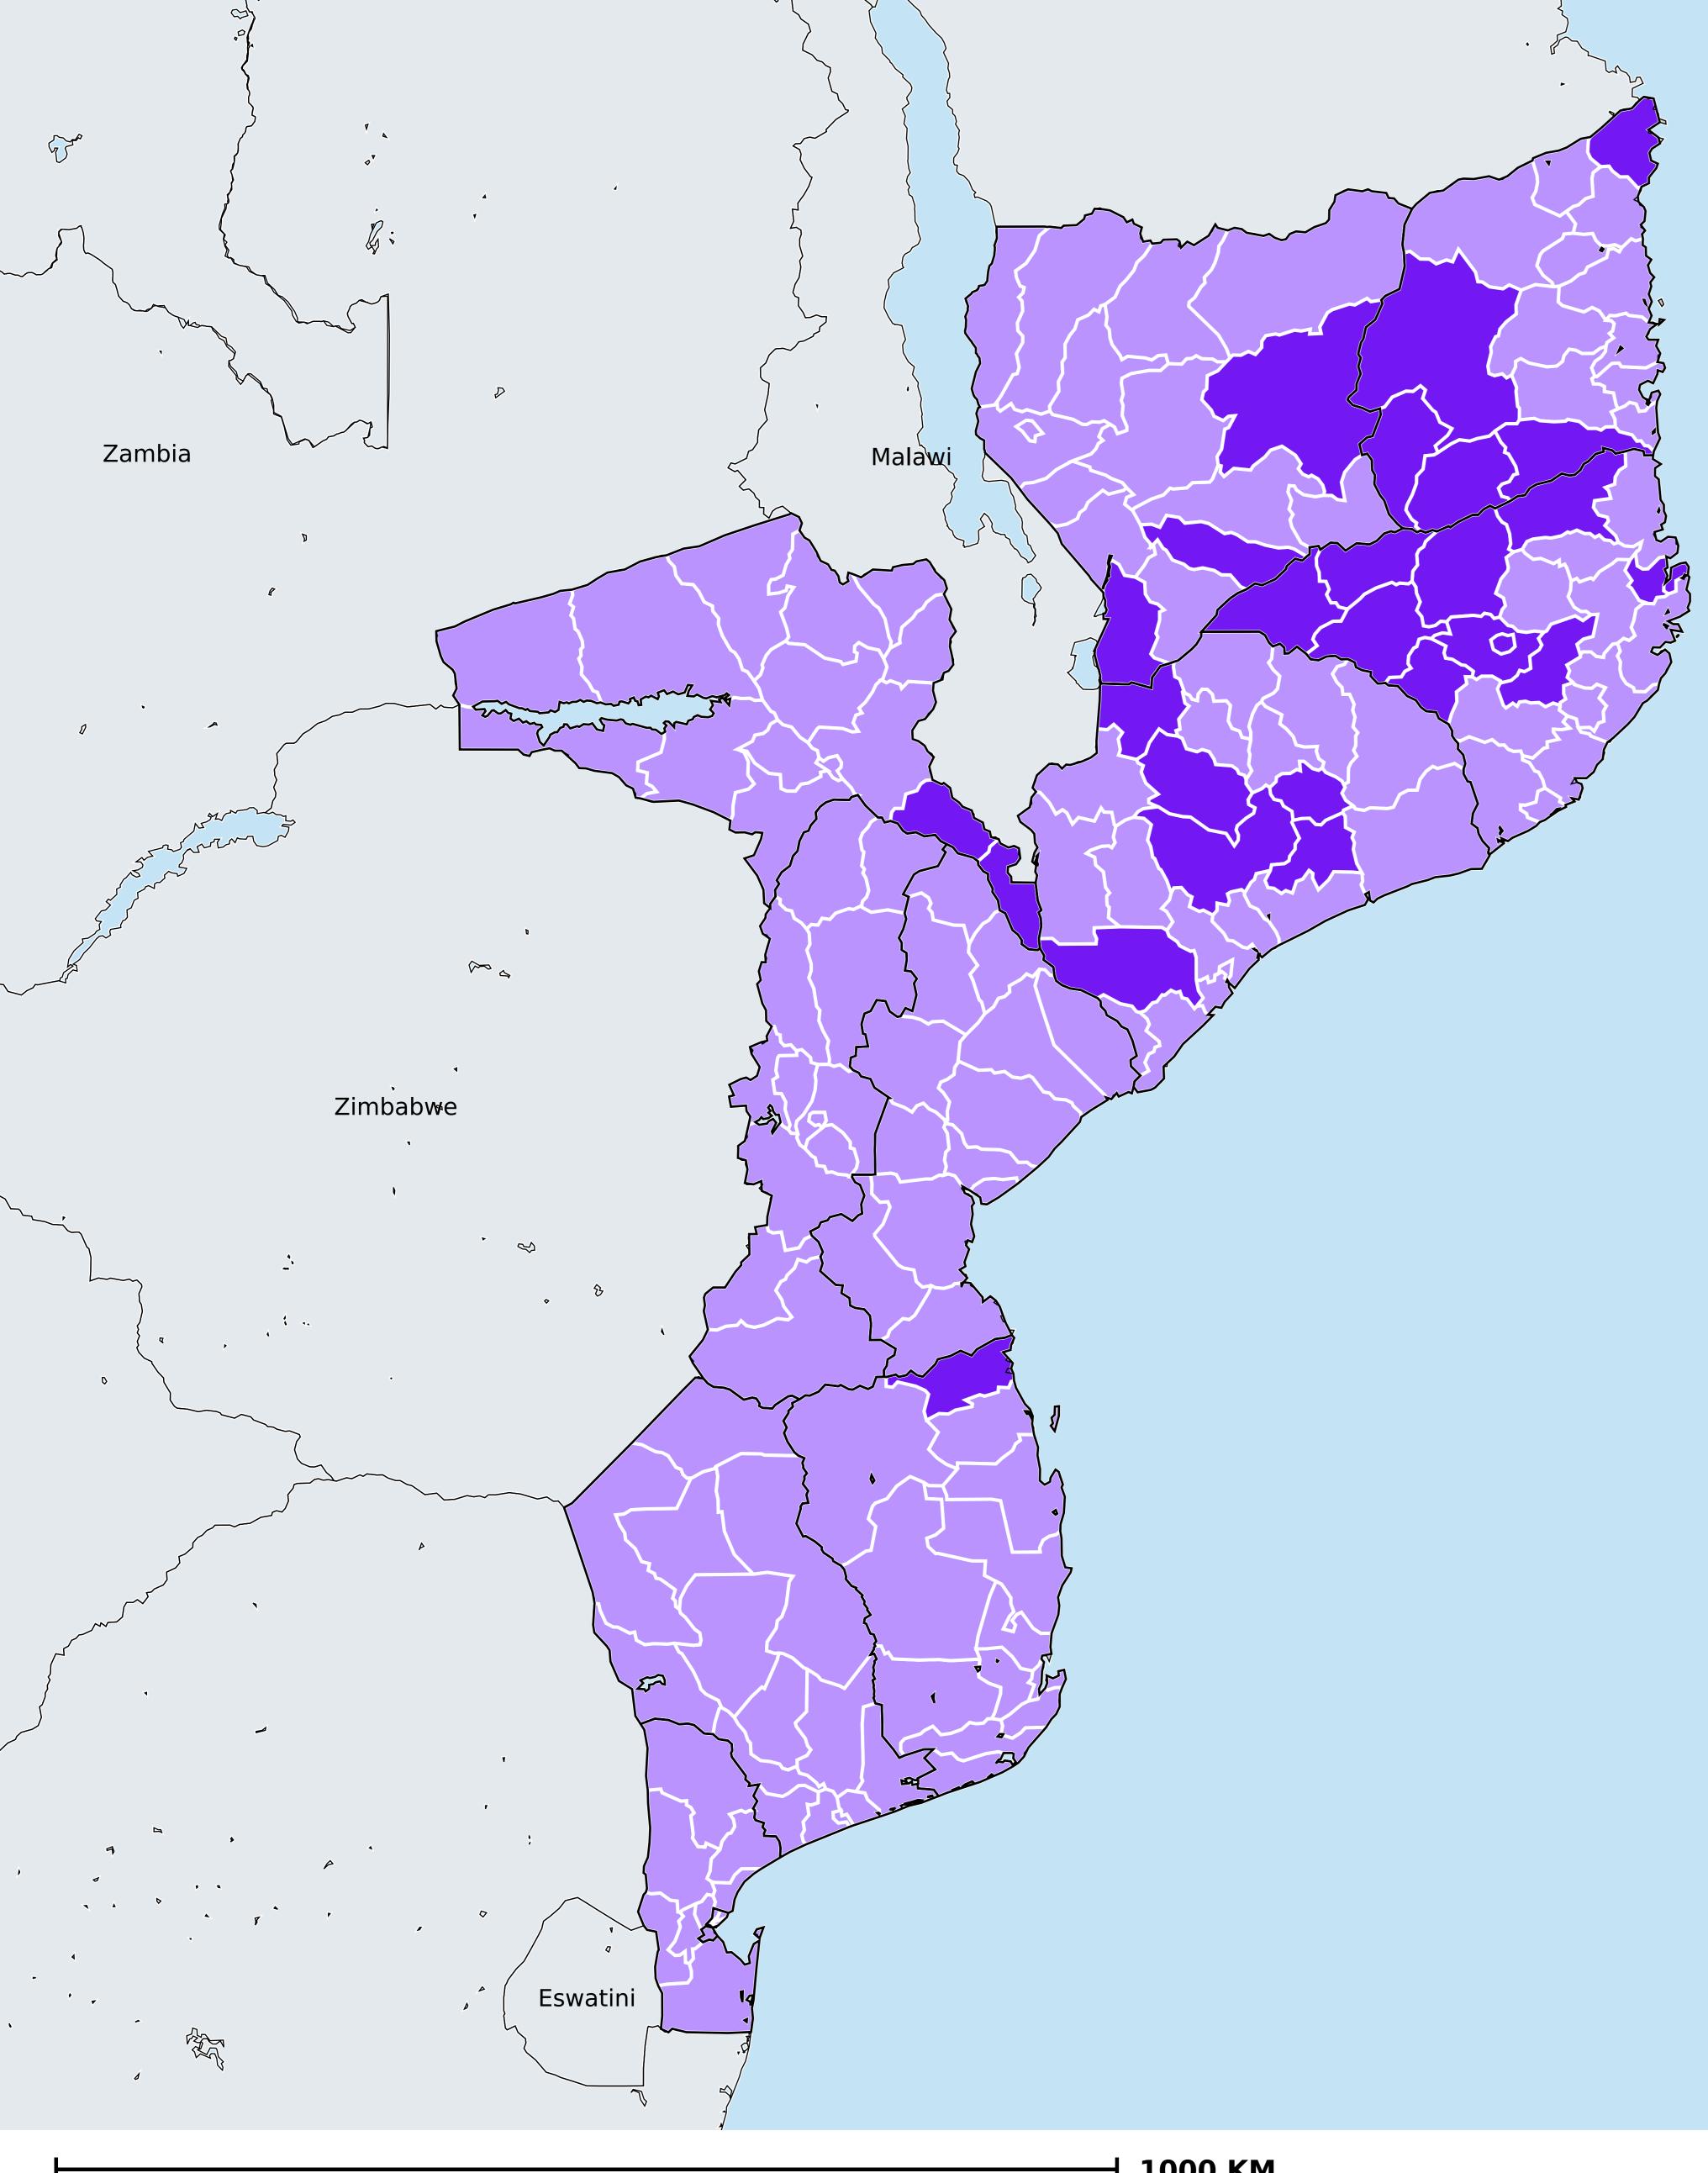

## Mozambique (2013-2021)

## Number of MDA rounds for Schistosomiasis (Geographic coverage - Total population requiring treatment)

Schistosomiasis > MDA/PC rounds > Geographic coverage -Total population requiring treatment

PC not required Endemicity unknown PC required, but not delivered < 5 rounds ≥5 rounds No data available

Boundaries, names and designations used here do not imply expression of WHO opinion concerning the legal status of any country, territory or area, or of its authorities, or concerning delimitation of frontiers or boundaries. Dotted / dashed lines represent approximate border lines for which there may not yet be full agreement.