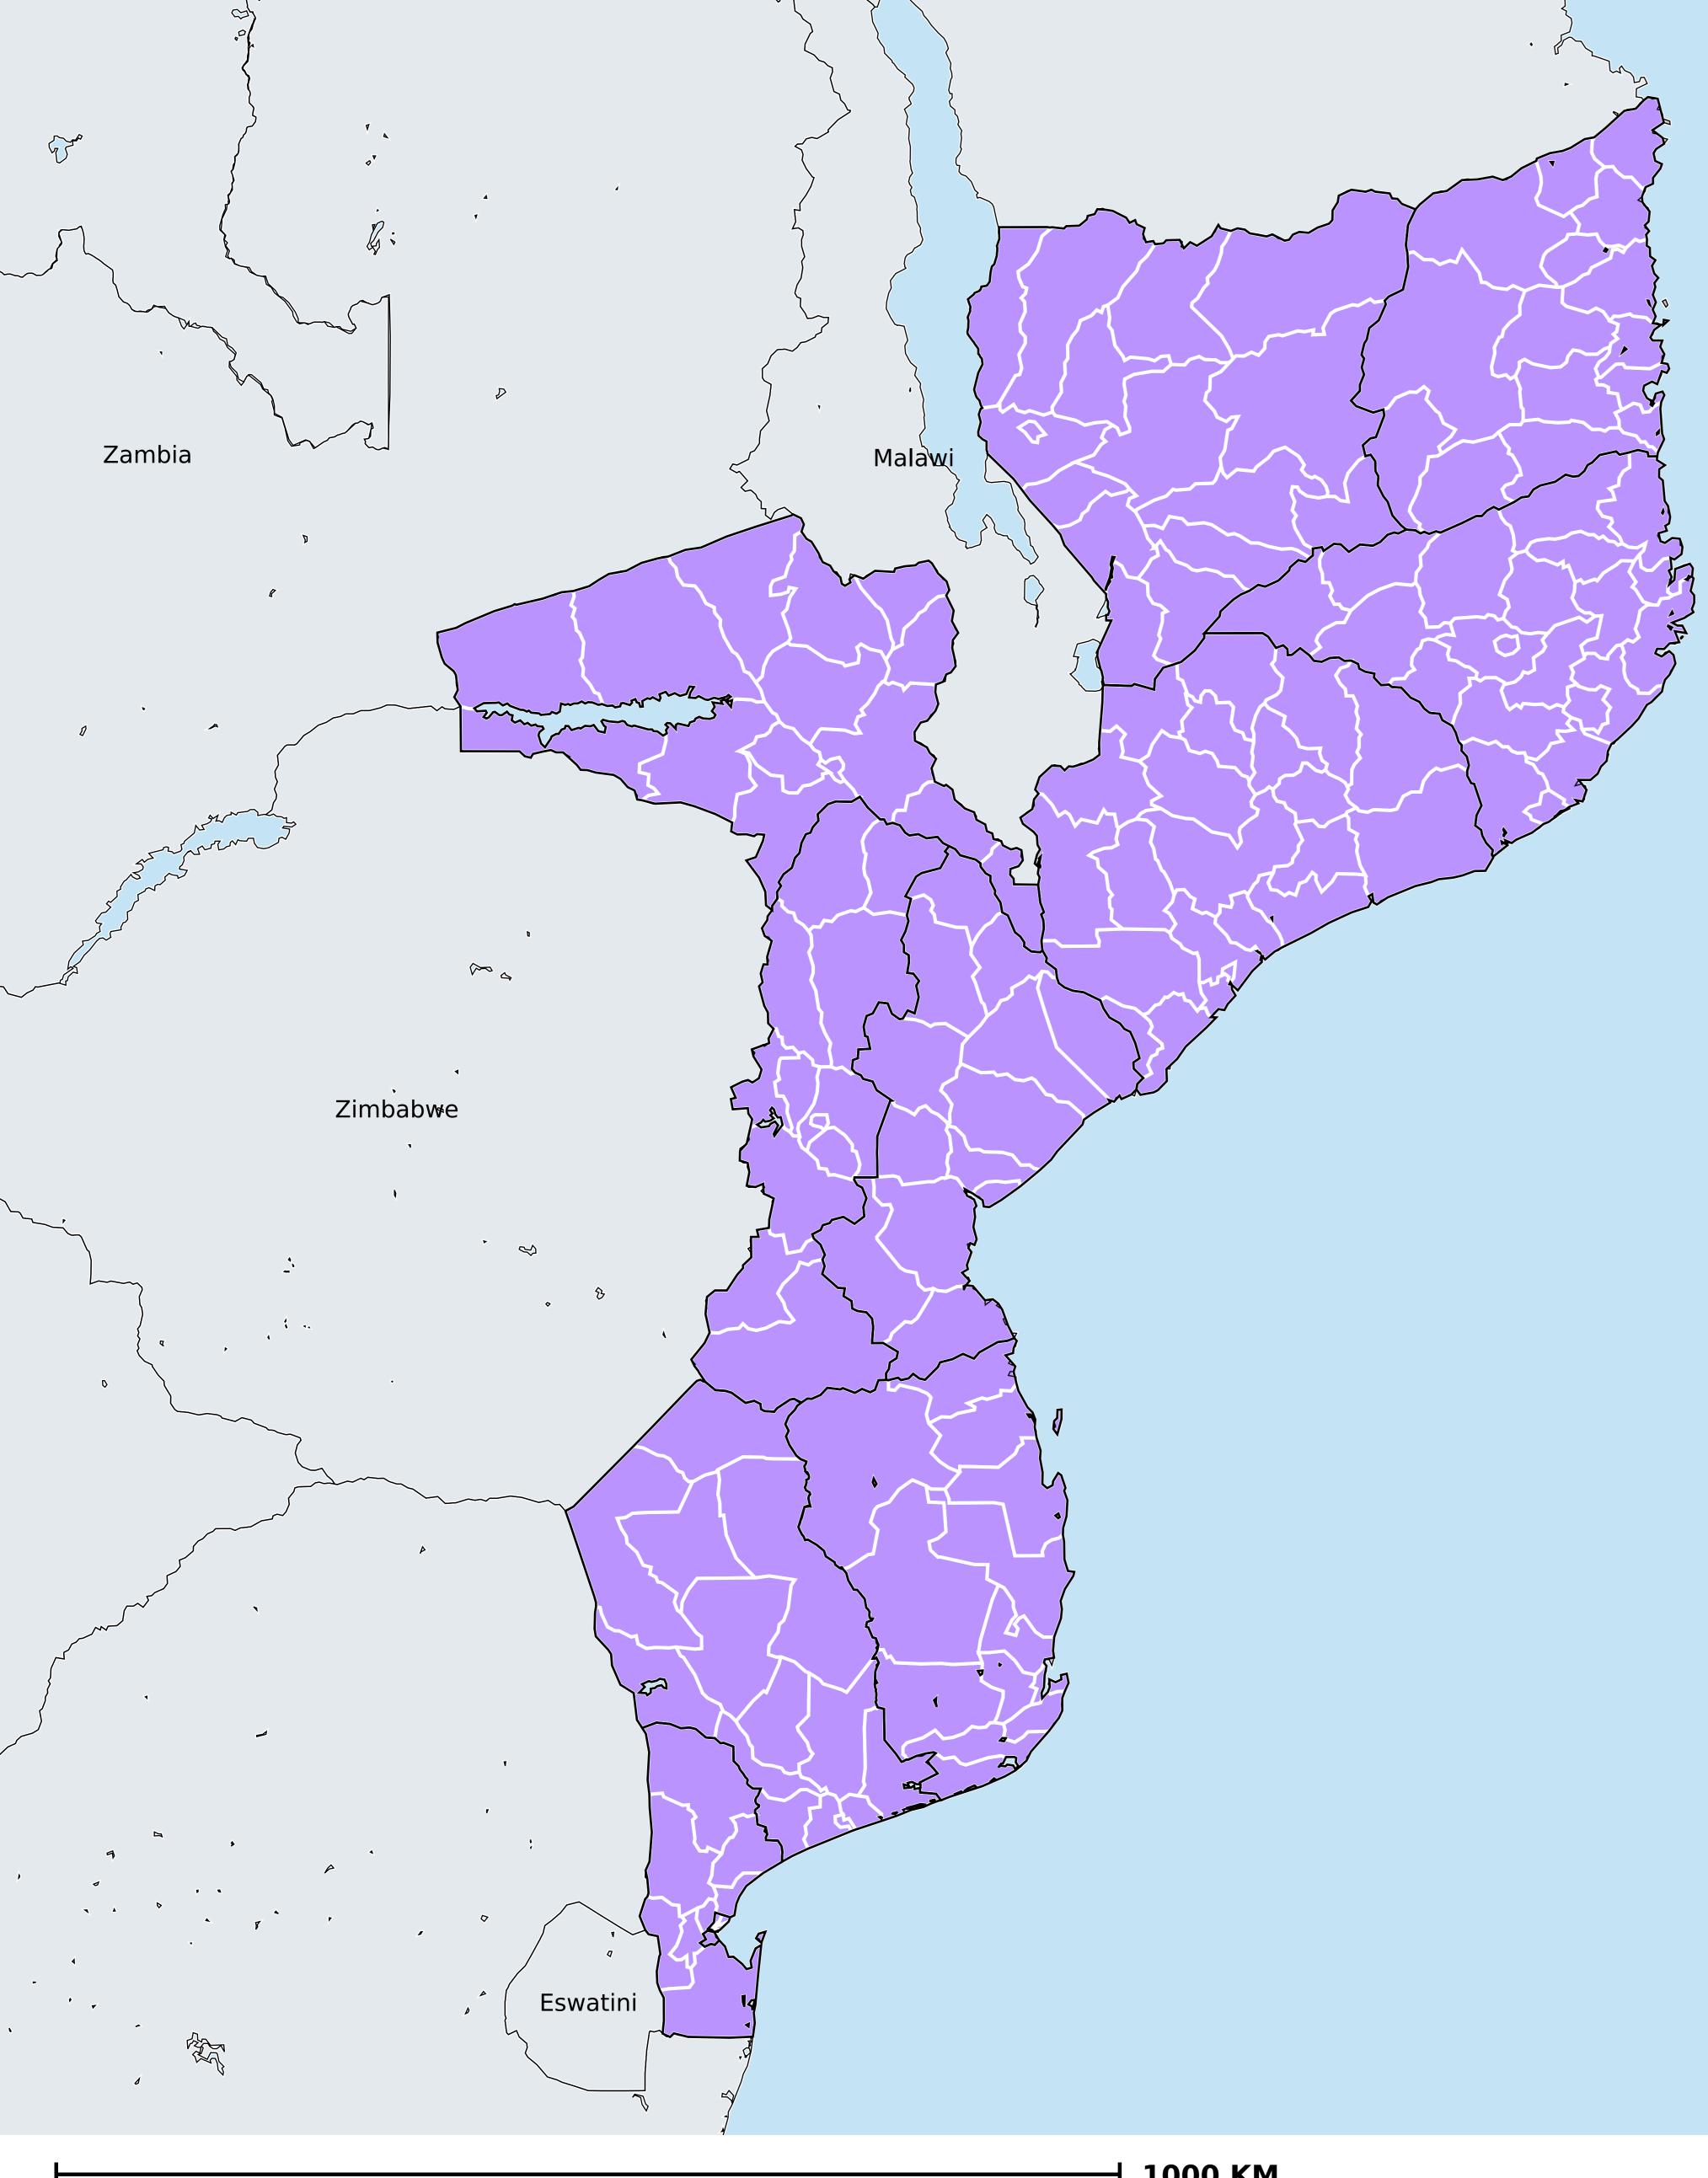

## Mozambique (2013-2019) Number of MDA rounds for Schistosomiasis (Geographic coverage - SAC)

Schistosomiasis > MDA/PC rounds > Geographic coverage -SAC

PC not required Endemicity unknown PC required, but not delivered < 5 rounds ≥5 rounds No data available

Boundaries, names and designations used here do not imply expression of WHO opinion concerning the legal status of any country, territory or area, or of its authorities, or concerning delimitation of frontiers or boundaries. Dotted / dashed lines represent approximate border lines for which there may not yet be full agreement.