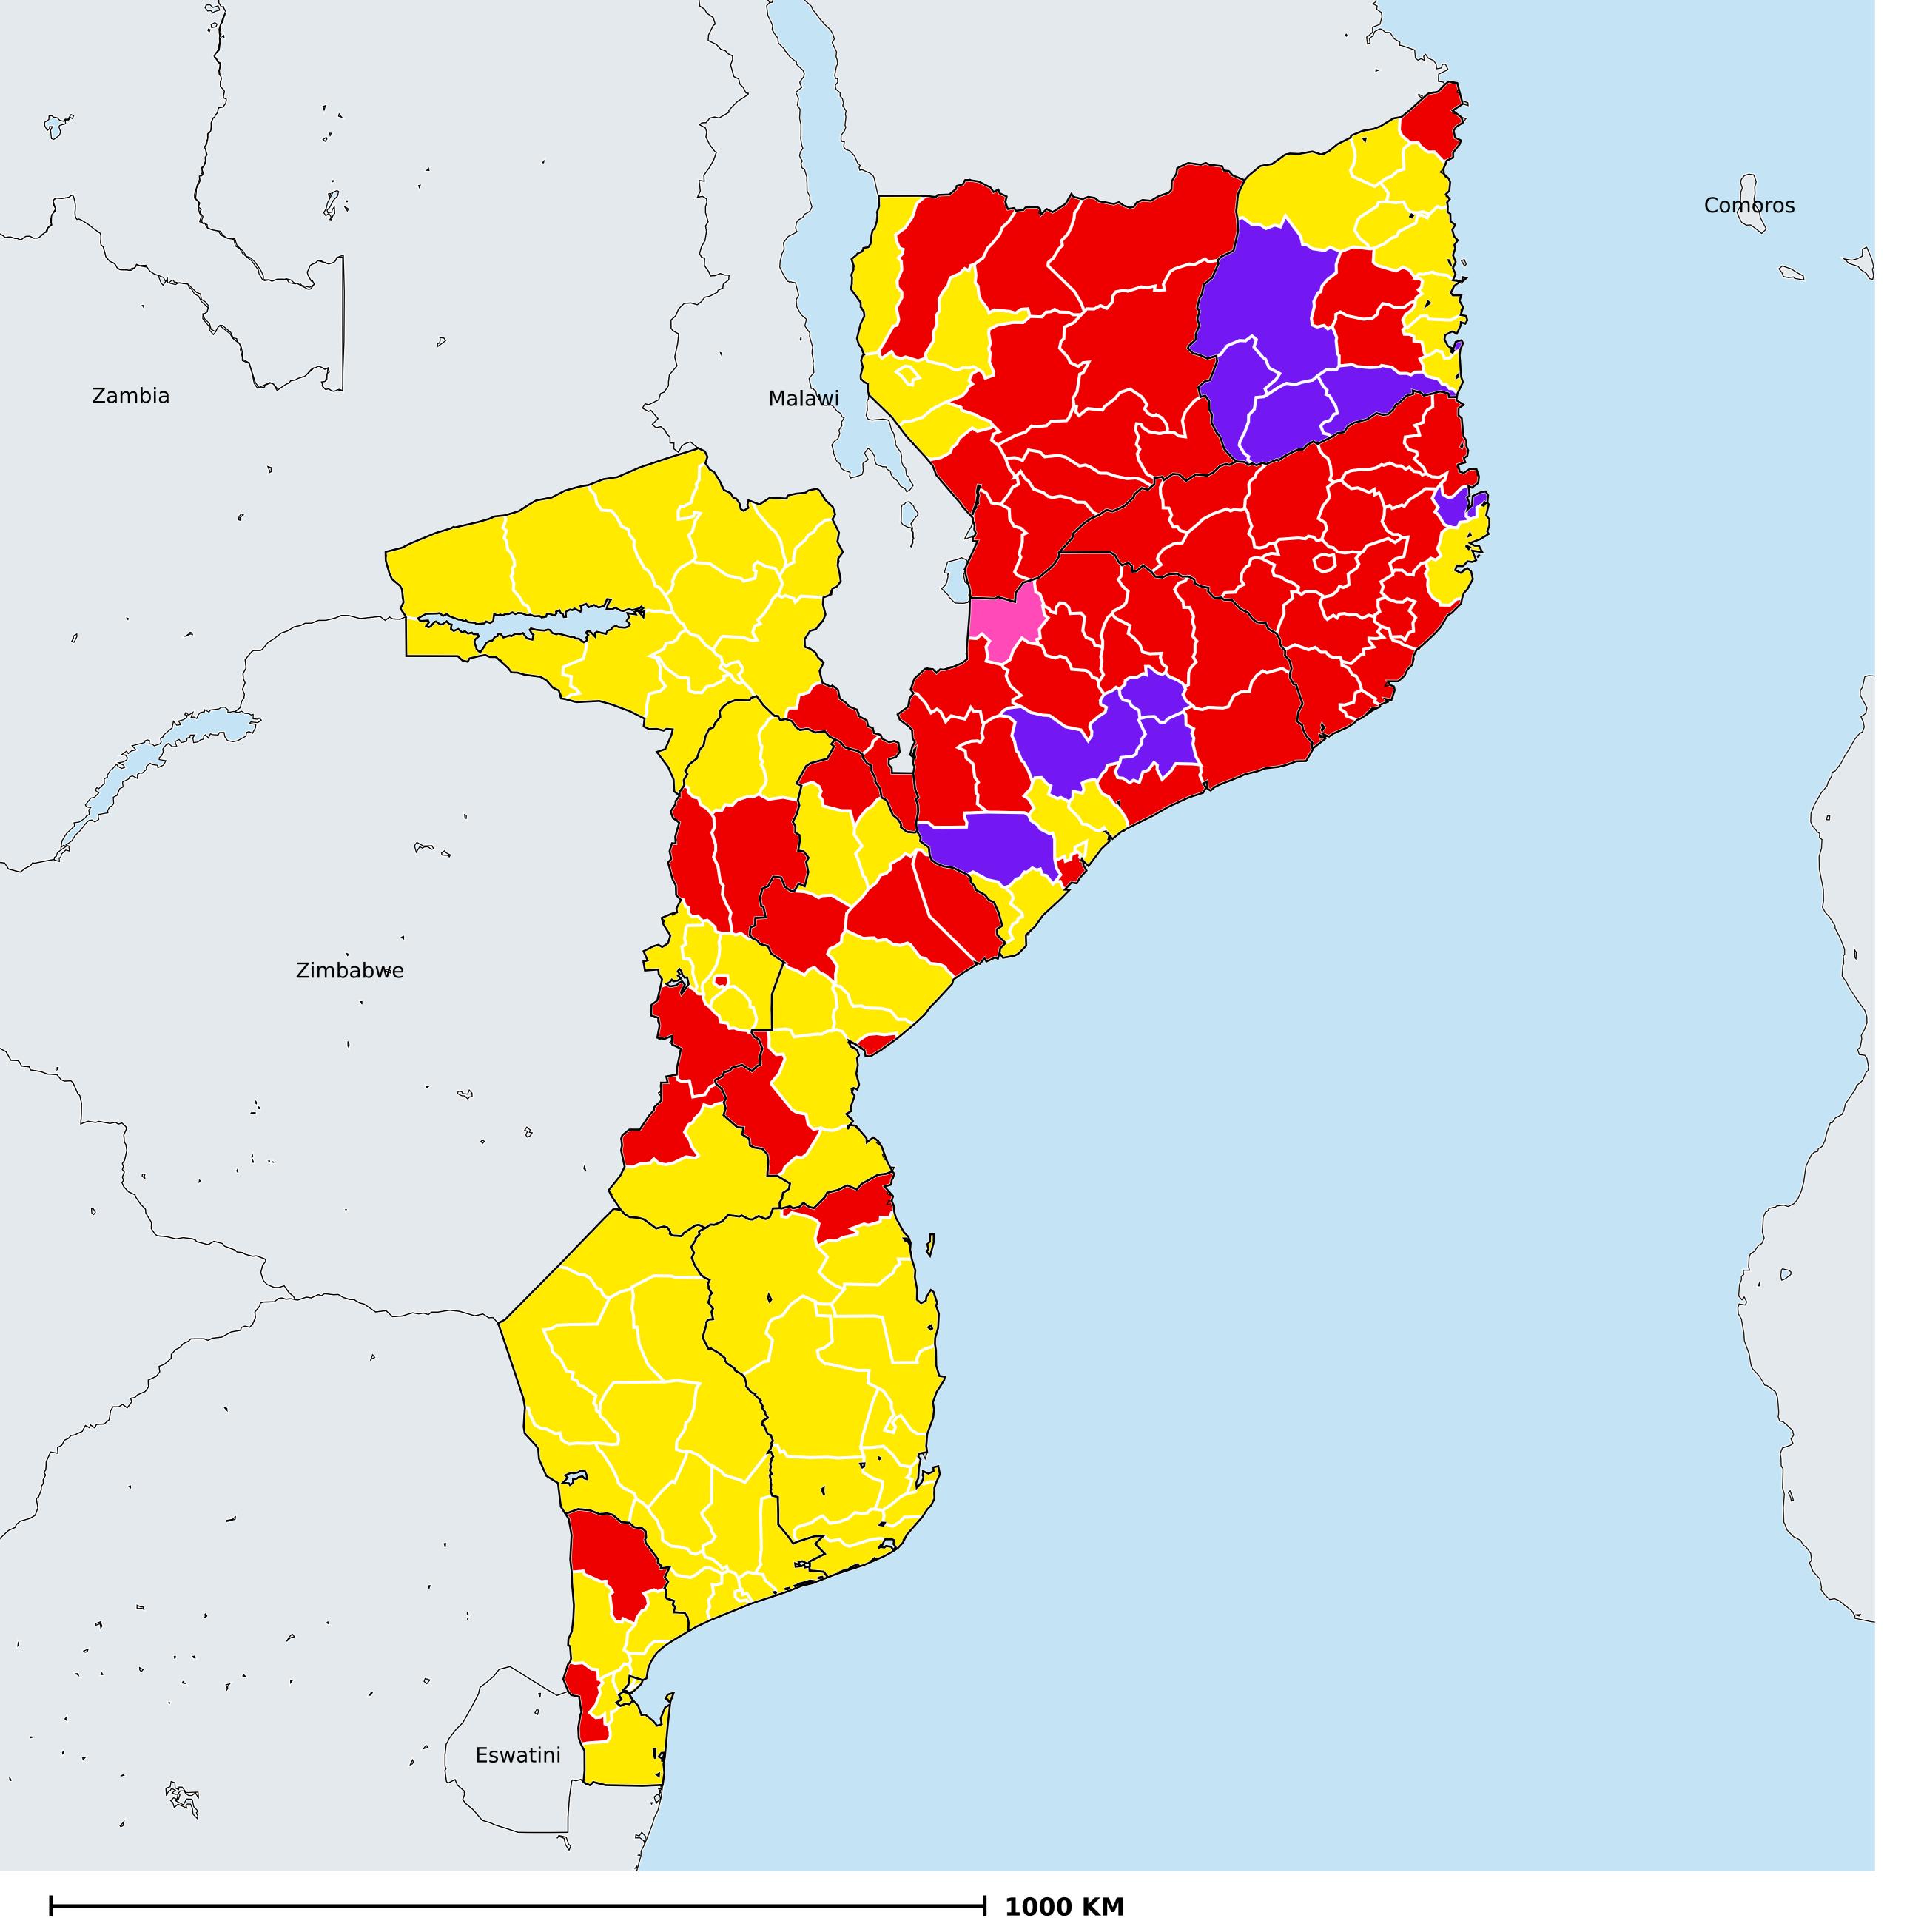

## Mozambique (2021)

Therapeutic coverage - Total population requiring treatment MDA/PC coverage of Schistosomiasis

Schistosomiasis > MDA/PC coverage > Therapeutic coverage

- Total population requiring treatment

Endemicity unknown

PC not required

Surveillance (prevalence <1%)

PC not delivered - High endemicity

PC not delivered - Low/Moderate endemicity

< 75% coverage

≥75% coverage

No data available

Boundaries, names and designations used here do not imply expression of WHO opinion concerning the legal status of any country, territory or area, or of its authorities, or concerning delimitation of frontiers or boundaries. Dotted / dashed lines represent approximate border lines for which there may not yet be full agreement.