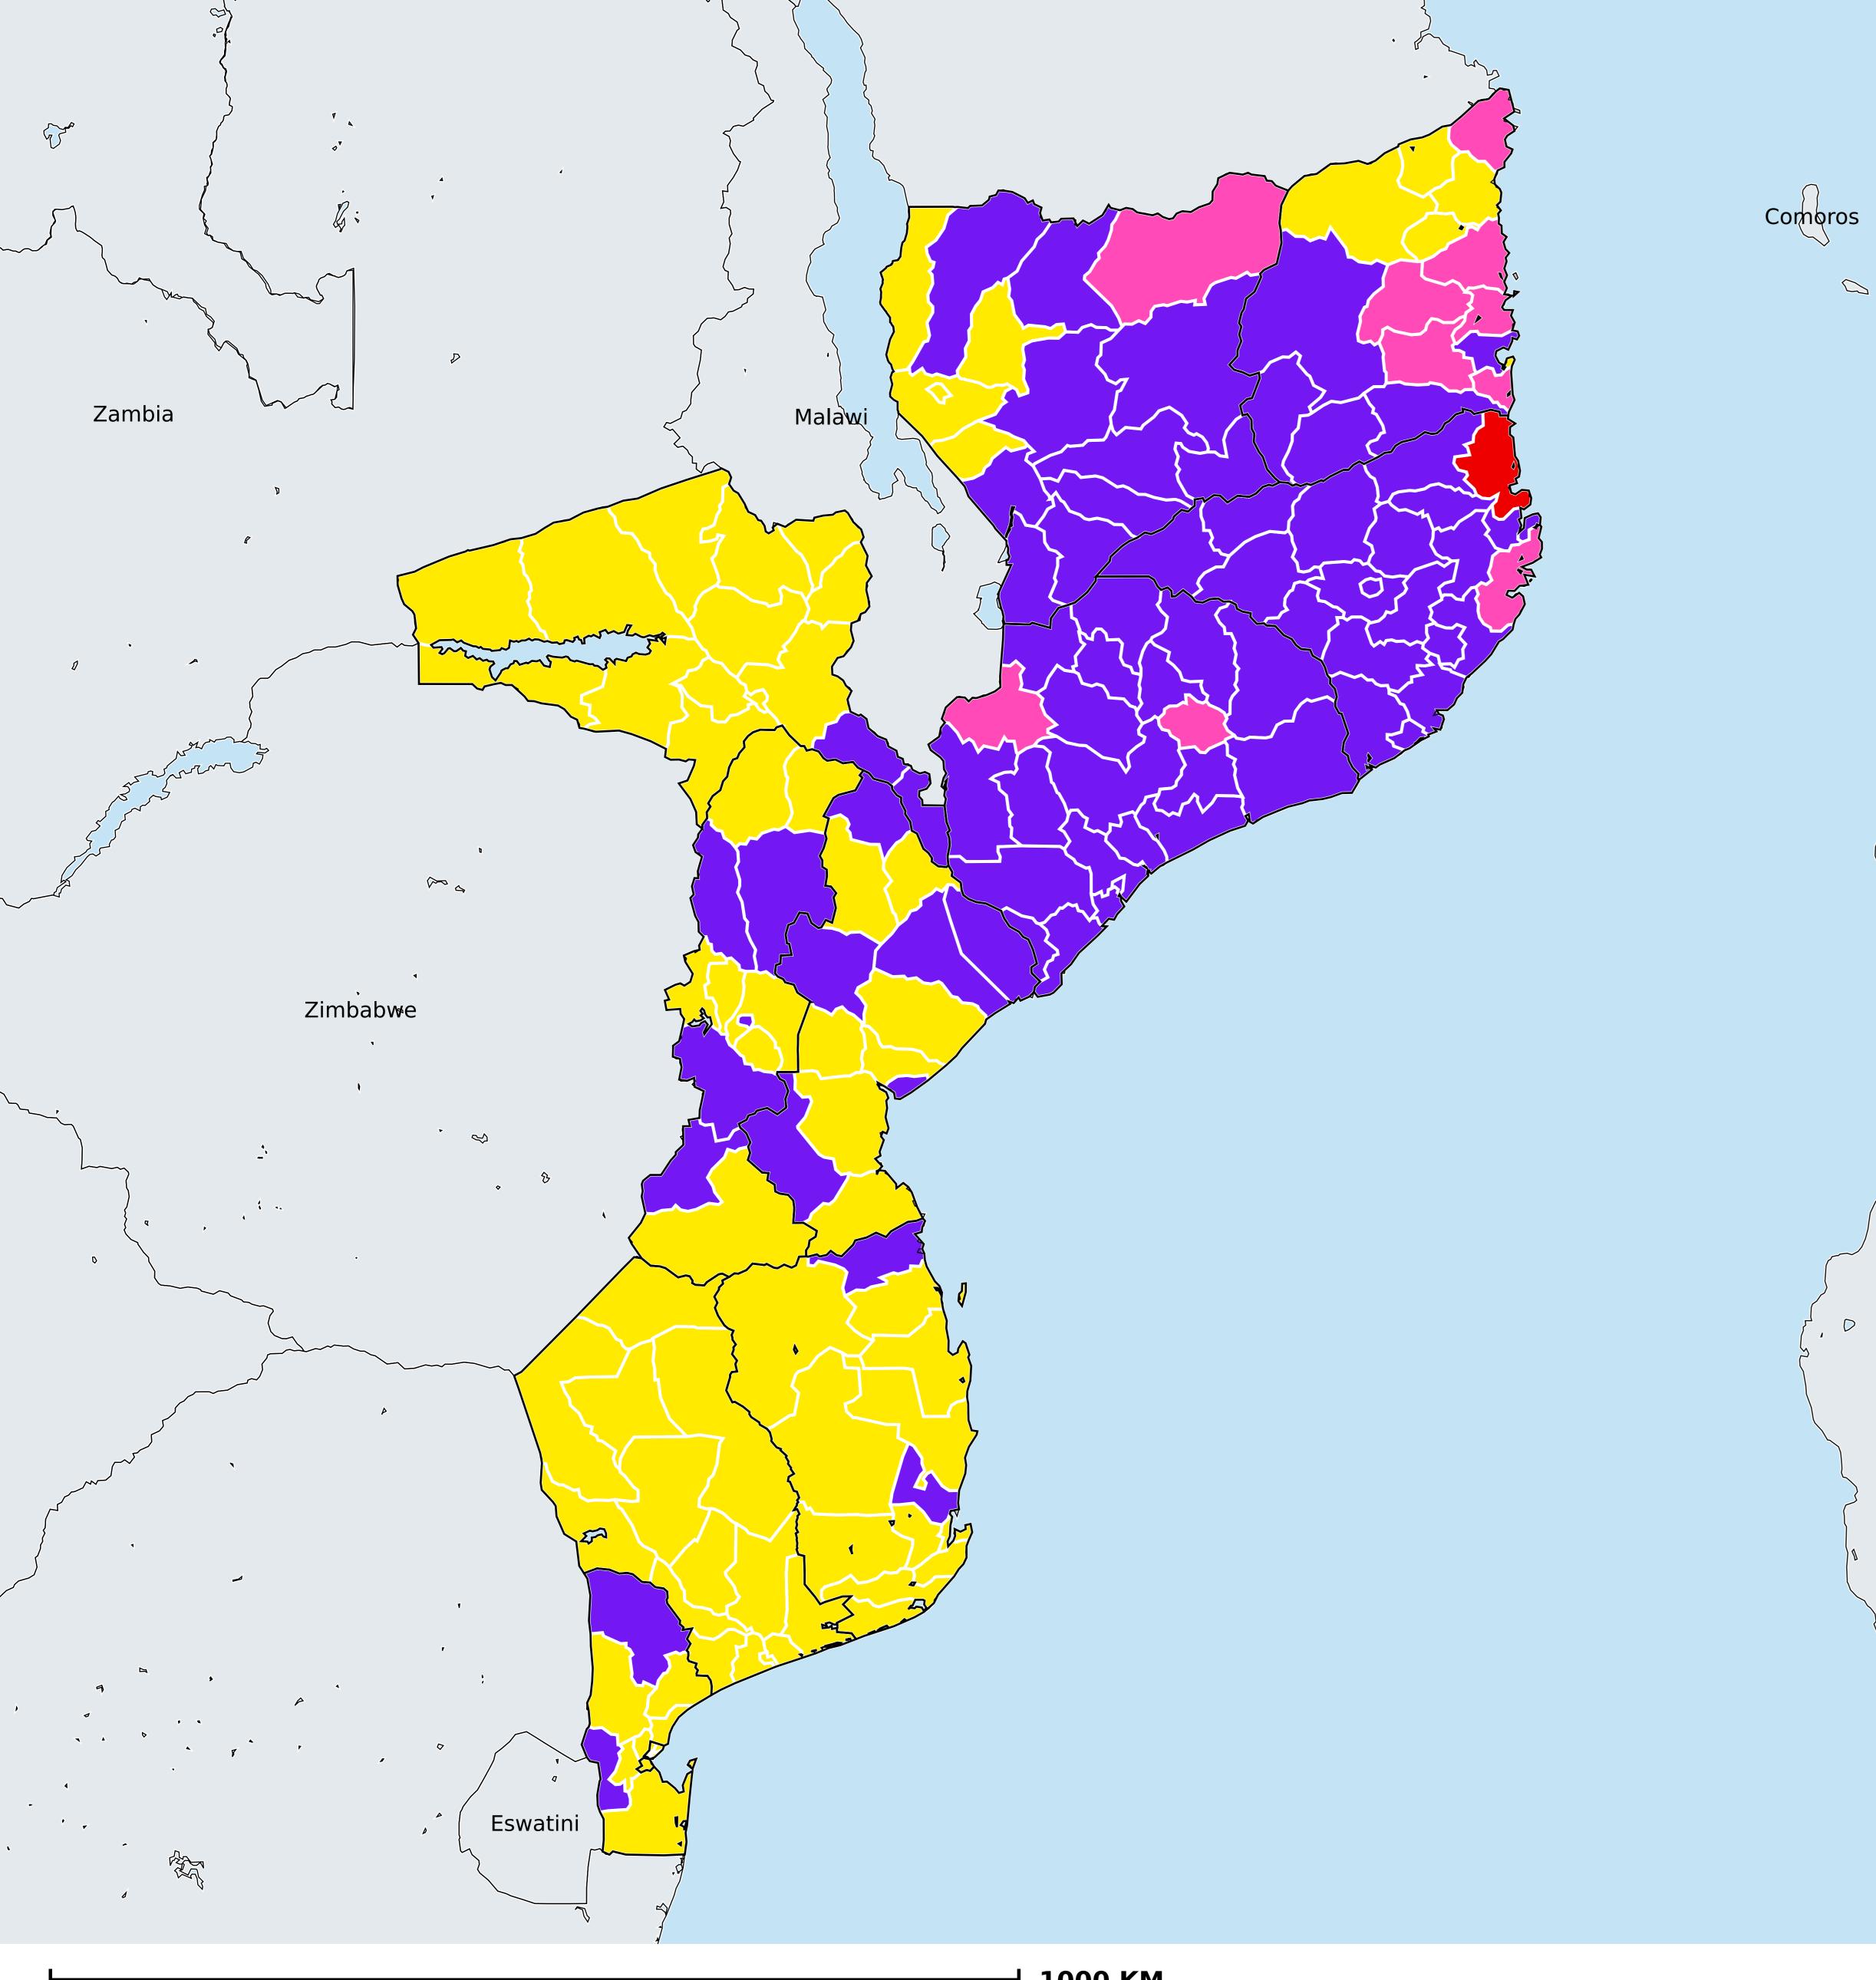

## Mozambique (2020)

## Therapeutic coverage - Total population requiring treatment MDA/PC coverage of Schistosomiasis

Schistosomiasis > MDA/PC coverage > Therapeutic coverage - Total population requiring treatment

Endemicity unknown PC not required PC not delivered - High endemicity PC not delivered - Low/Moderate endemicity < 75% coverage ≥75% coverage No data available

Boundaries, names and designations used here do not imply expression of WHO opinion concerning the legal status of any country, territory or area, or of its authorities, or concerning delimitation of frontiers or boundaries. Dotted / dashed lines represent approximate border lines for which there may not yet be full agreement.