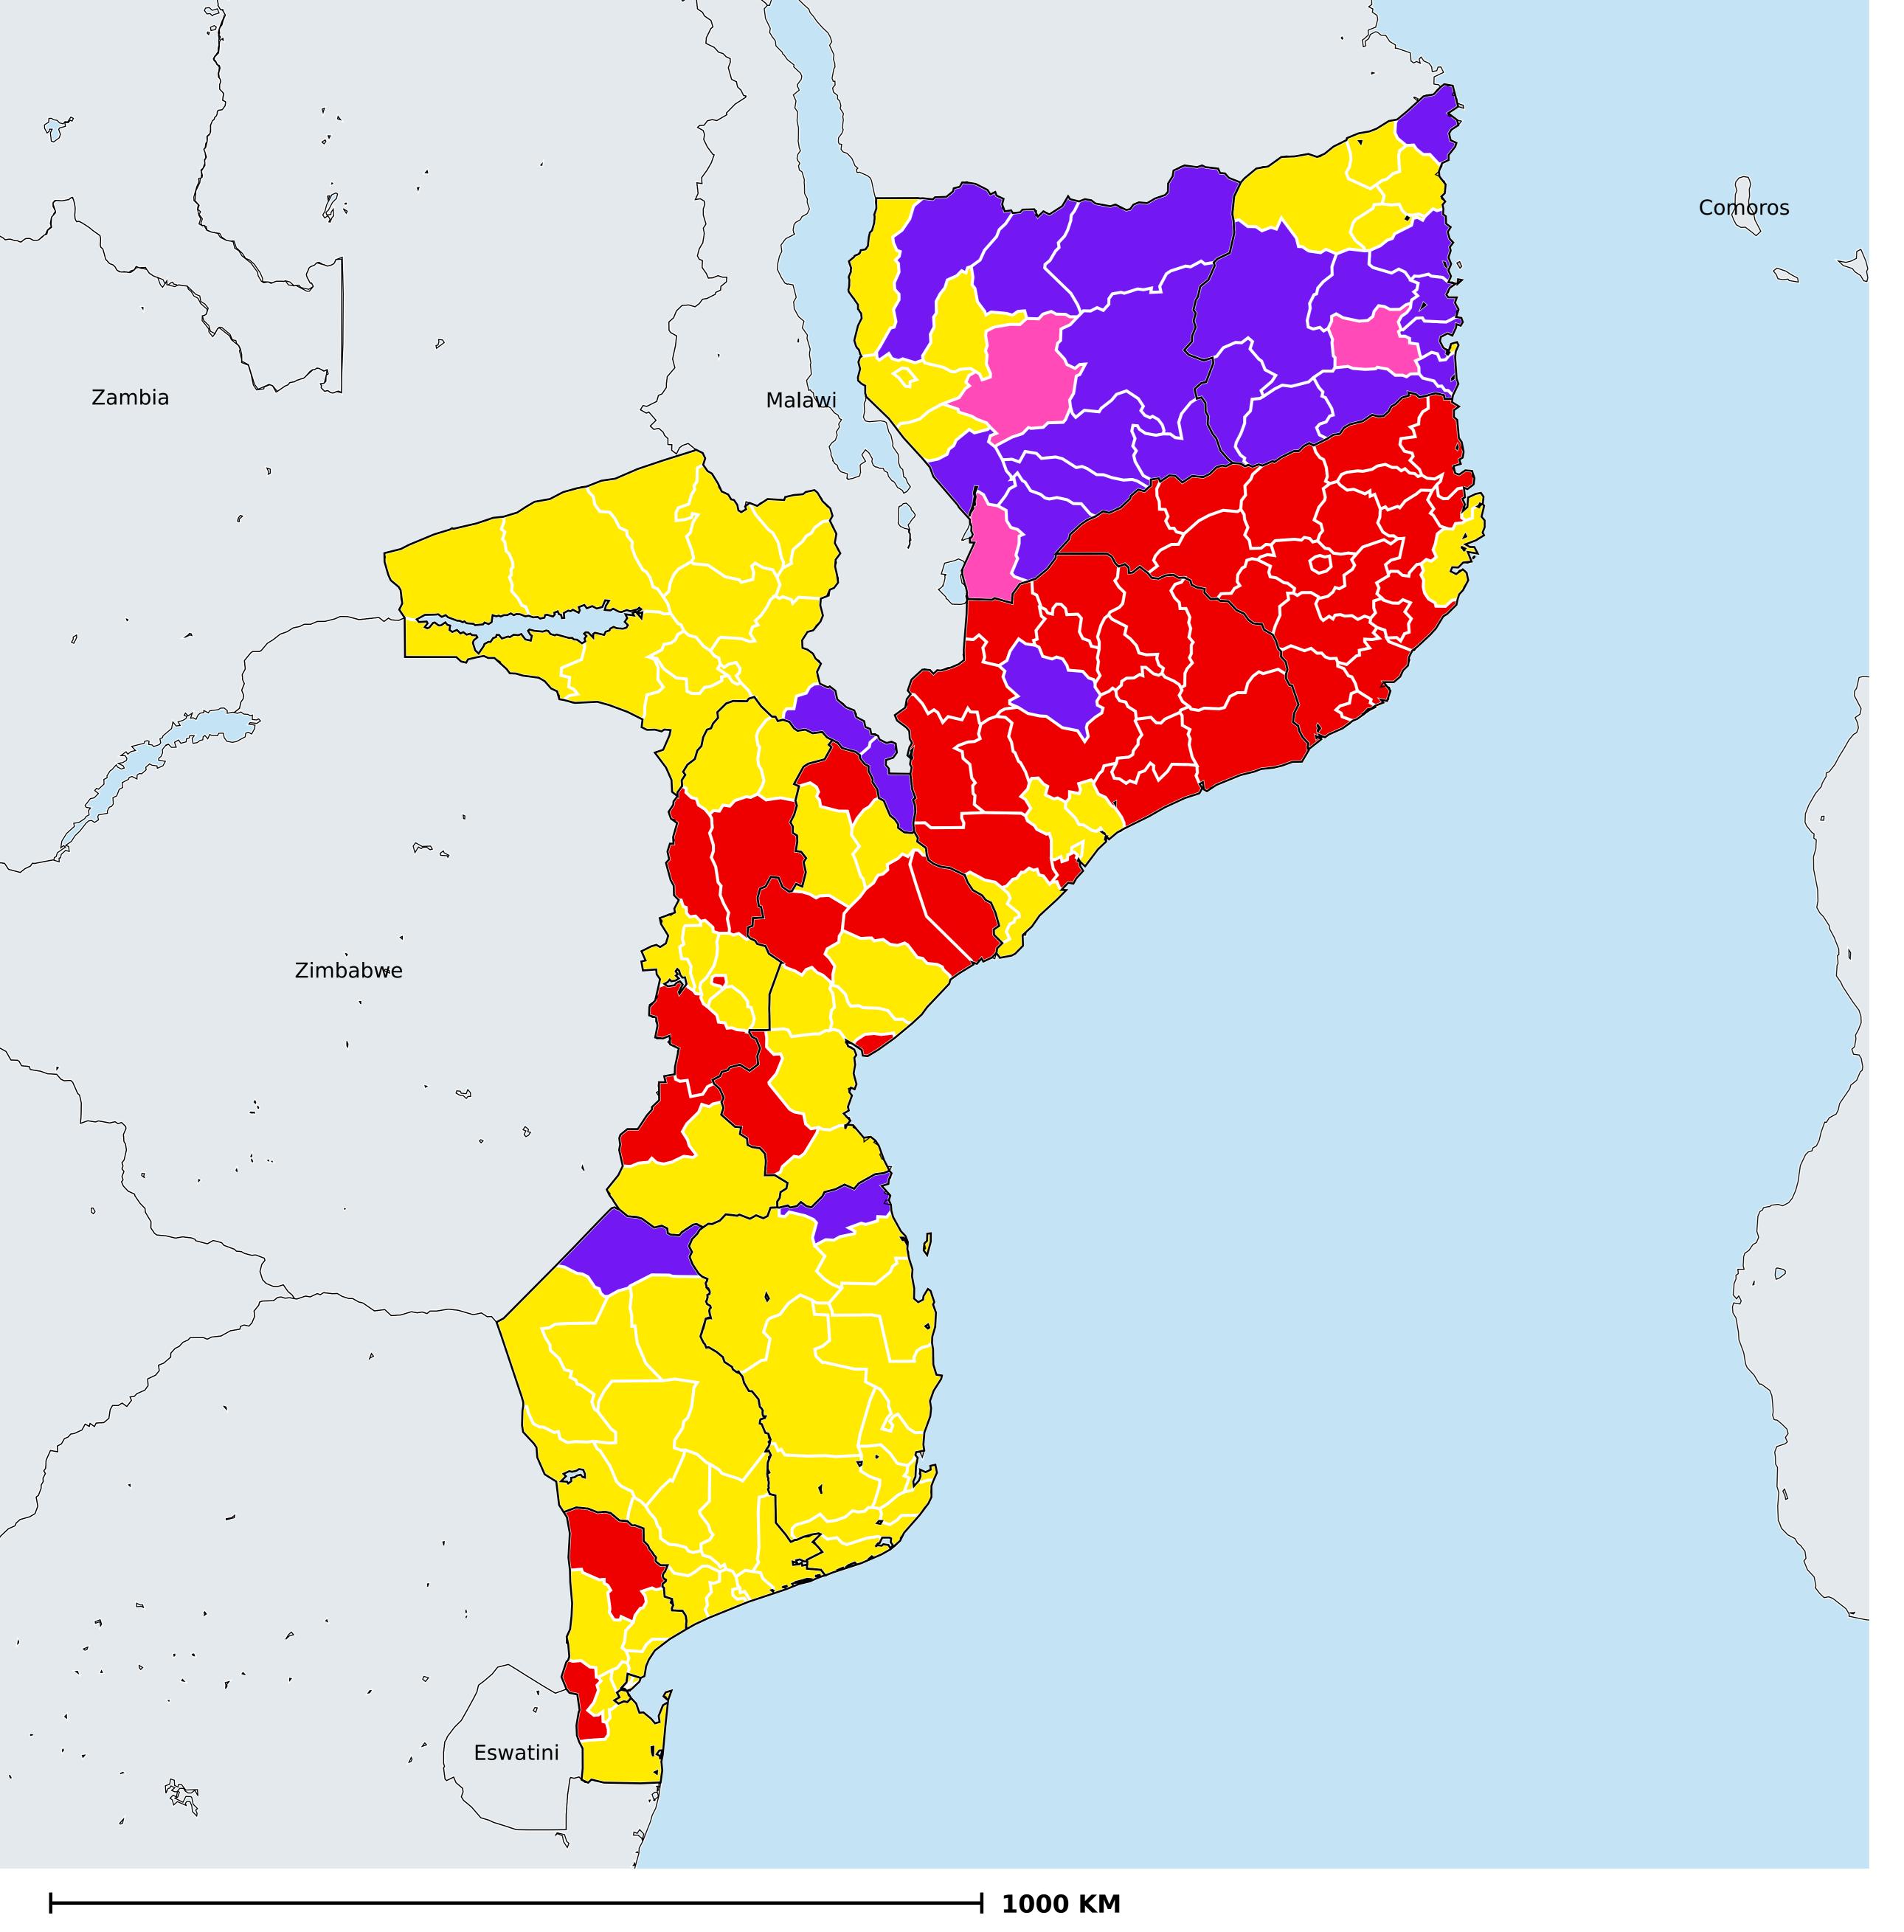

## Mozambique (2017)

Therapeutic coverage - Total population requiring treatment MDA/PC coverage of Schistosomiasis

Schistosomiasis > MDA/PC coverage > Therapeutic coverage

- Total population requiring treatment

Endemicity unknown

PC not required

PC not delivered - High endemicity

PC not delivered - Low/Moderate endemicity

< 75% coverage

≥75% coverage

No data available

Boundaries, names and designations used here do not imply expression of WHO opinion concerning the legal status of any country, territory or area, or of its authorities, or concerning delimitation of frontiers or boundaries. Dotted / dashed lines represent approximate border lines for which there may not yet be full agreement.