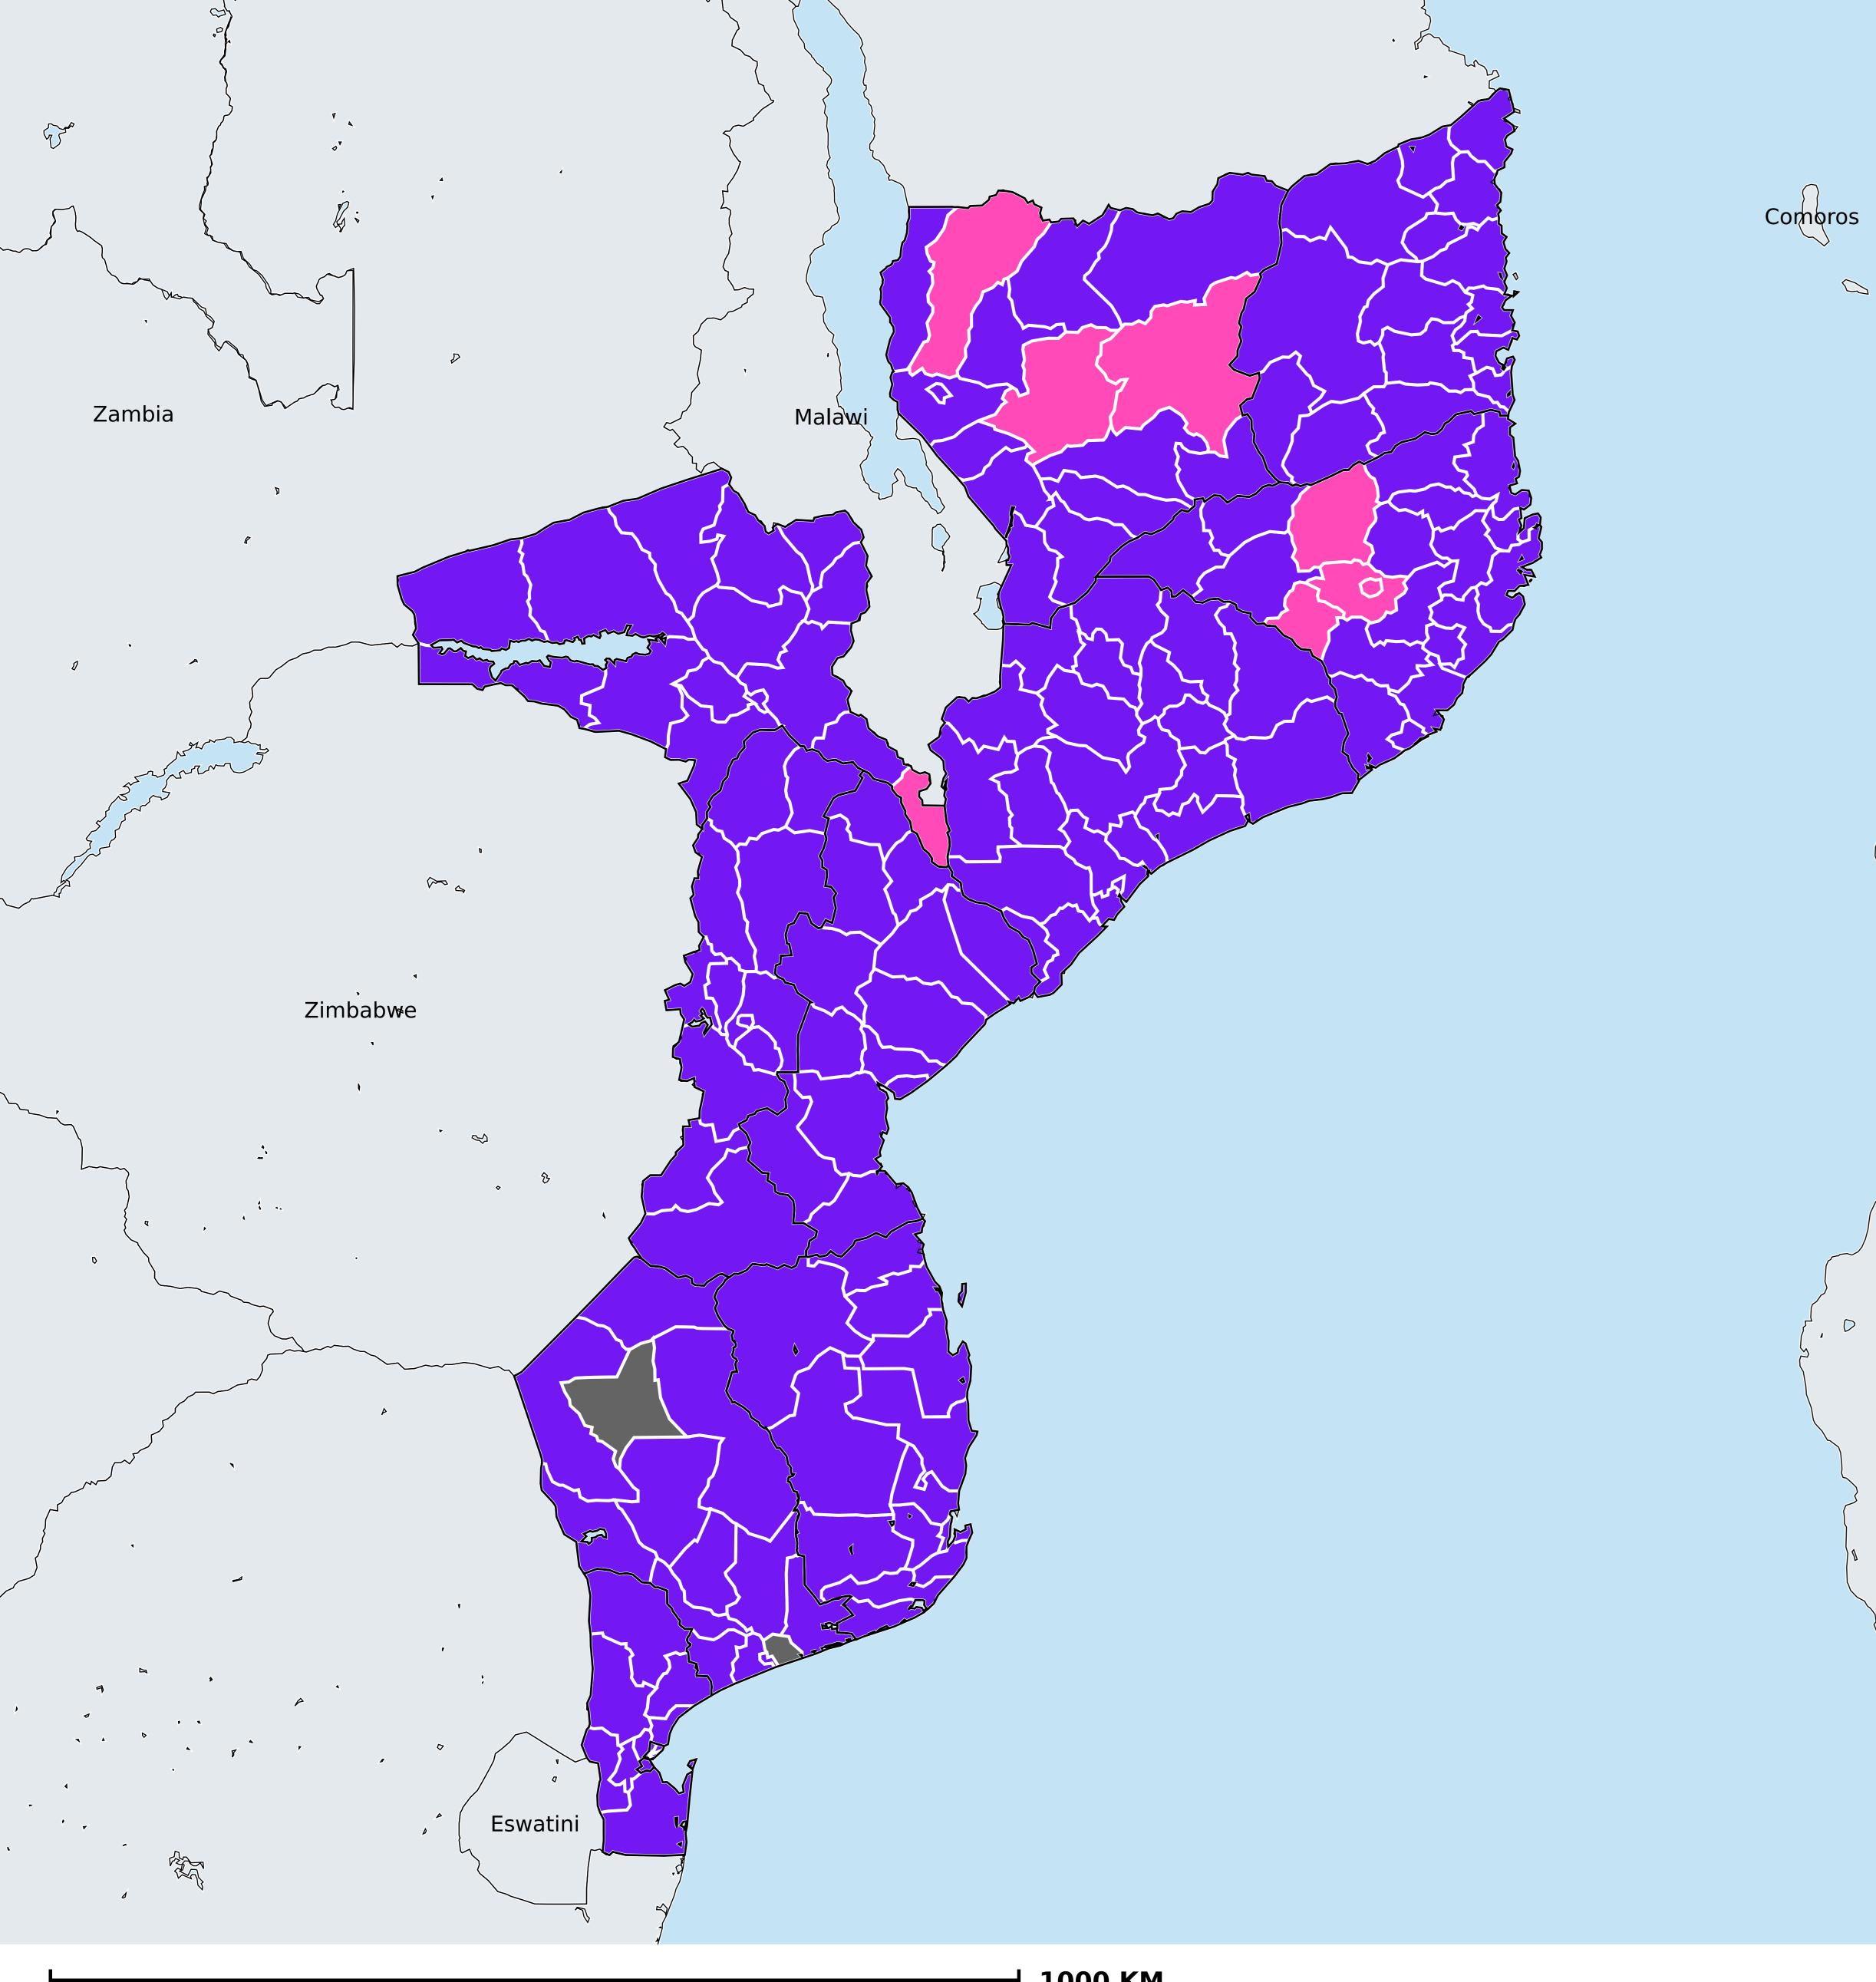

## Mozambique (2016)

## Therapeutic coverage - Total population requiring treatment MDA/PC coverage of Schistosomiasis

Schistosomiasis > MDA/PC coverage > Therapeutic coverage - Total population requiring treatment

Endemicity unknown PC not required PC not delivered - High endemicity PC not delivered - Low/Moderate endemicity < 75% coverage ≥75% coverage No data available

Boundaries, names and designations used here do not imply expression of WHO opinion concerning the legal status of any country, territory or area, or of its authorities, or concerning delimitation of frontiers or boundaries. Dotted / dashed lines represent approximate border lines for which there may not yet be full agreement.

## **Data Source:**

Data provided by health ministries to ESPEN through WHO reporting processes. All reasonable precautions have been taken to verify this information Copyright 2023 WHO. All rights reserved. Generated 19 September 2023