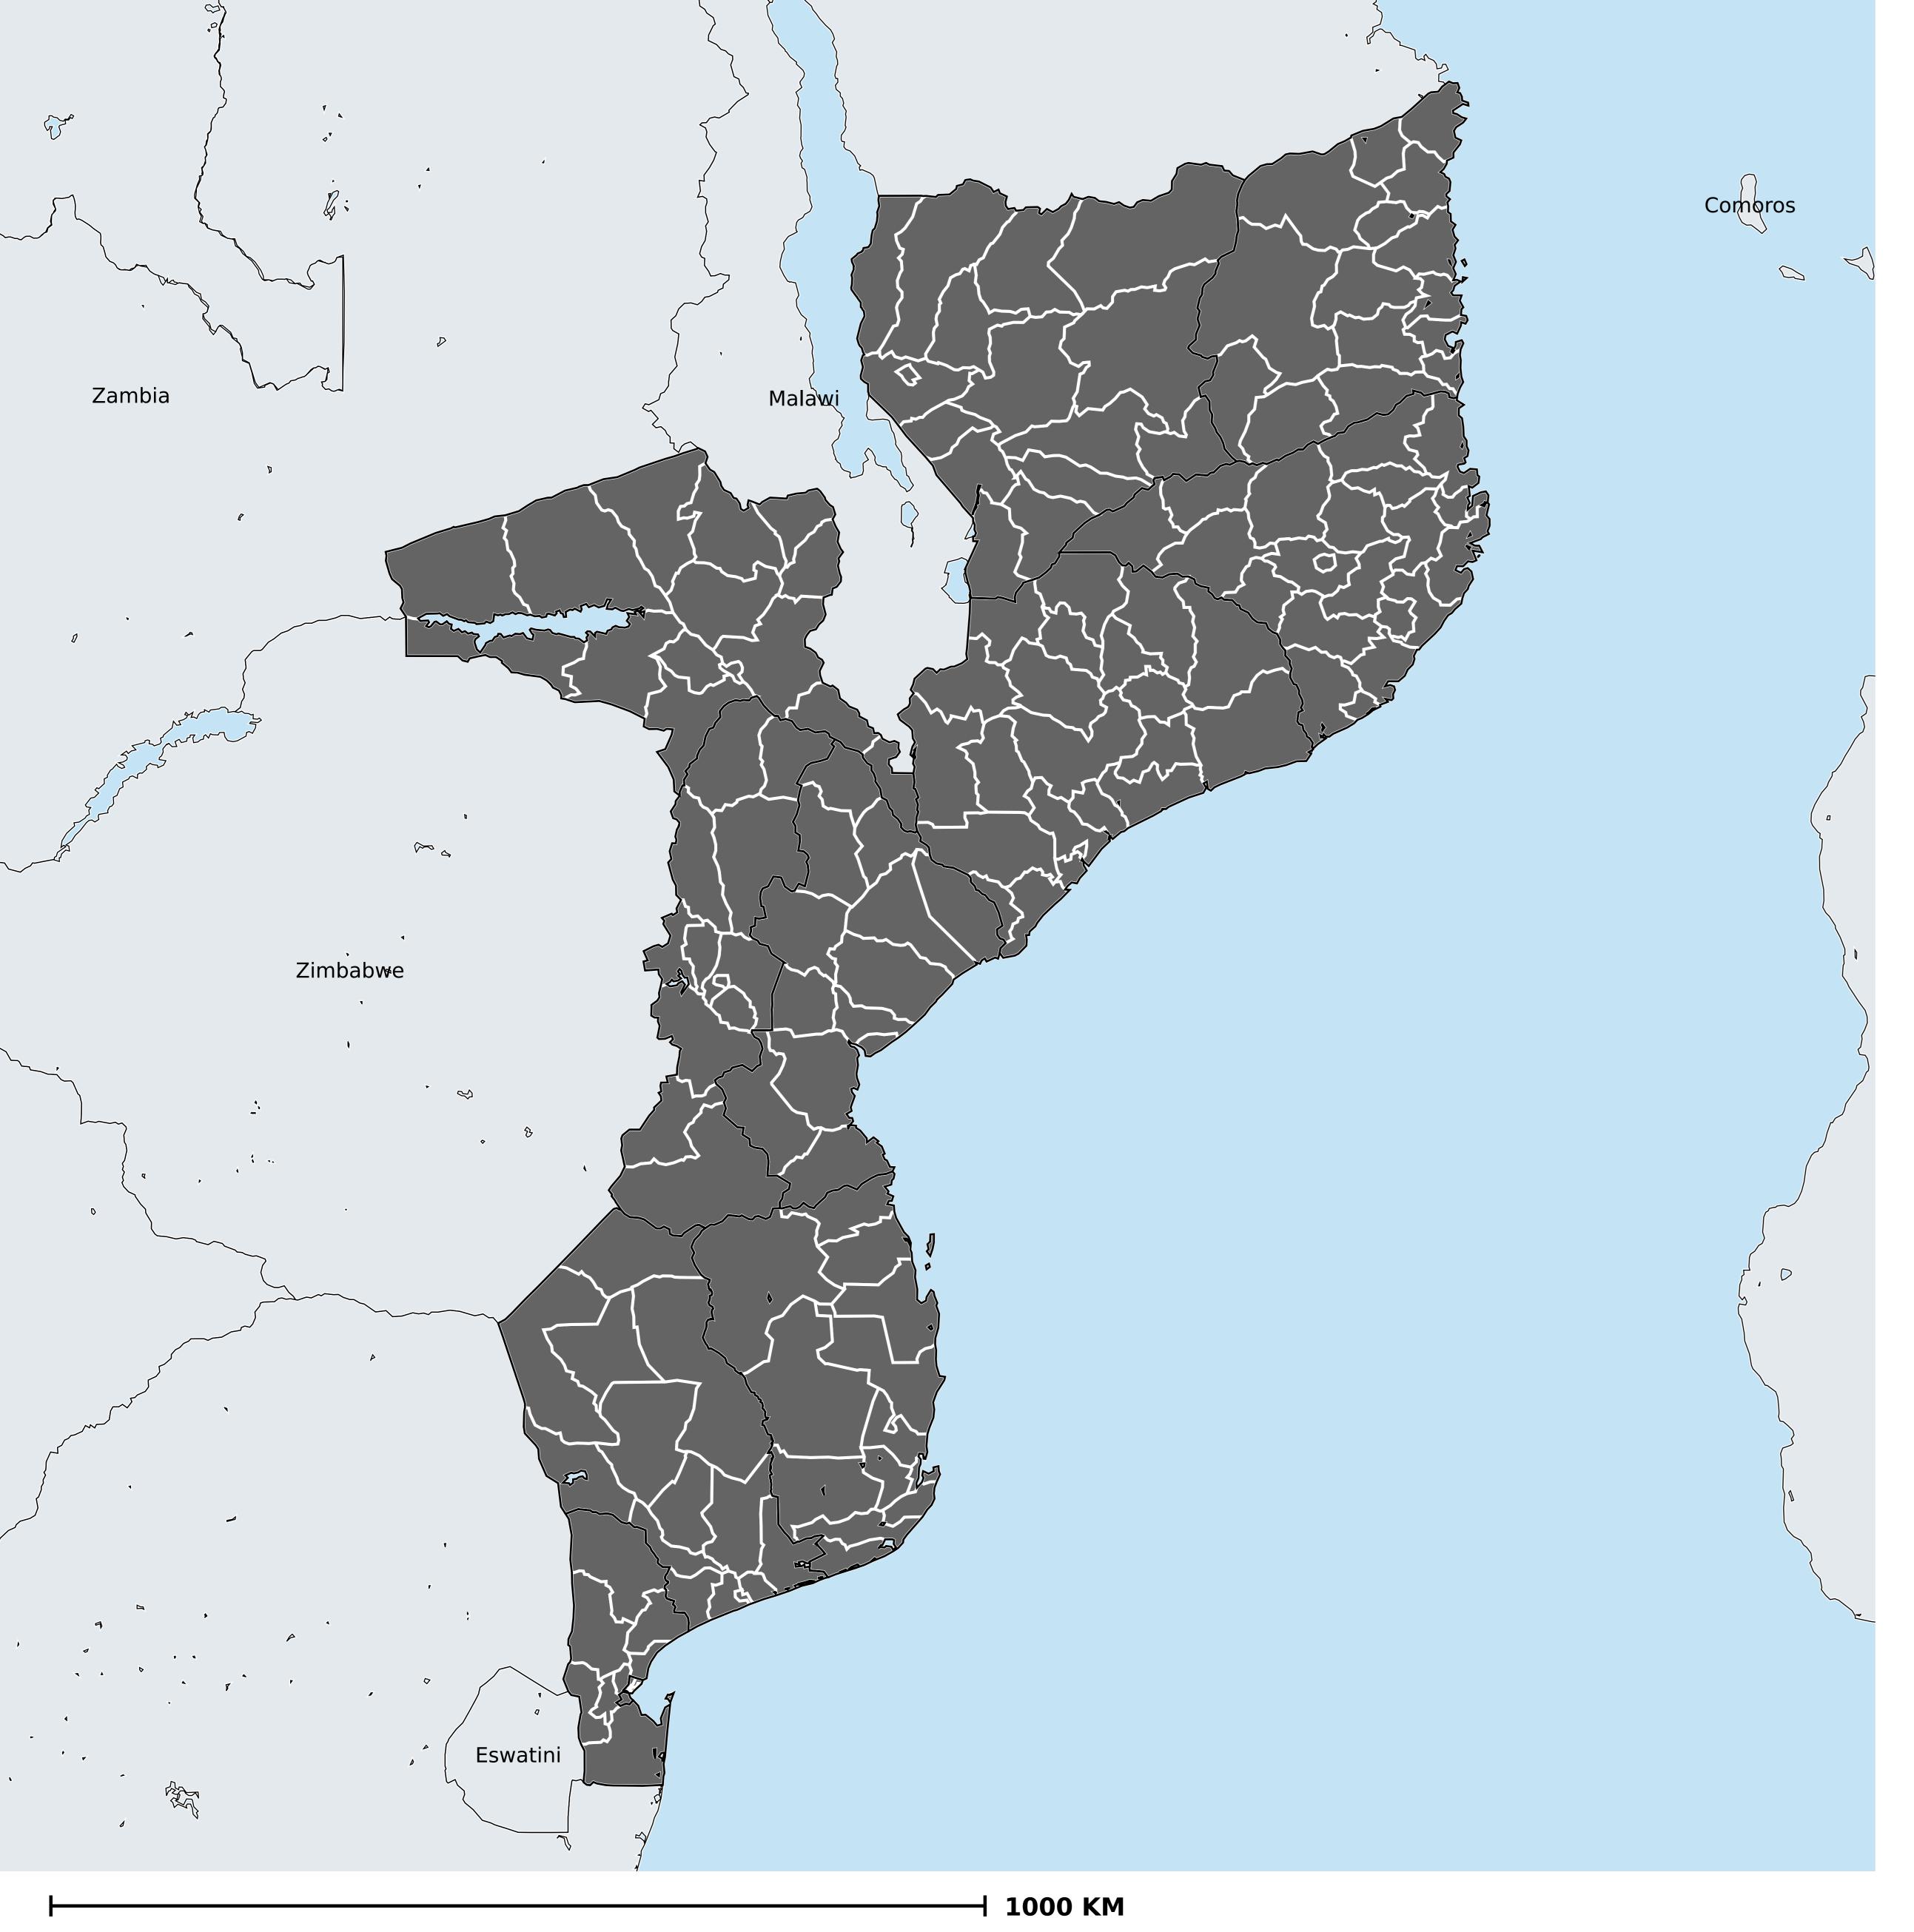

## Mozambique (2015)

Therapeutic coverage - Total population requiring treatment MDA/PC coverage of Schistosomiasis

Schistosomiasis > MDA/PC coverage > Therapeutic coverage

- Total population requiring treatment

Endemicity unknown
PC not required

PC not delivered - High endemicity

PC not delivered - Low/Moderate endemicity

< 75% coverage

≥75% coverage

No data available

Boundaries, names and designations used here do not imply expression of WHO opinion concerning the legal status of any country, territory or area, or of its authorities, or concerning delimitation of frontiers or boundaries. Dotted / dashed lines represent approximate border lines for which there may not yet be full agreement.