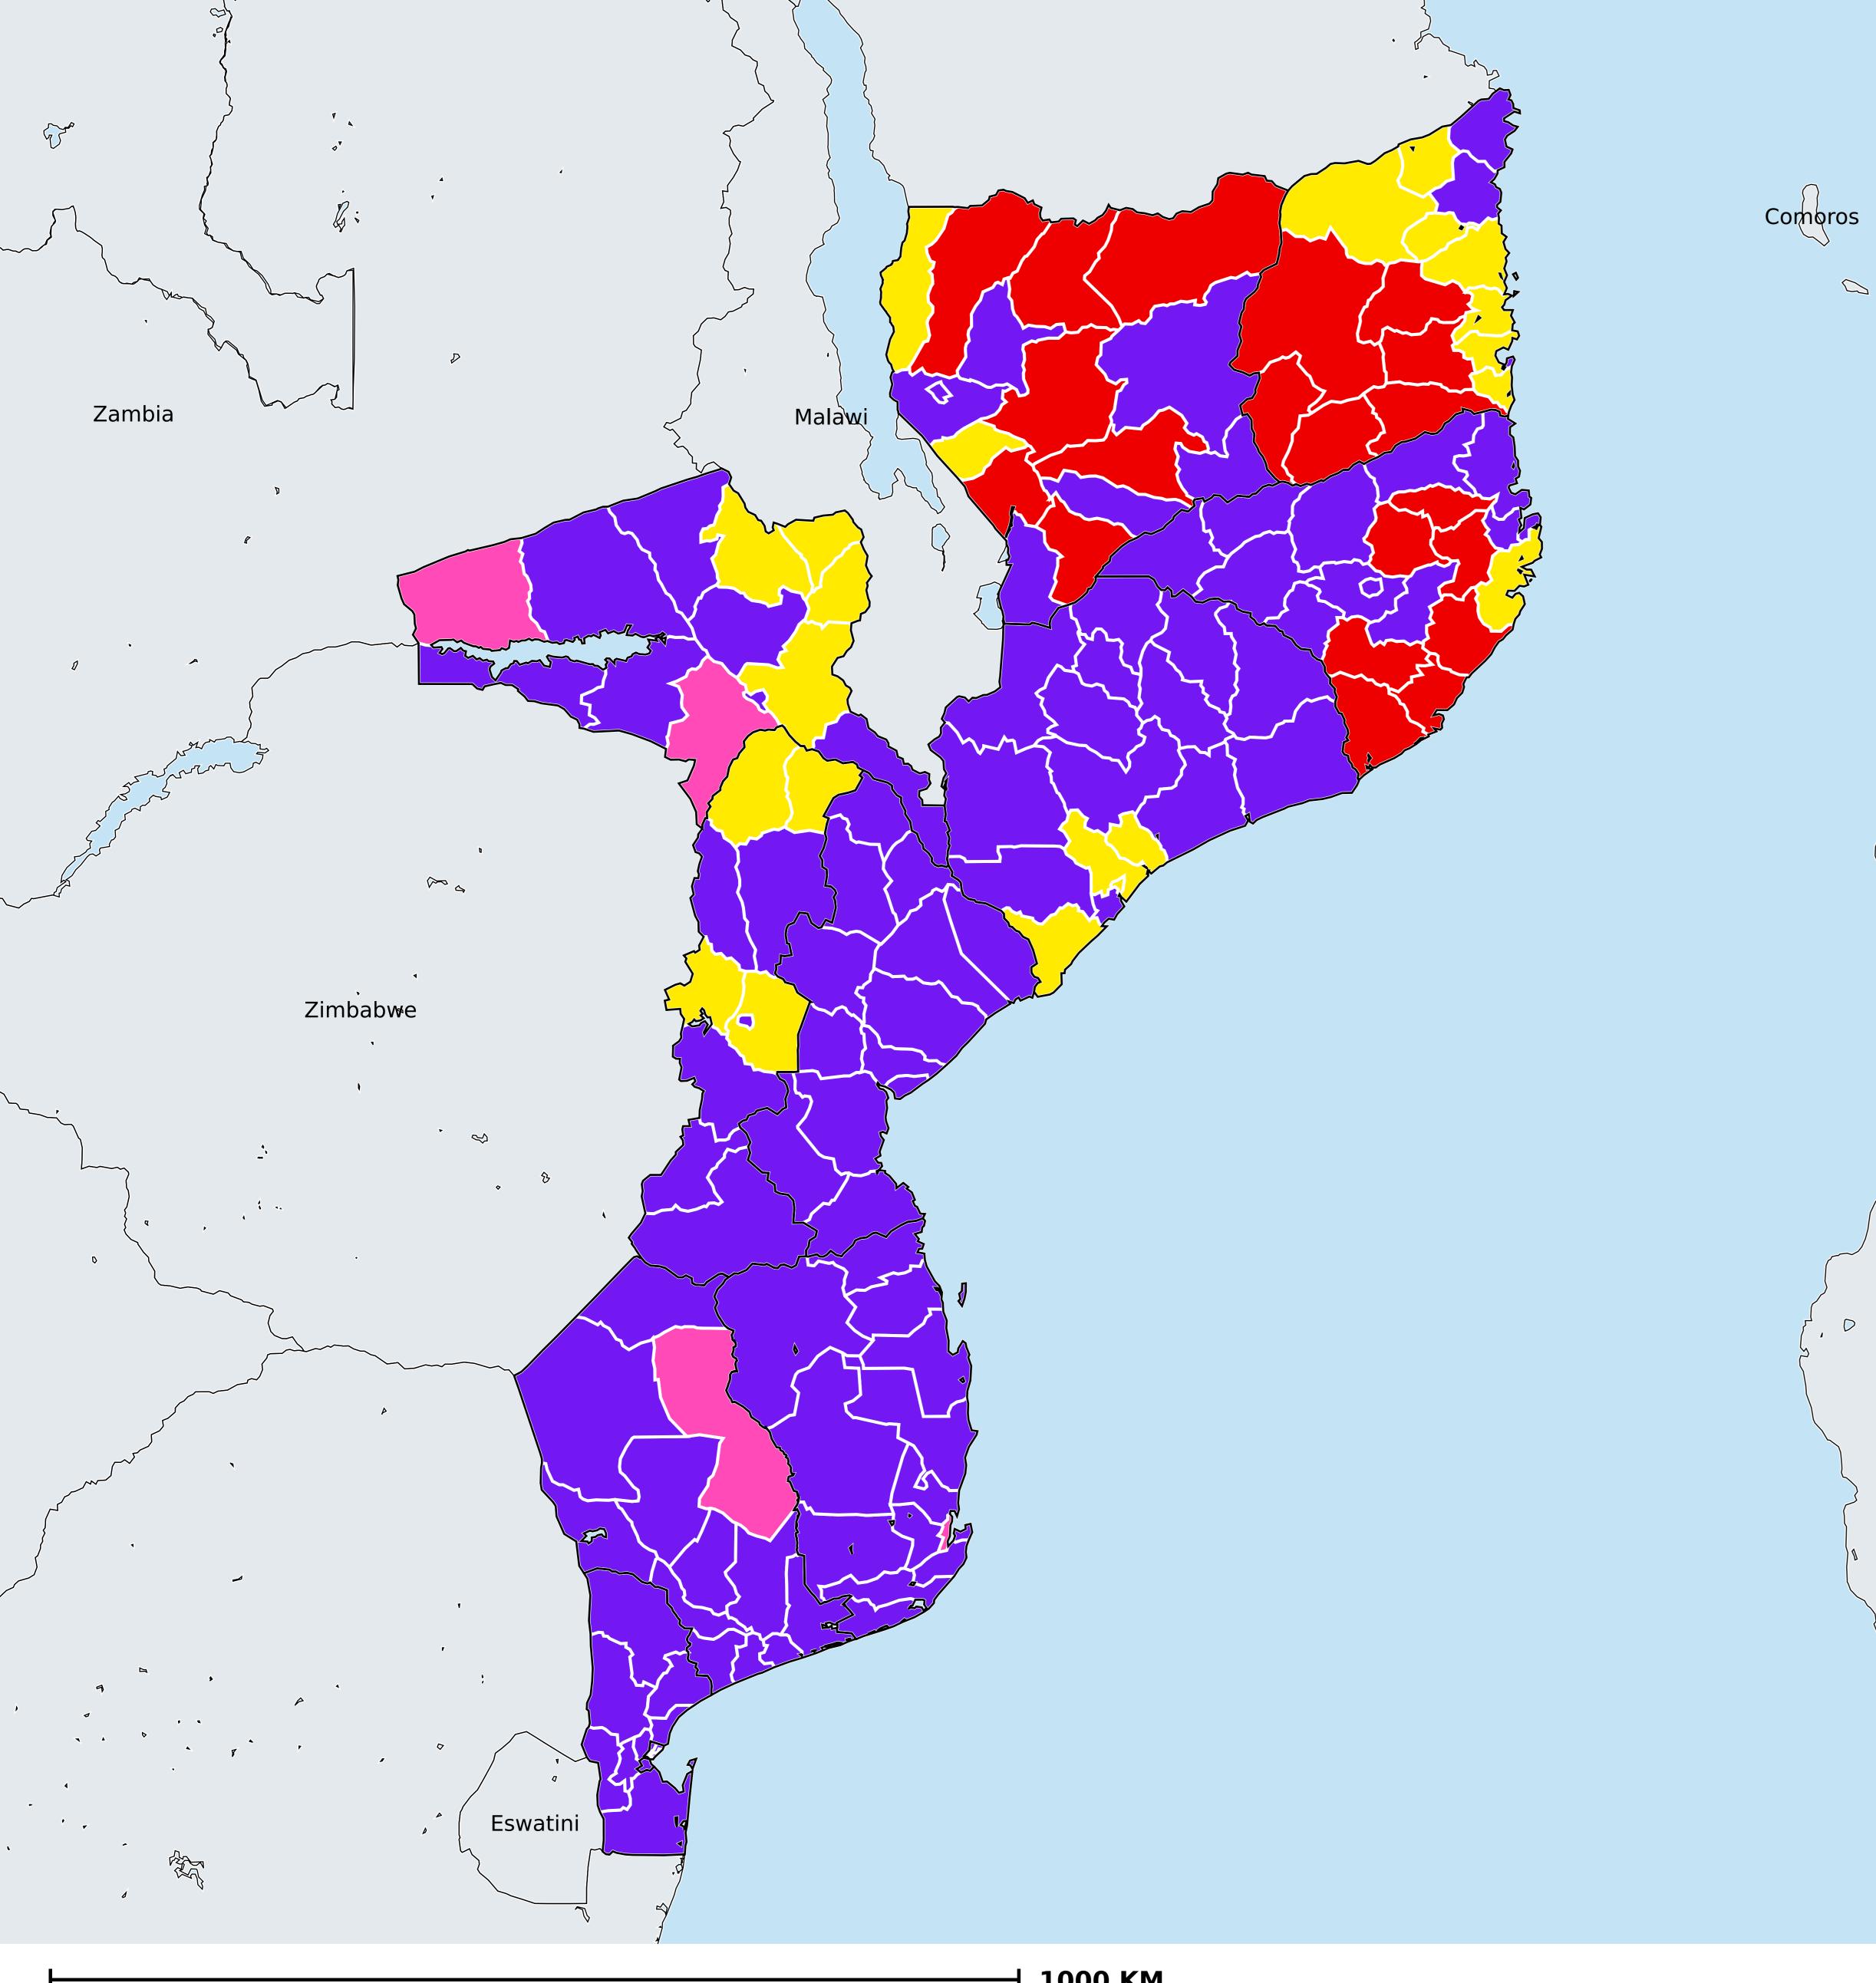

## Mozambique (2014) Therapeutic coverage - Total population requiring treatment MDA/PC coverage of

## Schistosomiasis

Schistosomiasis > MDA/PC coverage > Therapeutic coverage - Total population requiring treatment

Endemicity unknown PC not required PC not delivered - High endemicity PC not delivered - Low/Moderate endemicity < 75% coverage ≥75% coverage No data available

Boundaries, names and designations used here do not imply expression of WHO opinion concerning the legal status of any country, territory or area, or of its authorities, or concerning delimitation of frontiers or boundaries. Dotted / dashed lines represent approximate border lines for which there may not yet be full agreement.