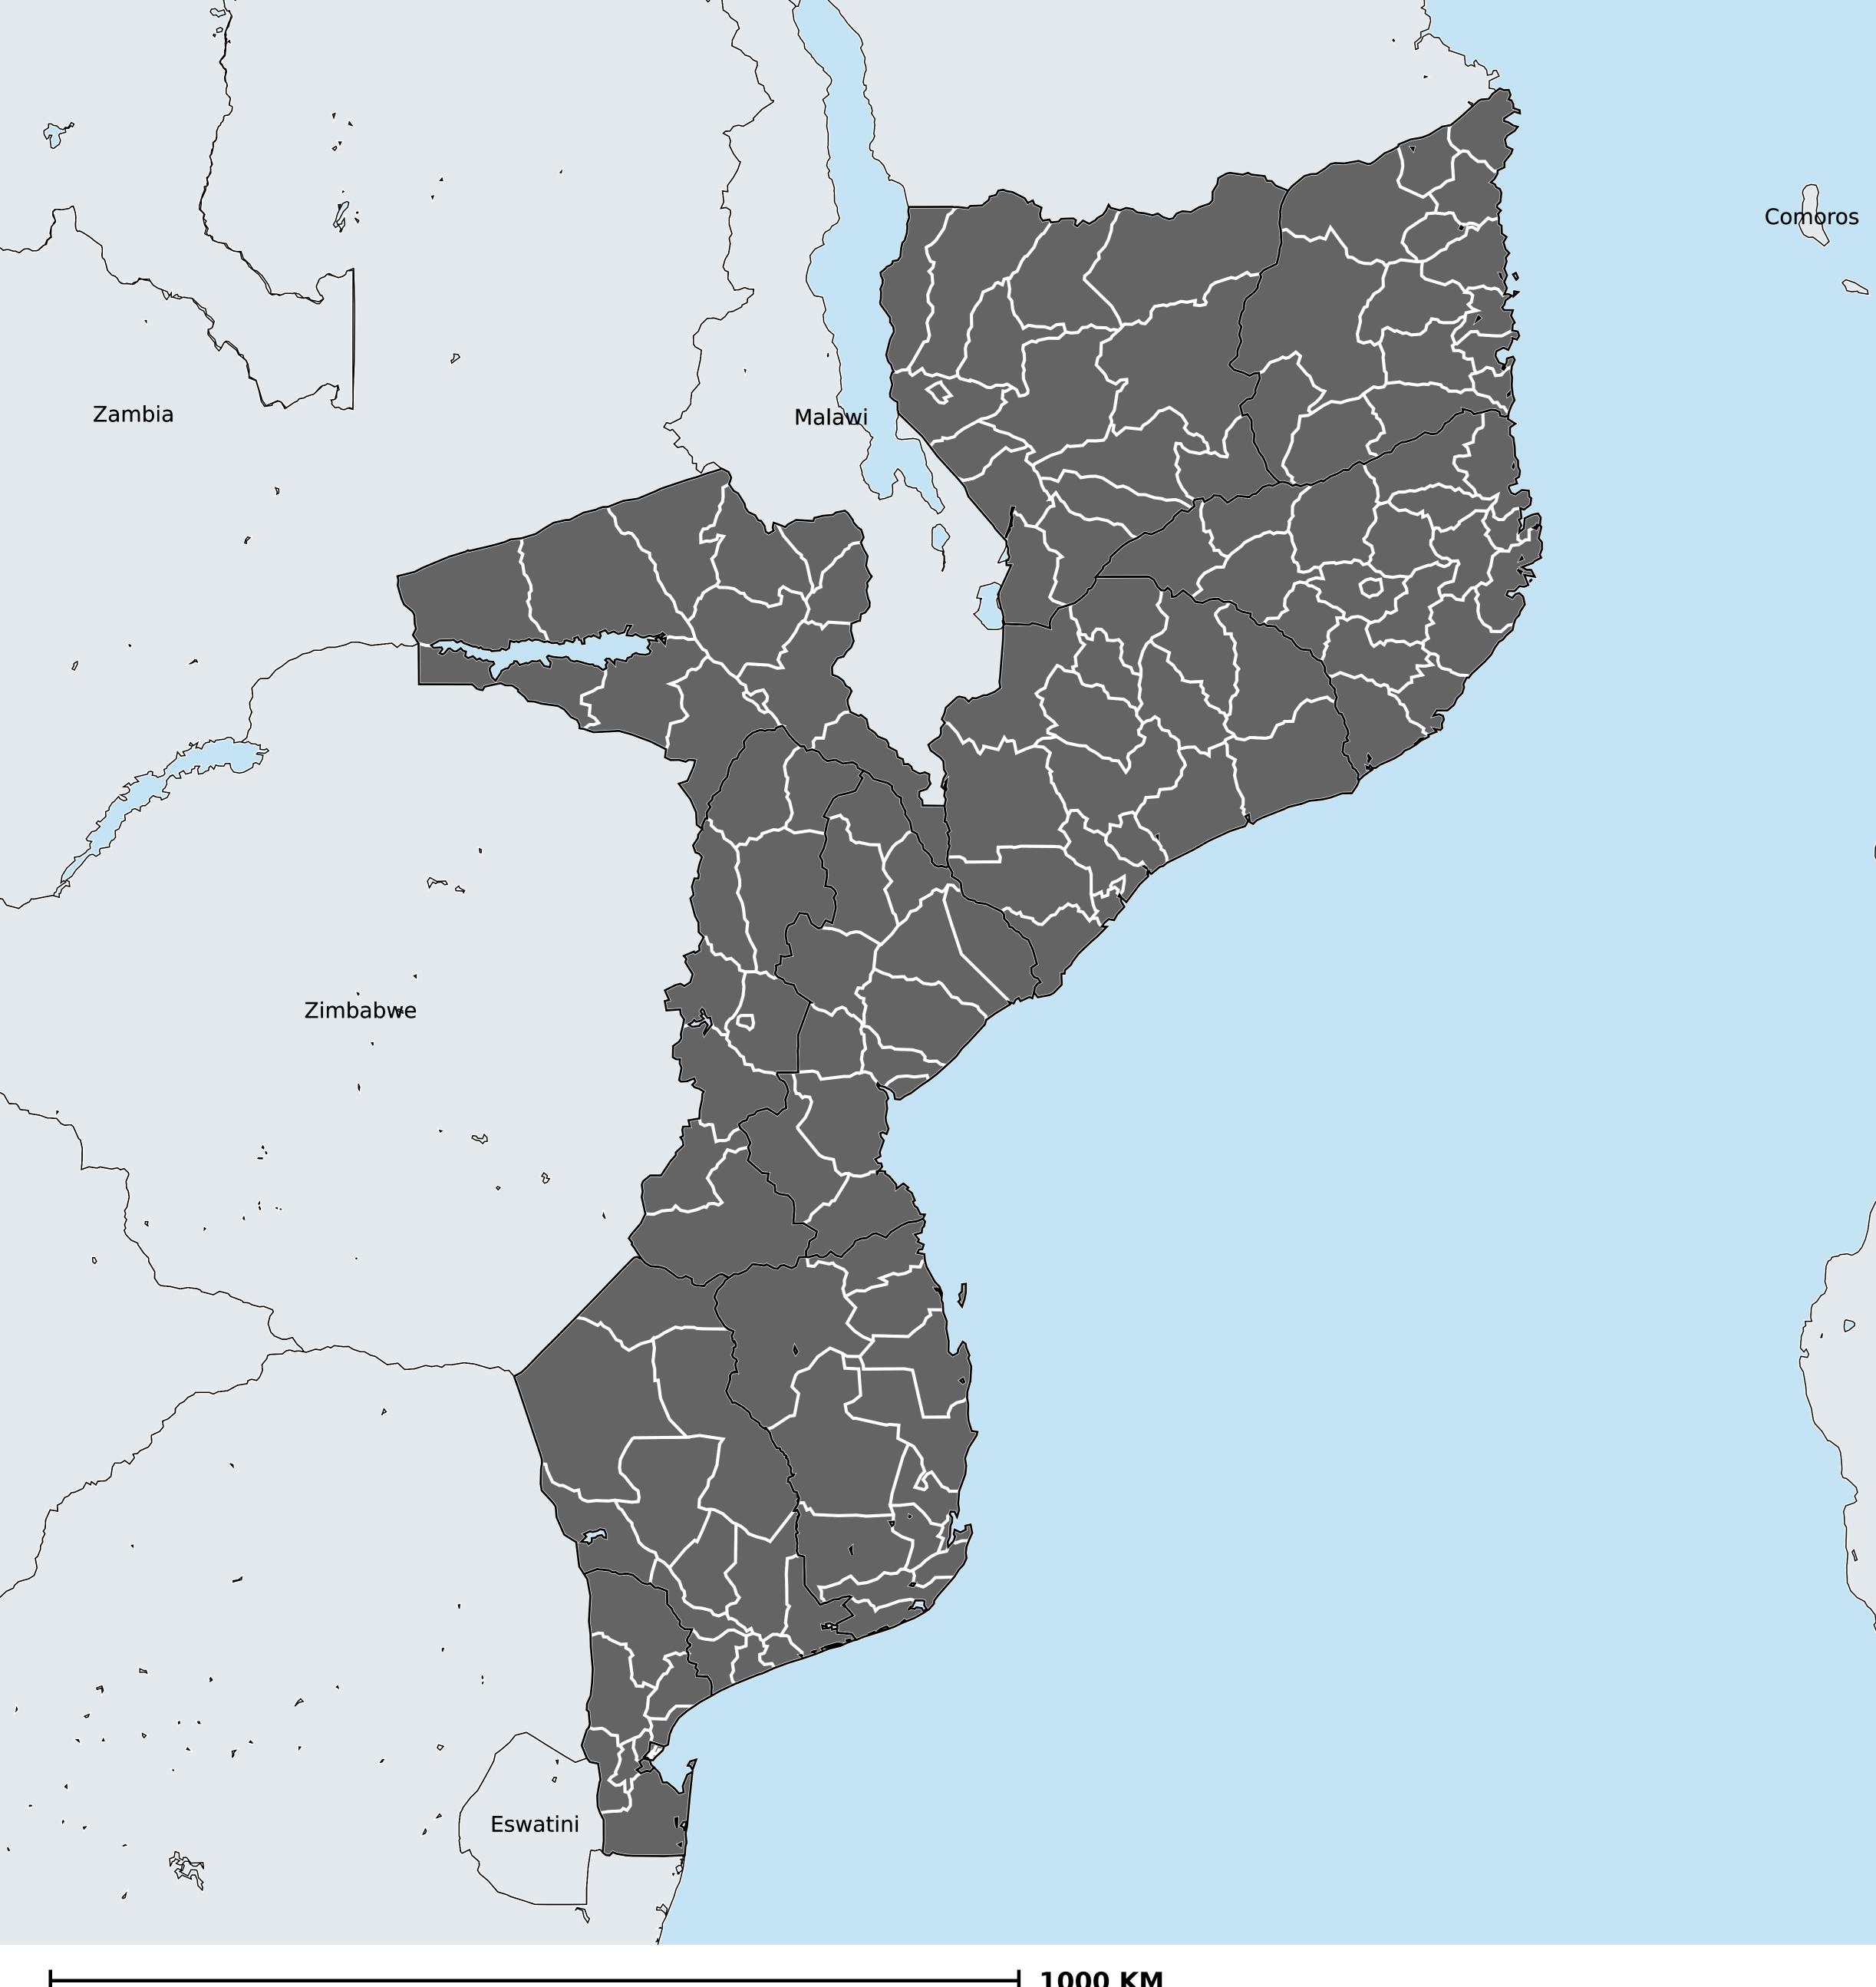

## Mozambique (2013) Therapeutic coverage - Total population requiring treatment MDA/PC coverage of

## Schistosomiasis

Schistosomiasis > MDA/PC coverage > Therapeutic coverage - Total population requiring treatment

Endemicity unknown PC not required PC not delivered - High endemicity PC not delivered - Low/Moderate endemicity < 75% coverage ≥75% coverage No data available

Boundaries, names and designations used here do not imply expression of WHO opinion concerning the legal status of any country, territory or area, or of its authorities, or concerning delimitation of frontiers or boundaries. Dotted / dashed lines represent approximate border lines for which there may not yet be full agreement.