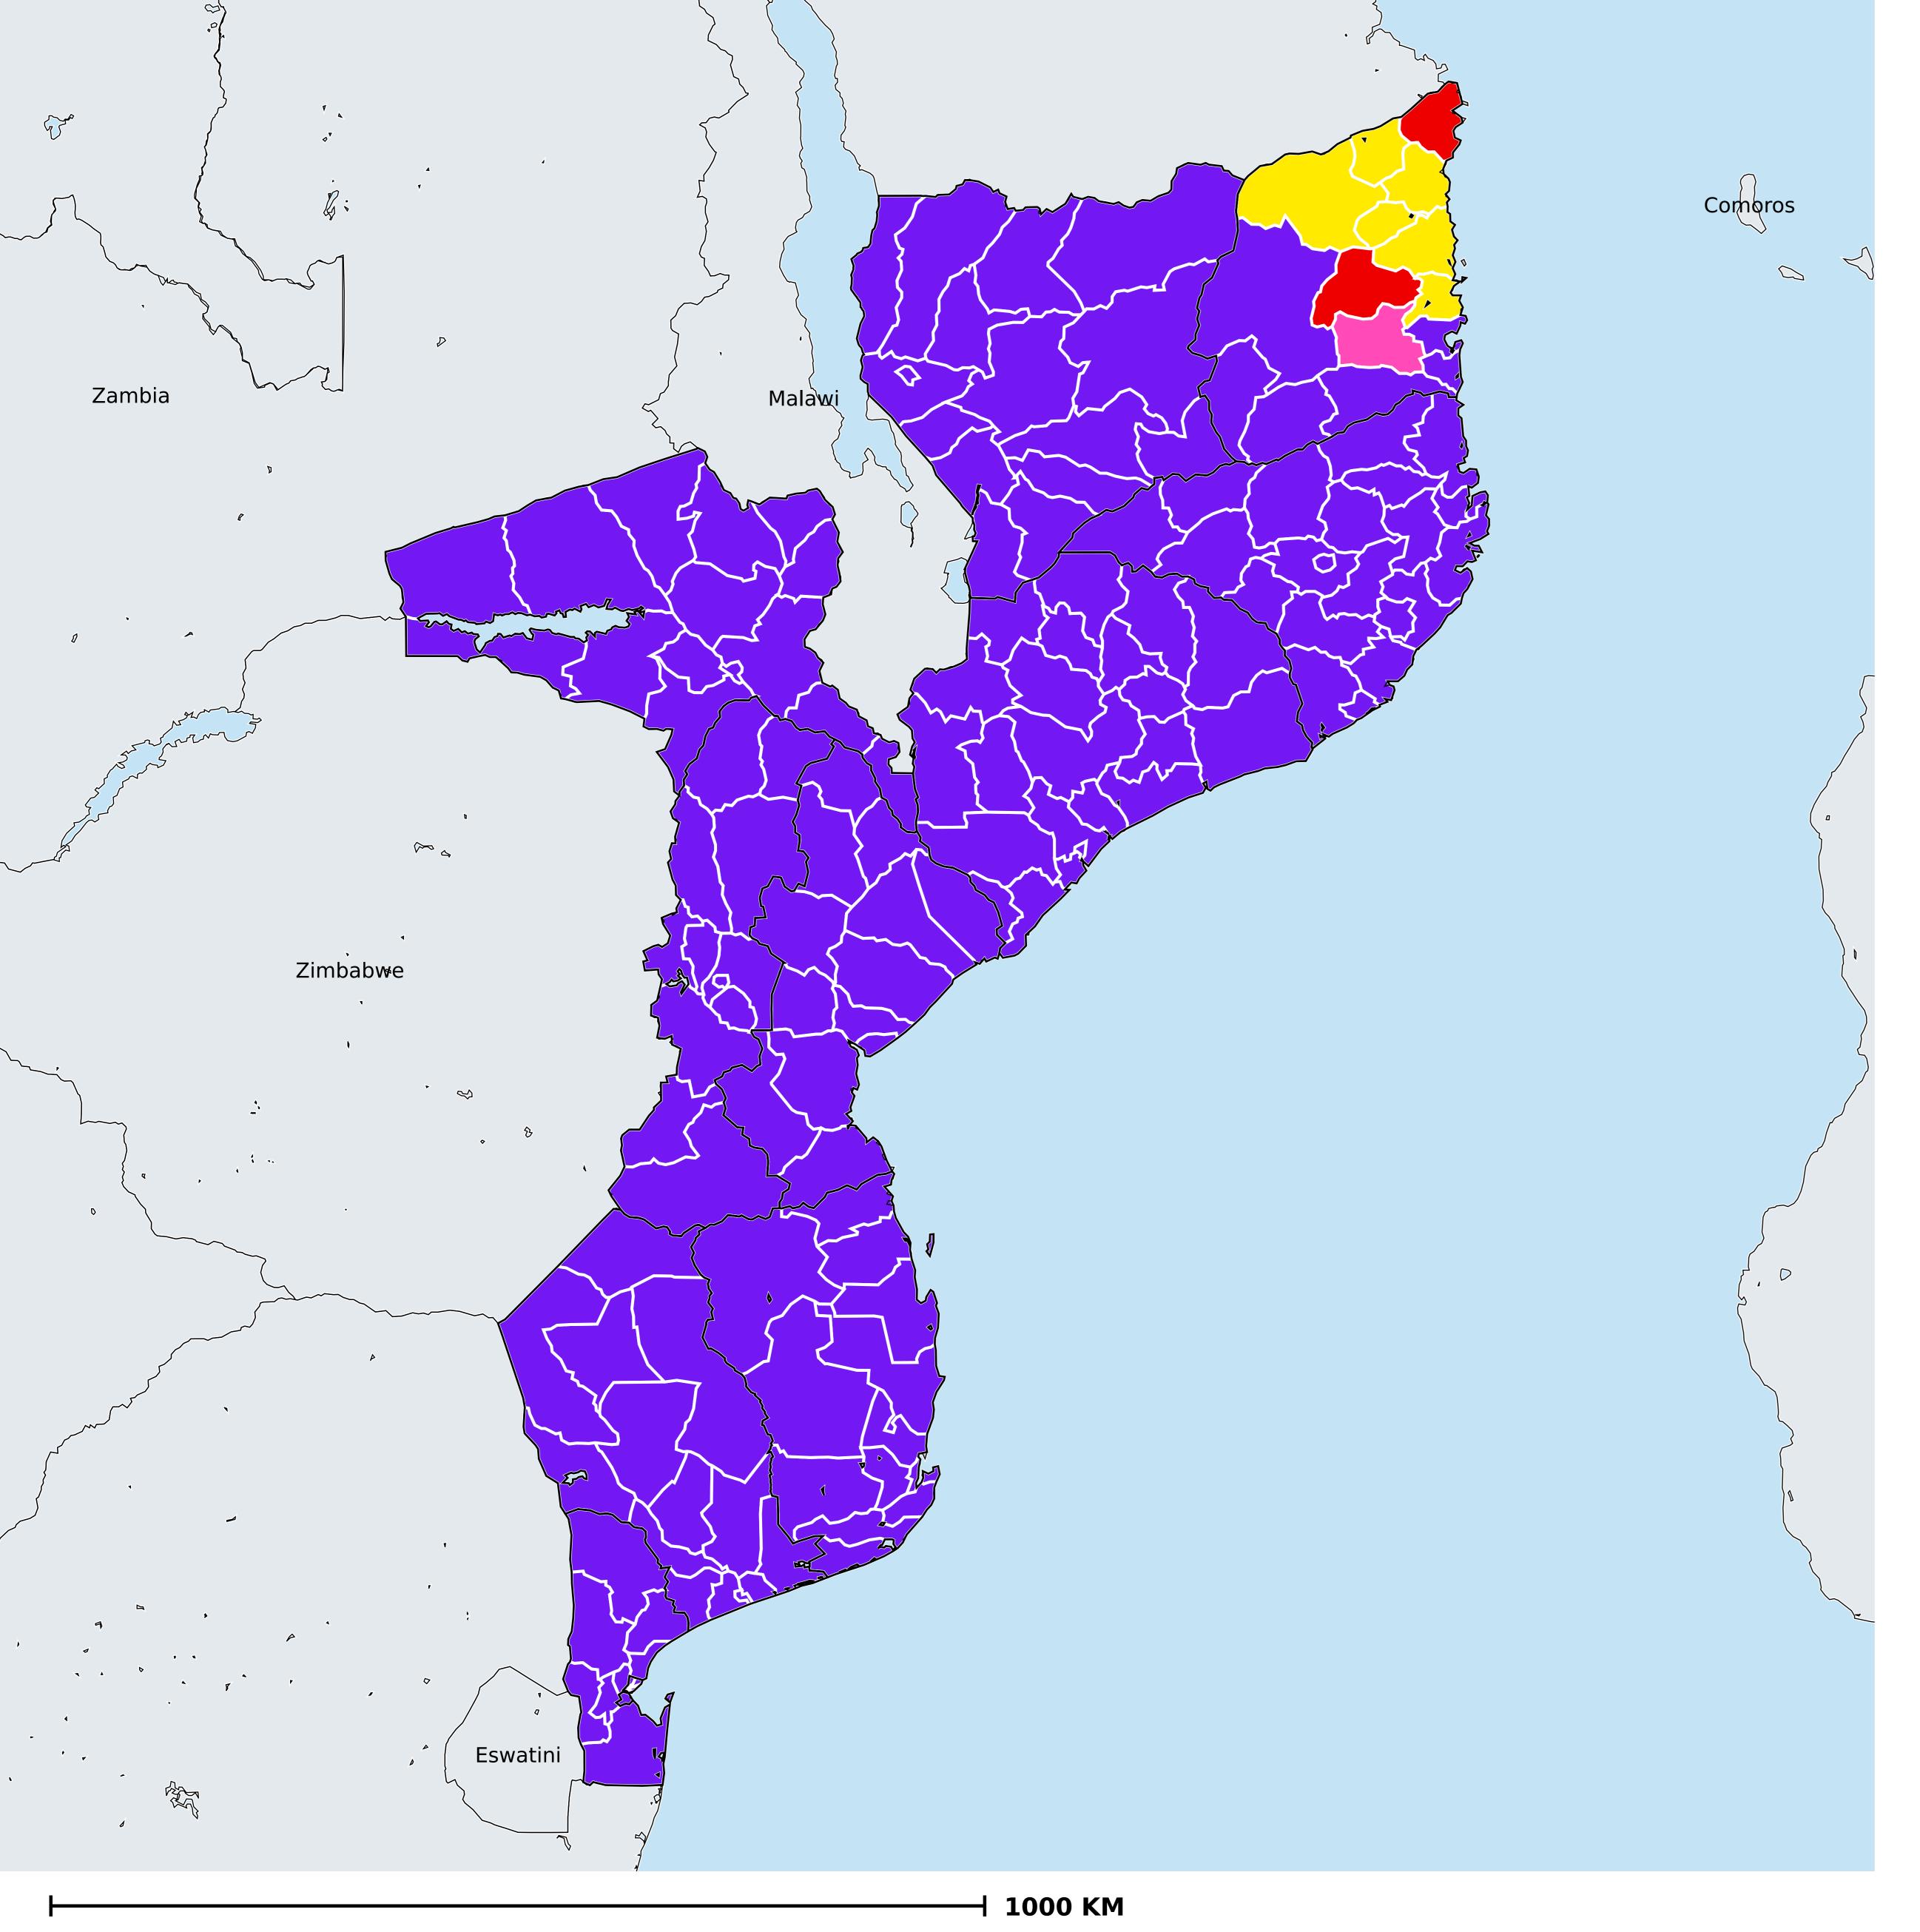

## Mozambique (2022)

Therapeutic coverage - SAC MDA/PC coverage of Schistosomiasis

Schistosomiasis > MDA/PC coverage > Therapeutic coverage - SAC

Endemicity unknown

PC not required

Surveillance (prevalence <1%)

PC not delivered - High endemicity

PC not delivered - Low/Moderate endemicity

< 75% coverage

≥75% coverage

No data available

Boundaries, names and designations used here do not imply expression of WHO opinion concerning the legal status of any country, territory or area, or of its authorities, or concerning delimitation of frontiers or boundaries. Dotted / dashed lines represent approximate border lines for which there may not yet be full agreement.

## **Data Source:**

Data provided by health ministries to ESPEN through WHO reporting processes. All reasonable precautions have been taken to verify this information

Copyright 2024 WHO. All rights reserved. Generated 23 January 2024