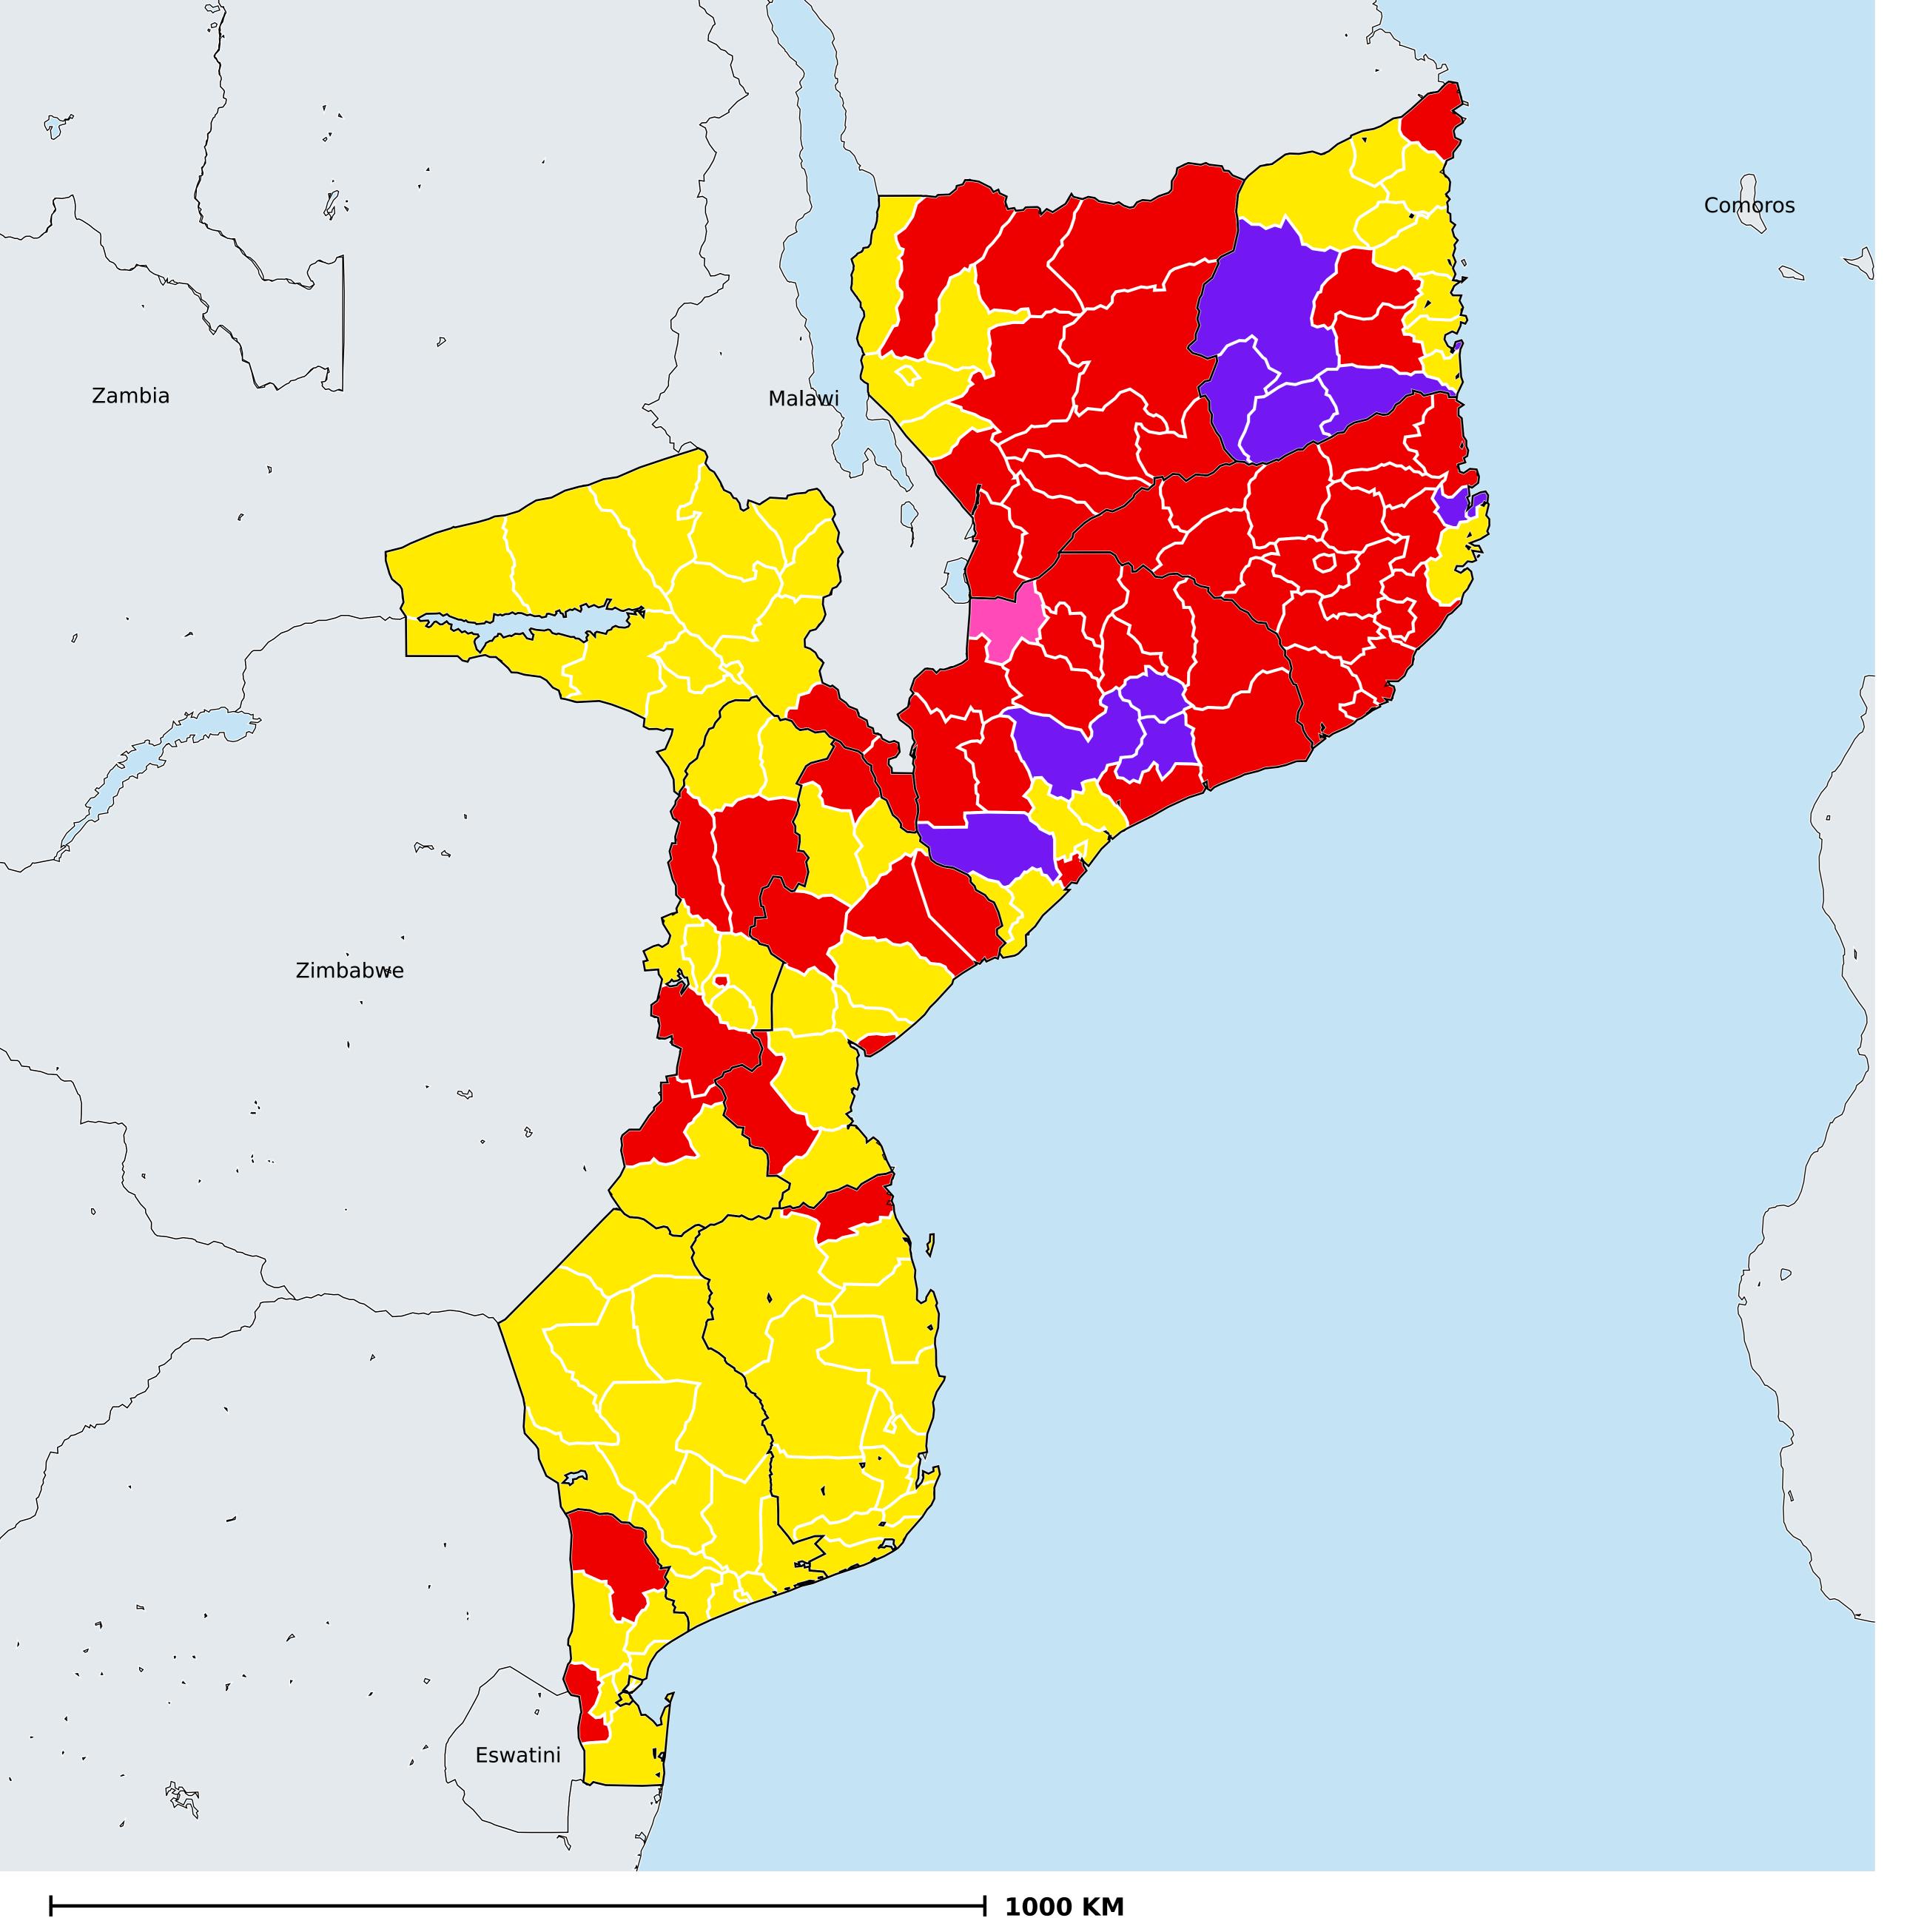

## Mozambique (2021)

Therapeutic coverage - SAC MDA/PC coverage of Schistosomiasis

Schistosomiasis > MDA/PC coverage > Therapeutic coverage - SAC

Endemicity unknown

PC not required

Surveillance (prevalence <1%)

PC not delivered - High endemicity

PC not delivered - Low/Moderate endemicity

< 75% coverage

≥75% coverage

No data available

Boundaries, names and designations used here do not imply expression of WHO opinion concerning the legal status of any country, territory or area, or of its authorities, or concerning delimitation of frontiers or boundaries. Dotted / dashed lines represent approximate border lines for which there may not yet be full agreement.

## **Data Source:**

Data provided by health ministries to ESPEN through WHO reporting processes. All reasonable precautions have been taken to verify this information

Copyright 2024 WHO. All rights reserved. Generated 26 January 2024