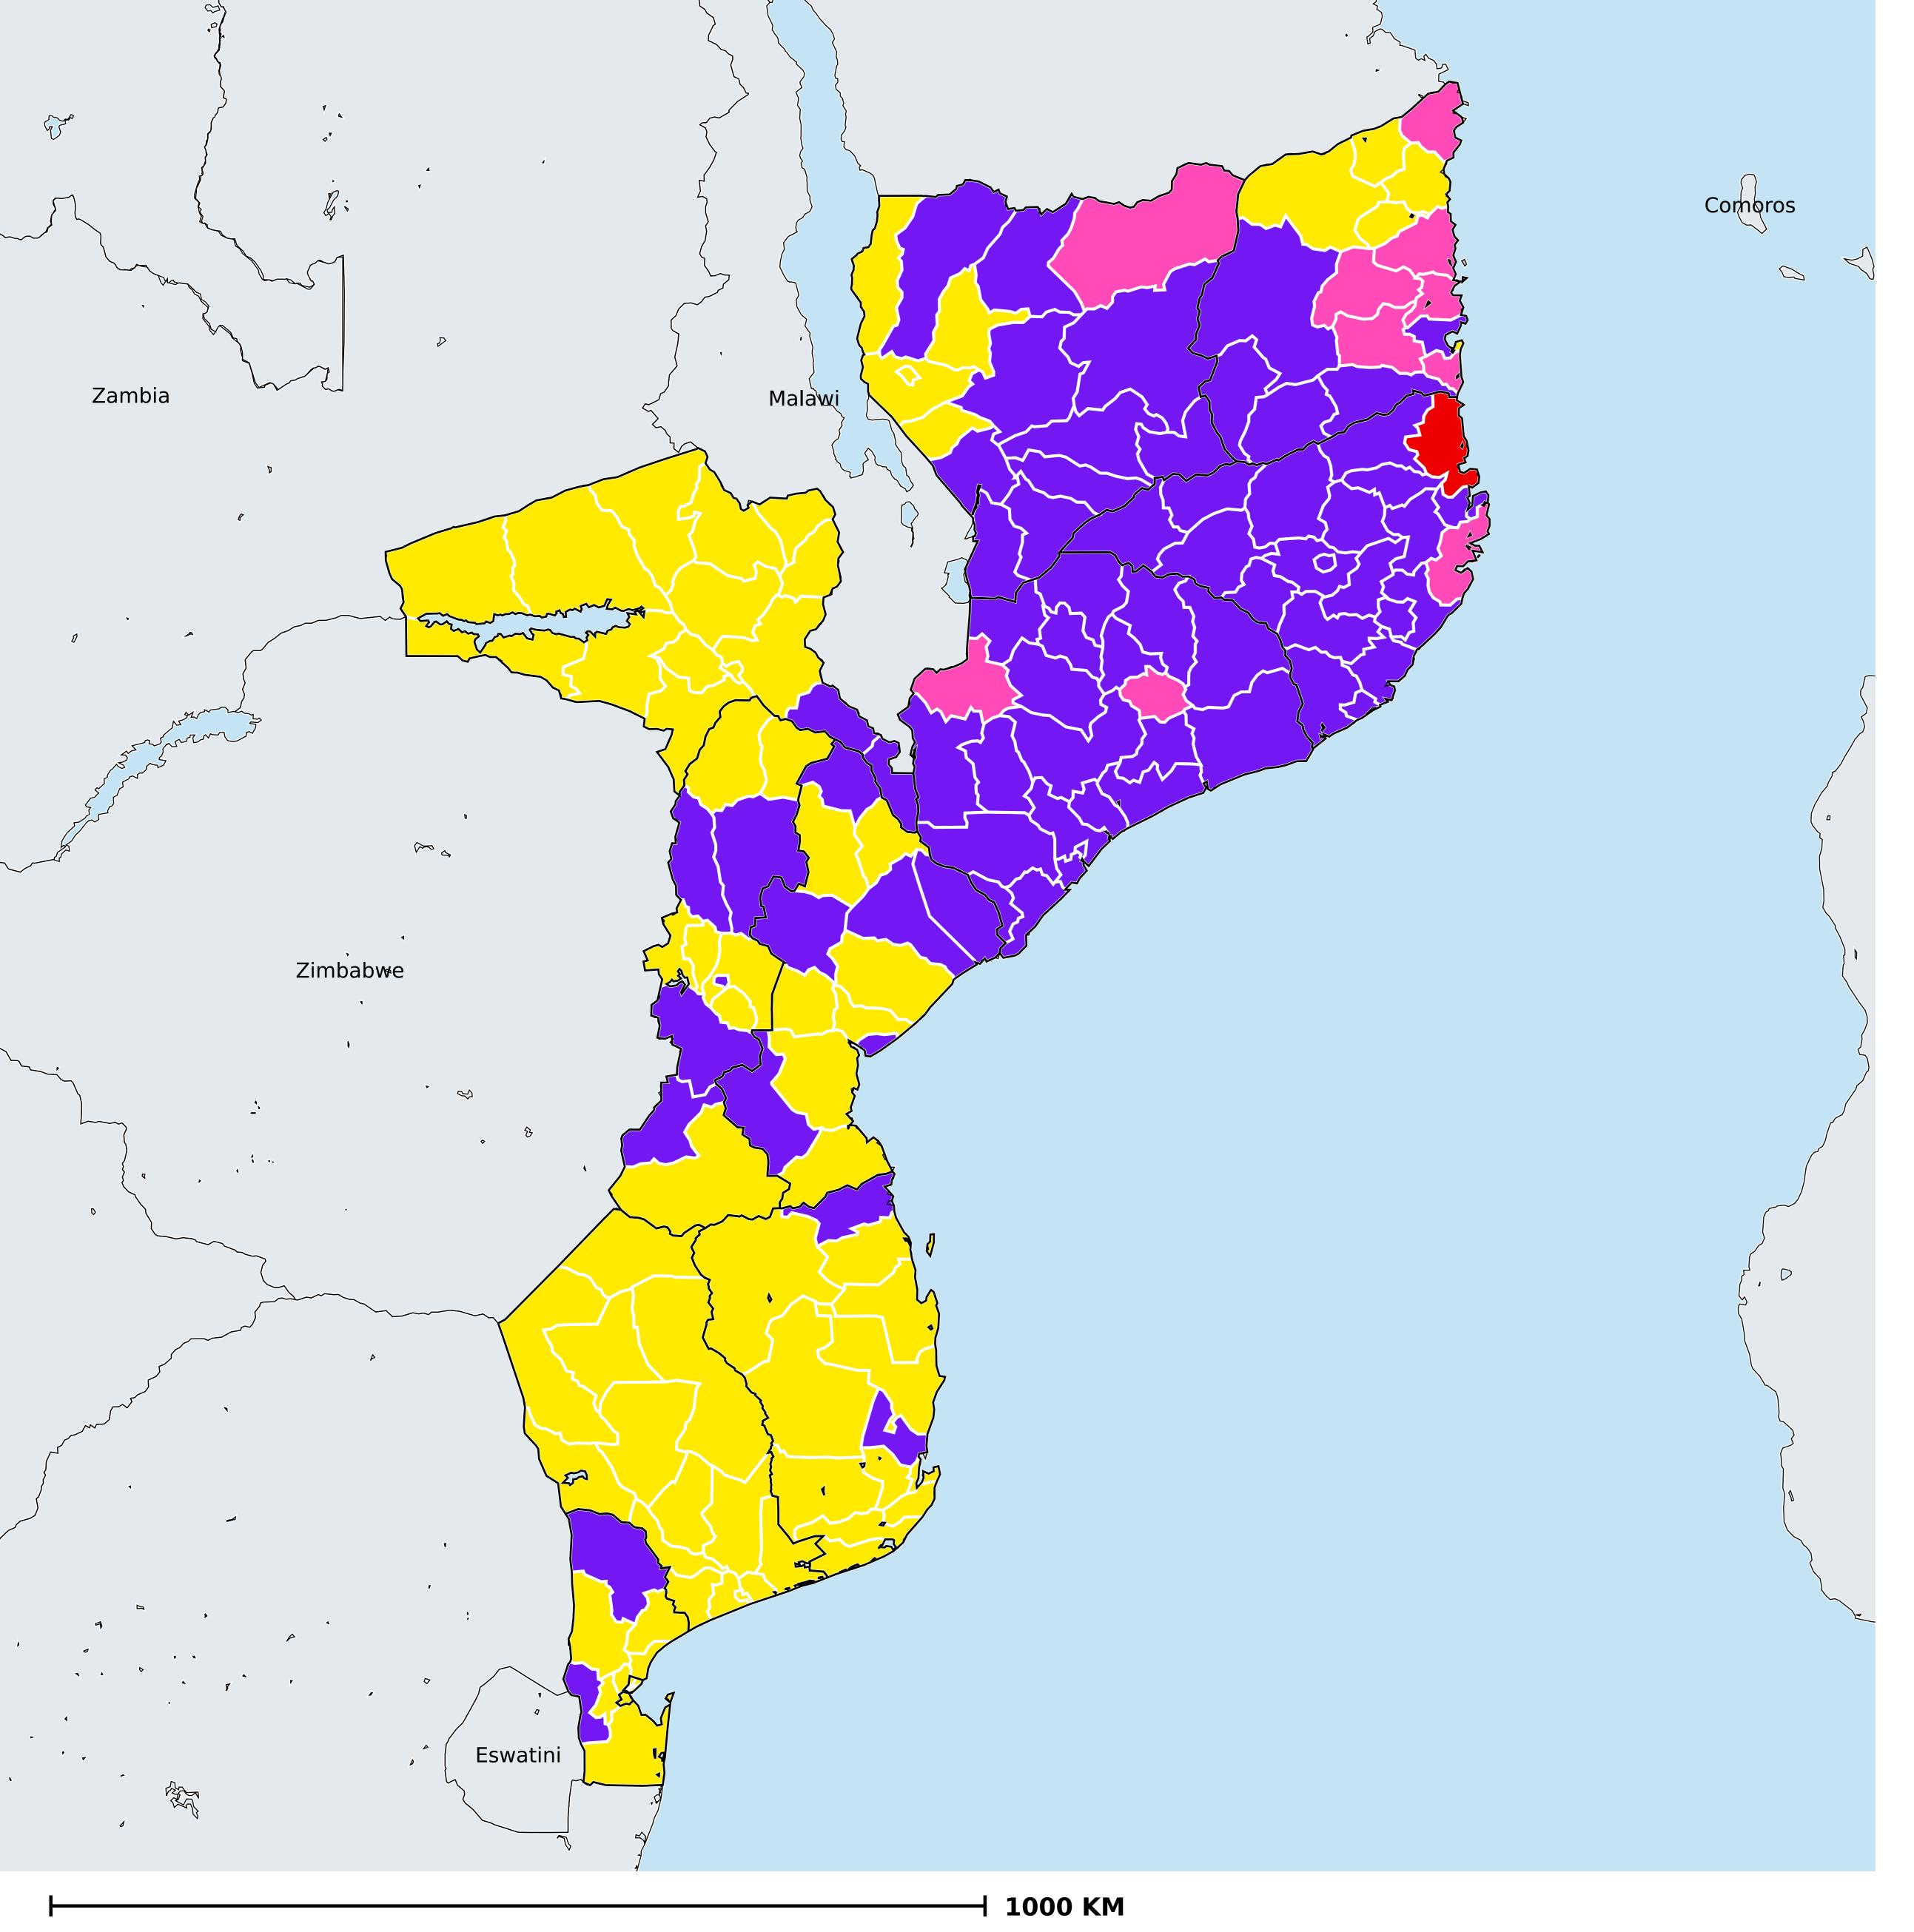

## Mozambique (2020)

Therapeutic coverage - SAC MDA/PC coverage of Schistosomiasis

Schistosomiasis > MDA/PC coverage > Therapeutic coverage - SAC

Endemicity unknown

PC not required

PC not delivered - High endemicity

PC not delivered - Low/Moderate endemicity

< 75% coverage

≥75% coverage

No data available

Boundaries, names and designations used here do not imply expression of WHO opinion concerning the legal status of any country, territory or area, or of its authorities, or concerning delimitation of frontiers or boundaries. Dotted / dashed lines represent approximate border lines for which there may not yet be full agreement.

## **Data Source:**

Data provided by health ministries to ESPEN through WHO reporting processes. All reasonable precautions have been taken to verify this information

Copyright 2023 WHO. All rights reserved. Generated 19 September 2023