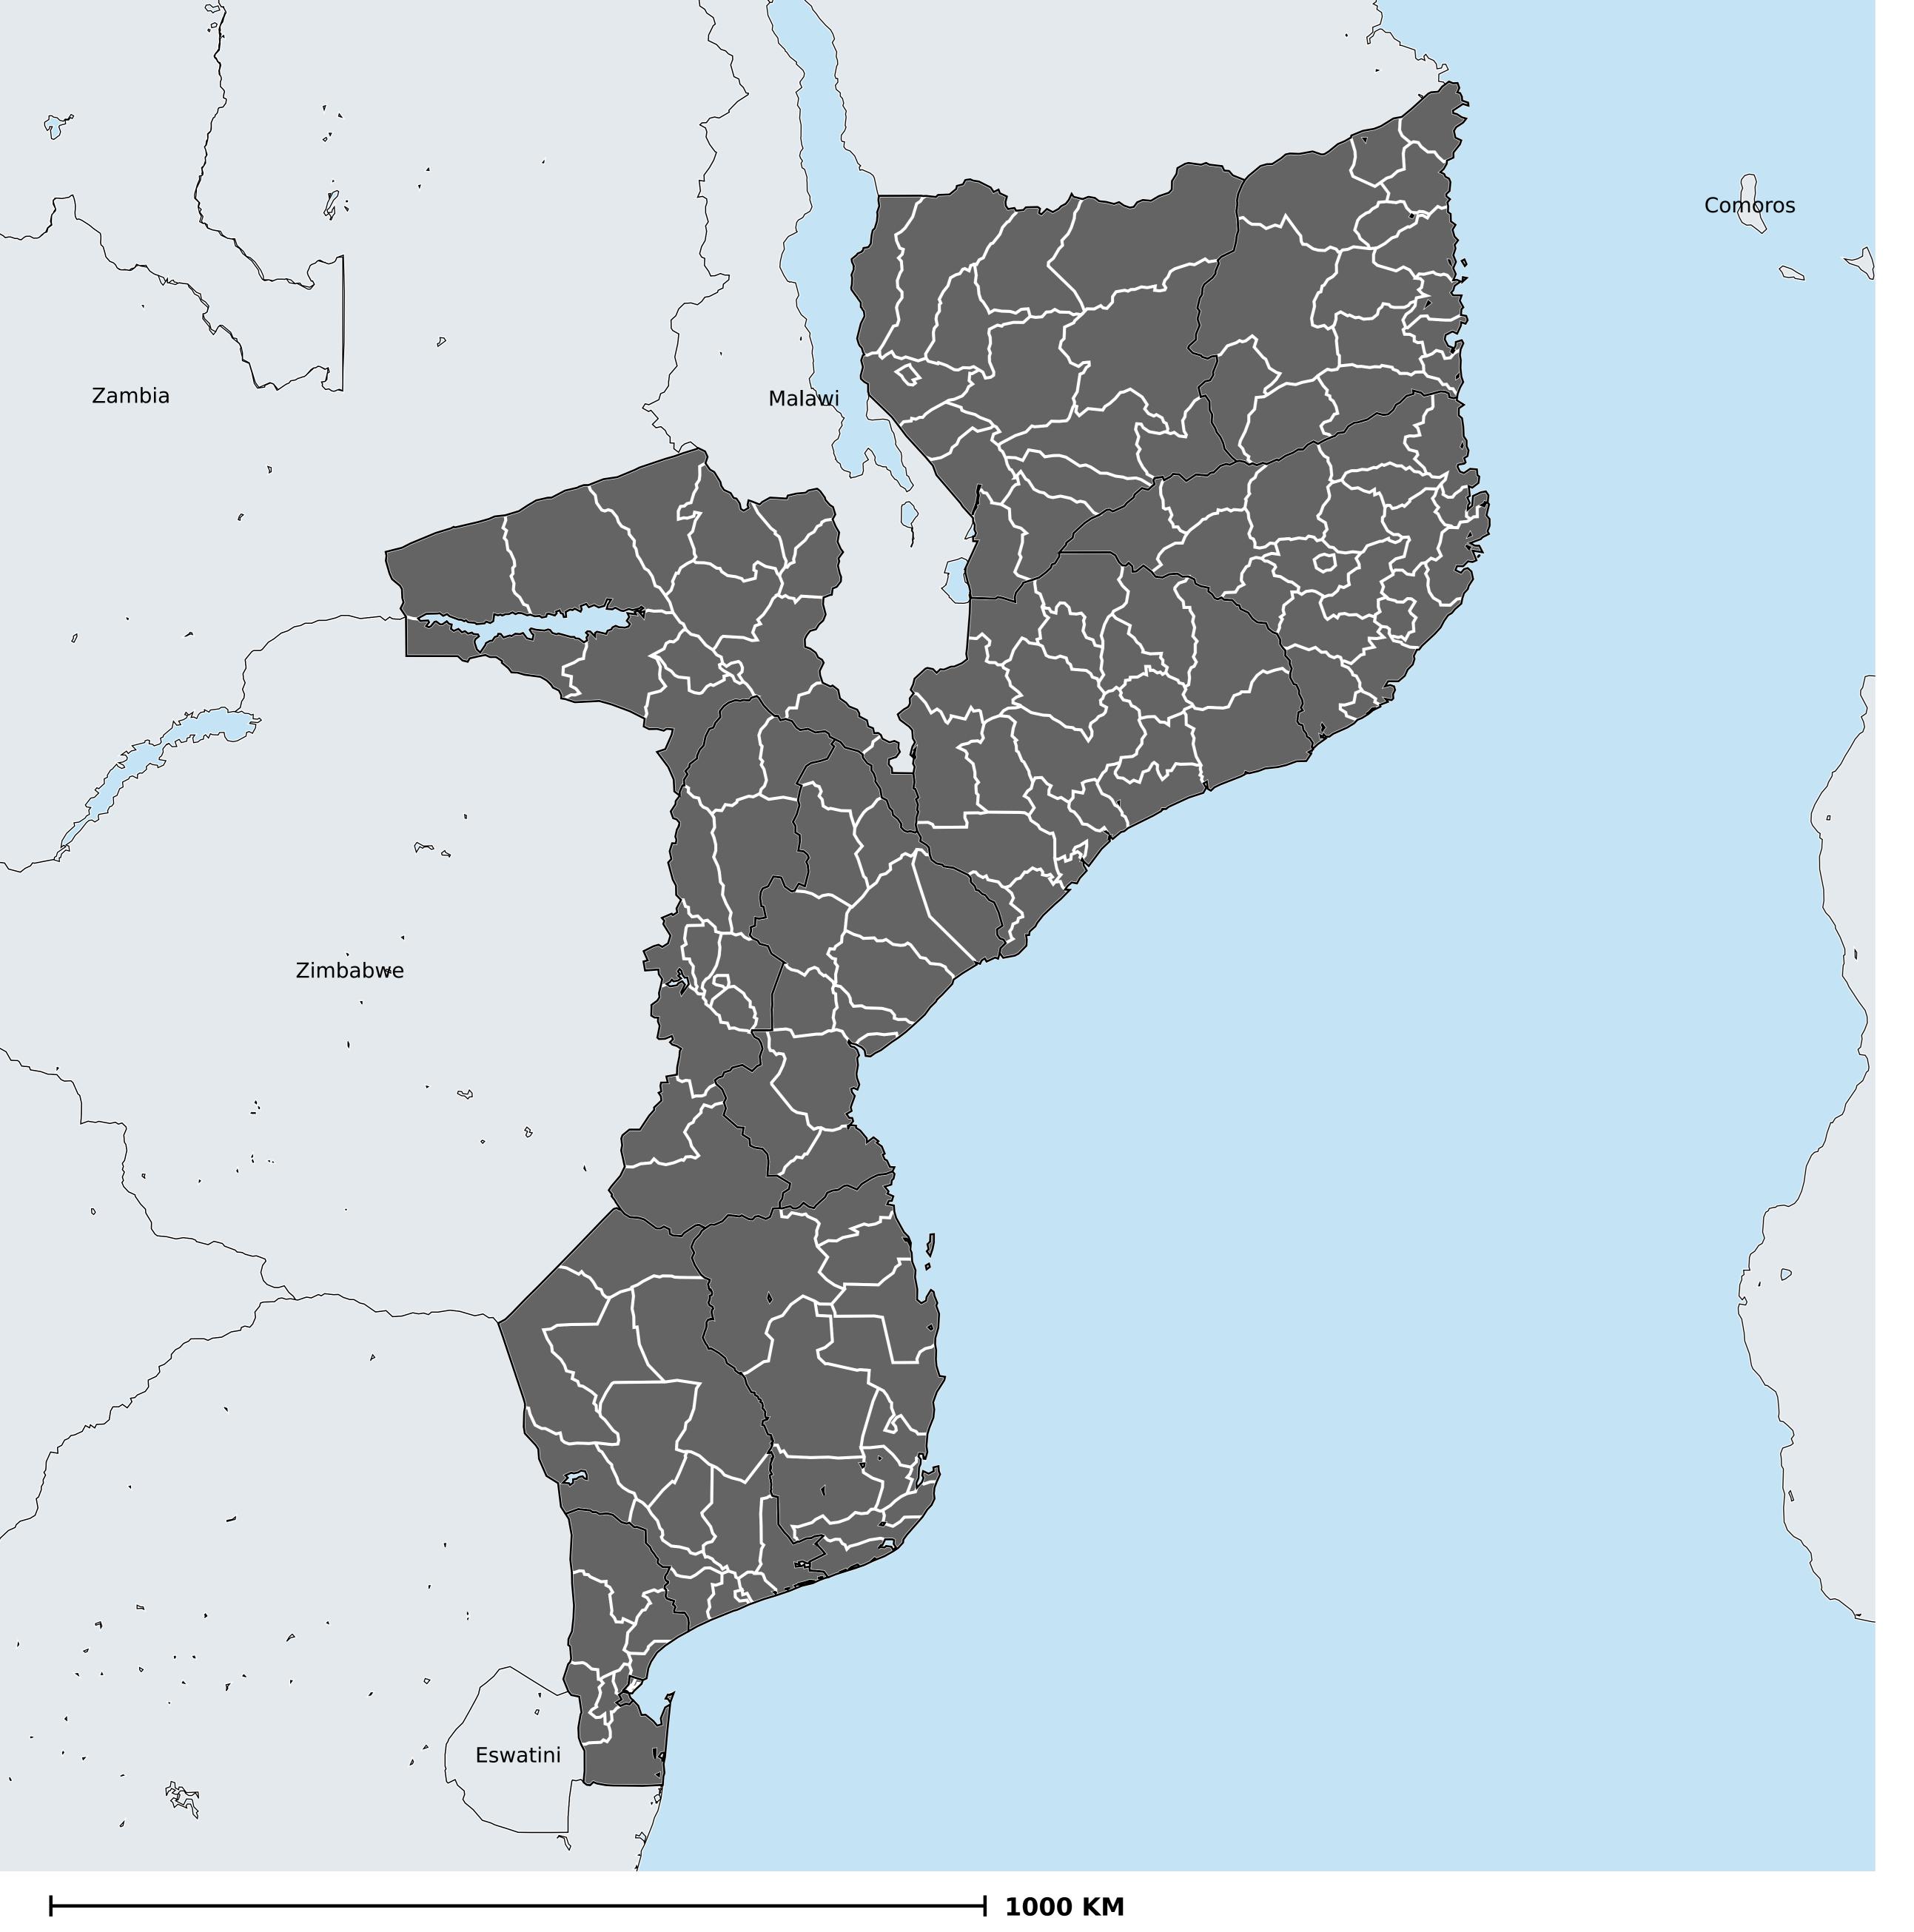

## Mozambique (2015)

Therapeutic coverage - SAC MDA/PC coverage of Schistosomiasis

Schistosomiasis > MDA/PC coverage > Therapeutic coverage - SAC

Endemicity unknown
PC not required
PC not delivered - High endemicity
PC not delivered - Low/Moderate endemicity
< 75% coverage
≥75% coverage
No data available

Boundaries, names and designations used here do not imply expression of WHO opinion concerning the legal status of any country, territory or area, or of its authorities, or concerning delimitation of frontiers or boundaries. Dotted / dashed lines represent approximate border lines for which there may not yet be full agreement.

## **Data Source:**

Data provided by health ministries to ESPEN through WHO reporting processes. All reasonable precautions have been taken to verify this information

Copyright 2023 WHO. All rights reserved. Generated 19 September 2023