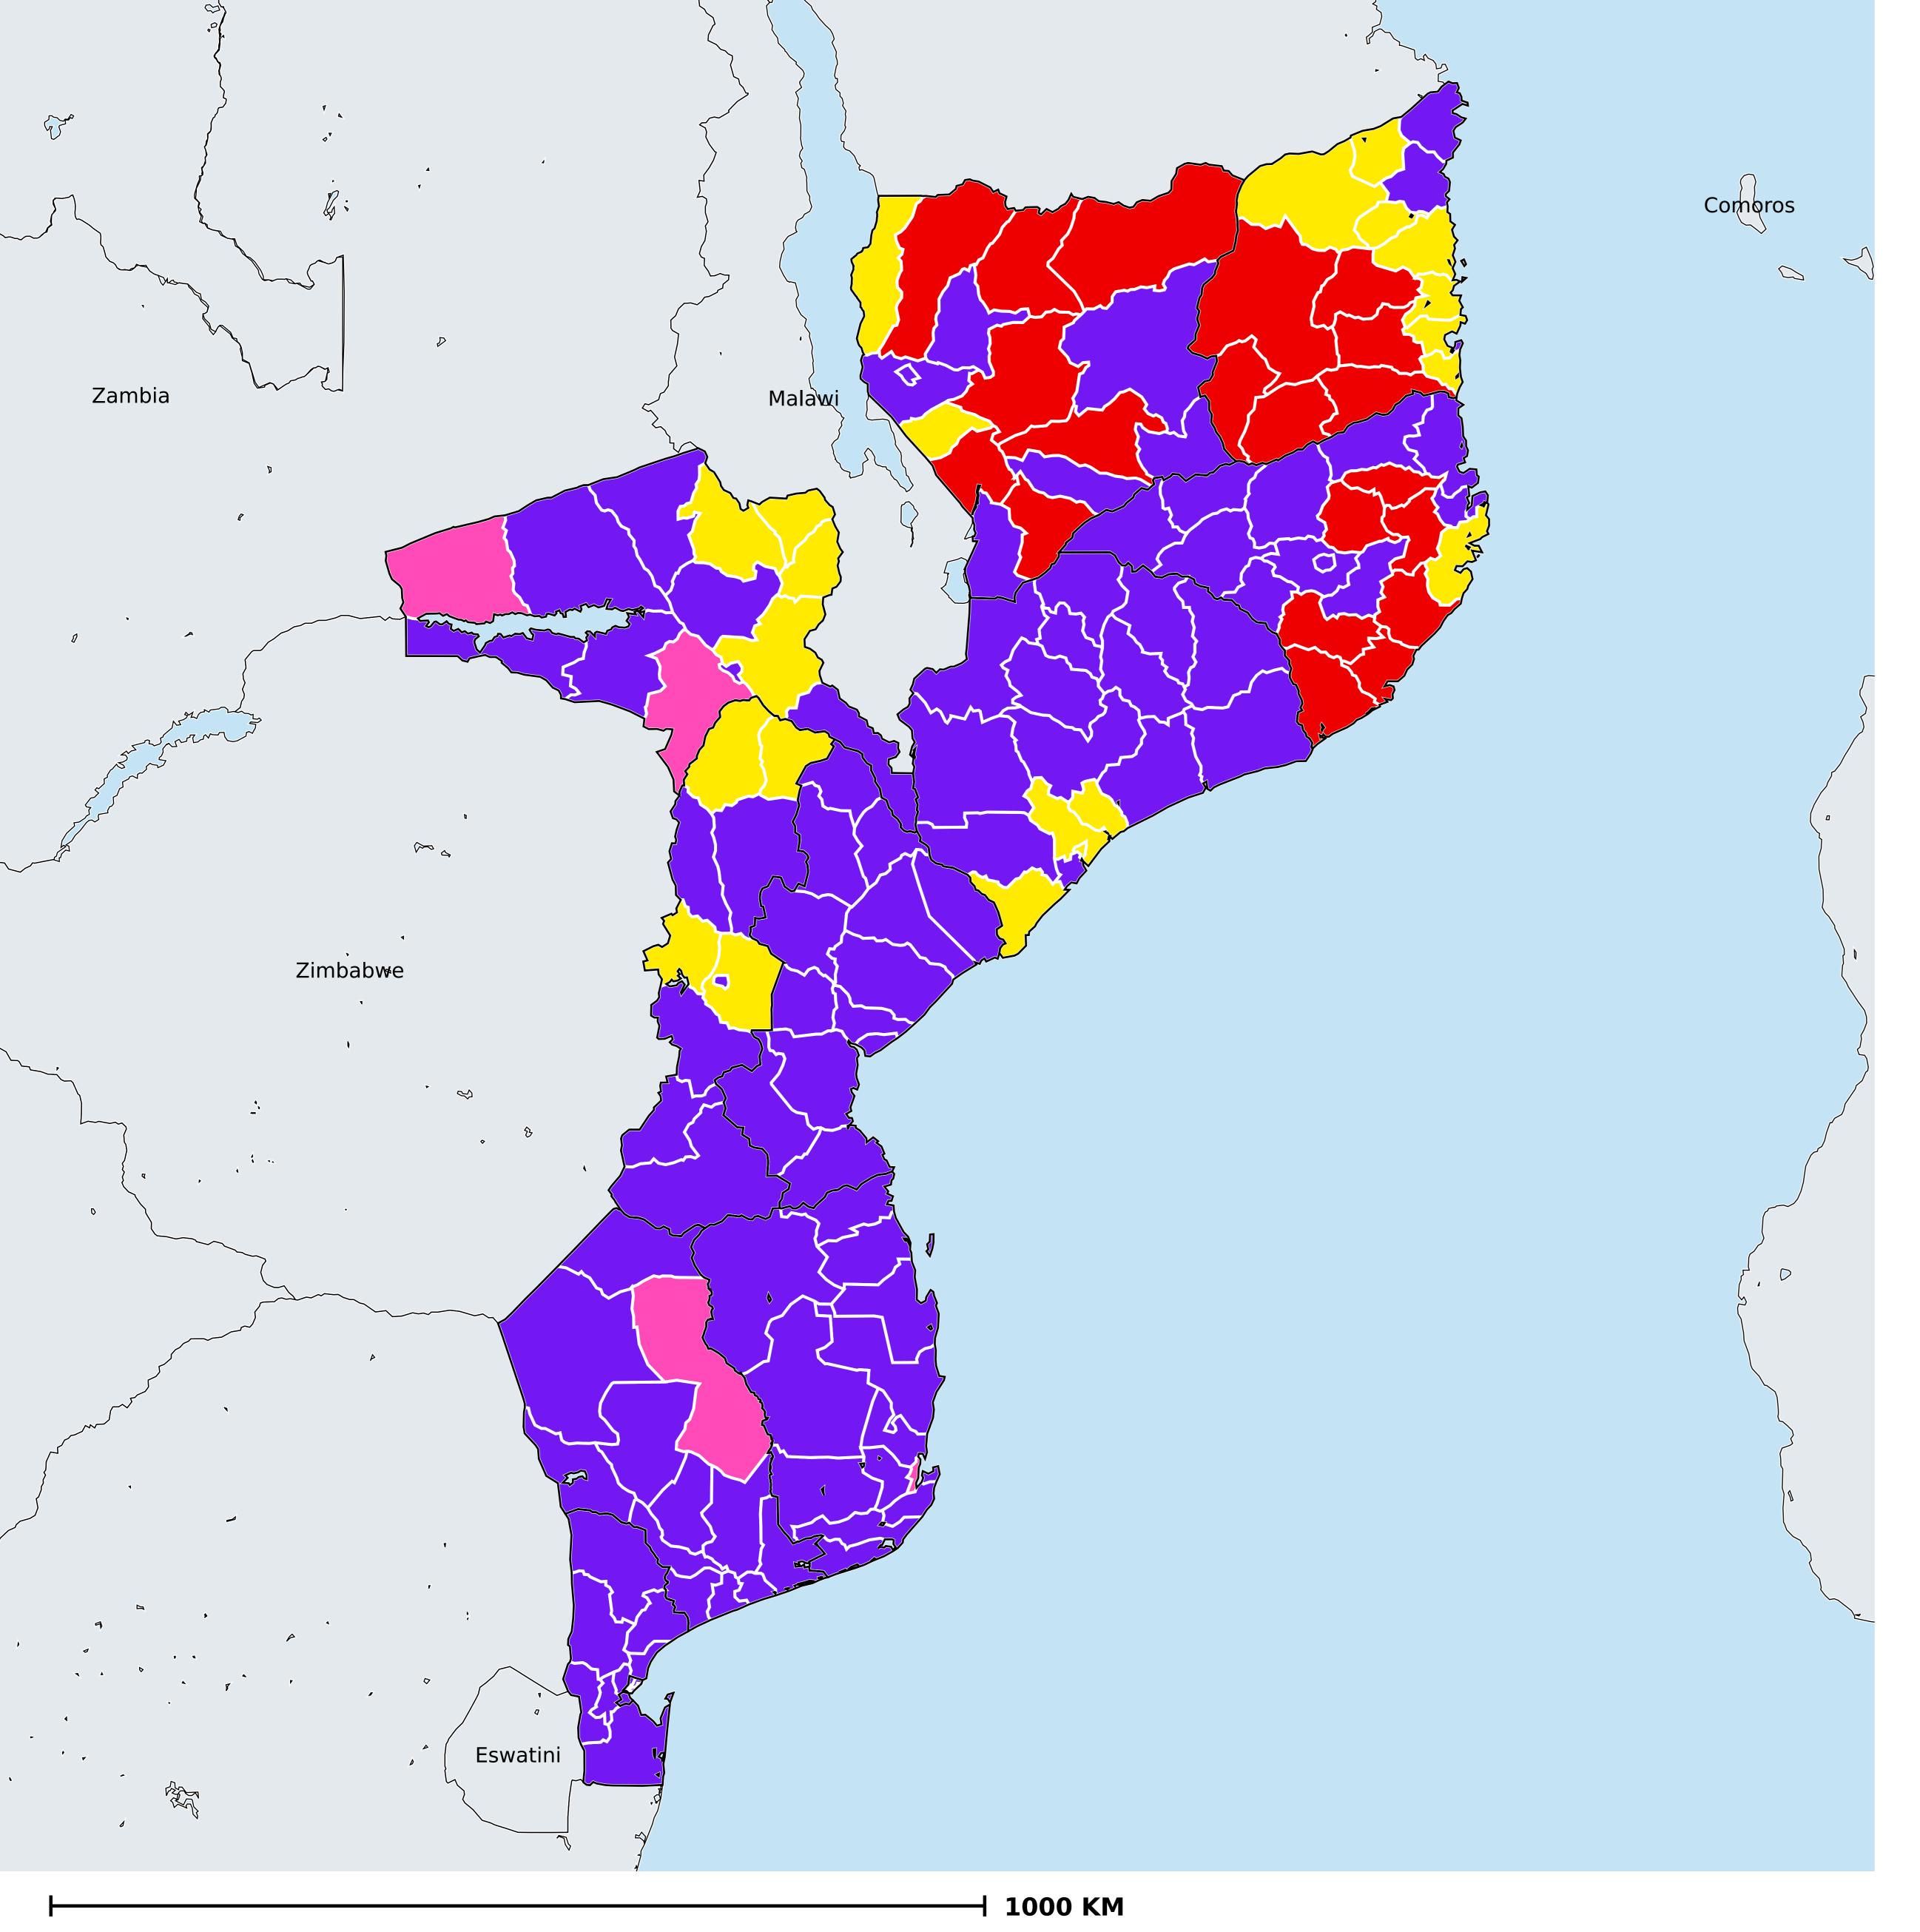

## Mozambique (2014)

Therapeutic coverage - SAC MDA/PC coverage of Schistosomiasis

Schistosomiasis > MDA/PC coverage > Therapeutic coverage - SAC

Endemicity unknown
PC not required
PC not delivered - High endemicity
PC not delivered - Low/Moderate endemicity
< 75% coverage
≥75% coverage
No data available

Boundaries, names and designations used here do not imply expression of WHO opinion concerning the legal status of any country, territory or area, or of its authorities, or concerning delimitation of frontiers or boundaries. Dotted / dashed lines represent approximate border lines for which there may not yet be full agreement.

## **Data Source:**

Data provided by health ministries to ESPEN through WHO reporting processes. All reasonable precautions have been taken to verify this information

Copyright 2023 WHO. All rights reserved. Generated 19 September 2023