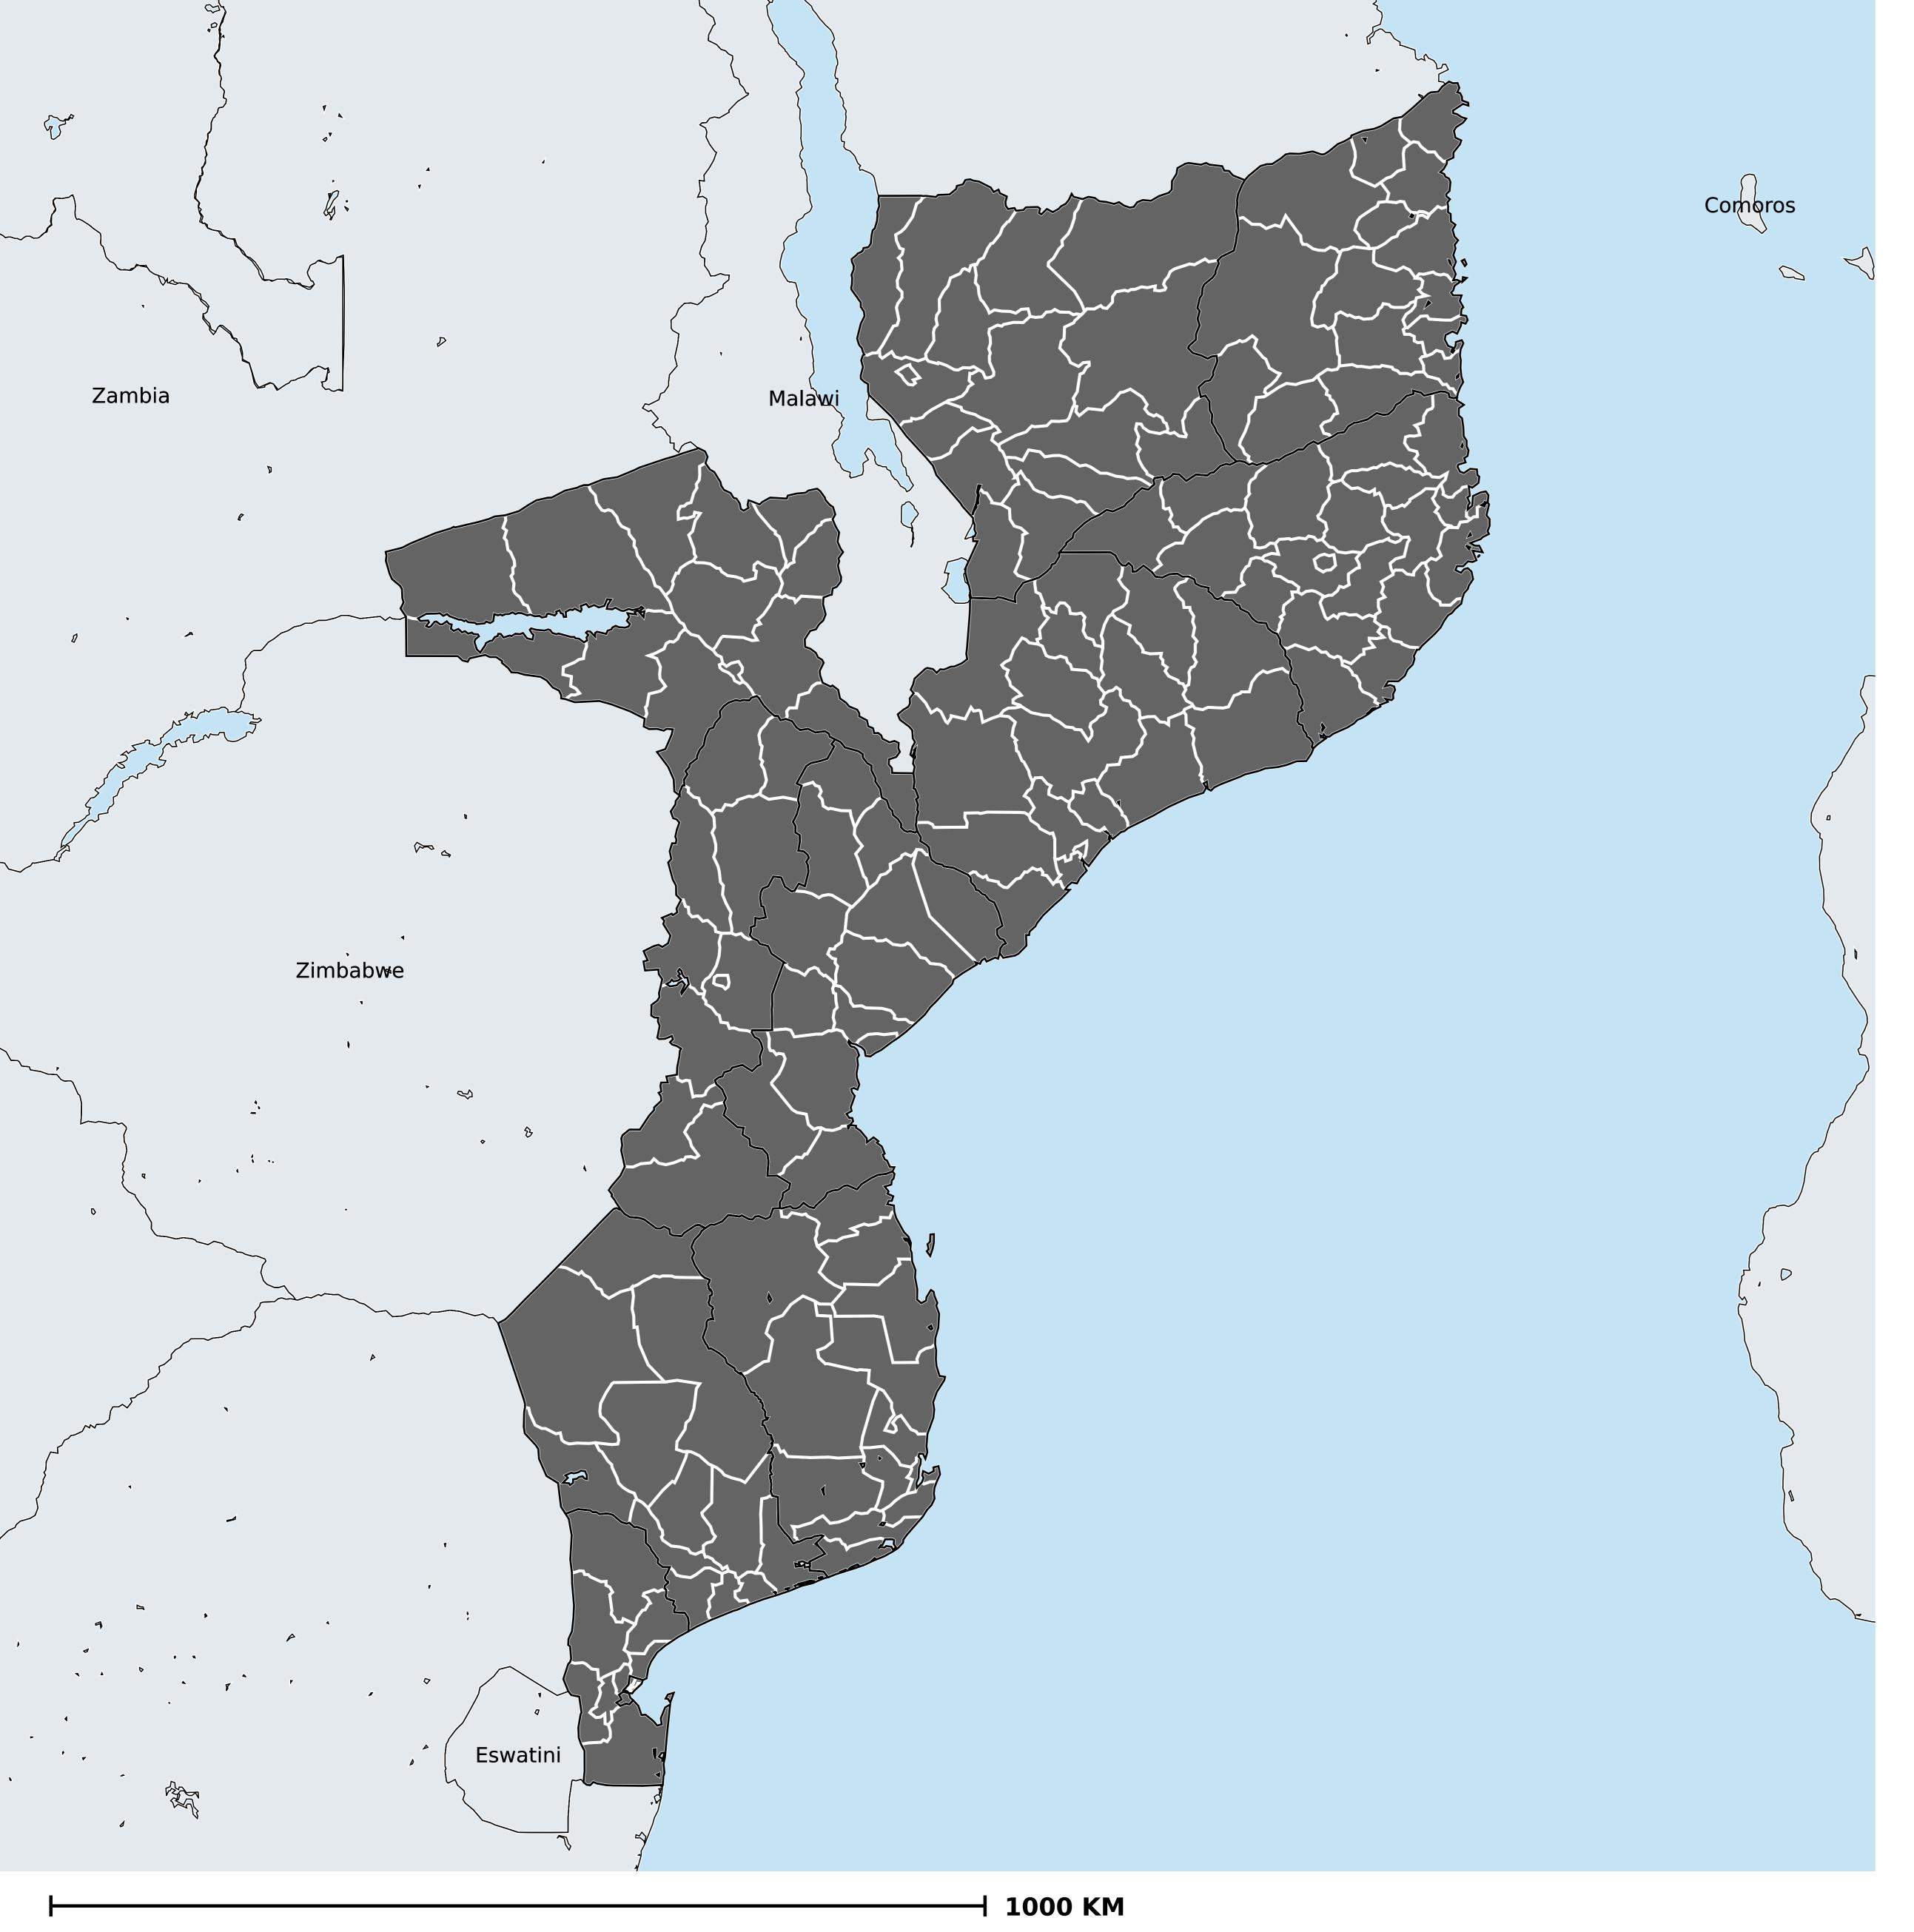

## Mozambique (2013)

Therapeutic coverage - SAC MDA/PC coverage of Schistosomiasis

Schistosomiasis > MDA/PC coverage > Therapeutic coverage - SAC

Endemicity unknown

PC not required

PC not delivered - High endemicity

PC not delivered - Low/Moderate endemicity

< 75% coverage

≥75% coverage

No data available

Boundaries, names and designations used here do not imply expression of WHO opinion concerning the legal status of any country, territory or area, or of its authorities, or concerning delimitation of frontiers or boundaries. Dotted / dashed lines represent approximate border lines for which there may not yet be full agreement.

## **Data Source:**

Data provided by health ministries to ESPEN through WHO reporting processes. All reasonable precautions have been taken to verify this information

Copyright 2023 WHO. All rights reserved. Generated 19 September 2023