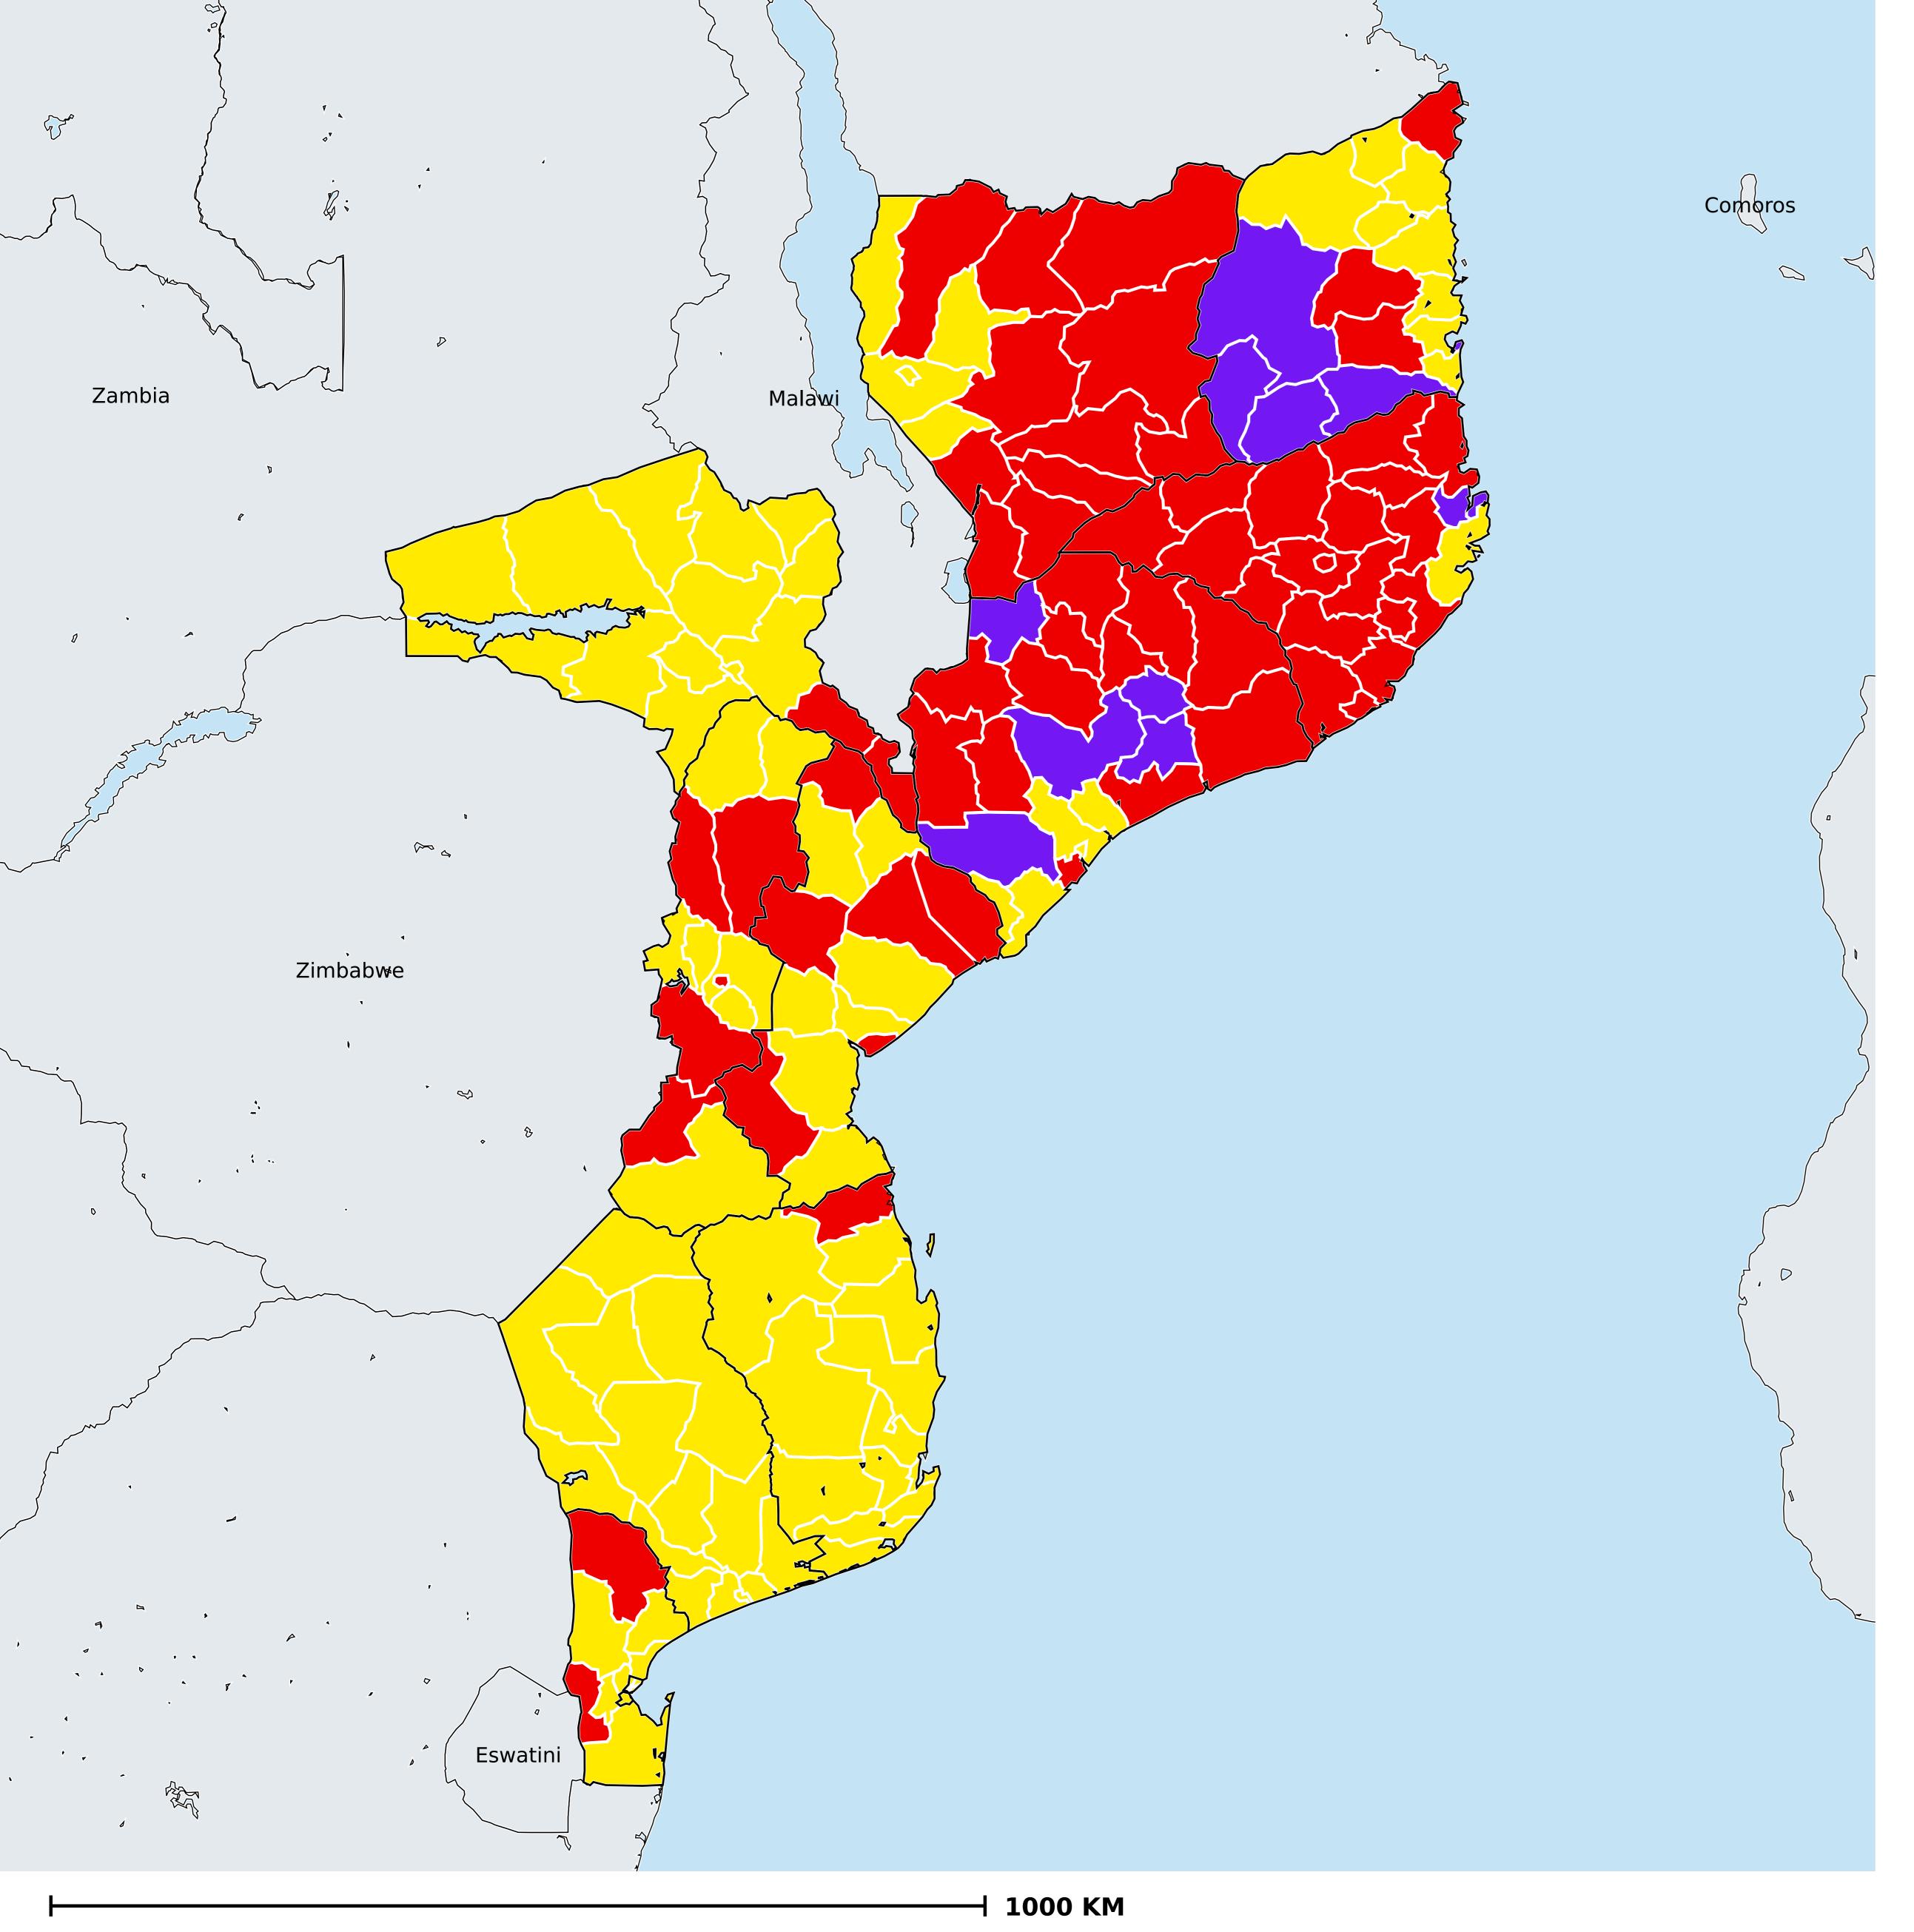

## Mozambique (2021)

Geographic coverage - Total population requiring treatment MDA/PC coverage of Schistosomiasis

Schistosomiasis > MDA/PC coverage > Geographic coverage - Total population requiring treatment

Endemicity unknown
PC not required
PC delivered
Surveillance (prevalence <1%)
PC not delivered - Low/Moderate endemicity
PC not delivered - High endemicity
No data available

Boundaries, names and designations used here do not imply expression of WHO opinion concerning the legal status of any country, territory or area, or of its authorities, or concerning delimitation of frontiers or boundaries. Dotted / dashed lines represent approximate border lines for which there may not yet be full agreement.