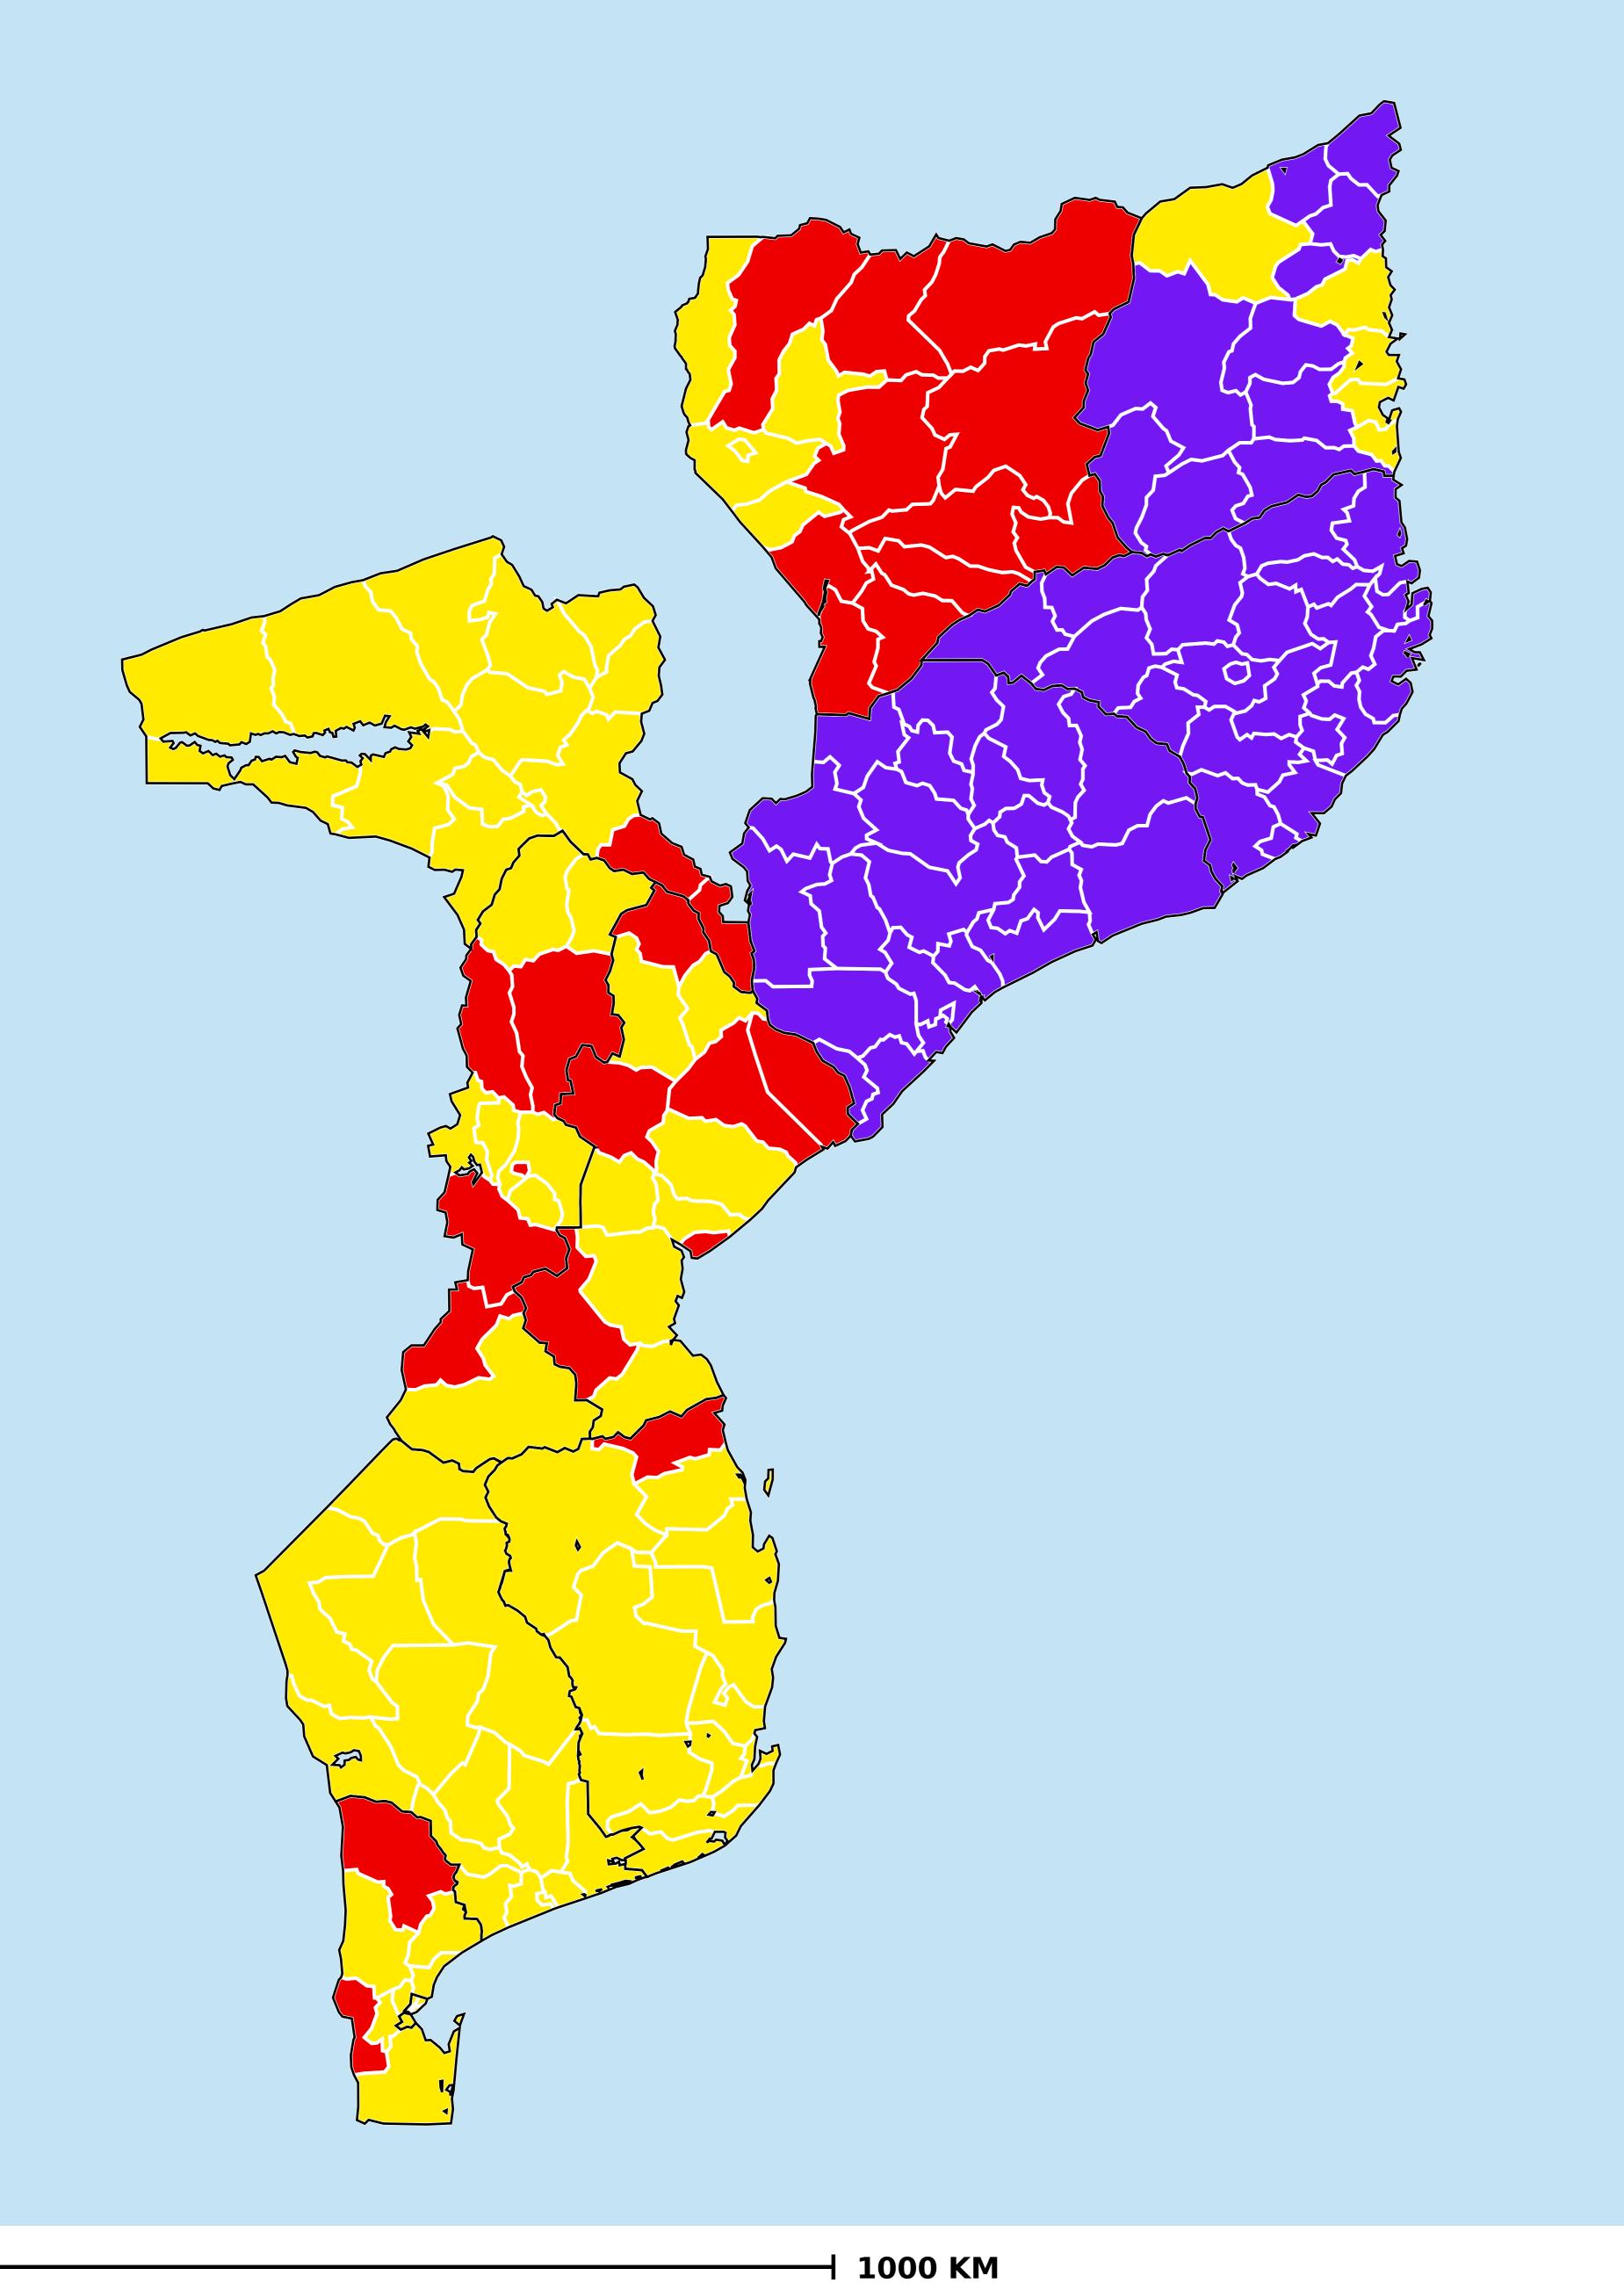

## Mozambique (2018)

Geographic coverage - Total population requiring treatment MDA/PC coverage of Schistosomiasis

Schistosomiasis > MDA/PC coverage > Geographic coverage - Total population requiring treatment

Boundaries, names and designations used here do not imply expression of WHO opinion concerning the legal status of any country, territory or area, or of its authorities, or concerning delimitation of frontiers or boundaries. Dotted / dashed lines represent approximate border lines for which there may not yet be full agreement.

## **Data Source:**

Data provided by health ministries to ESPEN through WHO reporting processes. All reasonable precautions have been taken to verify this information

Copyright 2023 WHO. All rights reserved. Generated 19 September 2023