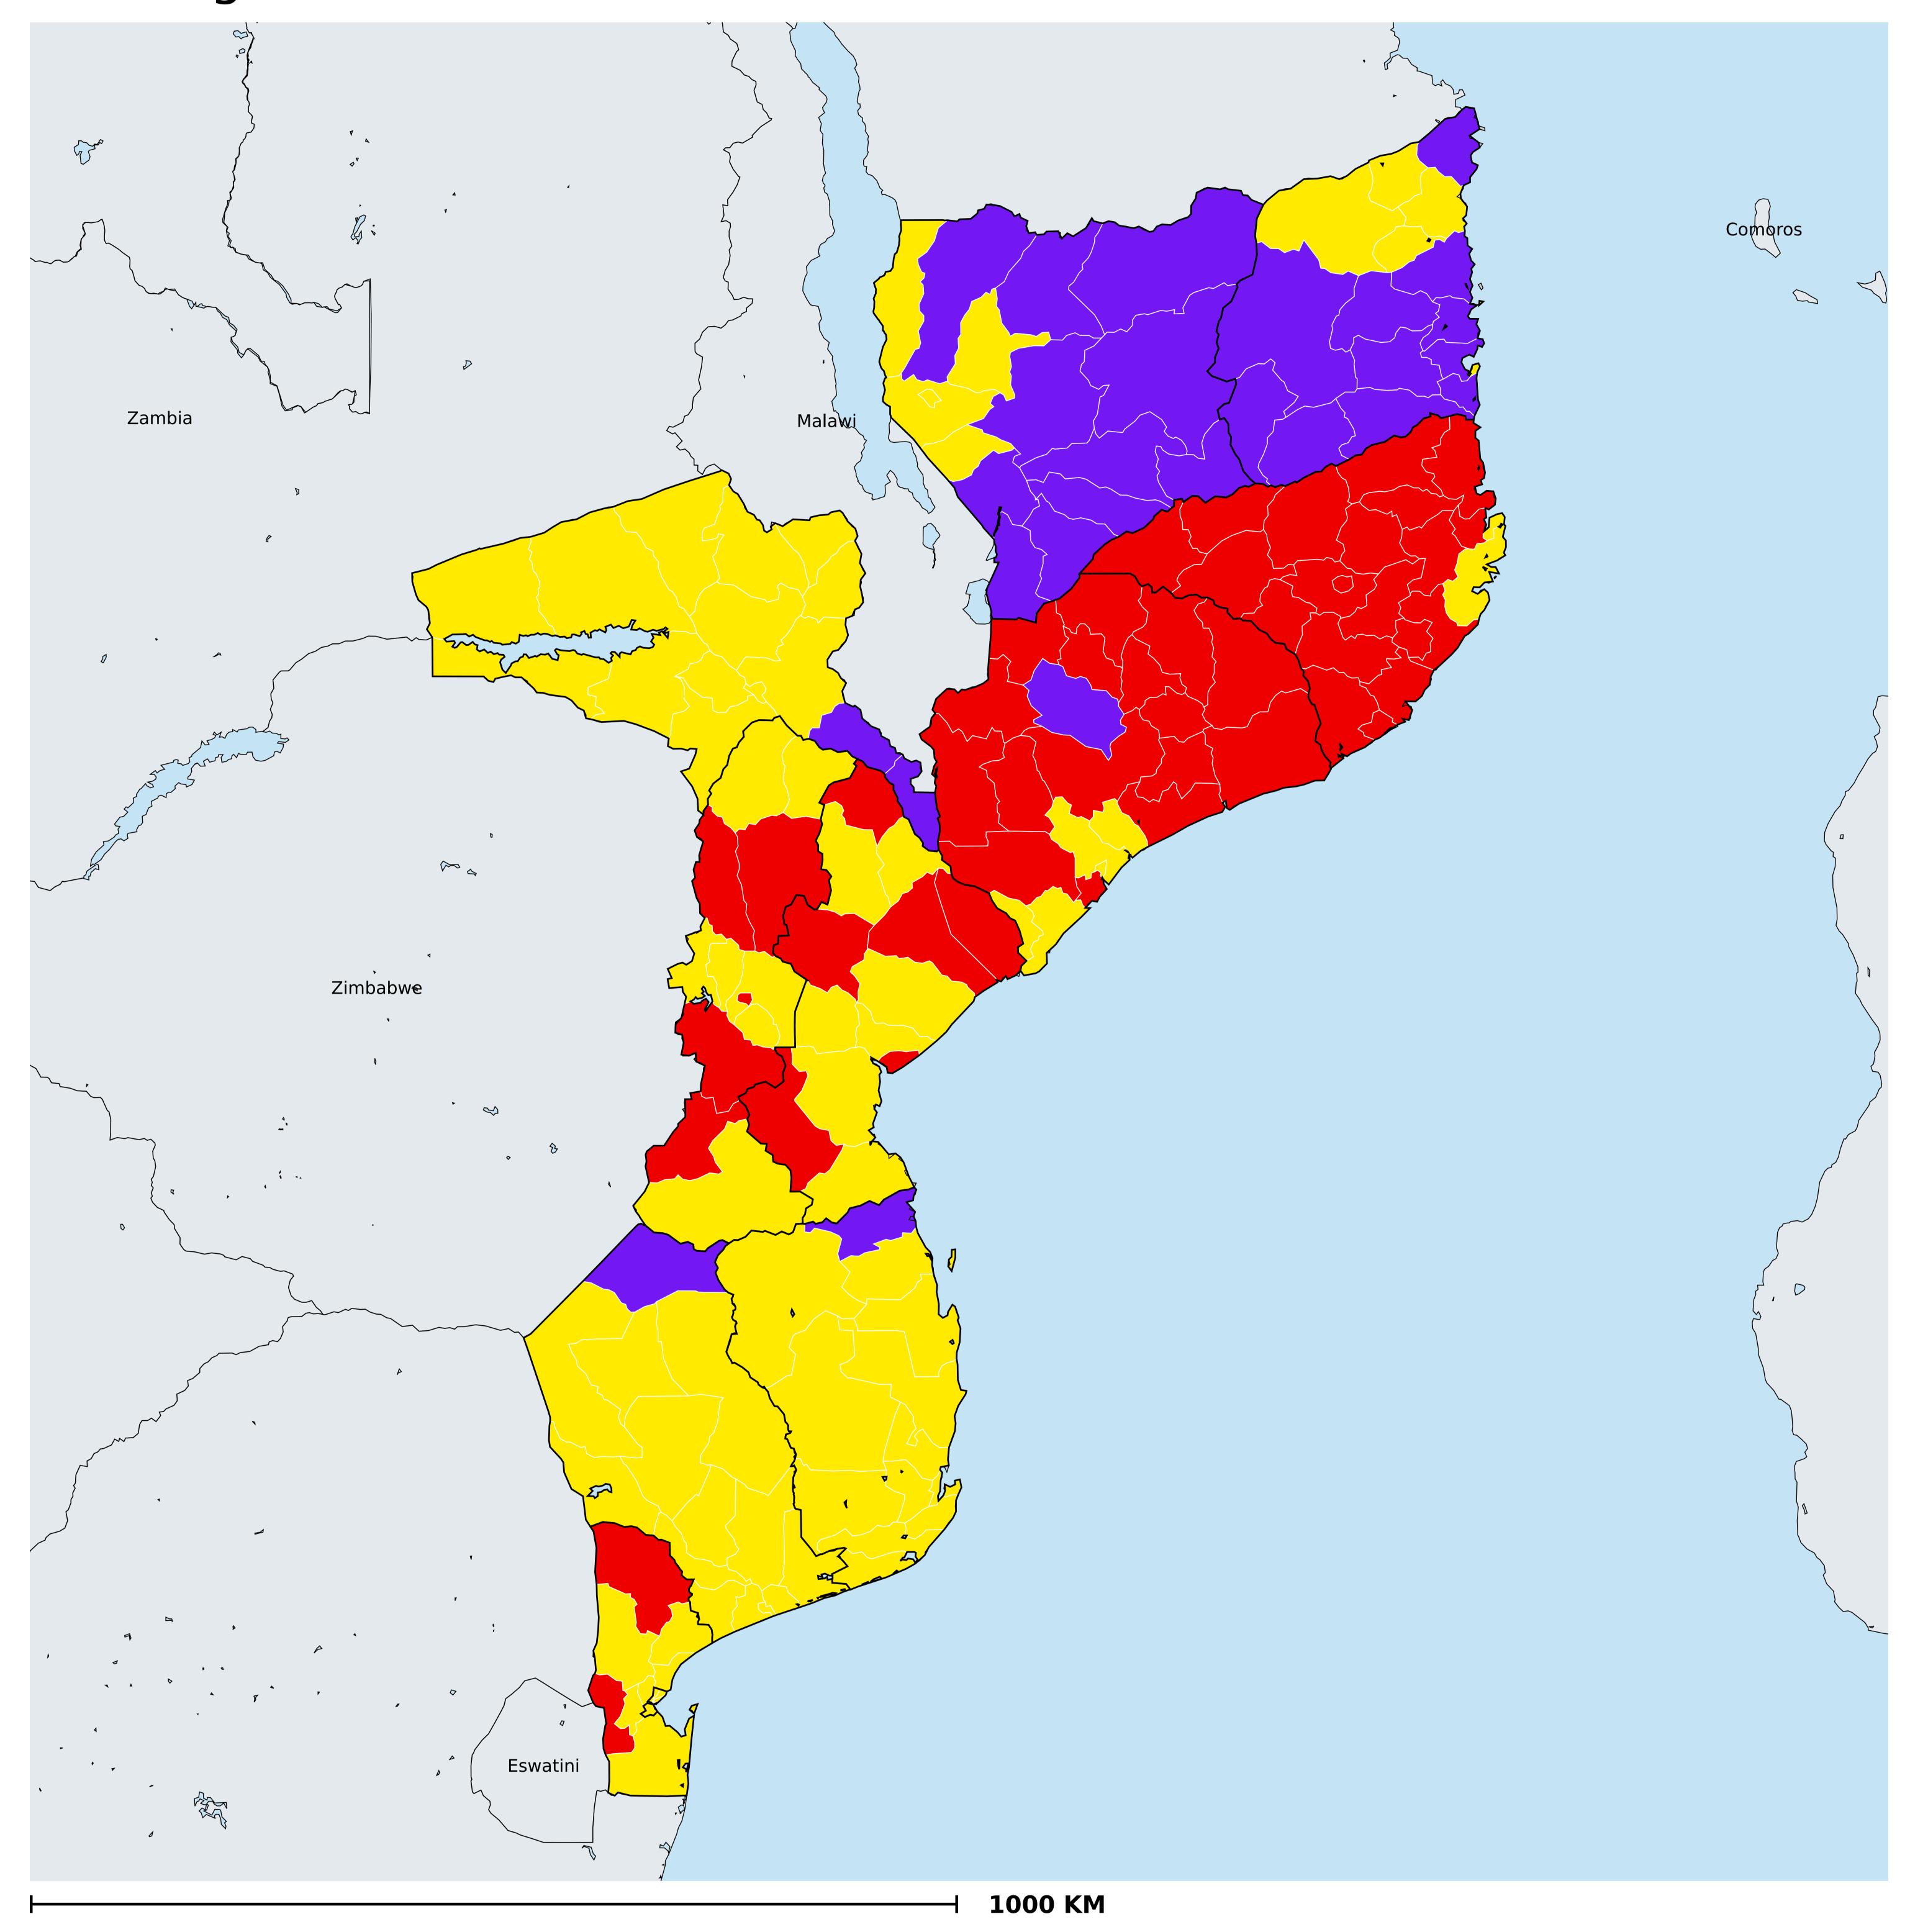

## Mozambique (2017)

## Geographic coverage - Total population requiring treatment MDA/PC coverage of Schistosomiasis

Boundaries, names and designations used here do not imply expression of WHO opinion concerning the legal status of any country, territory or area, or of its authorities, or concerning delimitation of frontiers or boundaries. Dotted / dashed lines represent approximate border lines for which there may not yet be full agreement.

Schistosomiasis > MDA/PC coverage > Geographic coverage - Total population requiring treatment

Endemicity unknown
PC not required
PC delivered
PC not delivered - Low/Moderate endemicity
PC not delivered - High endemicity
No data available