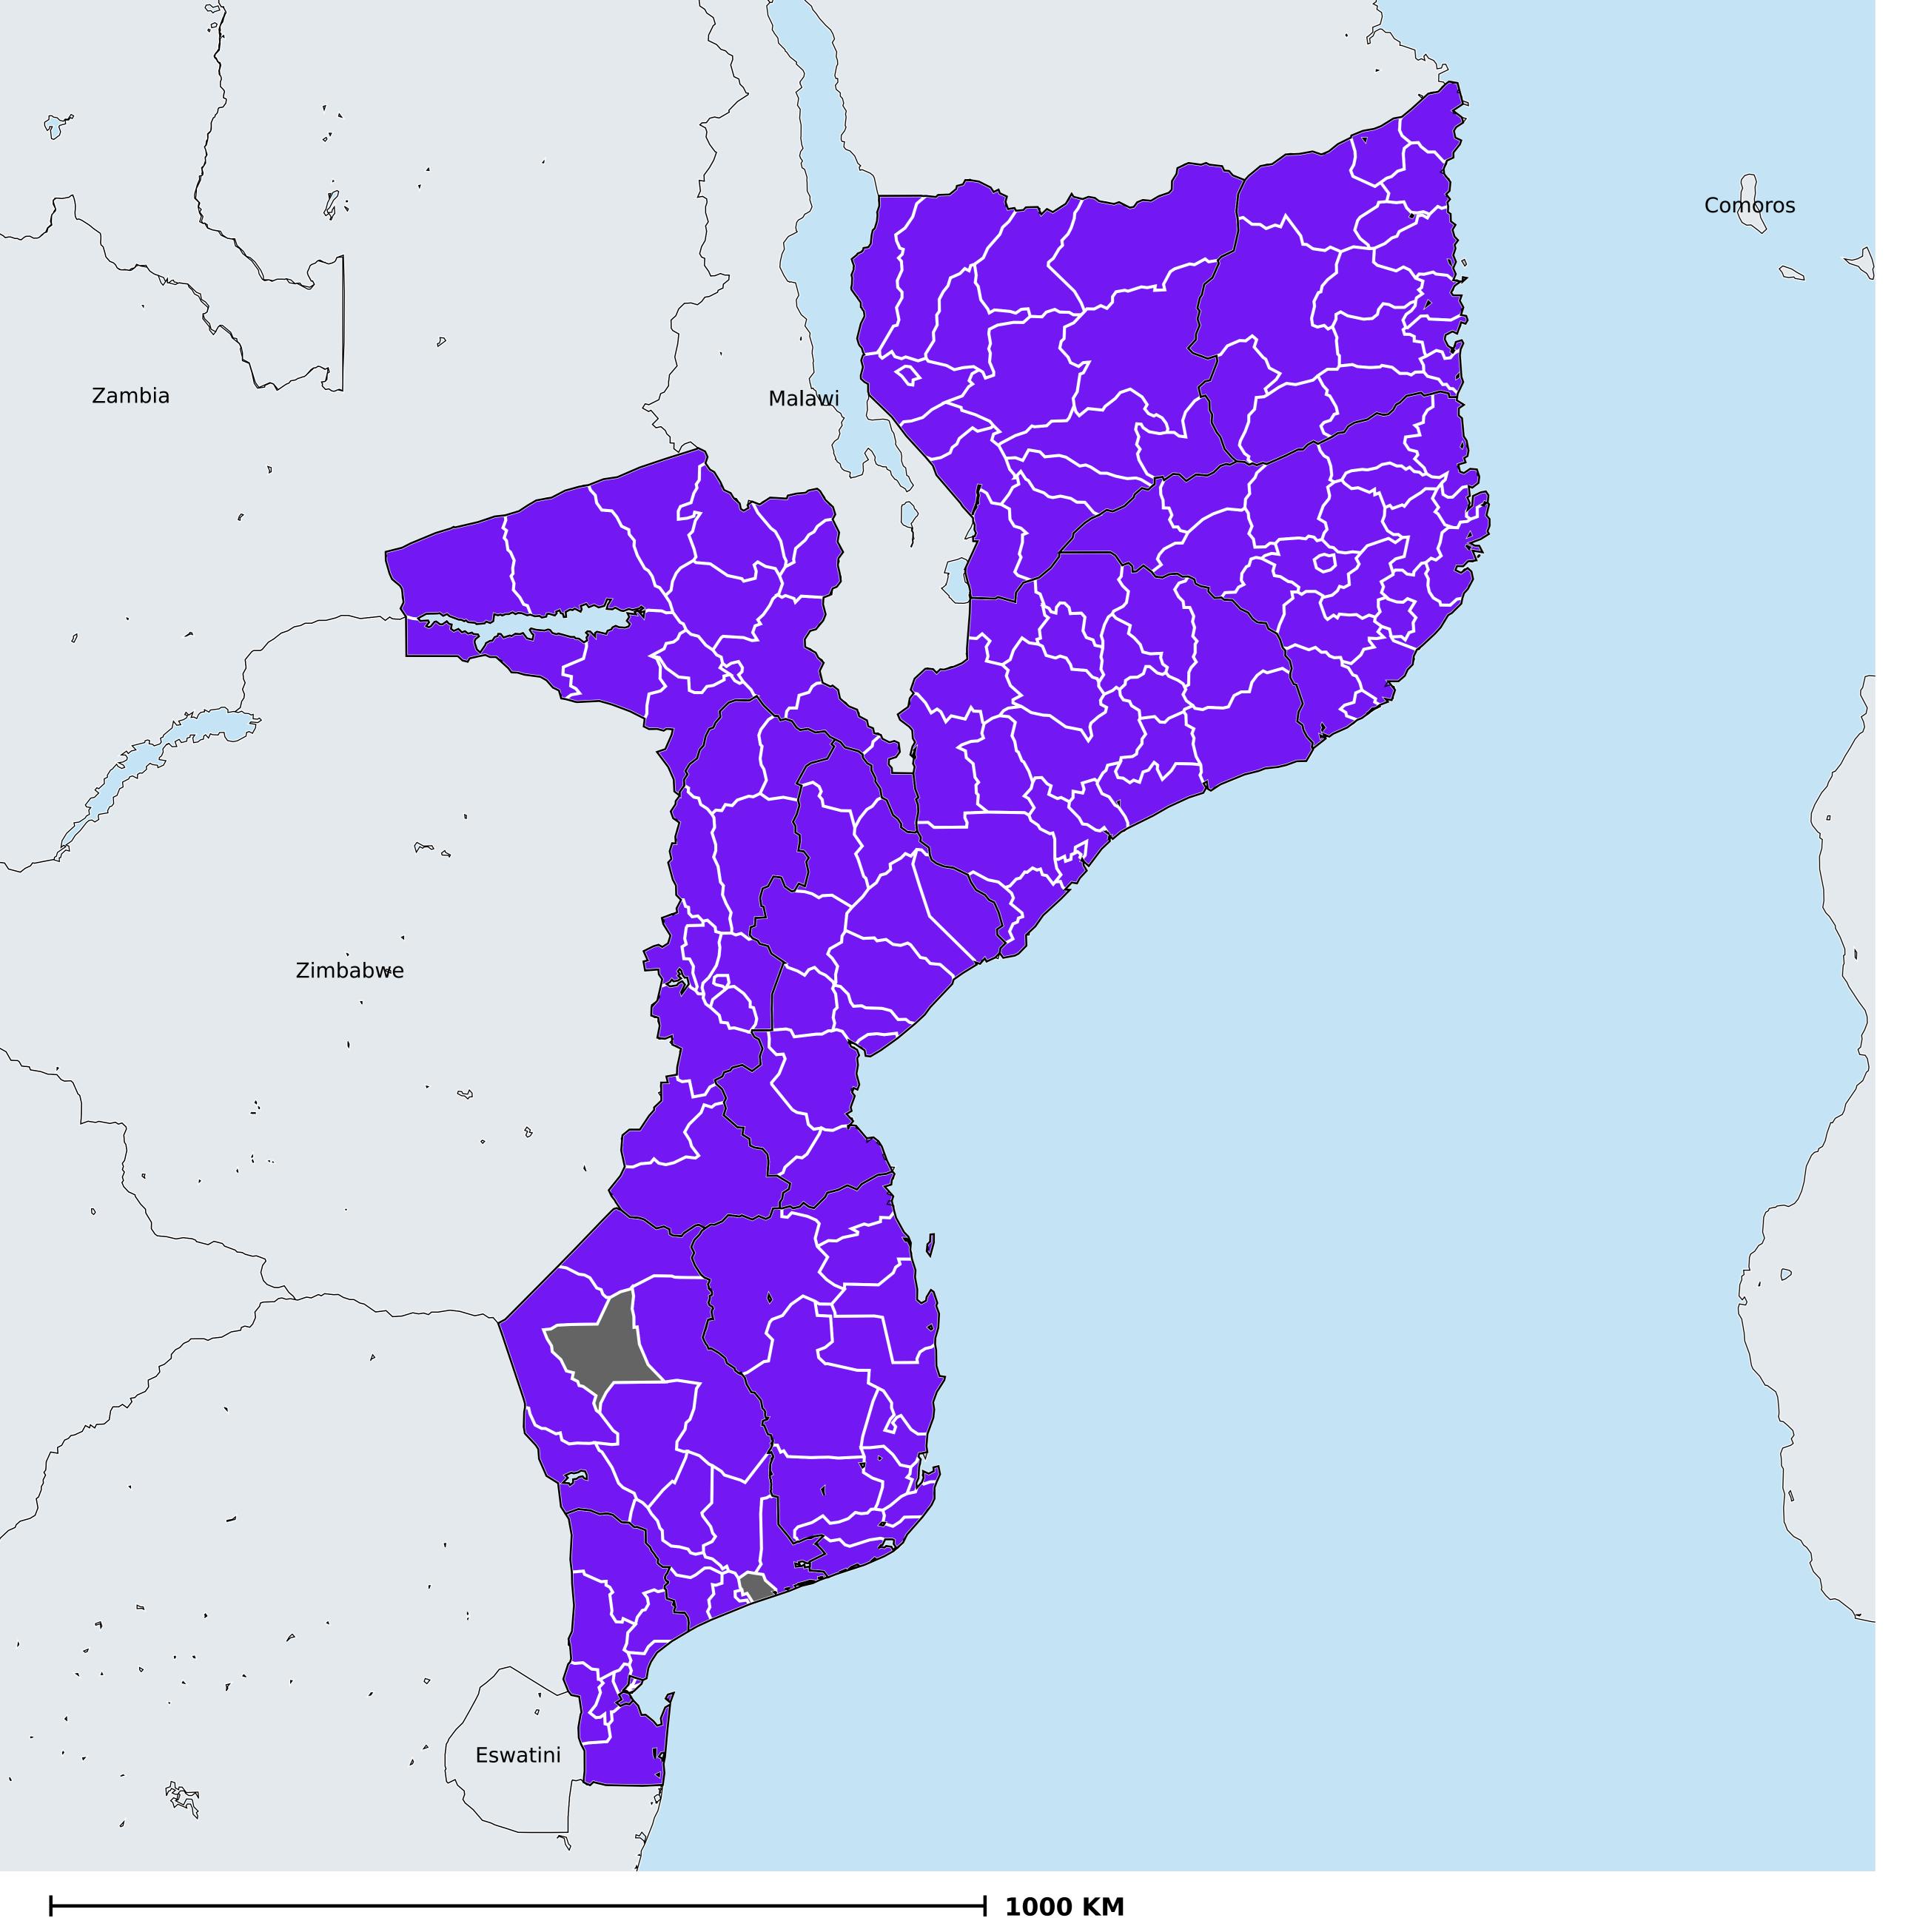

## Mozambique (2016)

Geographic coverage - Total population requiring treatment MDA/PC coverage of Schistosomiasis

Schistosomiasis > MDA/PC coverage > Geographic coverage - Total population requiring treatment

Endemicity unknown
PC not required
PC delivered
PC not delivered - Low/Moderate endemicity
PC not delivered - High endemicity
No data available

Boundaries, names and designations used here do not imply expression of WHO opinion concerning the legal status of any country, territory or area, or of its authorities, or concerning delimitation of frontiers or boundaries. Dotted / dashed lines represent approximate border lines for which there may not yet be full agreement.