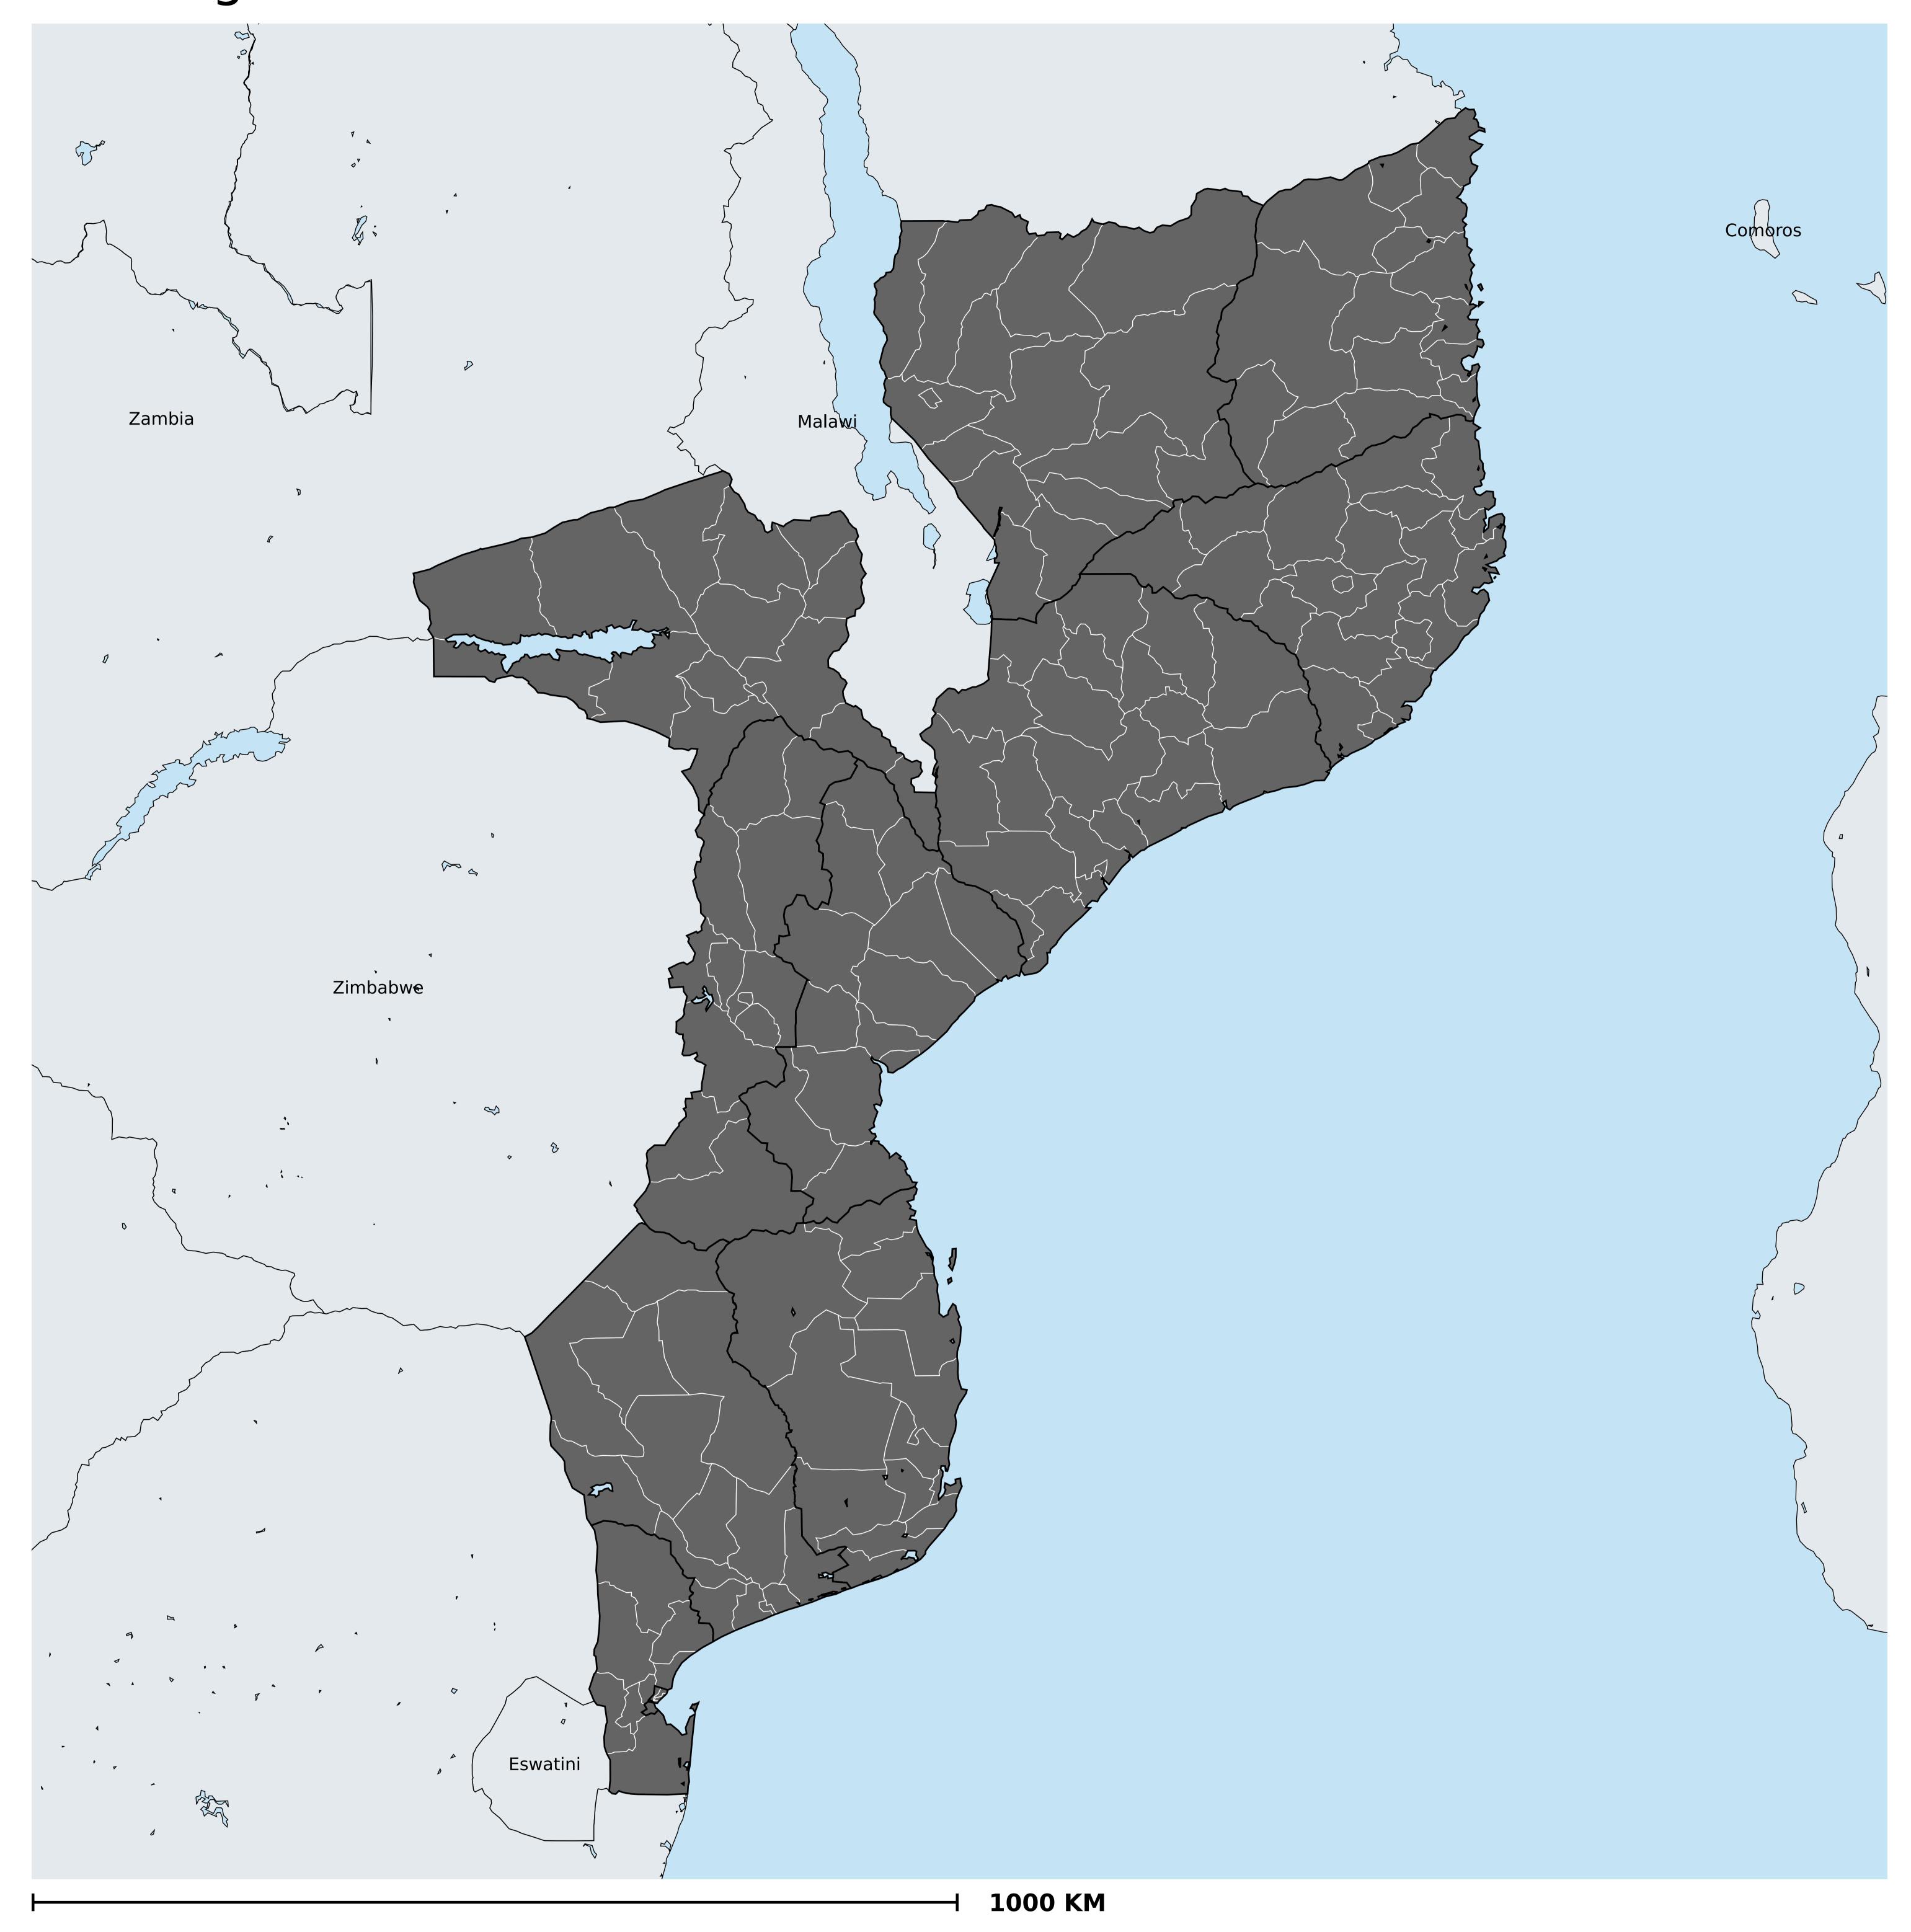

## Mozambique (2015)

## Geographic coverage - Total population requiring treatment MDA/PC coverage of Schistosomiasis

Boundaries, names and designations used here do not imply expression of WHO opinion concerning the legal status of any country, territory or area, or of its authorities, or concerning delimitation of frontiers or boundaries. Dotted / dashed lines represent approximate border lines for which there may not yet be full agreement.

Schistosomiasis > MDA/PC coverage > Geographic coverage - Total population requiring treatment

Endemicity unknown
PC not required
PC delivered
PC not delivered - Low/Moderate endemicity
PC not delivered - High endemicity
No data available