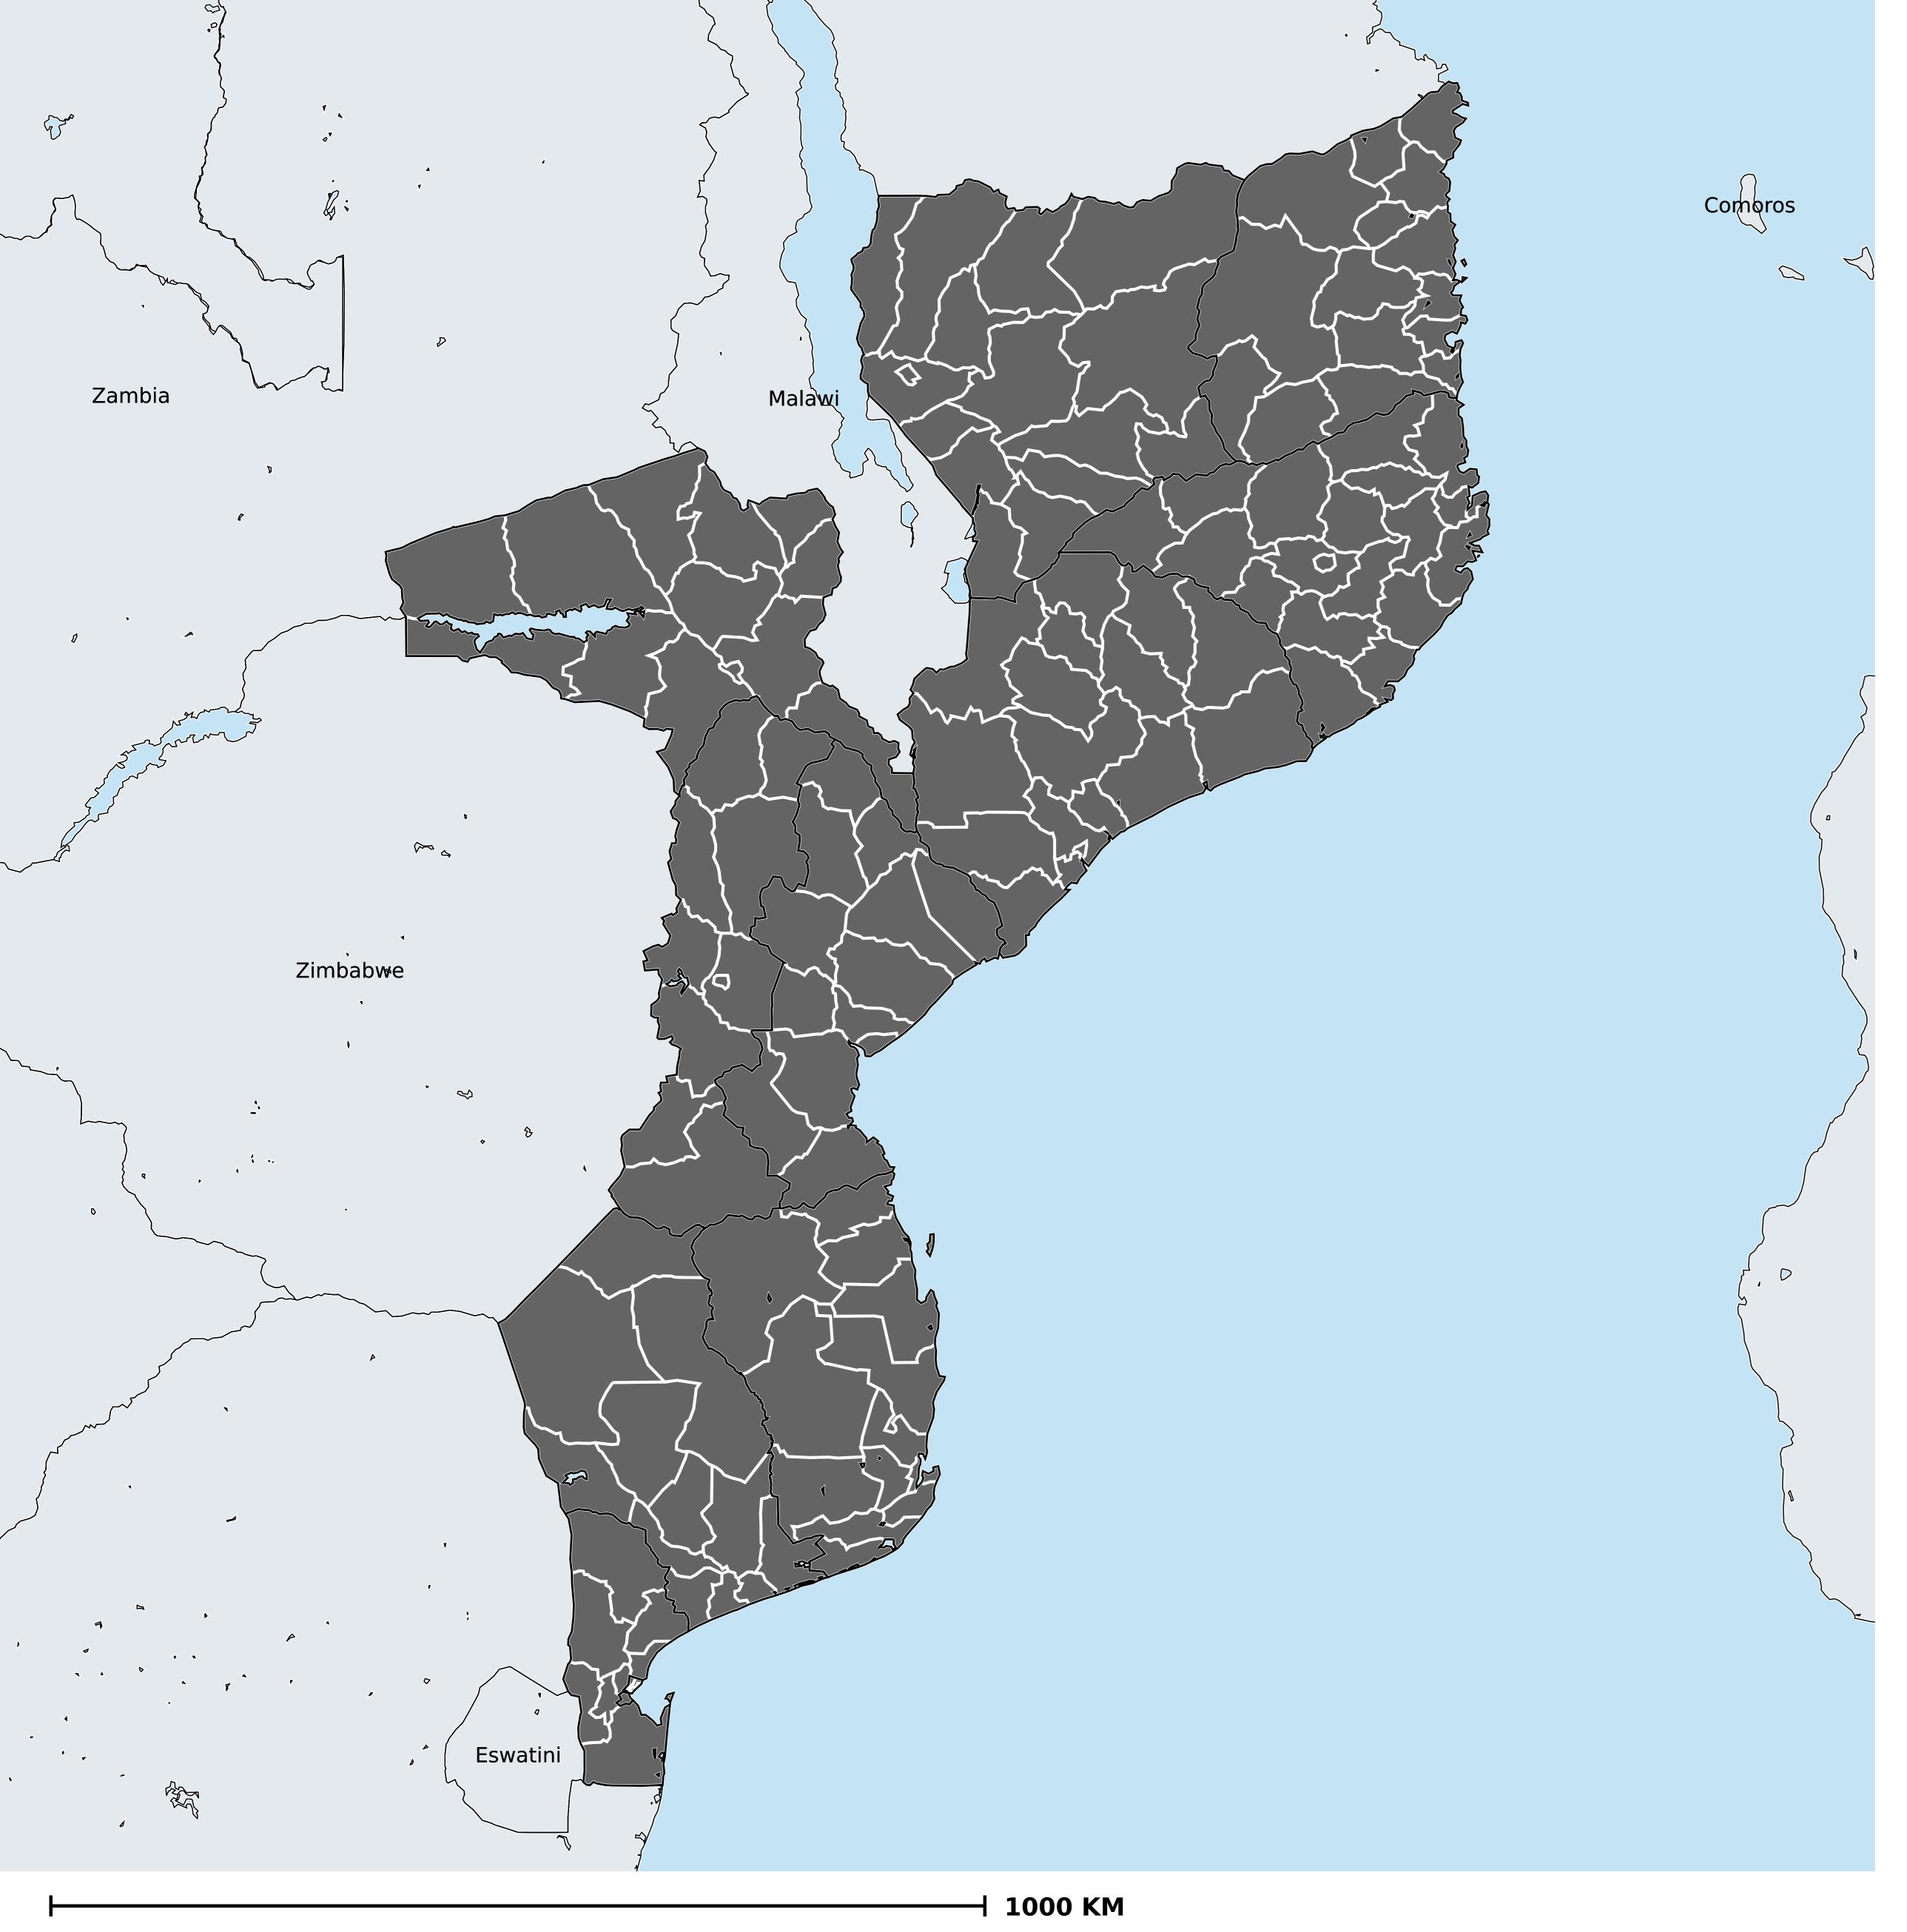

## Mozambique (2013)

Geographic coverage - Total population requiring treatment MDA/PC coverage of Schistosomiasis

Schistosomiasis > MDA/PC coverage > Geographic coverage - Total population requiring treatment

Endemicity unknown
PC not required
PC delivered
PC not delivered - Low/Moderate endemicity
PC not delivered - High endemicity
No data available

Boundaries, names and designations used here do not imply expression of WHO opinion concerning the legal status of any country, territory or area, or of its authorities, or concerning delimitation of frontiers or boundaries. Dotted / dashed lines represent approximate border lines for which there may not yet be full agreement.

## **Data Source:**

Data provided by health ministries to ESPEN through WHO reporting processes. All reasonable precautions have been taken to verify this information

Copyright 2023 WHO. All rights reserved. Generated 19 September 2023