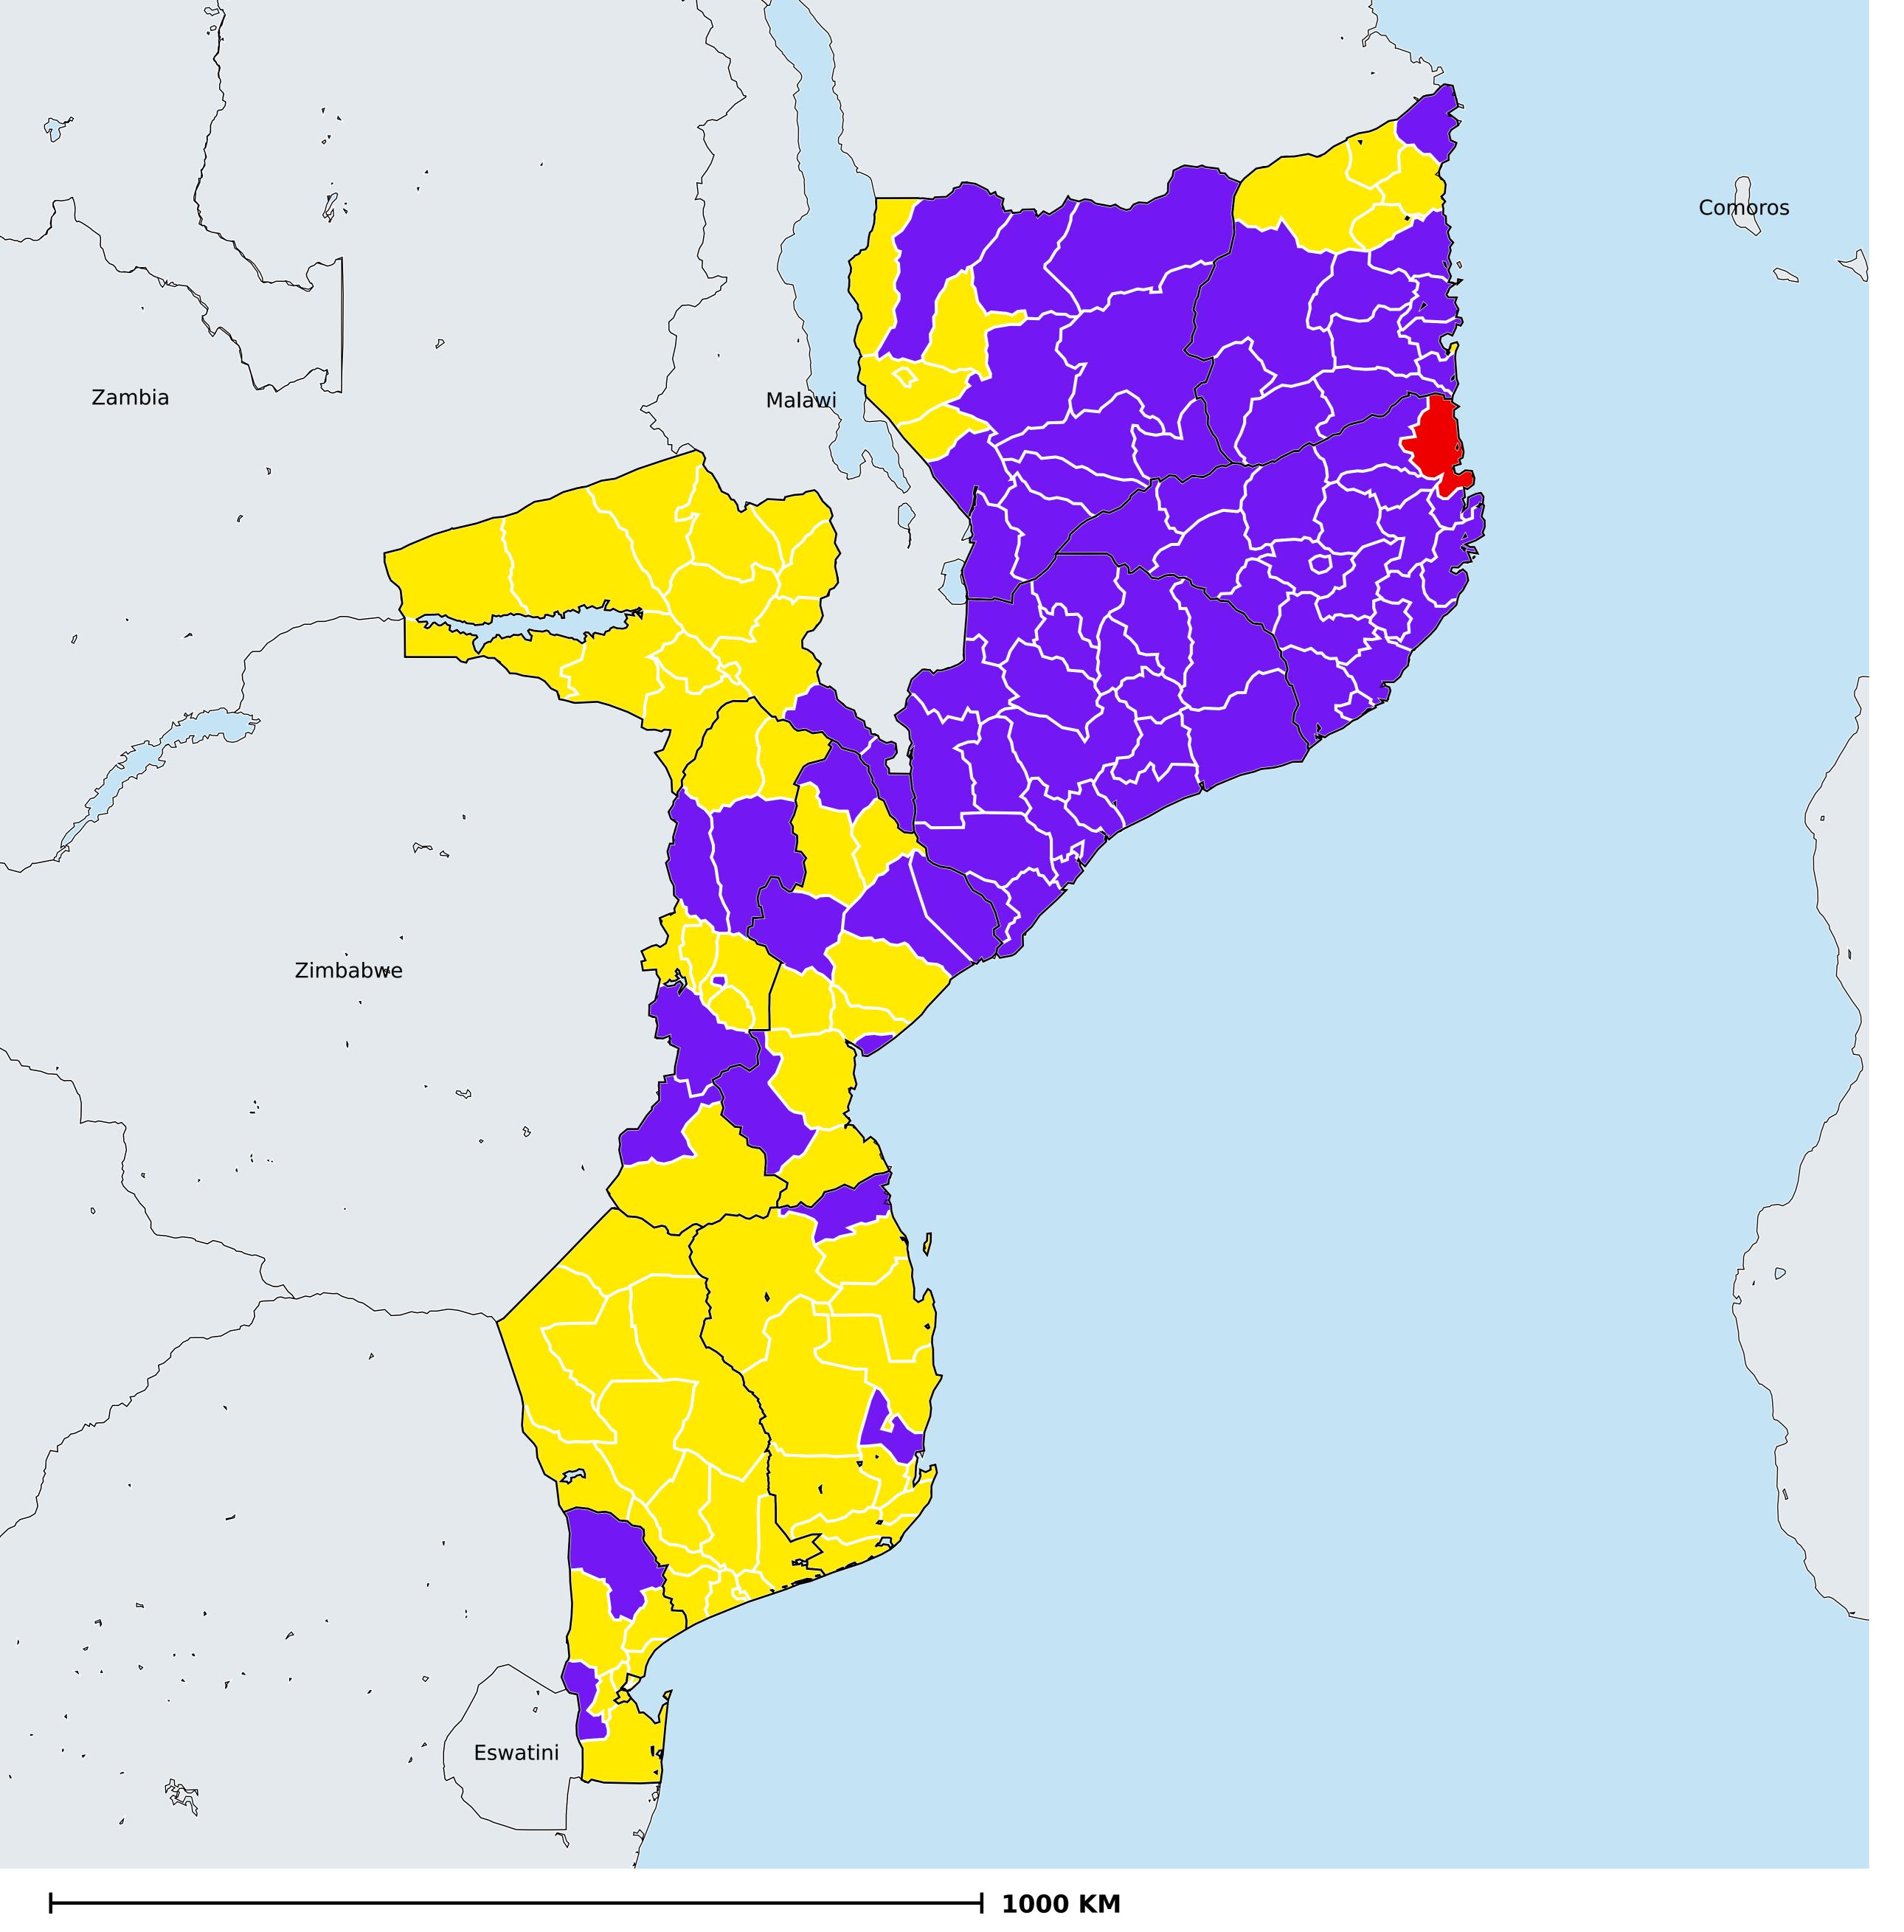

## Mozambique (2020)

Geographic coverage - SAC MDA/PC coverage of Schistosomiasis

Schistosomiasis > MDA/PC coverage > Geographic coverage - SAC

Endemicity unknown
PC not required
PC delivered
PC not delivered - Low/Moderate endemicity
PC not delivered - High endemicity
No data available

Boundaries, names and designations used here do not imply expression of WHO opinion concerning the legal status of any country, territory or area, or of its authorities, or concerning delimitation of frontiers or boundaries. Dotted / dashed lines represent approximate border lines for which there may not yet be full agreement.

## **Data Source:**

Data provided by health ministries to ESPEN through WHO reporting processes. All reasonable precautions have been taken to verify this information

Copyright 2023 WHO. All rights reserved. Generated 19 September 2023